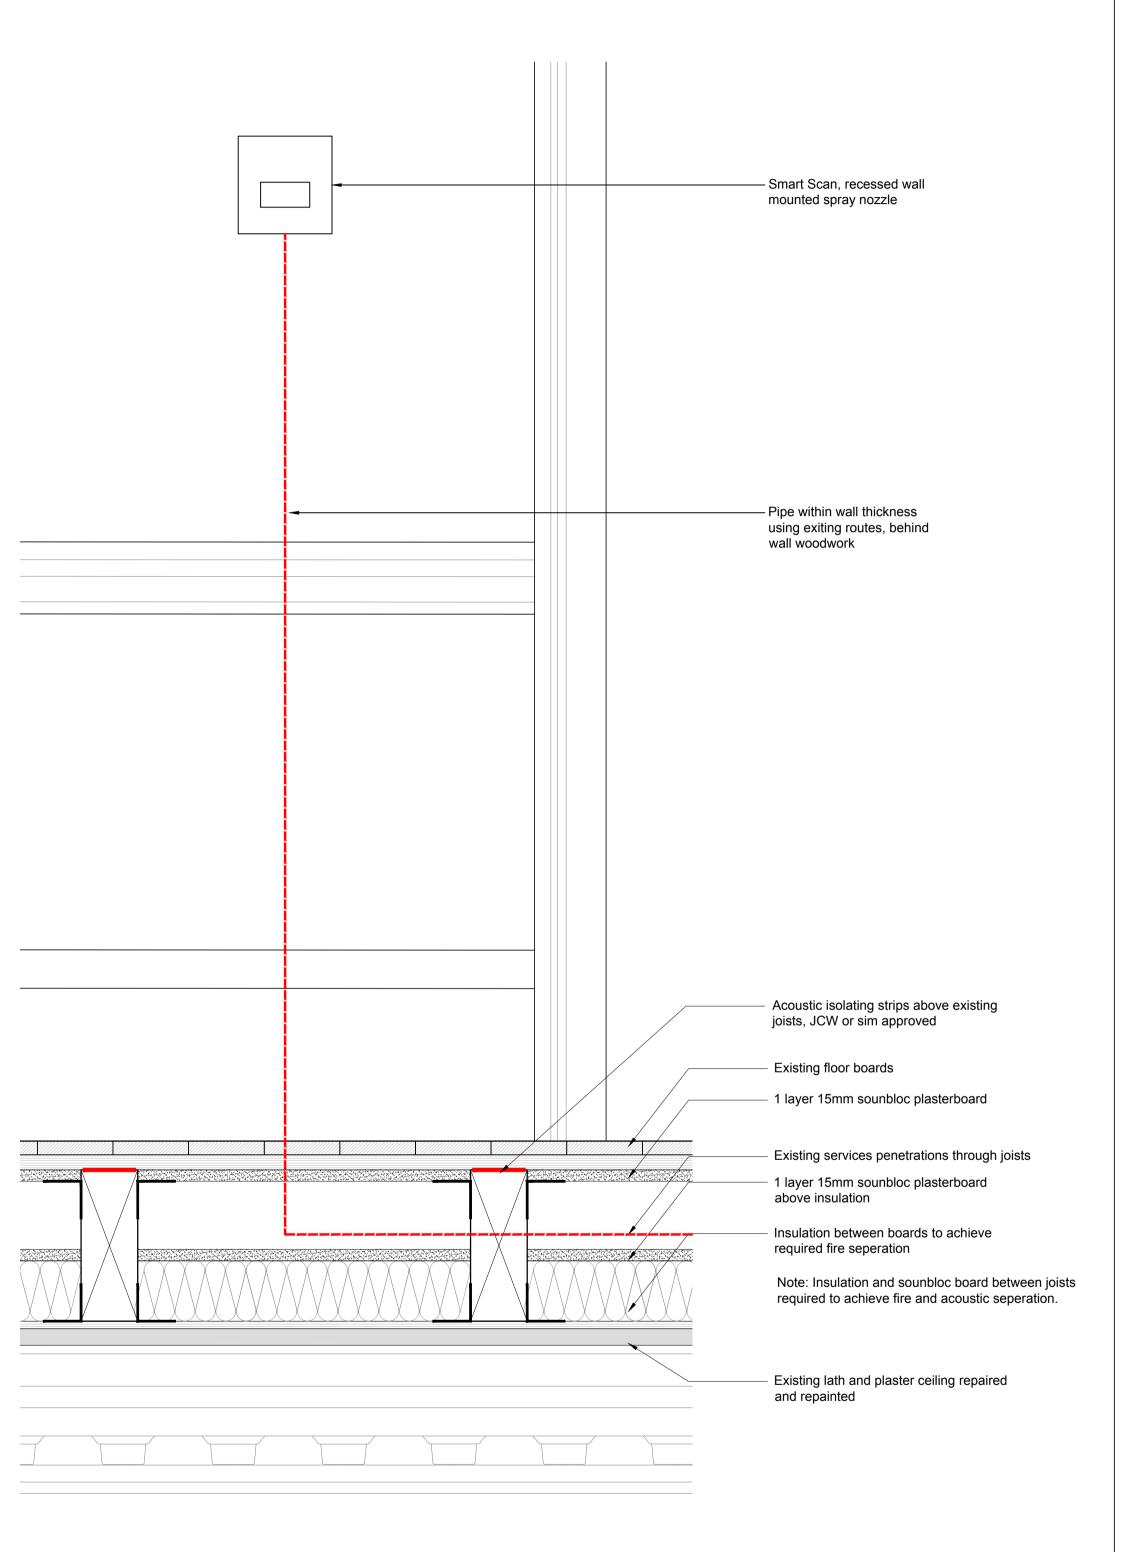

01 Detail 01 - Through Ceiling

02 Detail 02 - Through Floor

- Do not scale from this drawing. - Dimensions are in millimeters unless stated otherwise. - Levels are in metres above AOD unless stated otherwise. - All drawings to be read in conjunction with relevant specifications, all relevant engineers and specialists' drawings and specifications + any other documents as specified by Thirdway Architecture. - Report any discrepancies in writing to Thirdway Architecture. - All dimensions are subject to site survey and are to be verified on site by the contractor before proceeding.

© Thirdway Architecture Ltd

Notes

Automist System to specialist details to meet manufacturers recommendations and building control approval

Key

Detector on ceiling

**\_\_\_\_** cable/pipe route under floor from pump to nozzle, using existing routes wherever possible