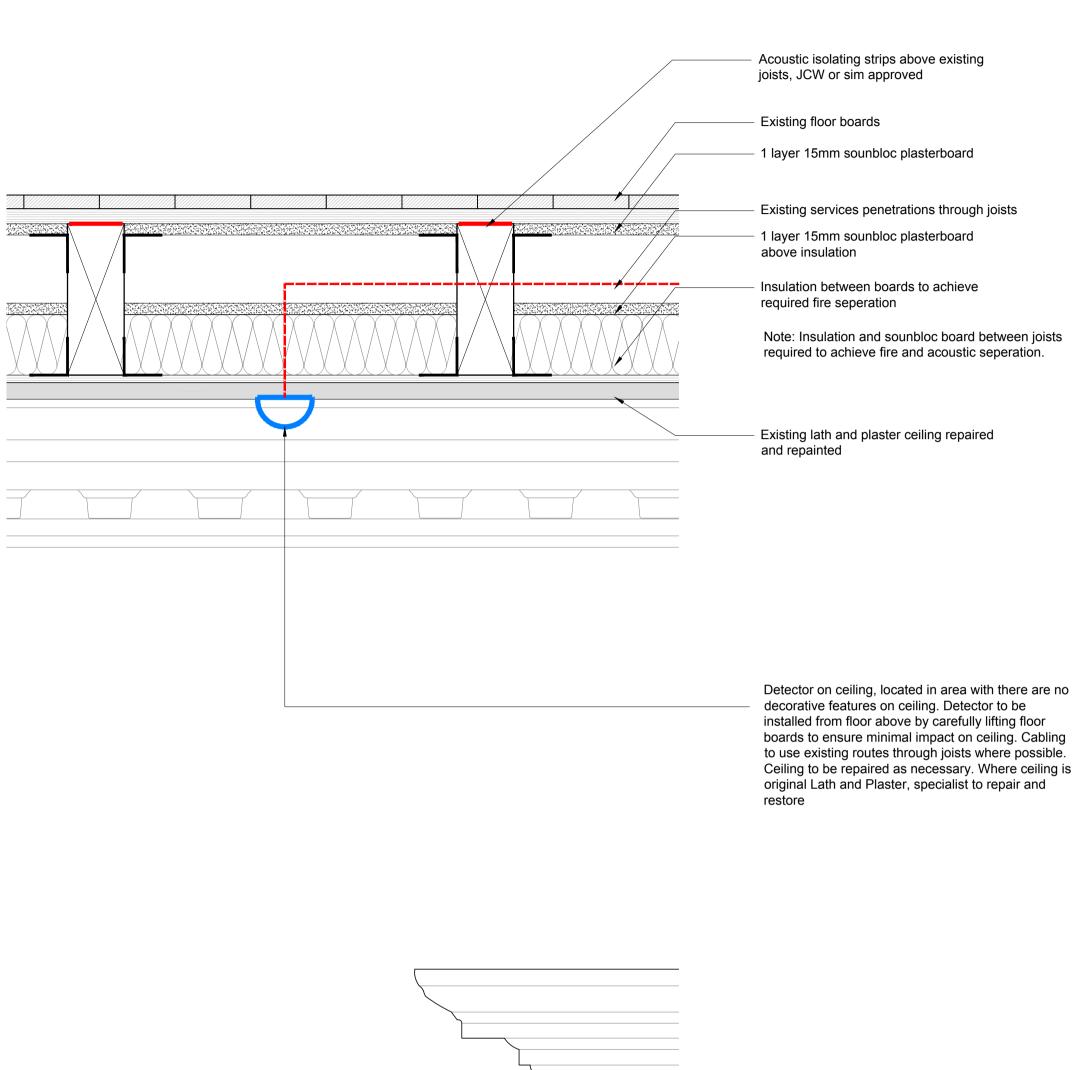

01 Detail 01 - Through Ceiling

02 Detail 02 - Through Floor

- Do not scale from this drawing. - Dimensions are in millimeters unless stated otherwise. - Levels are in metres above AOD unless stated otherwise. - All drawings to be read in conjunction with relevant specifications, all relevant engineers and specialists' drawings and specifications + any other documents as specified by Thirdway Architecture. - Report any discrepancies in writing to Thirdway Architecture. - All dimensions are subject to site survey and are to be verified on site by the contractor before proceeding.

© Thirdway Architecture Ltd

Notes

Automist System to specialist details to meet manufacturers recommendations and building control approval

Key

Detector on ceiling

**\_\_\_\_** cable/pipe route under floor from pump to nozzle, using existing routes wherever possible