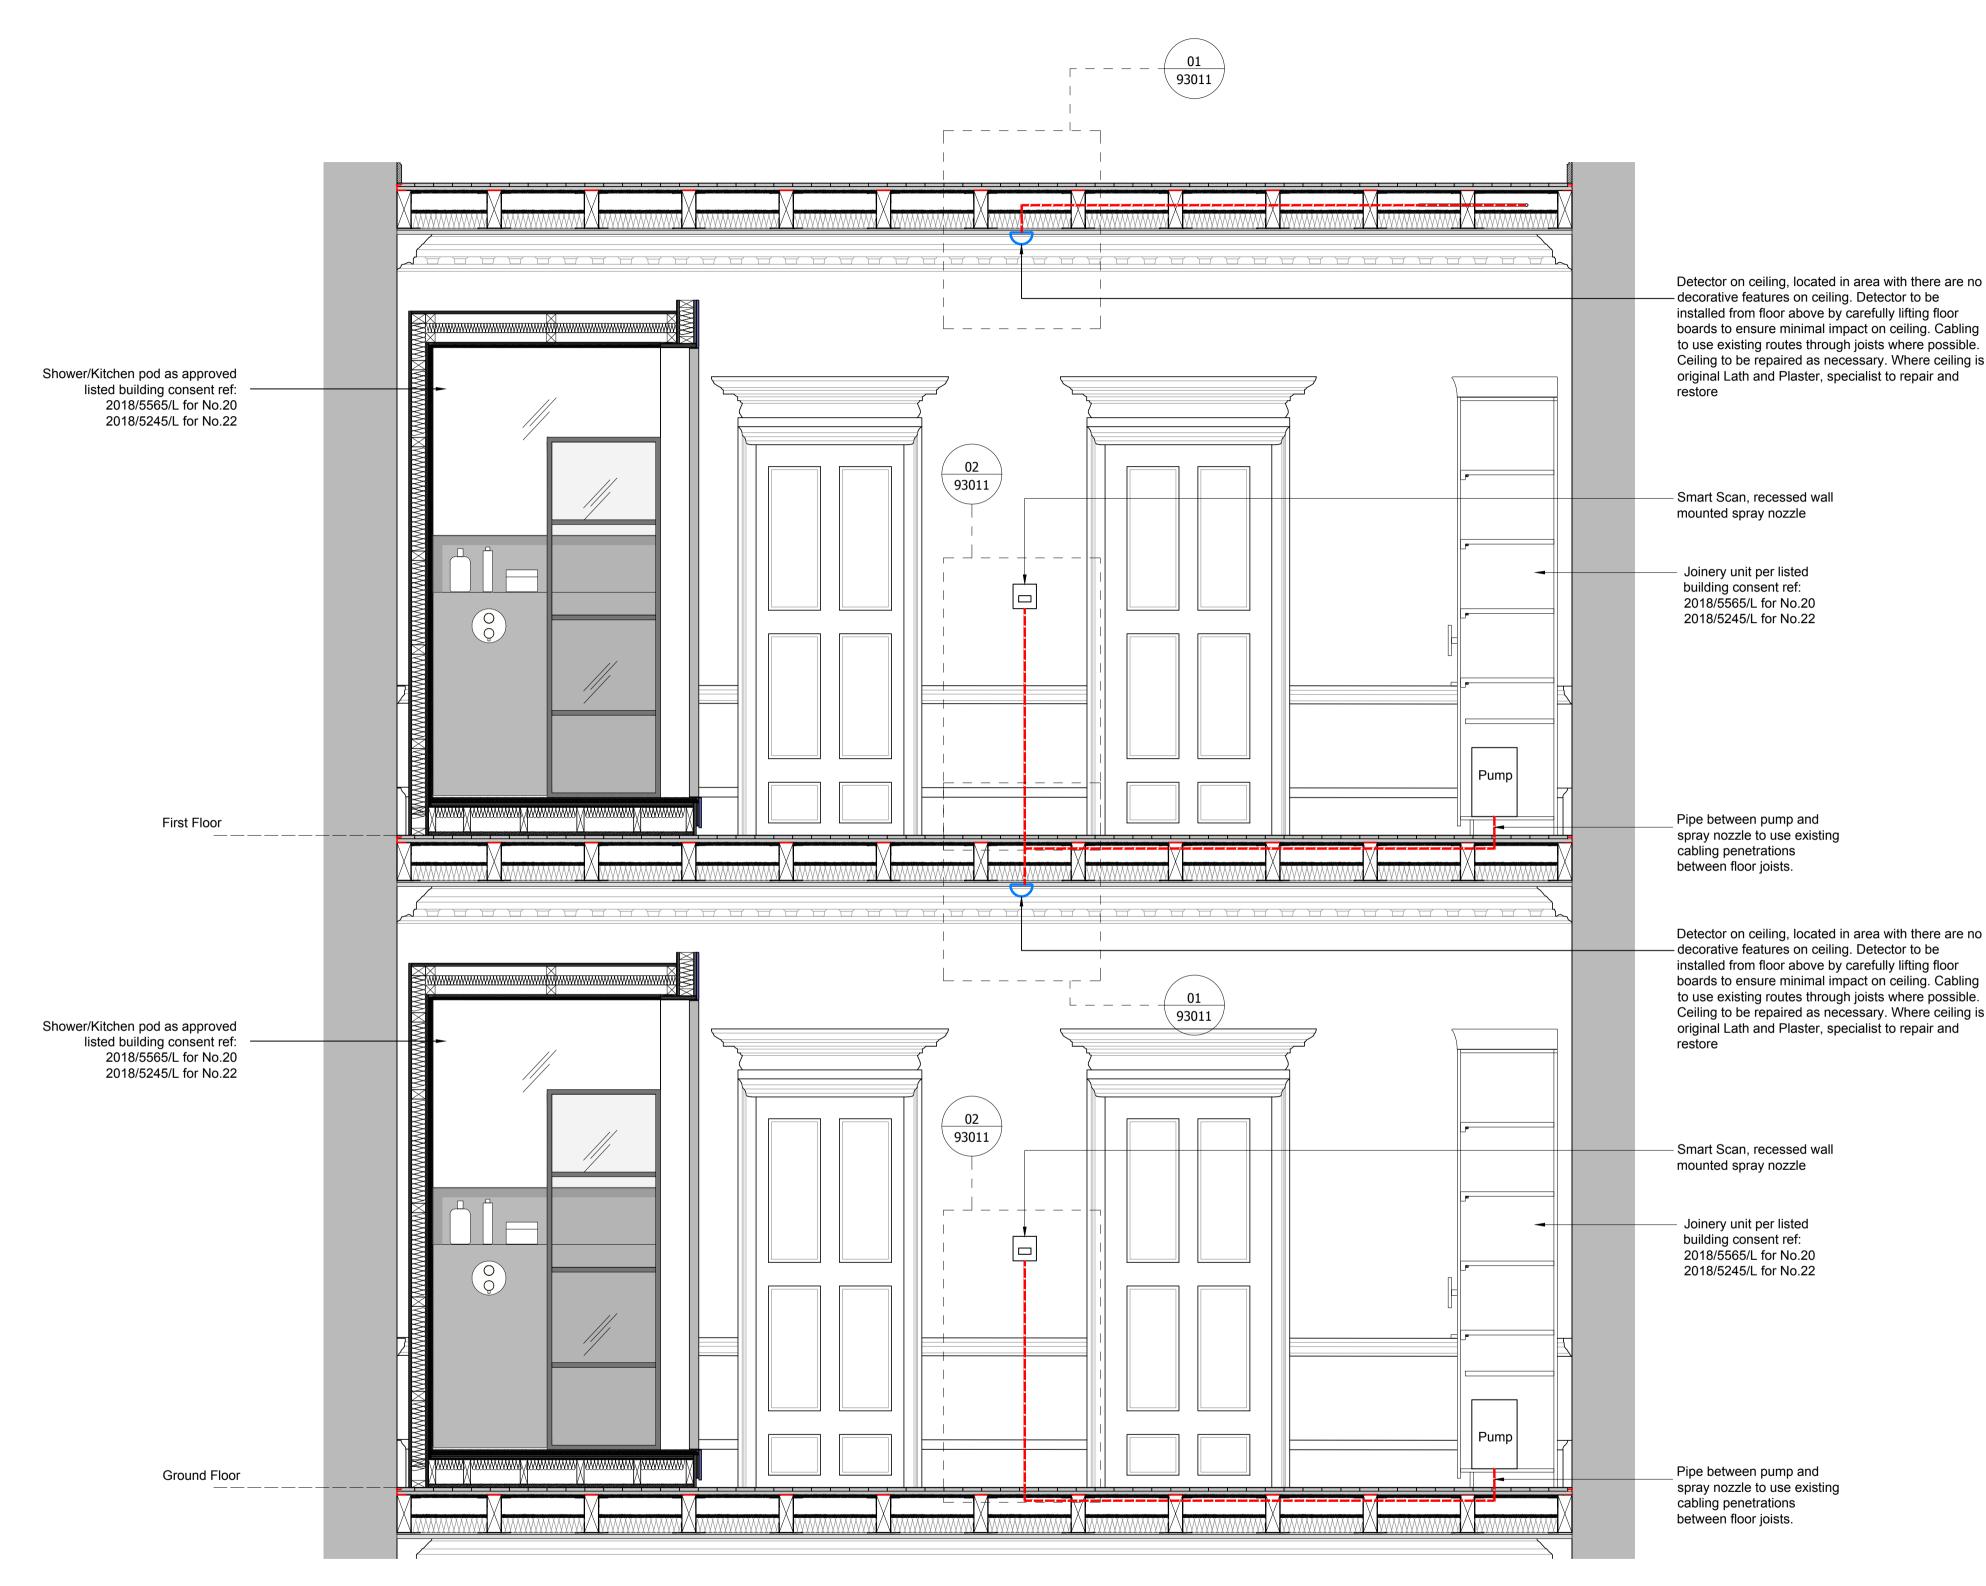

01 Typical Section AA - Through Living Room

|         | <ul> <li>Notes</li> <li>Do not scale from this drawing.</li> <li>Dimensions are in millimeters unless stated otherwise.</li> <li>Levels are in metres above AOD unless stated otherwise.</li> <li>All drawings to be read in conjunction with relevant specifications, all relevant engineers and specialists' drawings and specifications + any other documents as specified by Thirdway Architecture.</li> <li>Report any discrepancies in writing to Thirdway Architecture.</li> <li>All dimensions are subject to site survey and are to be verified on site by the contractor before proceeding.</li> </ul> |
|---------|------------------------------------------------------------------------------------------------------------------------------------------------------------------------------------------------------------------------------------------------------------------------------------------------------------------------------------------------------------------------------------------------------------------------------------------------------------------------------------------------------------------------------------------------------------------------------------------------------------------|
|         |                                                                                                                                                                                                                                                                                                                                                                                                                                                                                                                                                                                                                  |
|         | Notes                                                                                                                                                                                                                                                                                                                                                                                                                                                                                                                                                                                                            |
|         | Automist System to specialist details to meet manufacturers recommendations and building control approval                                                                                                                                                                                                                                                                                                                                                                                                                                                                                                        |
| o<br>J  | Кеу                                                                                                                                                                                                                                                                                                                                                                                                                                                                                                                                                                                                              |
| is      | Detector on ceiling                                                                                                                                                                                                                                                                                                                                                                                                                                                                                                                                                                                              |
|         | cable/pipe route under floor from pump to nozzle,<br>using existing routes wherever possible                                                                                                                                                                                                                                                                                                                                                                                                                                                                                                                     |
|         |                                                                                                                                                                                                                                                                                                                                                                                                                                                                                                                                                                                                                  |
|         |                                                                                                                                                                                                                                                                                                                                                                                                                                                                                                                                                                                                                  |
|         | Rev. Date Description                                                                                                                                                                                                                                                                                                                                                                                                                                                                                                                                                                                            |
| 0       | - 23/02/21 ISSUE FOR PLANNING                                                                                                                                                                                                                                                                                                                                                                                                                                                                                                                                                                                    |
| )<br>is | Кеу                                                                                                                                                                                                                                                                                                                                                                                                                                                                                                                                                                                                              |
|         |                                                                                                                                                                                                                                                                                                                                                                                                                                                                                                                                                                                                                  |
|         | Project<br>20-22 Theobalds Road<br>Client                                                                                                                                                                                                                                                                                                                                                                                                                                                                                                                                                                        |
|         | Fernglen Properties Ltd.<br>Drawing Title<br>Typical Section AA                                                                                                                                                                                                                                                                                                                                                                                                                                                                                                                                                  |
|         | Scale @ A1         Scale @ A3           1:20         1:40                                                                                                                                                                                                                                                                                                                                                                                                                                                                                                                                                        |
|         | THIRDWAYARCHITECTURE                                                                                                                                                                                                                                                                                                                                                                                                                                                                                                                                                                                             |
| 2       | Morelands 5-23 Old Street www.thirdwayarchitecture.com<br>London EC1V9HL 020 7054 1145                                                                                                                                                                                                                                                                                                                                                                                                                                                                                                                           |
|         | NumberRevision032-TWA-XX-DR-AX-93010_                                                                                                                                                                                                                                                                                                                                                                                                                                                                                                                                                                            |