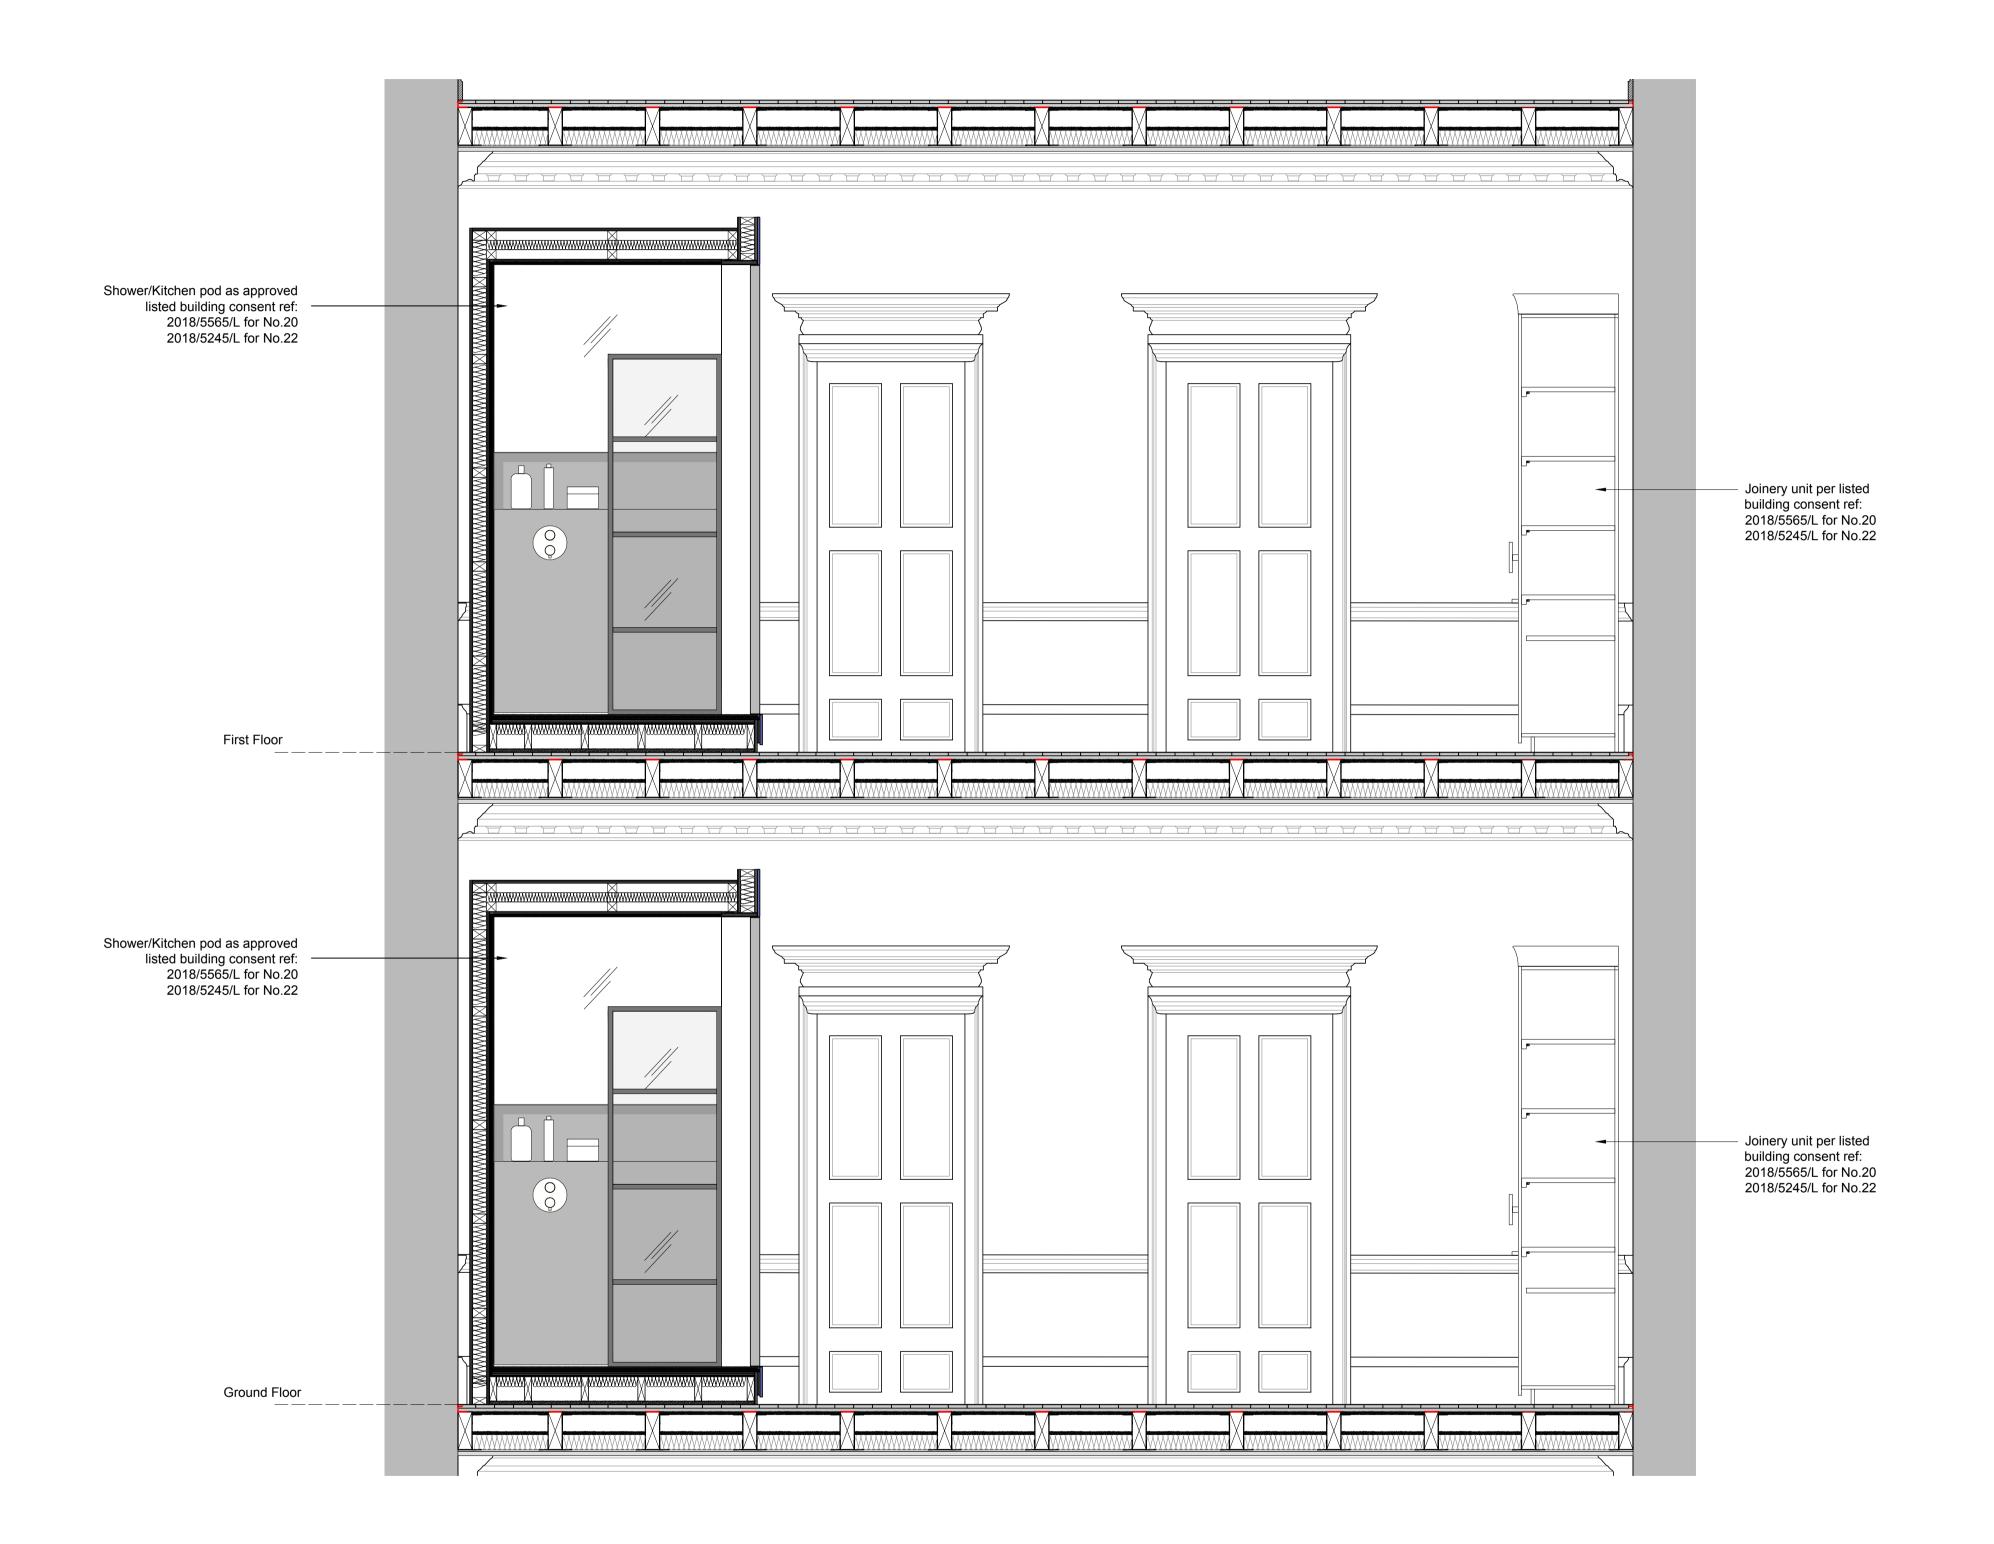

01 Typical Section AA - Through Living Room

- Do not scale from this drawing. - Dimensions are in millimeters unless stated otherwise. - Levels are in metres above AOD unless stated otherwise. - All drawings to be read in conjunction with relevant specifications, all relevant engineers and specialists' drawings and specifications + any other documents as specified by Thirdway Architecture. - Report any discrepancies in writing to Thirdway Architecture. - All dimensions are subject to site survey and are to be verified on site by the contractor before proceeding.

© Thirdway Architecture Ltd

Notes

Rev. Date Description ISSUE FOR PLANNING - 23/02/21

20-22 Theobalds Road

Fernglen Properties Ltd.

Drawing Title Typical Section AA - As Existing

Scale @ A1 1:20

Scale @ A3 1:40

Revision

Morelands 5-23 Old Street

www.thirdwayarchitecture.com 020 7054 1145

032-TWA-XX-XX-DR-AX-83010