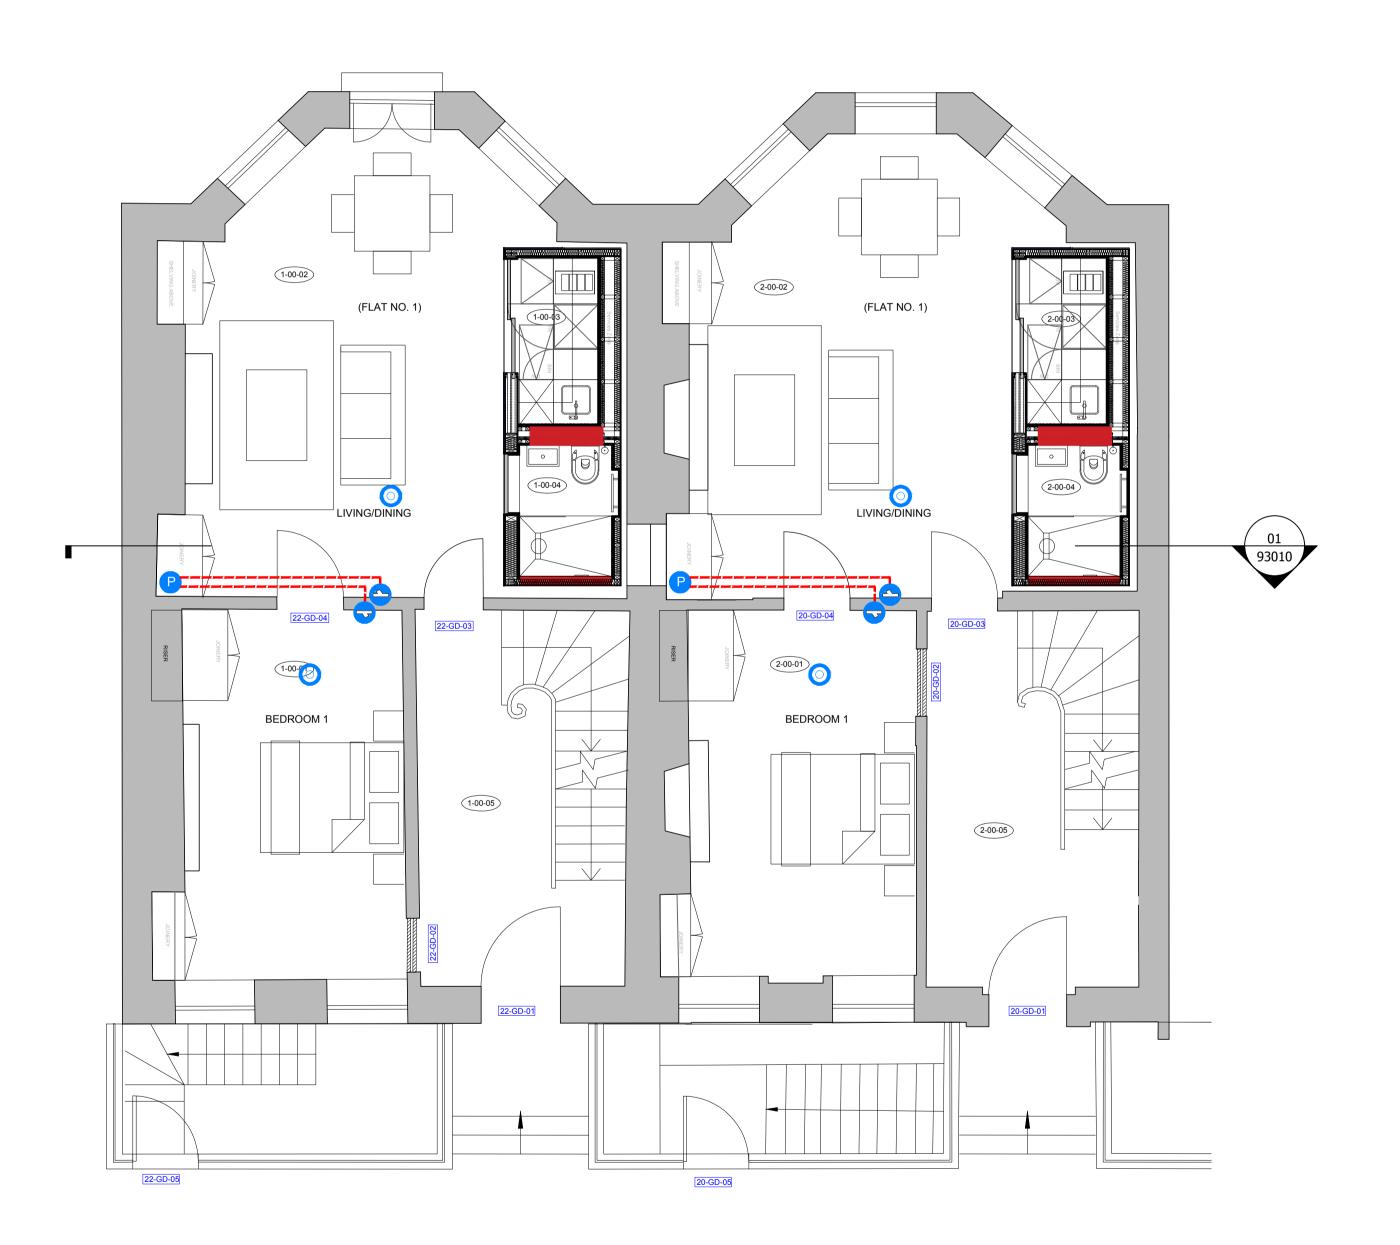

## Notes

Automist System to specialist details to meet manufacturers recommendations and building control approval

## Key

- Pump located at low level within joinery unit
- Smart Scan, recessed wall mounted spray nozzle
- O Detector on ceiling
- pipe route under floor from pump to nozzle, using existing routes wherever possible

| Rev. | Date     | Description        |
|------|----------|--------------------|
| -    | 23/02/21 | ISSUE FOR PLANNING |

Key

Project
20-22 Theobalds Road

Client

Fernglen Properties Ltd.

Proposed Plan - Automist Layout
Ground Floor
Scale @ A1
1:50