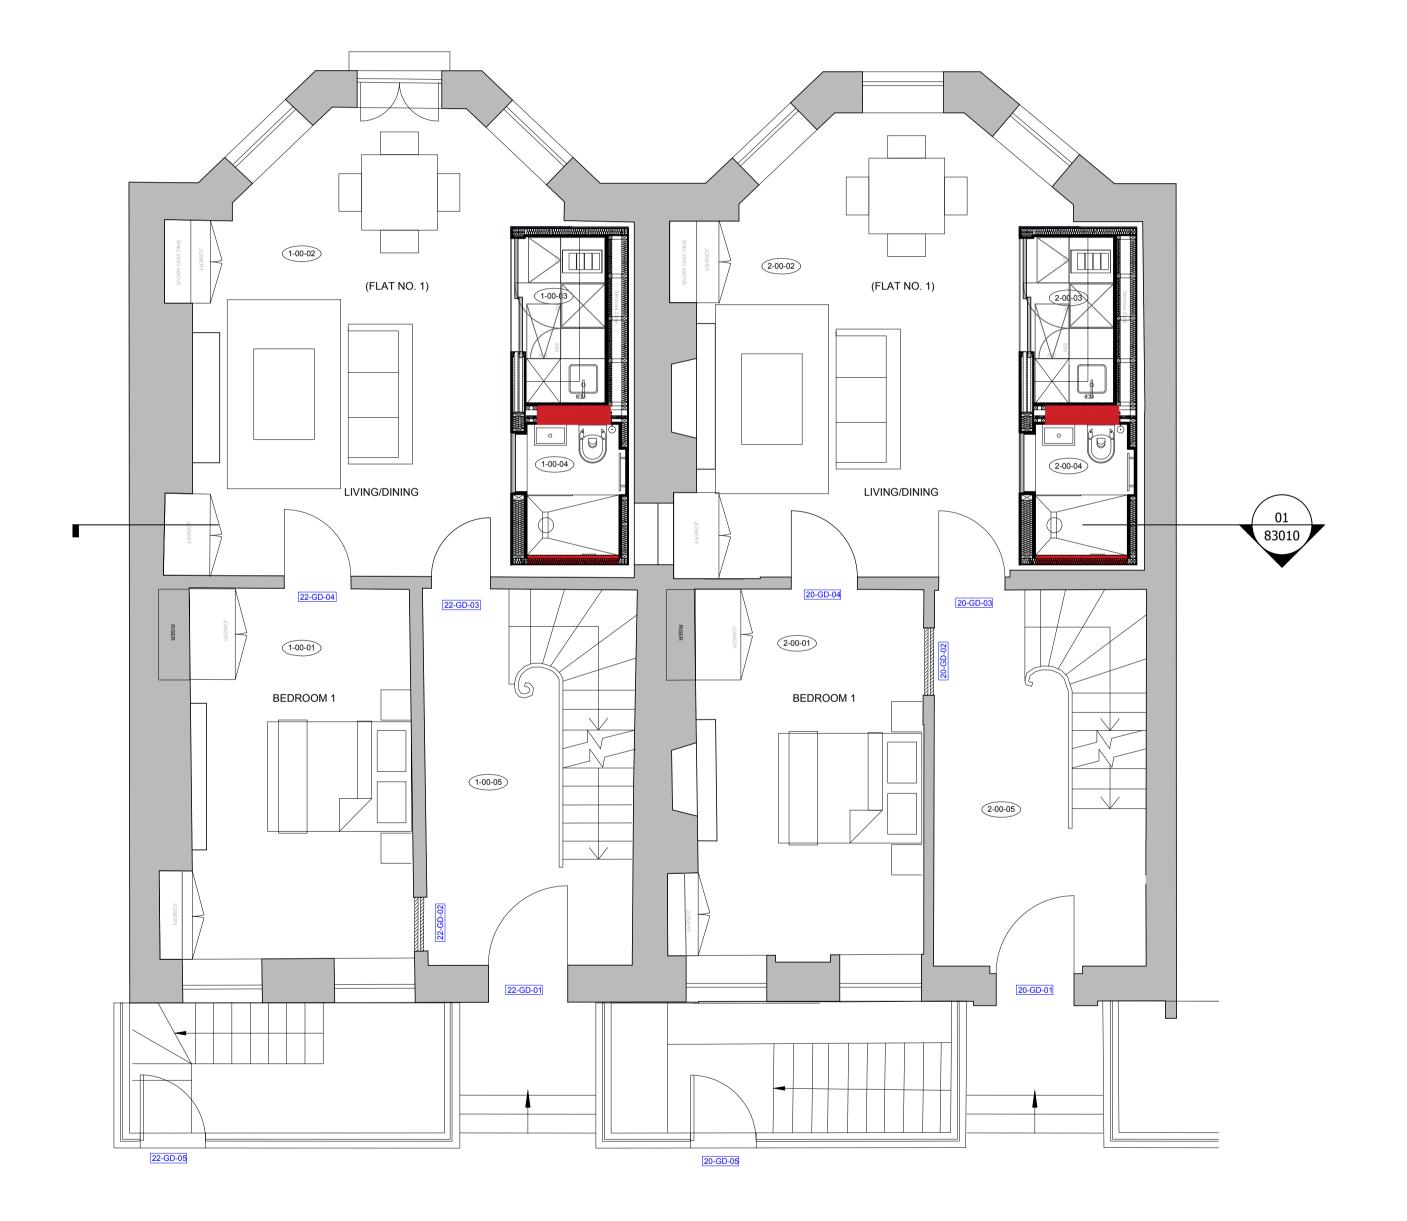

© Thirdway Architecture Ltd

on site by the contractor before proceeding.

Notes

Description ISSUE FOR PLANNING - 23/02/21

Project 20-22 Theobalds Road

Fernglen Properties Ltd.

Drawing Title
Existing Plan - Ground Floor

Scale @ A1 1:50

Scale @ A3 1:100

Morelands 5-23 Old Street London EC1V9HL

www.thirdwayarchitecture.com 020 7054 1145

032-TWA-XX-GF-DR-AX-02000