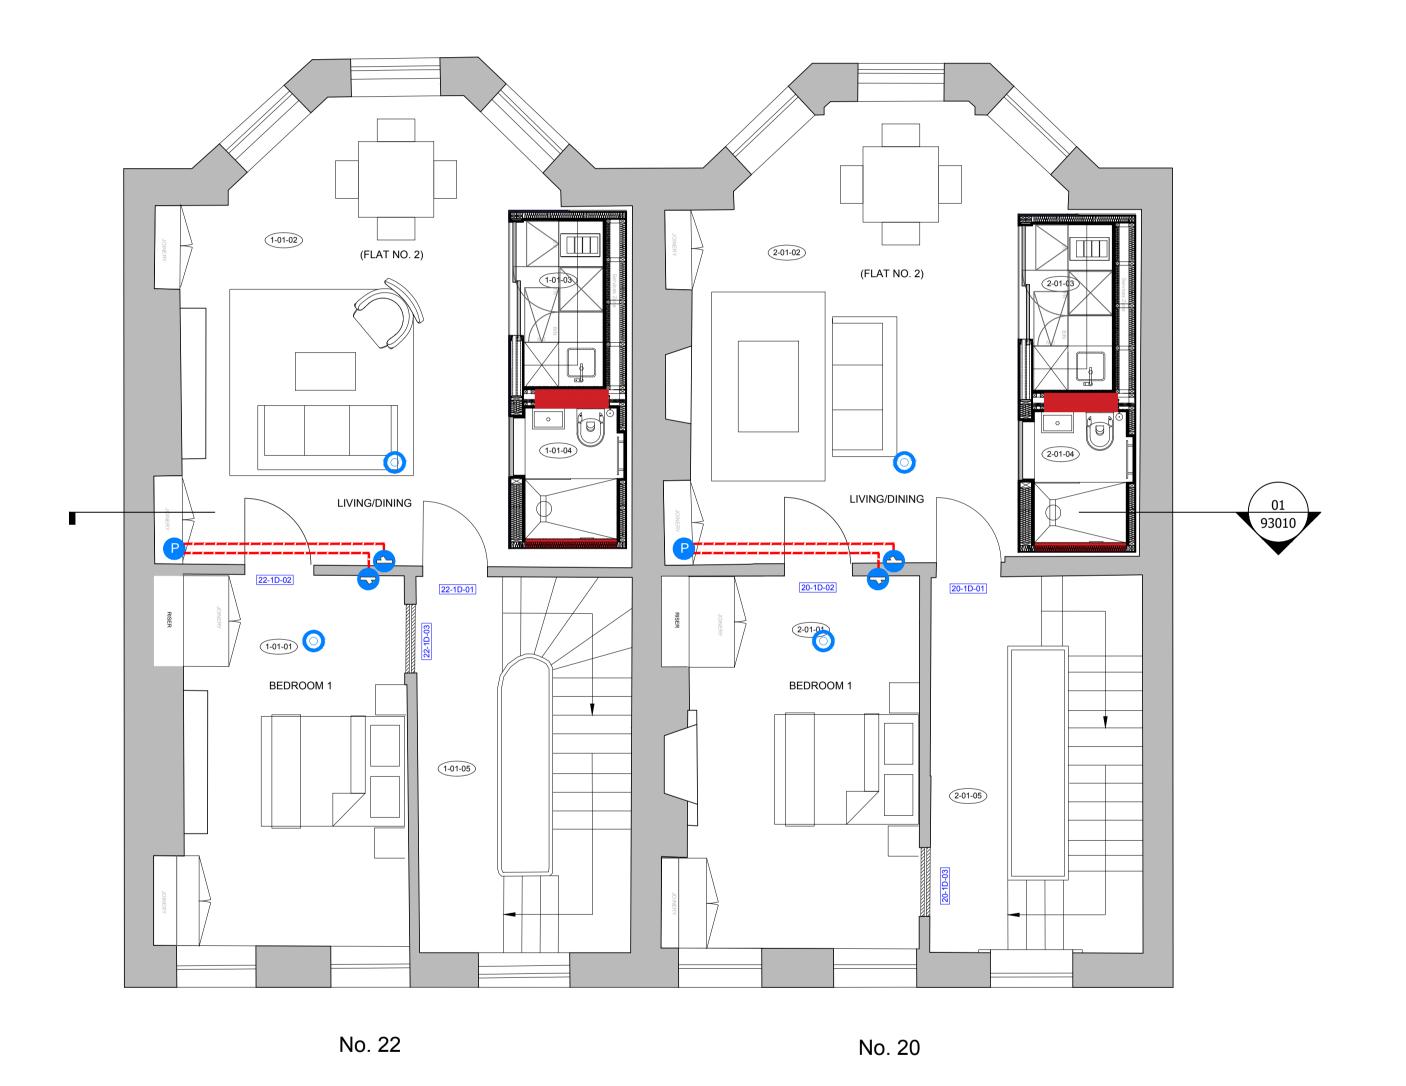

#### Notes

Automist System to specialist details to meet manufacturers recommendations and building control approval

#### Key

- Pump located at low level within joinery unit
- Smart Scan, recessed wall mounted spray nozzle
- Detector on ceiling
- pipe route under floor from pump to nozzle, using existing routes wherever possible

# 20-22 Theobalds Road

# Fernglen Properties Ltd.

Drawing Title
Proposed Plan - Automist Layout

First Floor
Scale @ A1
1:50

Scale @ A3 1:100

Morelands 5-23 Old Street London EC1V9HL www.thirdwayarchitecture.com 020 7054 1145

Number 032-TWA-XX-01-DR-AX-93001