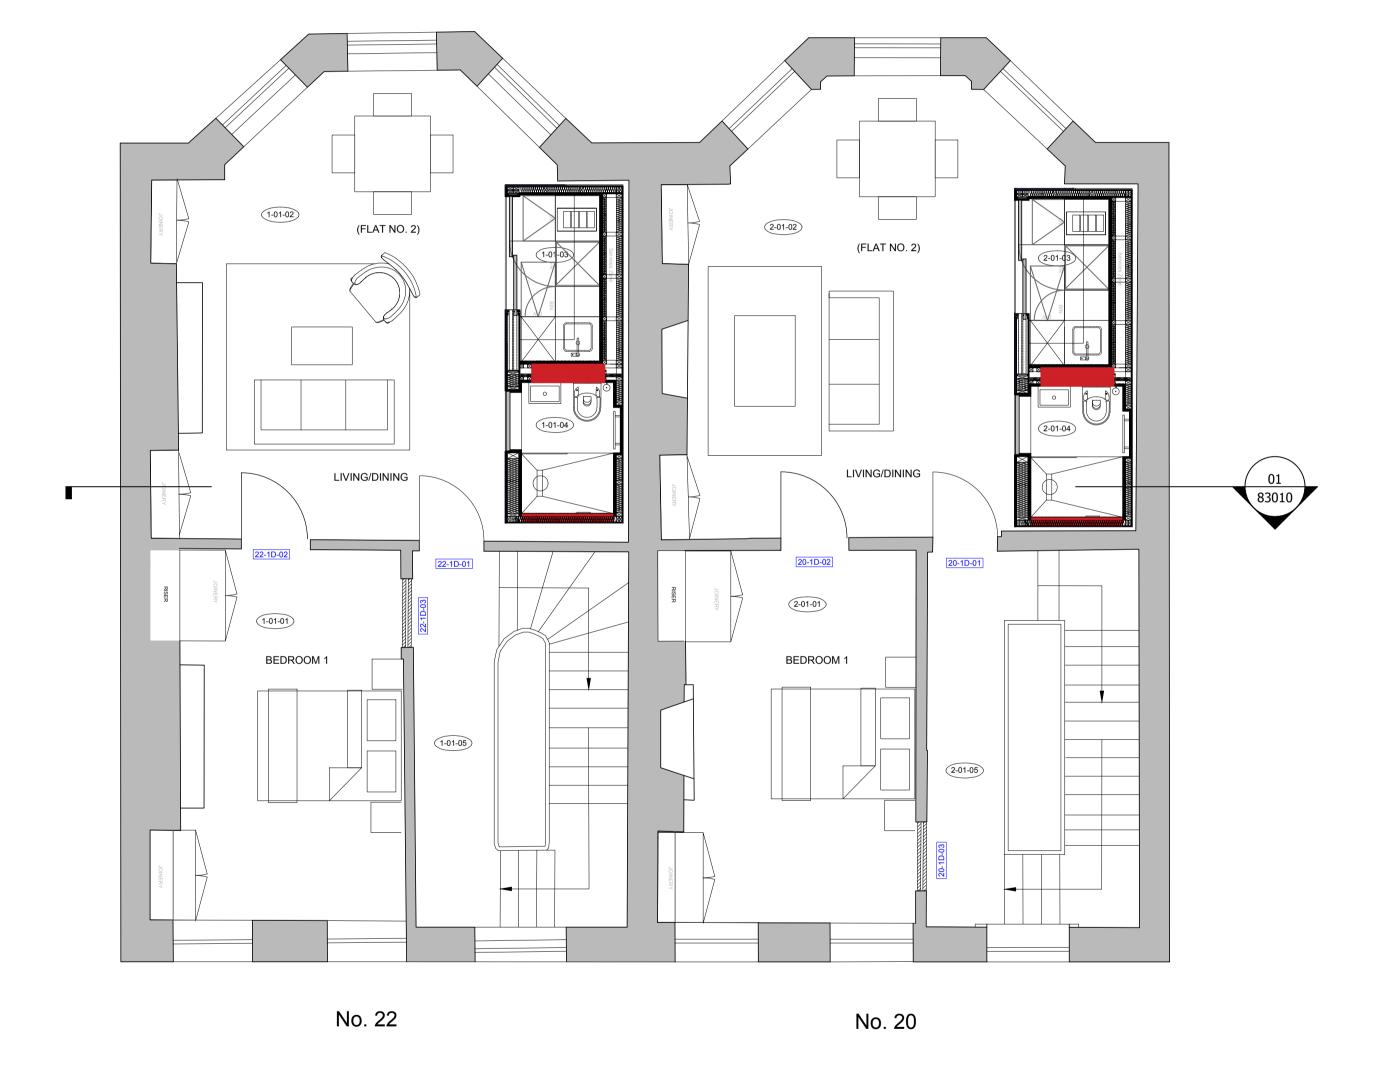

© Thirdway Architecture Ltd

Notes

Description ISSUE FOR PLANNING - 23/02/21

Project 20-22 Theobalds Road

Fernglen Properties Ltd.

Drawing Title
Existing Plan - First Floor

Scale @ A1 1:50

Scale @ A3 1:100

Morelands 5-23 Old Street London EC1V9HL

www.thirdwayarchitecture.com 020 7054 1145

032-TWA-XX-01-DR-AX-02001