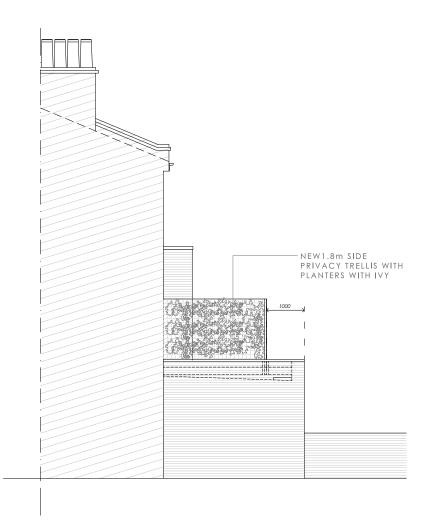

## PROPOSED ELEVATIONS

SCALE 1.100

PROPOSED REAR ELEVATION SCALE 1.100

PROPOSED SIDE ELEVATION

SCALE 1.100

| Written dimensions to be taken in preferences to scaled |
|---------------------------------------------------------|
| dimensions. The Contractor is responsible for checking  |
| all dimensions before work starts.                      |

All work is to be carried out to the requirements, and to the satisfaction of the Local Authority.

These drawings are for planning purposes only

Any discrepancies to be brought to the attention of 4D Planning Consultants immediately.

| Rev | Date | Description | by | chk |  |
|-----|------|-------------|----|-----|--|
|     |      |             |    |     |  |
|     |      |             |    |     |  |
|     |      |             |    |     |  |
|     |      |             |    |     |  |
|     |      |             |    |     |  |

www.GetMePlanning.com®

Thomas Bramall

66 Marquis Road, London, NW1 9UB

Proposed Elevations

Date: December 2020 Scale: 1:50 @ A1, 1:100 @ A3 Drawing No. PL-PE-01