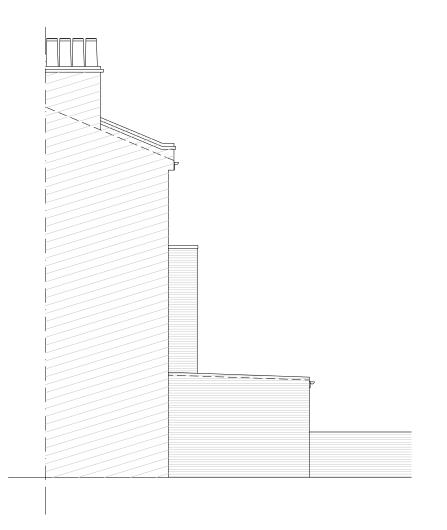

## **EXISTING ELEVATIONS**

SCALE 1.100

EXISTING REAR ELEVATION SCALE 1.100

EXISTING SIDE ELEVATION SCALE 1.100

0 1m 5m 10m

Written dimensions to be taken in preferences to scaled dimensions. The Contractor is responsible for checking all dimensions before work starts.

All work is to be carried out to the requirements, and to the satisfaction of the Local Authority.

These drawings are for planning purposes only

Any discrepancies to be brought to the attention of 4D Planning Consultants immediately.

| Date | Description | by | chk |  |
|------|-------------|----|-----|--|
|      |             |    |     |  |
|      |             |    |     |  |
|      |             |    |     |  |
|      |             |    |     |  |
|      |             |    |     |  |

www.GetMePlanning.com<sup>®</sup>

Clie

Thomas Bramall

Proje

66 Marquis Road, London, NW1 9UB

| Ittle

Existing Elevations

Date: December 2020

Scale: 1:50 @ A1, 1:100 @ A3

Drawing No. PL-EE-01