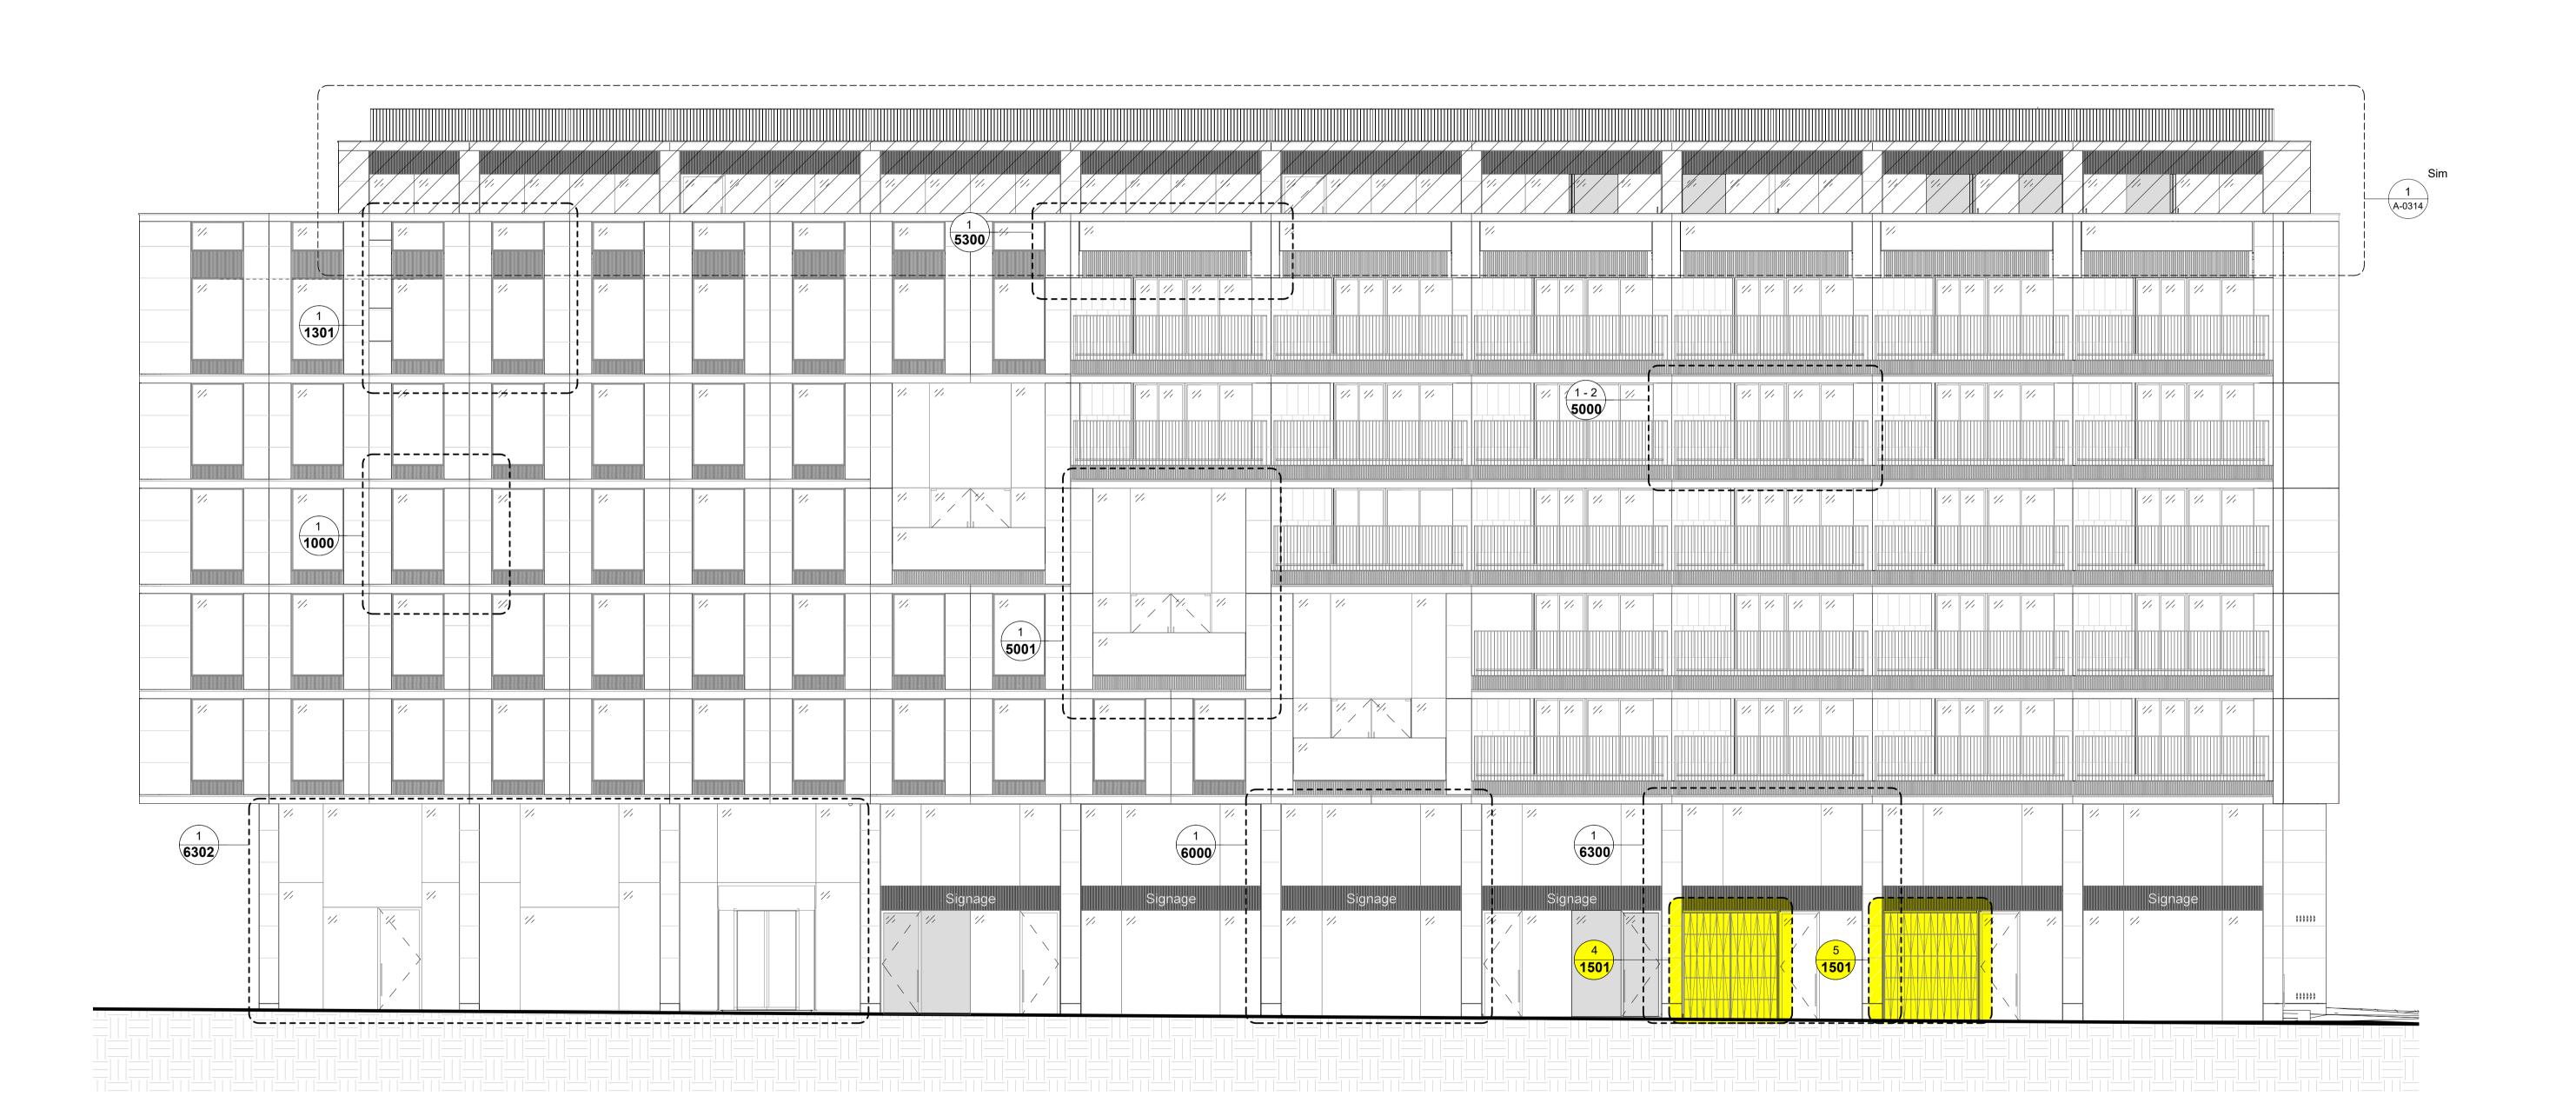

## **East Elevation (Hampstead Rd)**

**Submission B** 

| act documents and all other structural lating but not limited to the structural la structural design, sizes and ent only. This is not a fabrication, including setting out dimensions, ne contractor on site and are subject g, or between what is shown on the existing works, are to be reported to rovisions of the building contract. Any performance criteria of the the existing structure or fabric, shall proval in accordance with the ng information derived from a survey August 2019, and SES reverification is entitled to rely. Marks Barfield nor does it warrant that information in fabric is either accurate or |
|-----------------------------------------------------------------------------------------------------------------------------------------------------------------------------------------------------------------------------------------------------------------------------------------------------------------------------------------------------------------------------------------------------------------------------------------------------------------------------------------------------------------------------------------------------------------------------------------------------------------------------------|

|      | Rev | Date     | by | Description                                                                                                                 | Key |
|------|-----|----------|----|-----------------------------------------------------------------------------------------------------------------------------|-----|
| ıral | В   | 12/02/21 | NP | More callouts added for the discharge of planning conditions. Key added to show the locations of enamel back painted glass. |     |
| ct   |     |          |    |                                                                                                                             |     |
|      |     |          |    |                                                                                                                             |     |
| ny   |     |          |    |                                                                                                                             |     |
| all  |     |          |    |                                                                                                                             |     |
| ey   |     |          |    |                                                                                                                             |     |
| n    |     |          |    |                                                                                                                             |     |
| 1    |     |          |    |                                                                                                                             |     |
| 20   |     |          |    |                                                                                                                             |     |

| Key |                                                                      |
|-----|----------------------------------------------------------------------|
|     | GREY HATCH<br>ENAMEL BACK PAINTED ON FACE 4 OPAQUE GLASS.<br>RAL1035 |
|     |                                                                      |
|     |                                                                      |
|     |                                                                      |
|     |                                                                      |
|     |                                                                      |
|     |                                                                      |
|     |                                                                      |

|  | Stephenson House, 75 Hampstead Road, London, NW1 2PL   |                           |                      |               |                       |
|--|--------------------------------------------------------|---------------------------|----------------------|---------------|-----------------------|
|  | Drawing Title Proposed East Elevation (Hampstead Road) |                           |                      |               |                       |
|  | Job no<br>601                                          | Scale (@ A1) As indicated | Drawing No A-0310-PL | Revision<br>R | Status<br>Information |
|  | Date 02/01/20                                          | Checked IR                | 1 A-U3 IU-PL         | D             | mormation             |