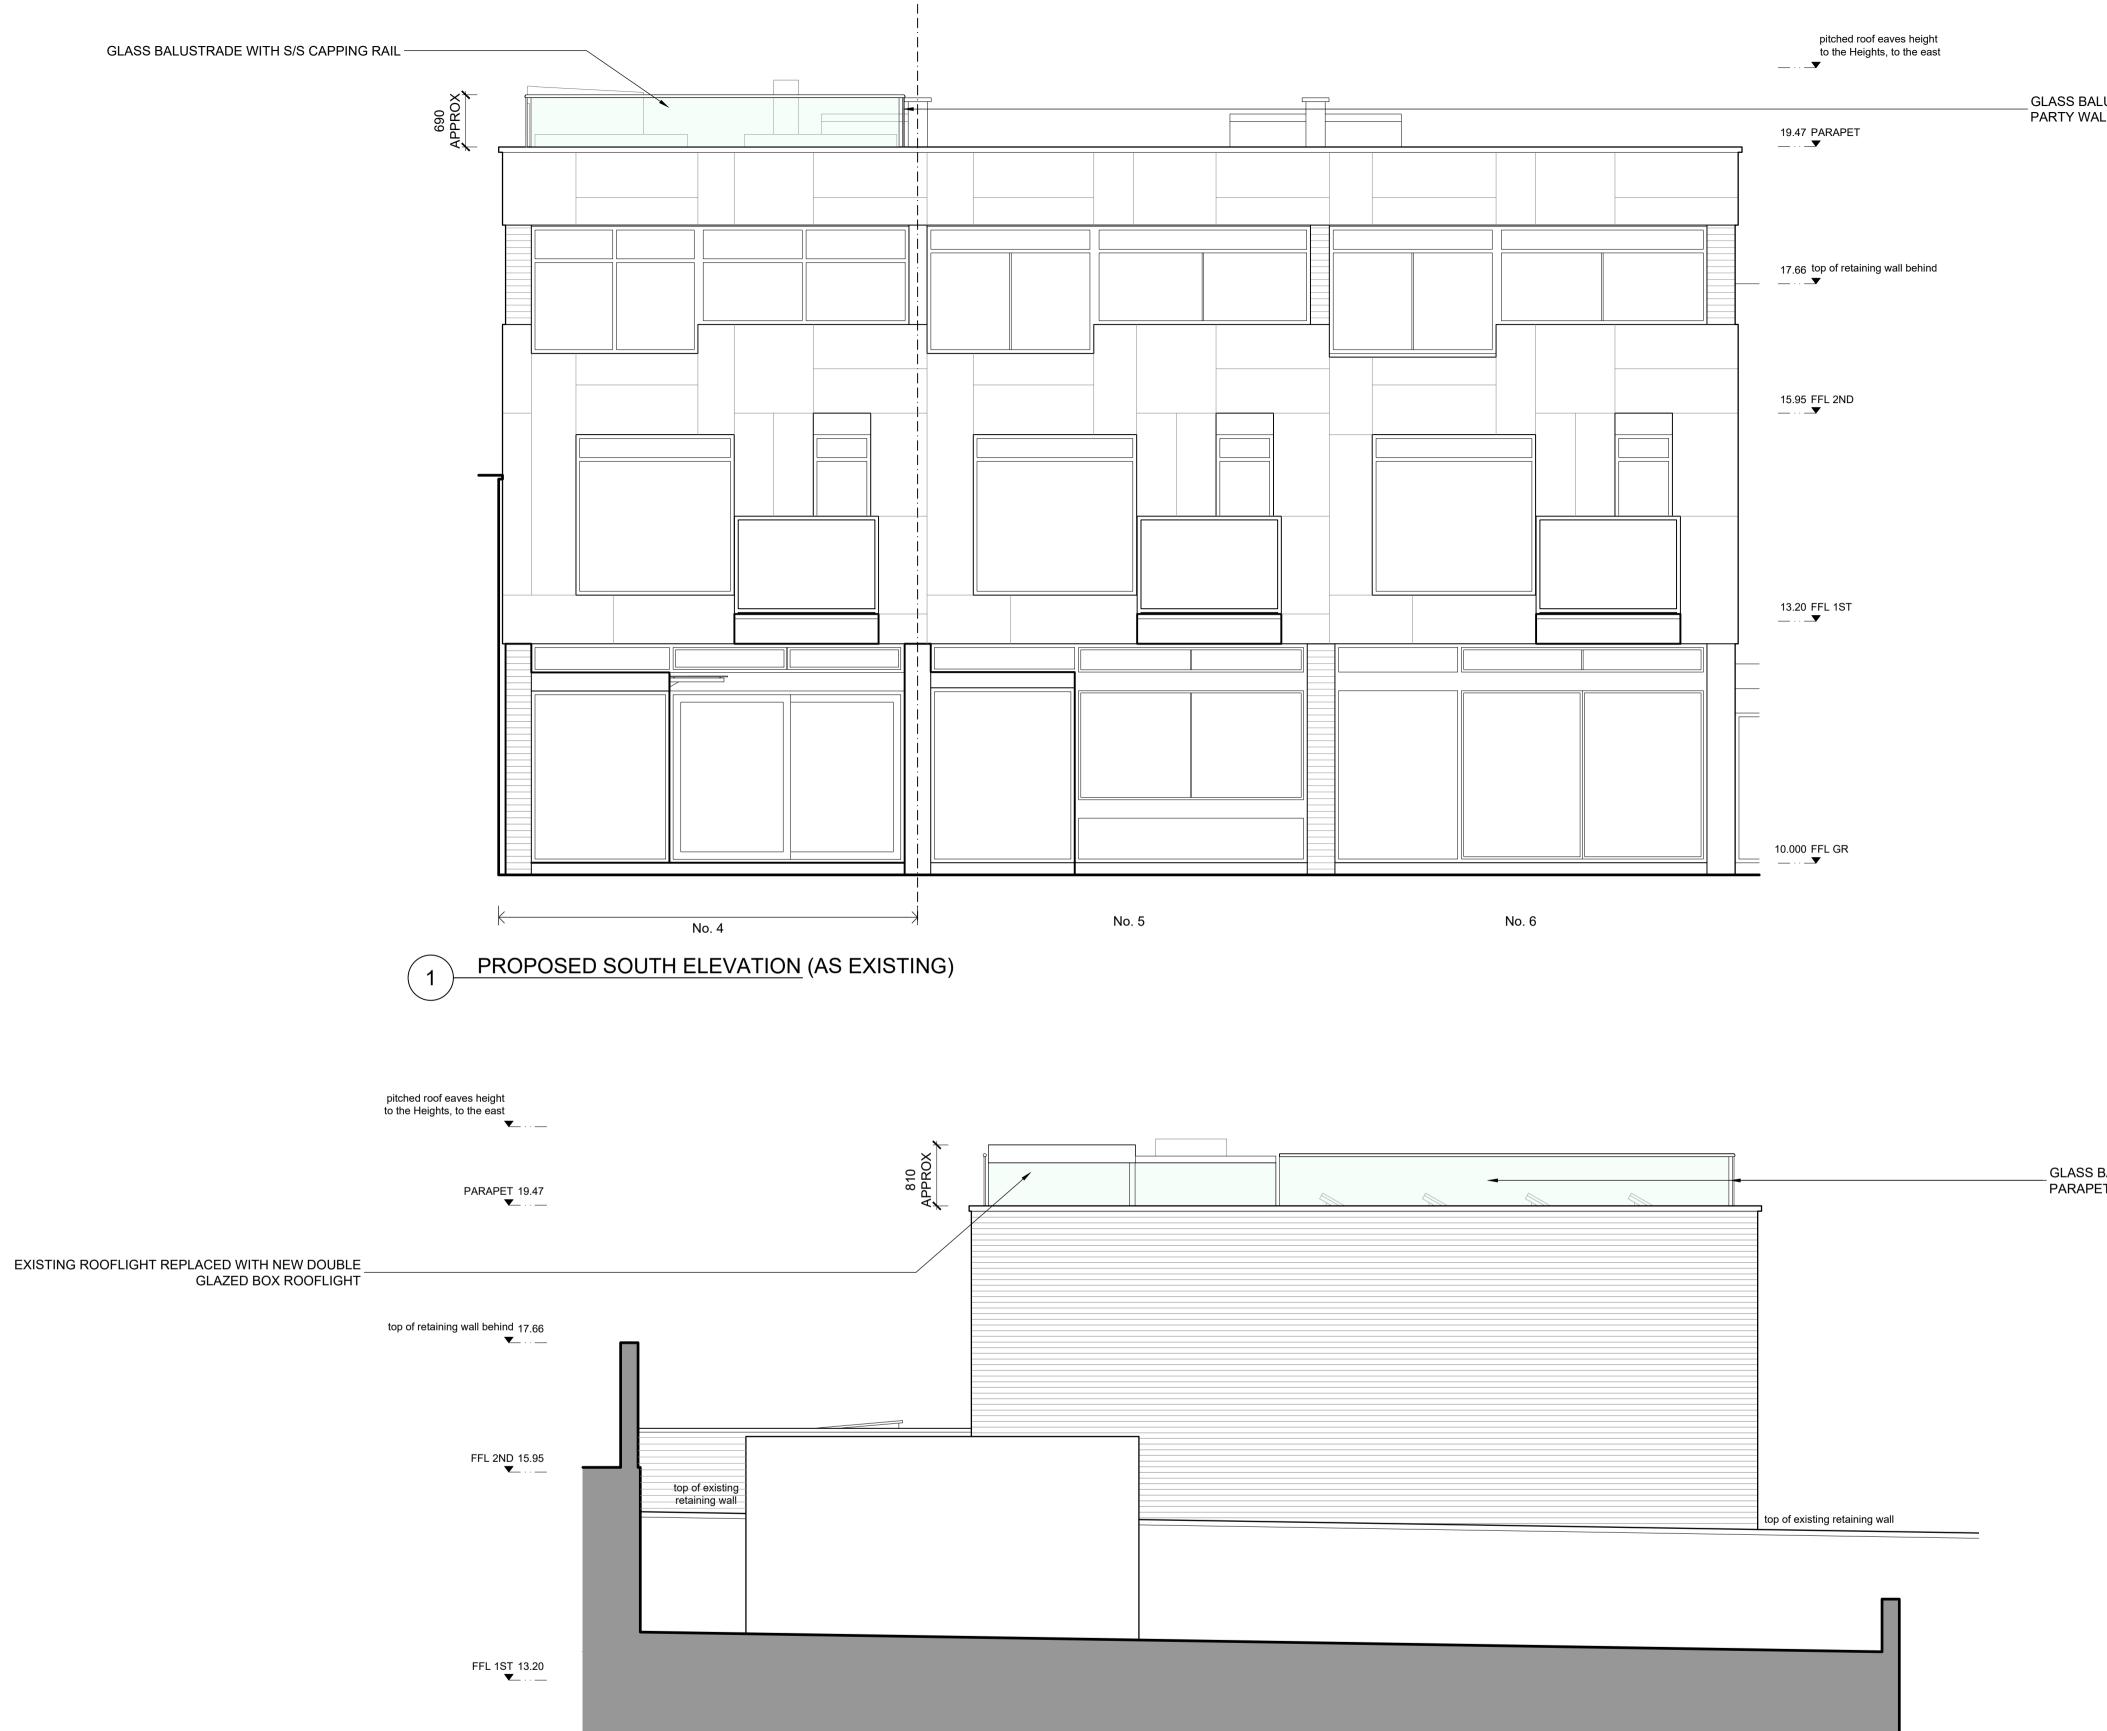

GLASS BALUSTRADE WITH S/S CAPPING RAIL -

FFL GR 10.000

(2)

PROPOSED WEST ELEVATION

T + 44 (0) 20 7436 1133 W ipa-architects.com Project 4 OAK HILL PARK MEWS LONDON NW3 7LH Drawing Title PROPOSED ELEVATIONS -SOUTH & WEST Drawing Status PLANNING Date Drawn by WHL 09/02/21 Scale A1 @ 1:50 A3 @ 1:100 Drawing No. Rev 20071.3001A P1 Cad File 20071.3001A (P\_ELEV\_S&W) 5m © IPA Architects: All rights reserved.

architects

P1 22.02.21 WHL \* PLANNING APPROVAL rev amendments date by

\_\_GLASS BALUSTRADE WITH S/S CAPPING RAIL ALONG PARAPET

\_GLASS BALUSTRADE WITH S/S CAPPING RAIL ALONG PARTY WALL

This drawing must not be reproduced without permission. Do not scale from drawing. Contractor to check all dimensions on site. Report discrepancies to the architect.