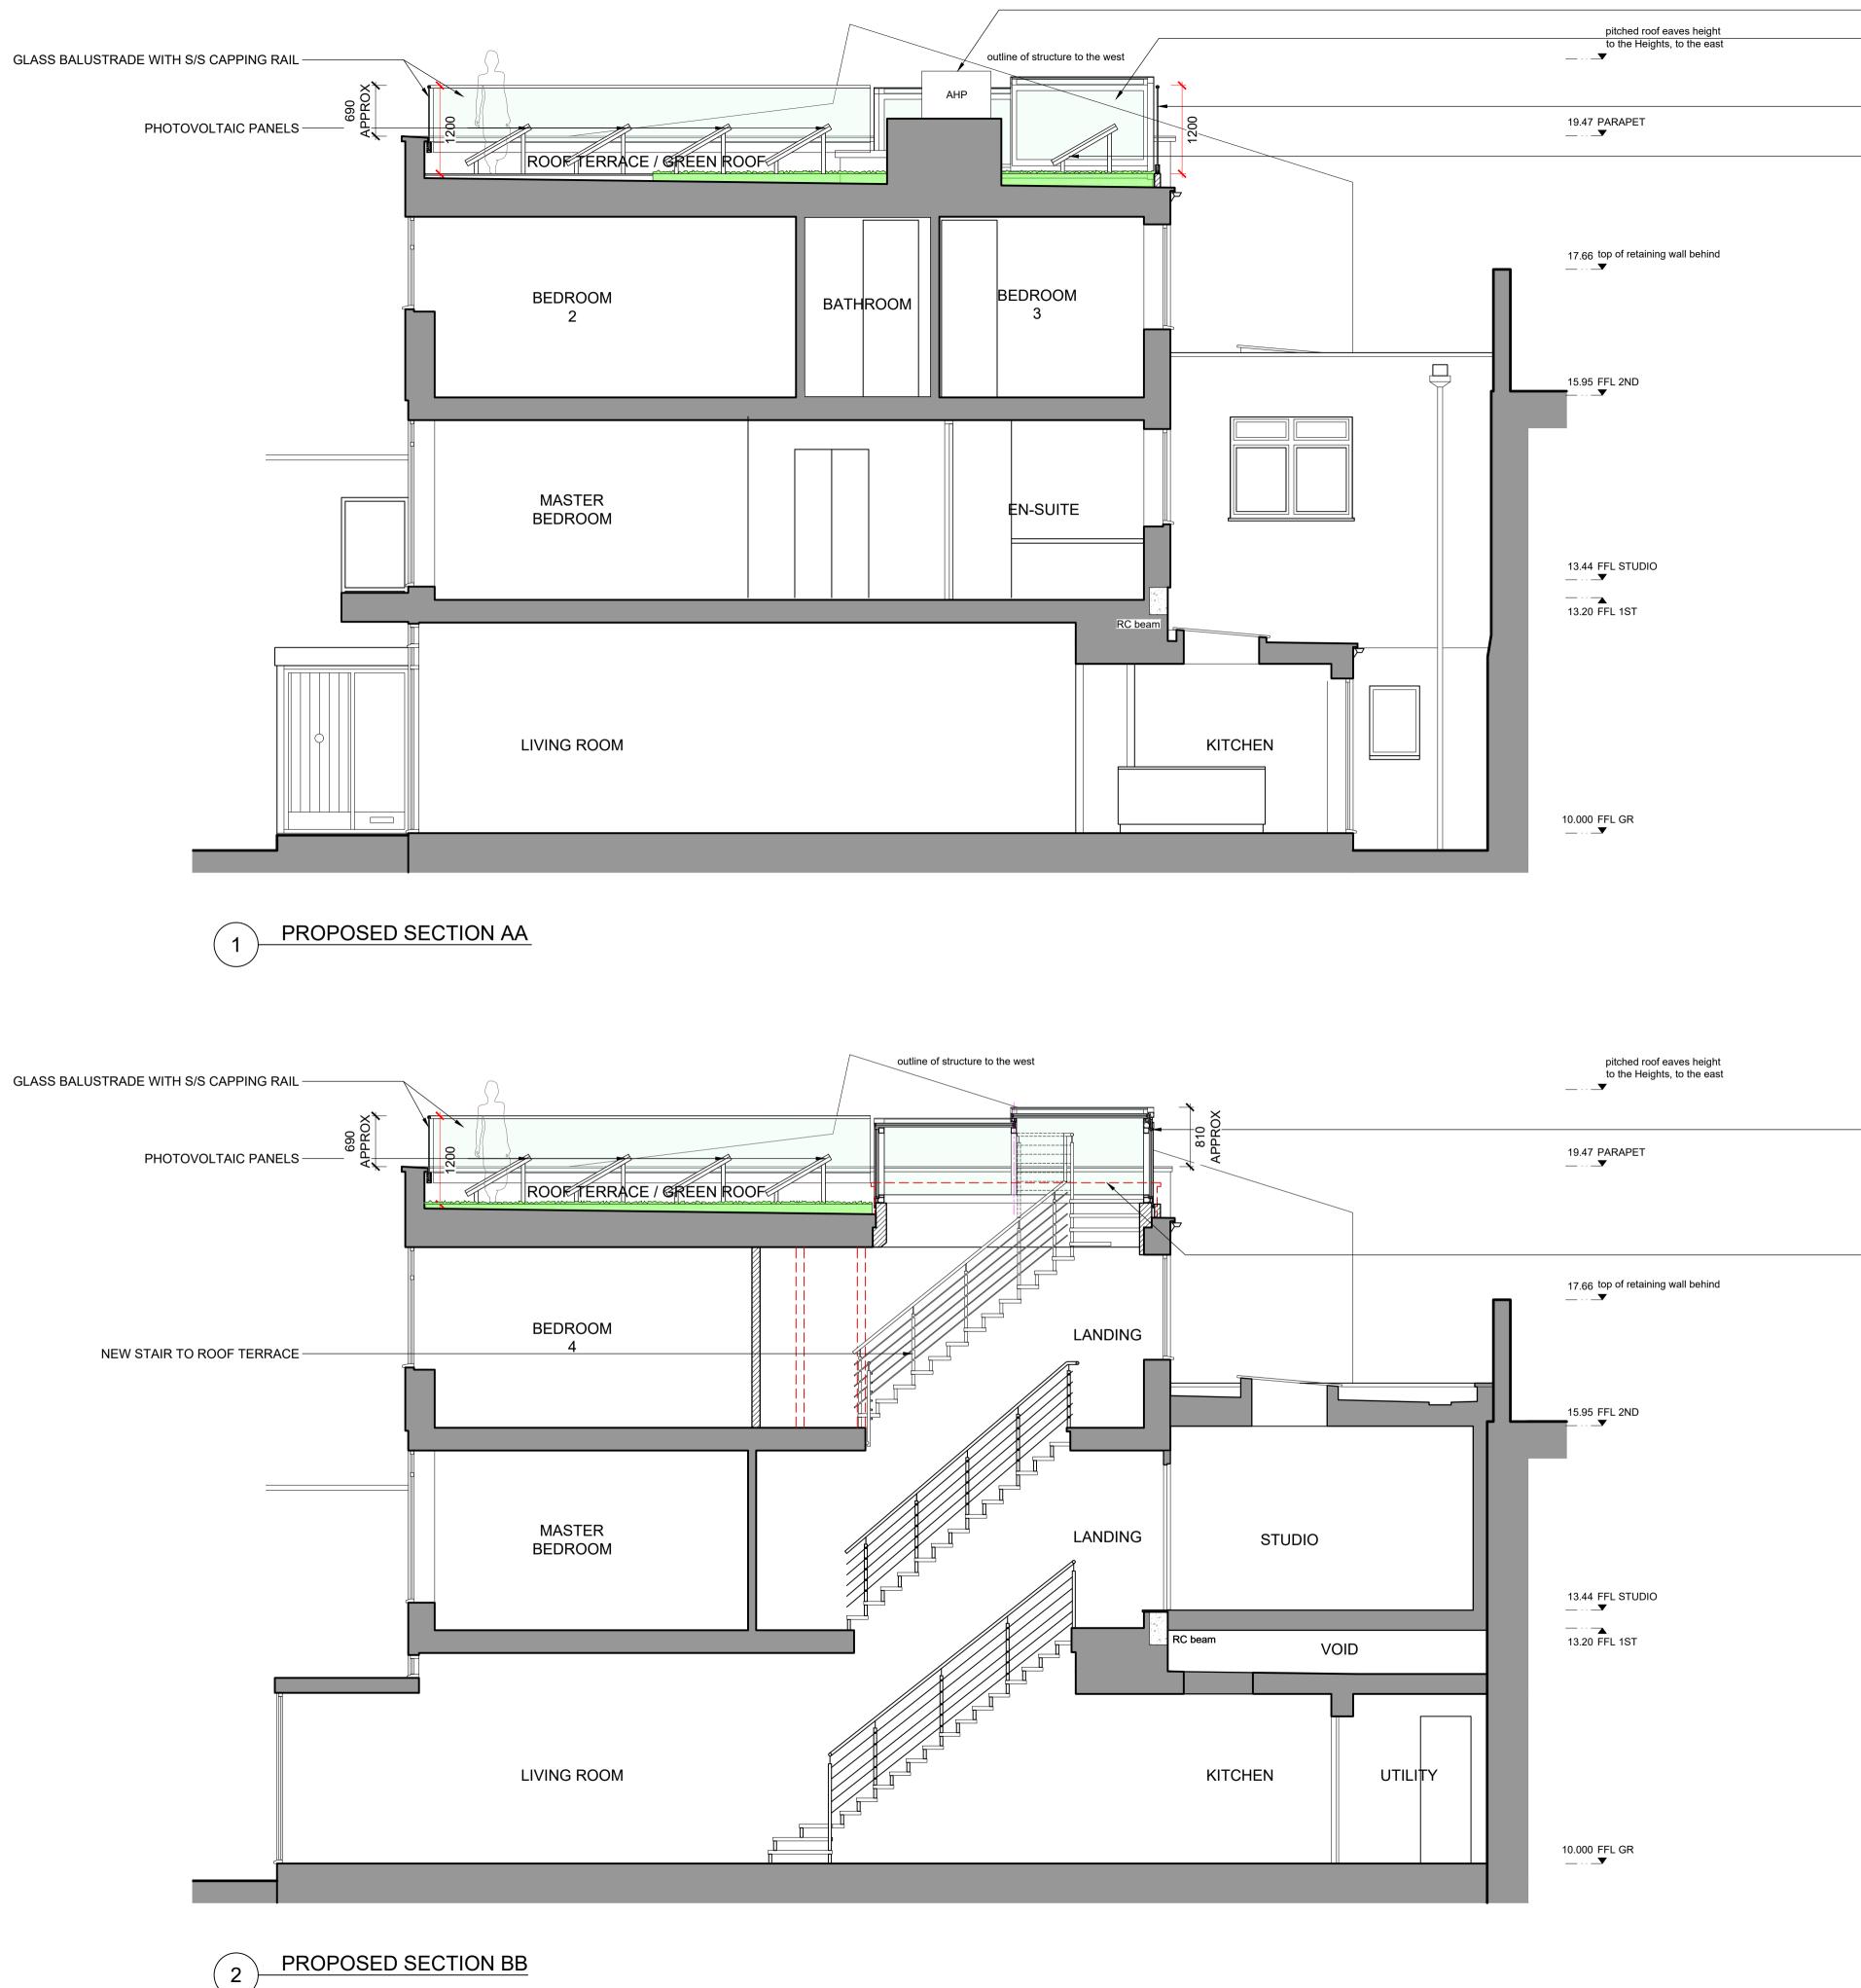

This drawing must not be reproduced without permission. Do not scale from drawing. Contractor to check all dimensions on site. Report discrepancies to the architect.

- NEW AIR SOURCE HEAT PUMP BEYOND - NEW DOUBLE GLAZED BOX ROOFLIGHT BEYOND

- GLASS BALUSTRADE WITH S/S CAPPING RAIL

EXISTING ROOFLIGHT REPLACED WITH NEW DOUBLE GLAZED BOX ROOFLIGHT

-LINE OF EXISTING ROOFLIGHT

| rev amendments date                          | by  |  |  |
|----------------------------------------------|-----|--|--|
| architect                                    | Ś   |  |  |
| ipo                                          | -   |  |  |
| T + 44 (0) 20 7436 11<br>W ipa-architects.co |     |  |  |
| Project                                      |     |  |  |
| 4 OAK HILL PARK MEWS<br>LONDON<br>NW3 7LH    | S   |  |  |
| Drawing Title                                |     |  |  |
| PROPOSED<br>SECTIONS AA, BB                  |     |  |  |
|                                              |     |  |  |
| Drawing Status                               |     |  |  |
| PLANNING                                     |     |  |  |
| Date Drawn by 09/02/21                       | WHL |  |  |

P1 22.02.21 WHL \* PLANNING APPROVAL

|             | Scale                |            |  |
|-------------|----------------------|------------|--|
| A1 @ 1:50   |                      | A3 @ 1:100 |  |
| Drawing No. |                      | Rev        |  |
| 20071.2000A |                      | N P1       |  |
|             | Cad File             |            |  |
|             | 20071.2000A (P_SECT) |            |  |