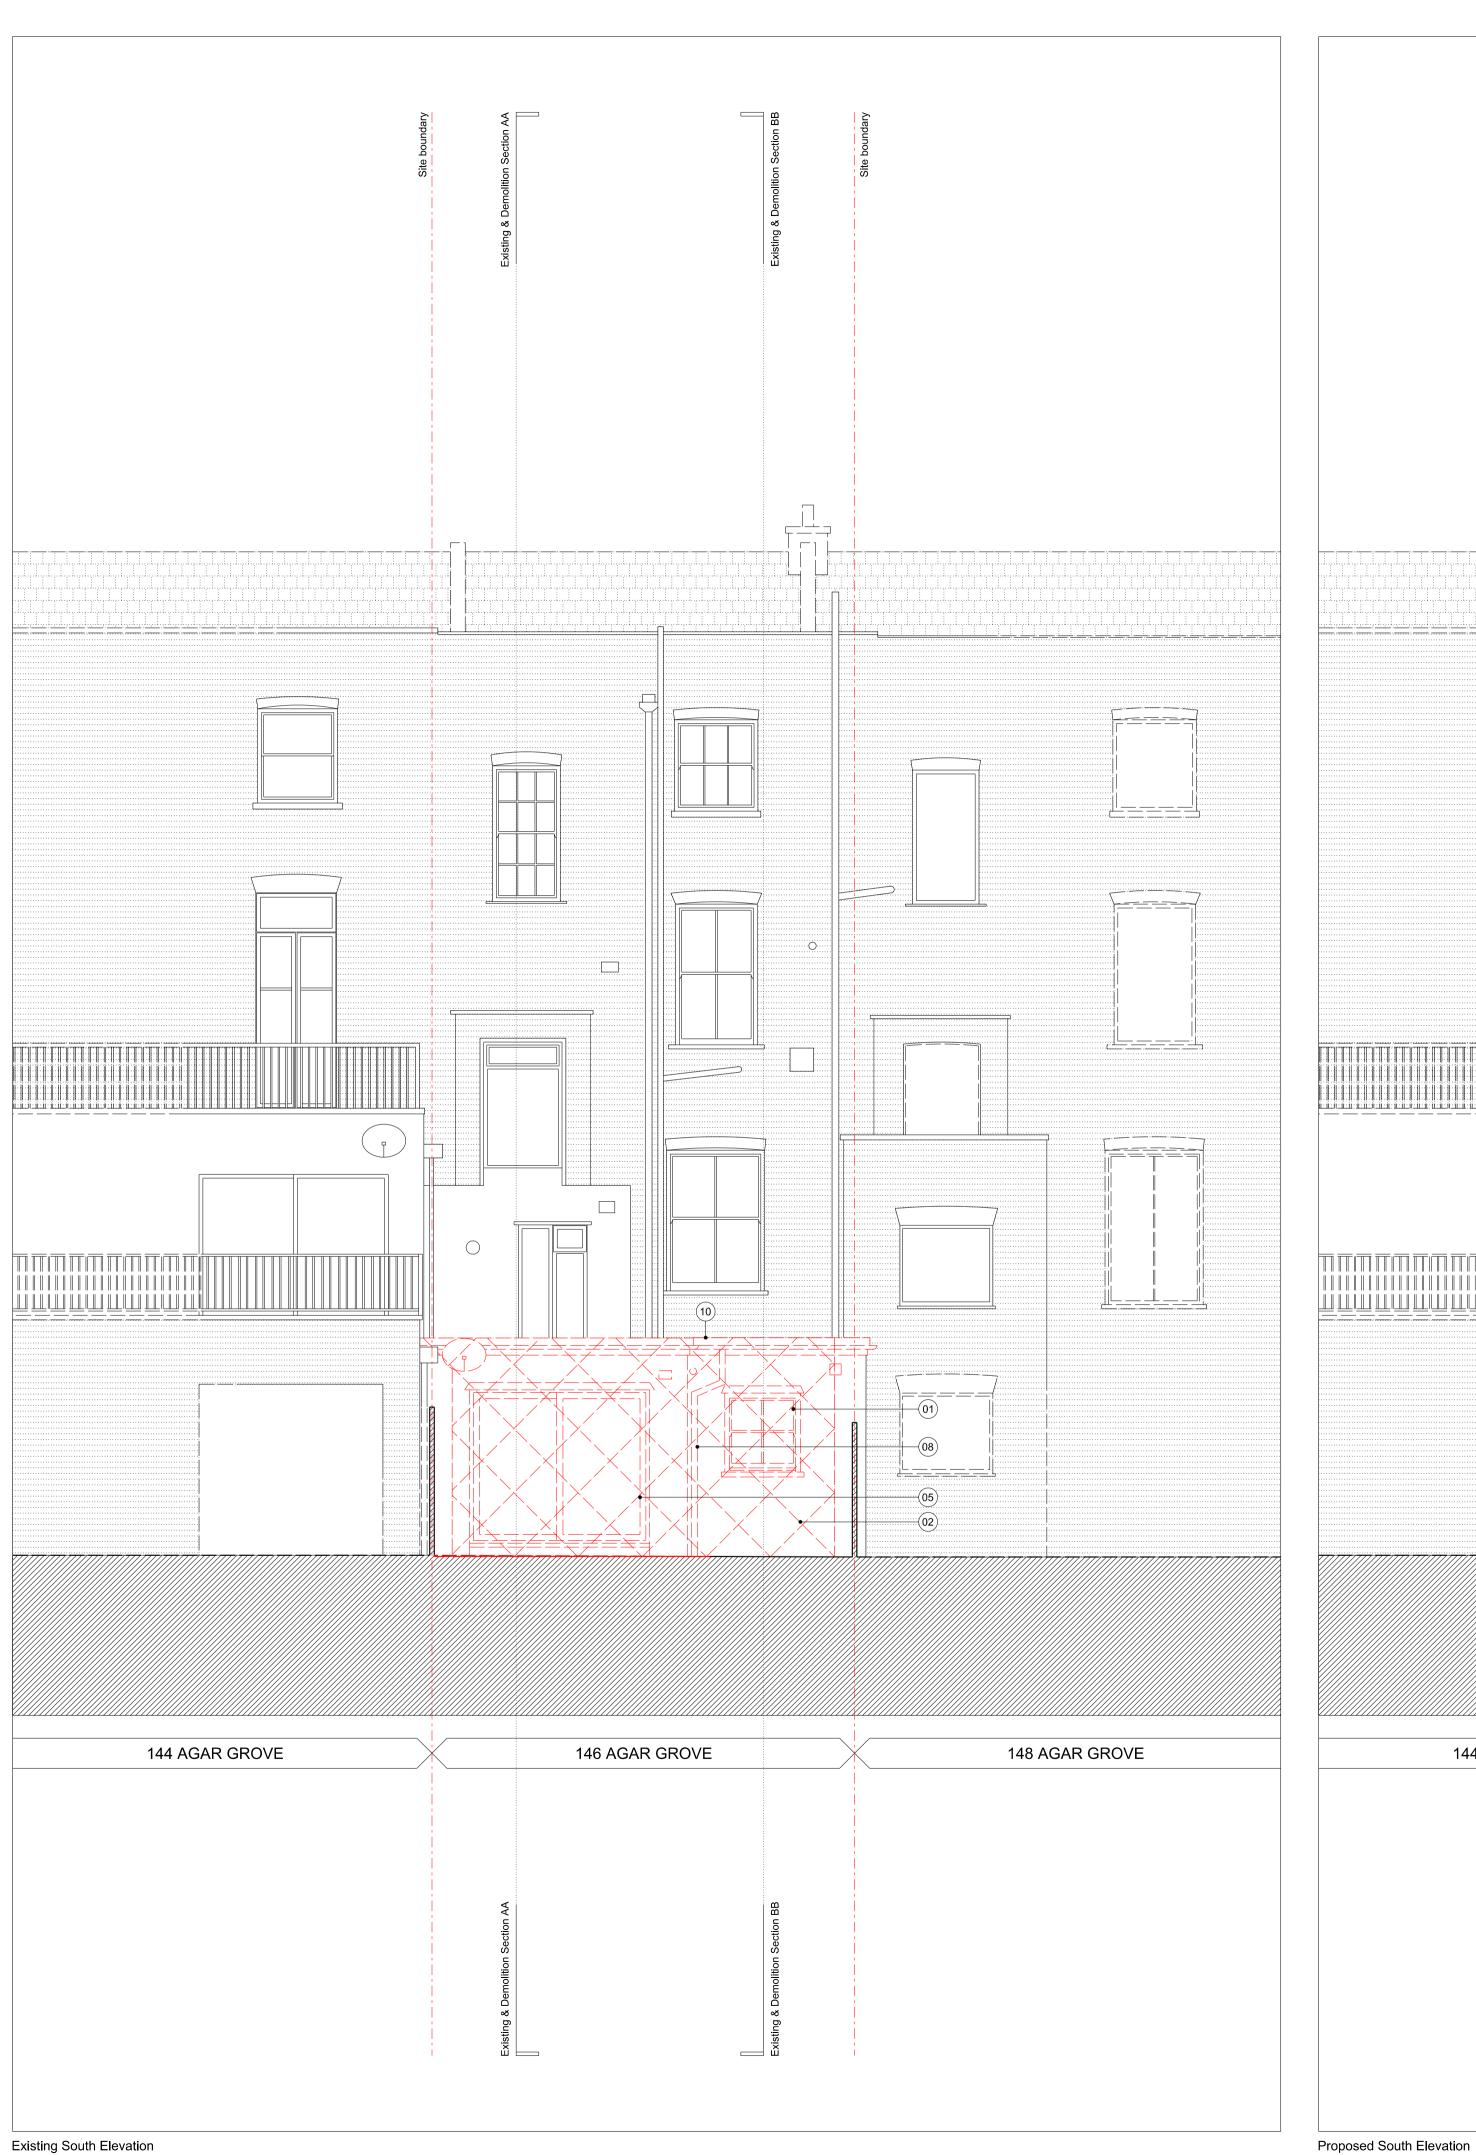

 Revision B
 23.02.2021
 Planning Issue

 Revision A
 12.02.2021
 For Information Only

Scale 1:50@A1 / 1:100@A3

Project Flat A, 146 Agar Grove, London, NW1 9TY

Drawing Title: Existing & Proposed South Elevation

Drawing No. P\_05 Rev. B

Robert Douge Limited. 56C Colvestone Crescent, London. robdouge@gmail.com, m. 0779 555 8103

Copyright Robert Douge Limited.

No implied licence exists. This drawing should not be used to calculate areas for the purposes of valuation. All dimensions to be checked on site by the contractor and such dimensions to be their responsibility. Do not scale drawings. All work must comply with relevant British Standards and Building Regulations requirements. Drawing errors and omissions to be reported to the architect.