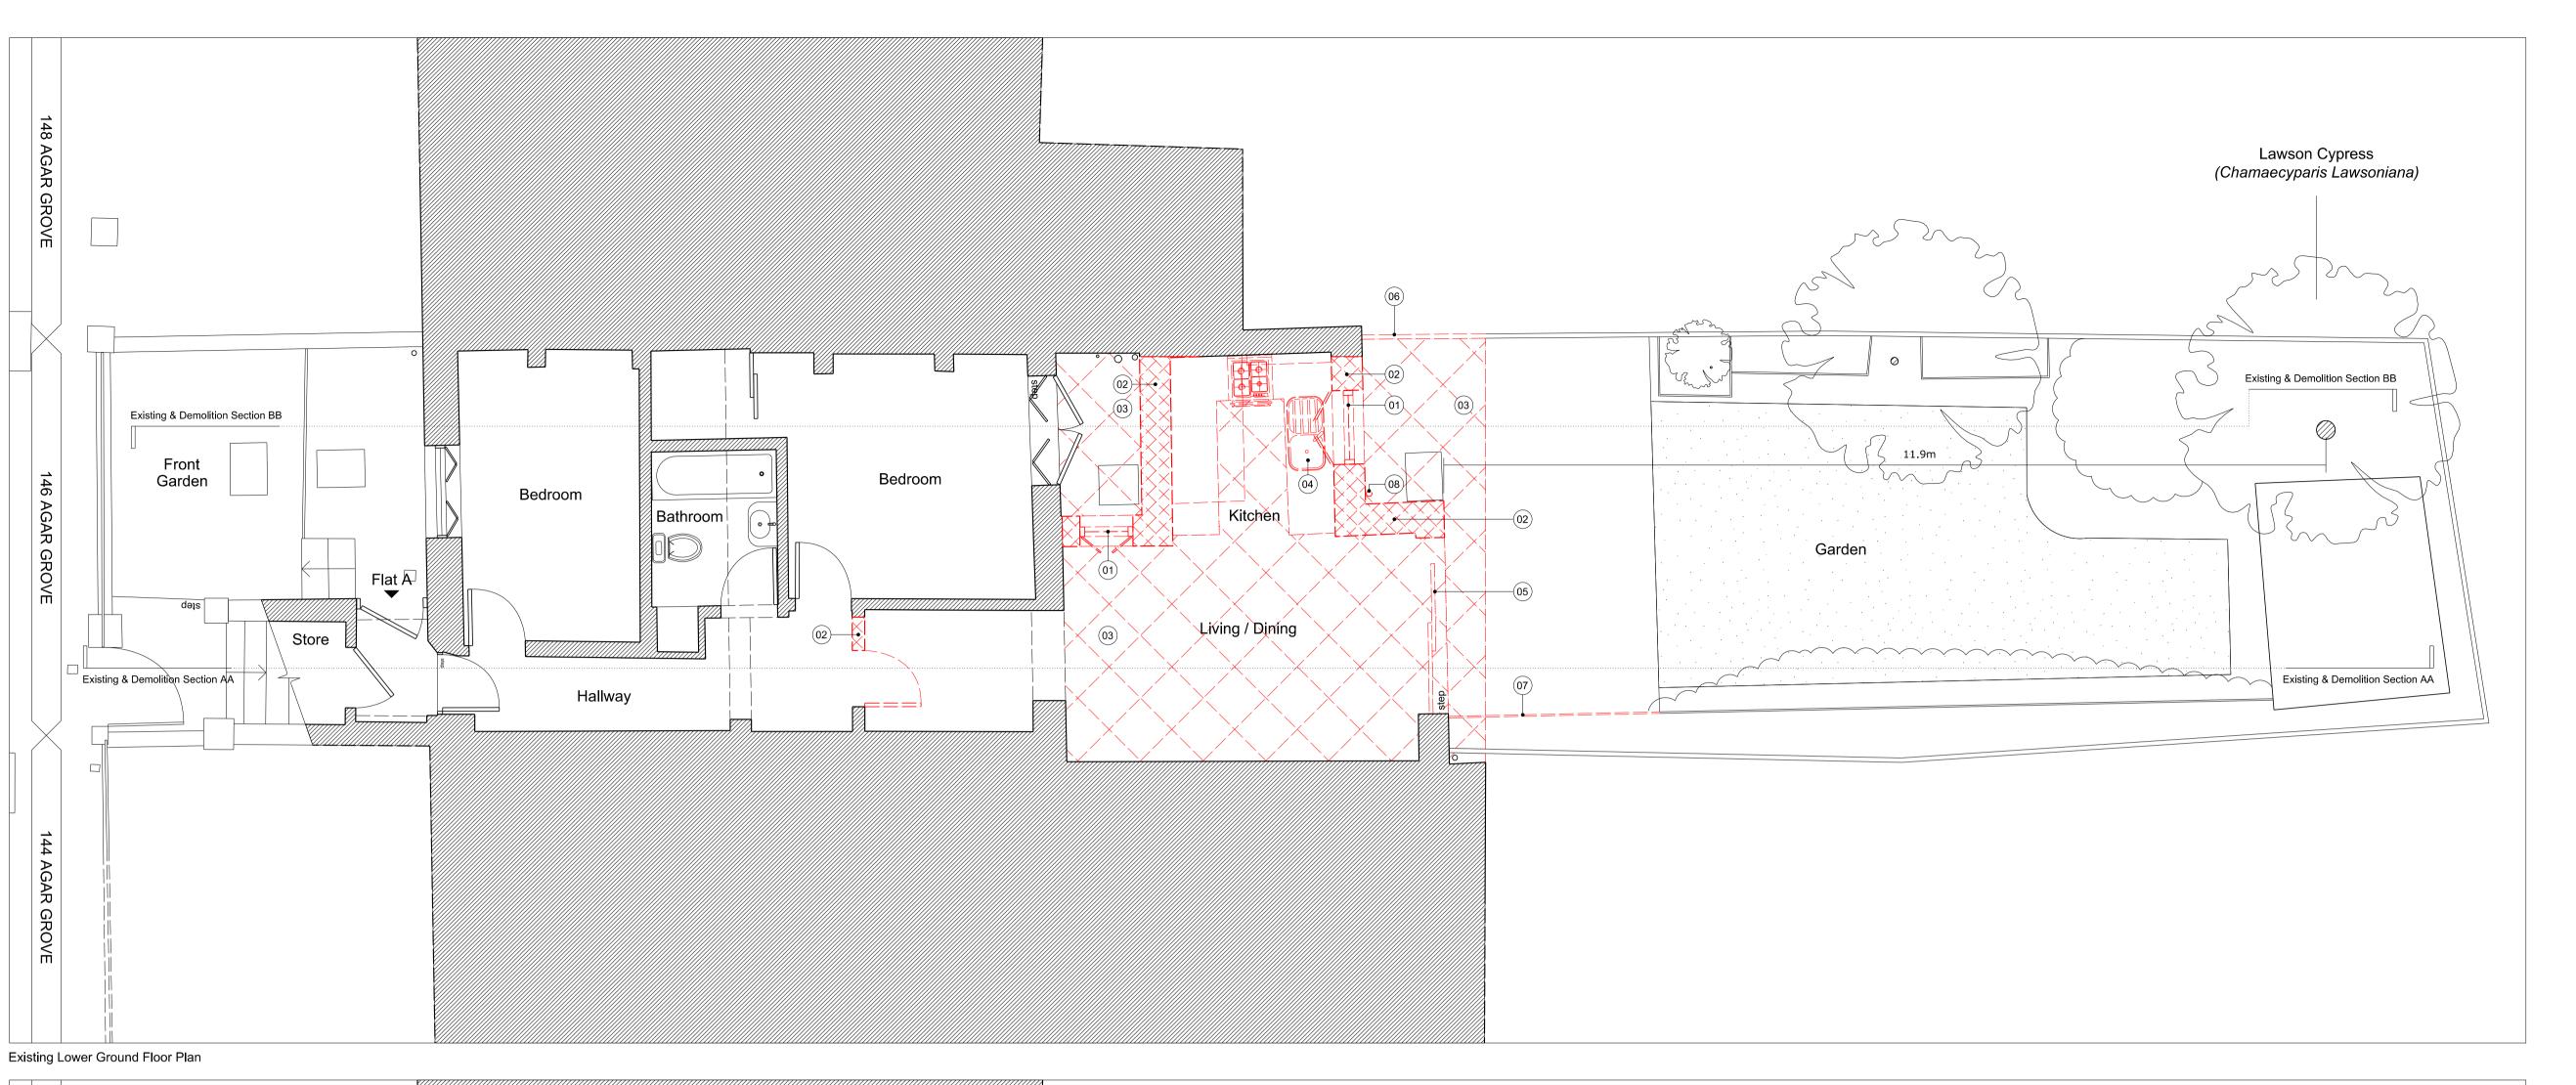

|                                                                                             | Alastair                                                                                                                                                                                                                                                                                                                                                               | Green                                |
|---------------------------------------------------------------------------------------------|------------------------------------------------------------------------------------------------------------------------------------------------------------------------------------------------------------------------------------------------------------------------------------------------------------------------------------------------------------------------|--------------------------------------|
| Date                                                                                        | Februar                                                                                                                                                                                                                                                                                                                                                                | y 2021                               |
| Scale                                                                                       | 1:50@A1 / 1:100@A3                                                                                                                                                                                                                                                                                                                                                     |                                      |
| Project                                                                                     | Flat A, 146 Agar Grove, London, NW                                                                                                                                                                                                                                                                                                                                     | /1 9TY                               |
| Drawing Title:                                                                              | Existing & Proposed Lower Ground Floo                                                                                                                                                                                                                                                                                                                                  | or Plan                              |
| Drawing No.                                                                                 | P_02                                                                                                                                                                                                                                                                                                                                                                   | Rev.                                 |
| Copyright Robert Do<br>to implied licence e<br>aluation. All dimens<br>esponsibility. Do no | d. 56C Colvestone Crescent, London. robdouge@gmall.com, m. 0779  uuge Limited.  xists. This drawing should not be used to calculate areas for the pur  Jons to be checked on site by the contractor and such dimensions to  t scale drawings. All work must comply with relevant British Standar  nents. Drawing errors and omissions to be reported to the architect. | poses of<br>o be thelr<br>ds and Bui |