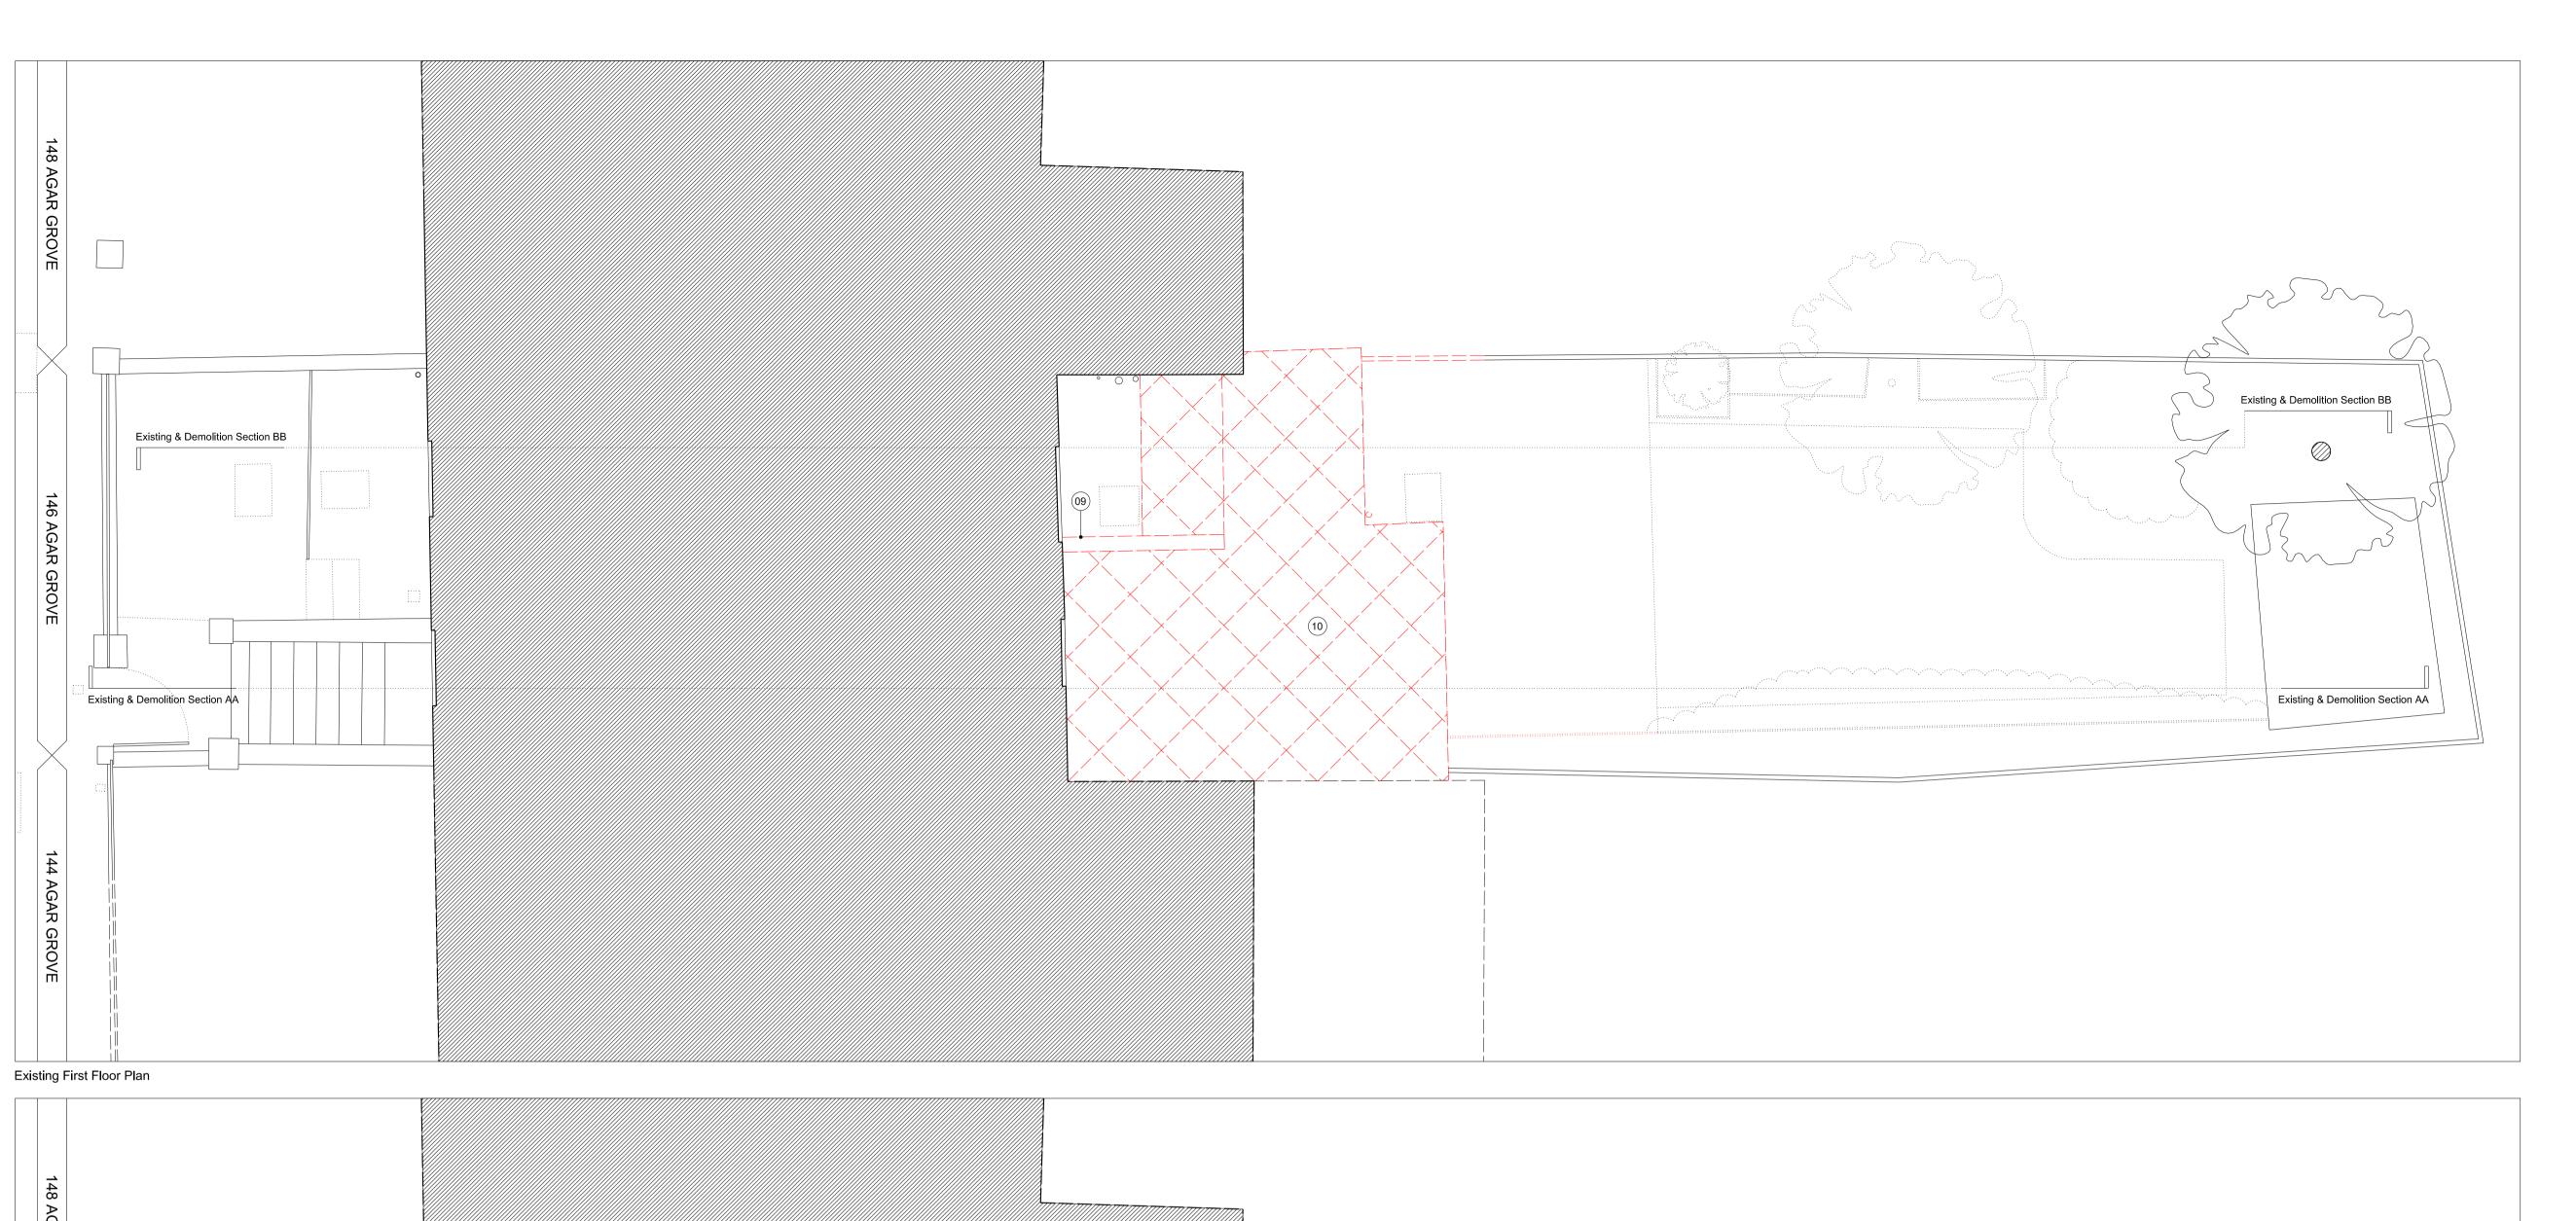

| Planning Issu      | 02.03.2021 | Revision C |
|--------------------|------------|------------|
| For Information Or | 23.02.2021 | Revision B |
| For Information Or | 12.02.2021 | Revision A |

|                         | Alastair G                                                        | ree  |  |
|-------------------------|-------------------------------------------------------------------|------|--|
| Date                    | February 202                                                      |      |  |
| Scale                   | 1:50@A1 / 1:100@A3                                                |      |  |
| Project  Drawing Title: | Flat A, 146 Agar Grove, London, NW1                               | 9T   |  |
| brawing rule.           | Existing & Proposed First Floor                                   | Pla  |  |
|                         | Re                                                                | ev.  |  |
| Drawing No.             | P_03                                                              |      |  |
|                         | P_03  Colvestone Crescent, London. robdouge@gmall.com, m. 0779 55 | 5 81 |  |