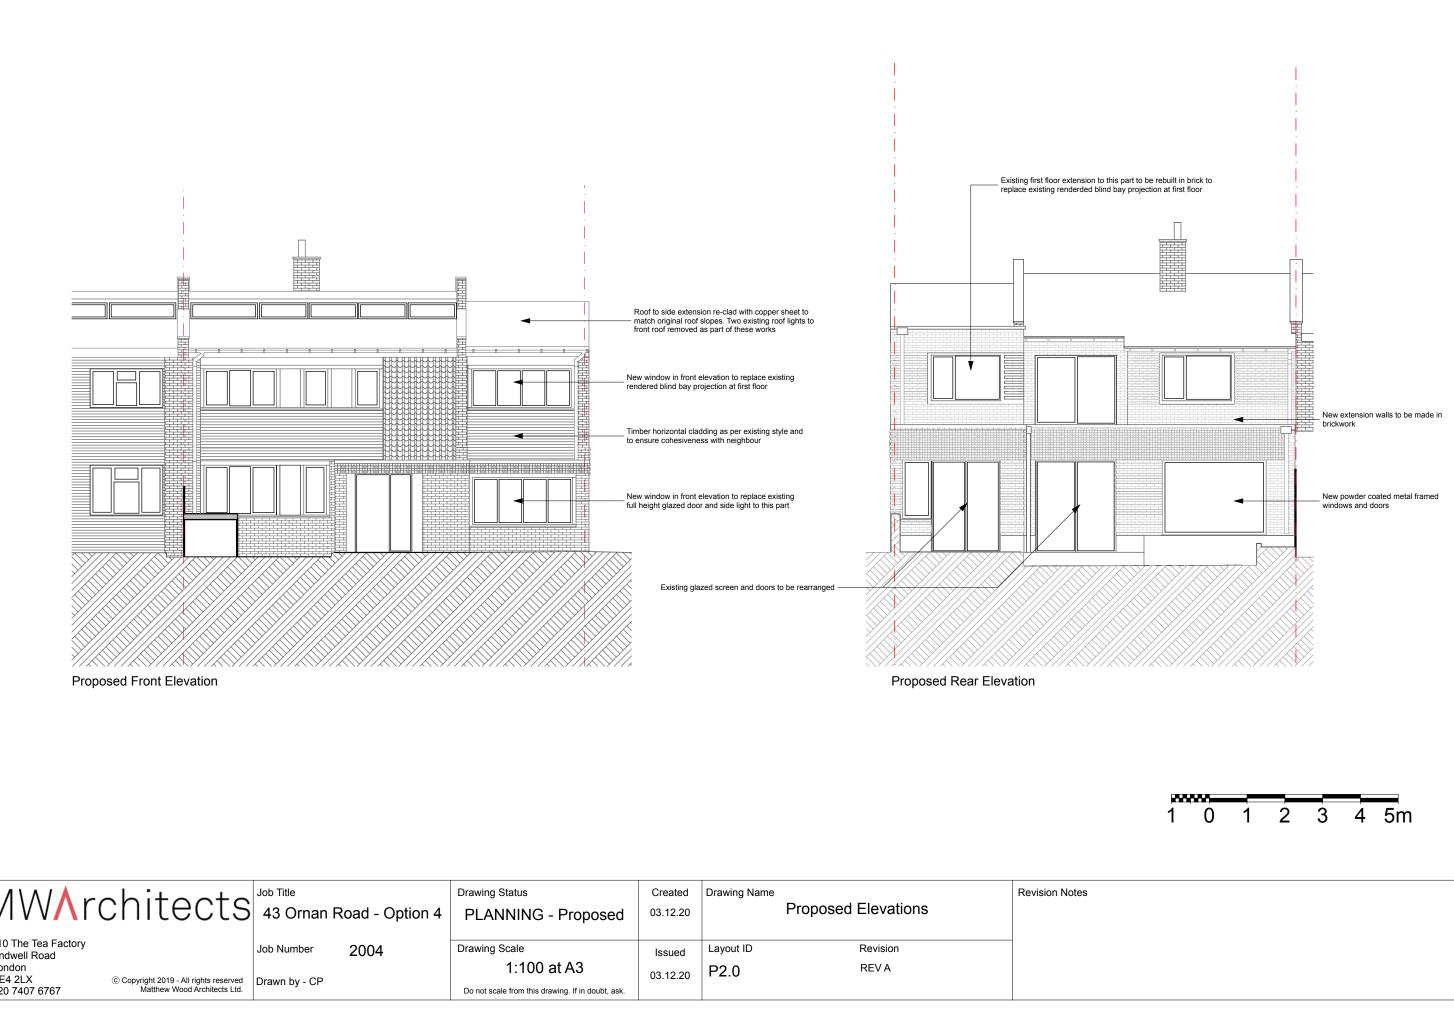

| MW∧rc                                         | hitects                                                                | Job Title<br>43 Ornan R | load - Option 4 | Drawing Status<br>PLANNING - Proposed             | Created 03.12.20 | Drawing Name | Proposed Elevations | Revision Notes |
|-----------------------------------------------|------------------------------------------------------------------------|-------------------------|-----------------|---------------------------------------------------|------------------|--------------|---------------------|----------------|
| 110 The Tea Factory<br>Endwell Road<br>London |                                                                        | Job Number              | 2004            | Drawing Scale<br>1:100 at A3                      | Issued           | Layout ID    | Revision<br>REV A   |                |
|                                               | © Copyright 2019 - All rights reserved<br>Matthew Wood Architects Ltd. | Drawn by - CP           |                 | Do not scale from this drawing. If in doubt, ask. | 03.12.20         | P2.0         |                     |                |