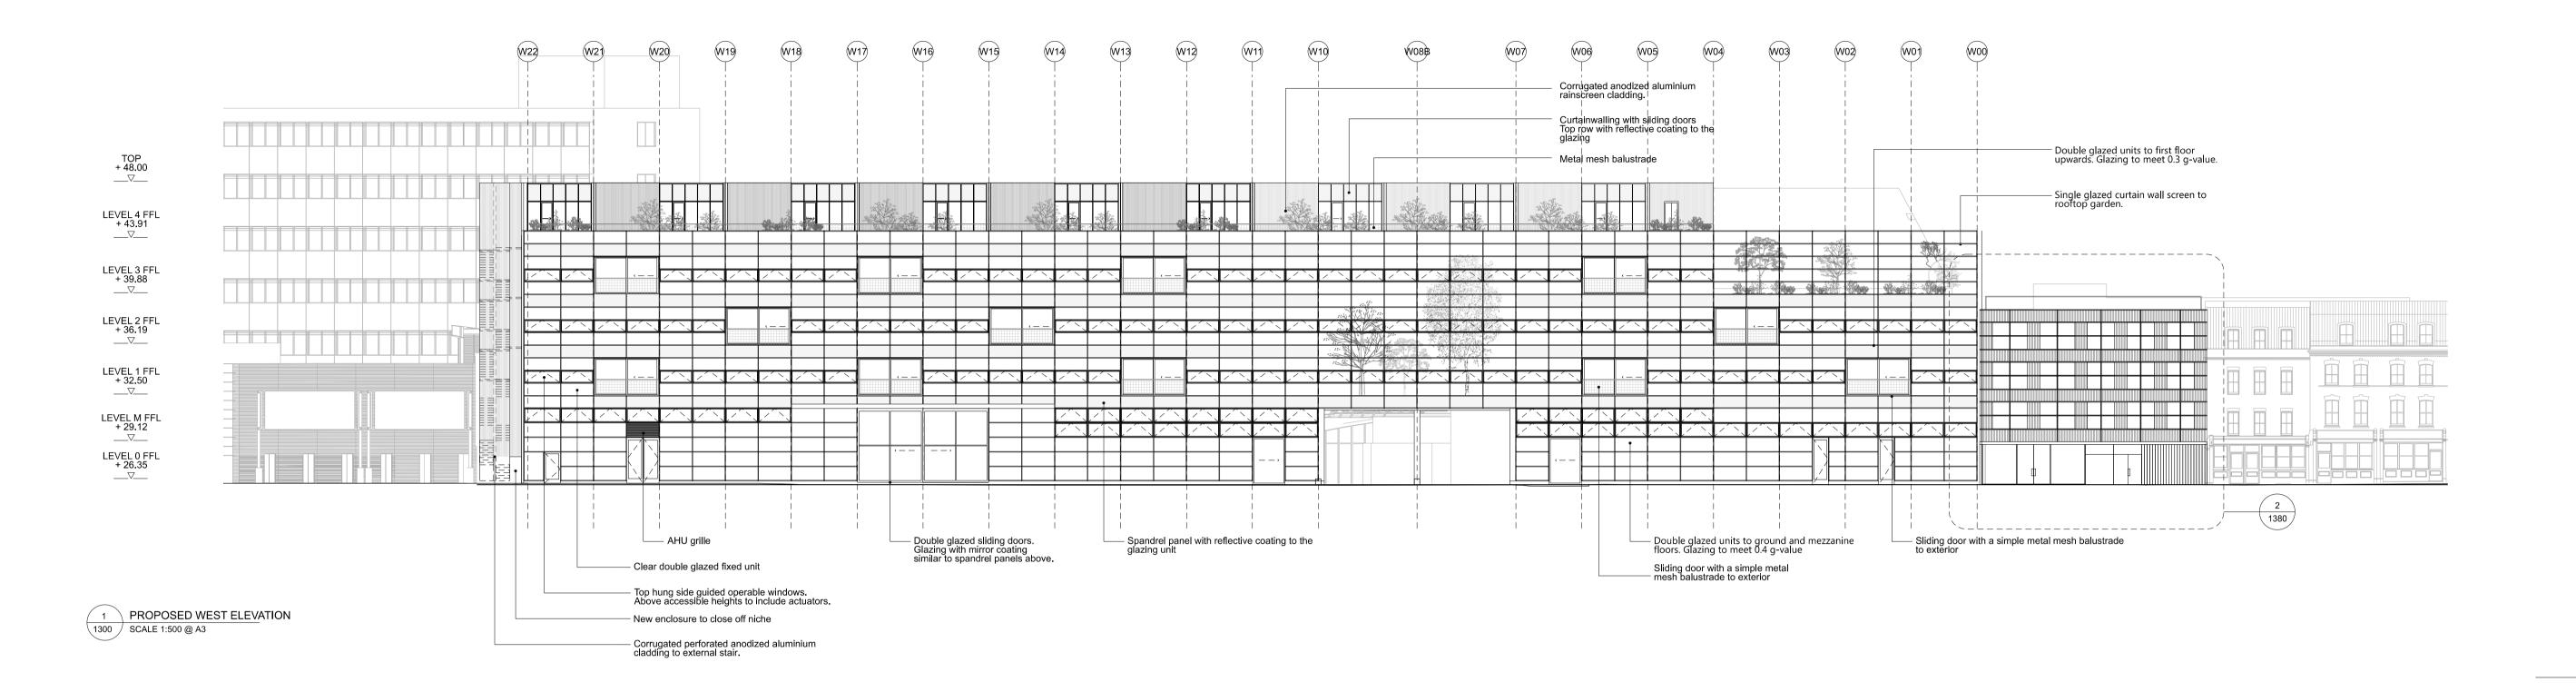

©6a architects

Grand Union House

job discipline drawing stage revision 531 A 1310 2 P1

Proposed North & East Elevation

scale date status drawn chec 1:250 [A1] 18.02.21 STAGE 2 LH MK

Notes 03. Powder coated metal mesh balustrade 07. Windows with anodised aluminium frames 08. Folding sliding concertina doors, colour TBC

01. Render on all rear facade surfaces

02. Window with fixed glazing, powder coated metal frame

04. Glass door with powder coated metal frame

05. Powder coated metal window frame

06. Corrugated anodised aluminium cladding, colour TBC

09. Metal cladding, colour TBC

10. Metal curtain walling to storefront

0 0.5m 1.0m

D1 19.01.21 Co-ordination STAGE 2 18.02.21 STAGE 2 status description

Rapier House, 40 Lambs Conduit St, London WC1N 3LJ +44(0)20 7242 5422 www.6a.co.uk post@6a.co.uk Do not scale from drawings. All dimensions to be checked on site. Errors to be reported immediately to the architect. Please read in conjunction with all relevant architect's, services, and structural engineers' drawings and specifications.

6a architects

©6a architects

**Grand Union House** stage revision

Proposed Residential Elevations

1:50 [A1] 18.02.21 STAGE 2