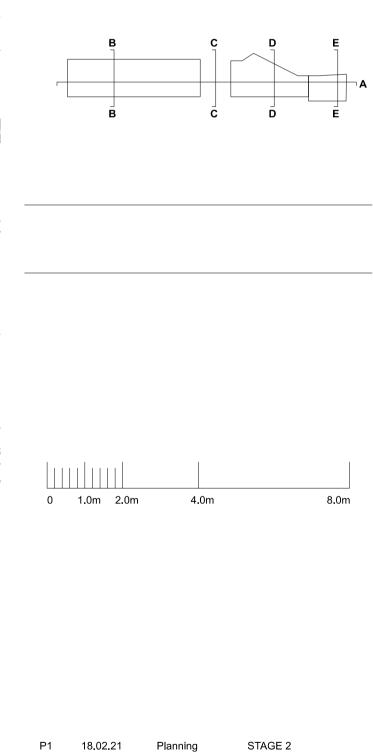

©6a architects

Grand Union House

job discipline drawing stage revision 531 A 1300 2 P1

Proposed West & South Elevations

scale date status drawn checked

1:250 [A1] 18,02,21 STAGE 2 LH MK

0 2.5m 5.0m 10m 20m

D1 19.01.21 Co-ordination STAGE 2
D2 10.02.21 Co-ordination STAGE 2
P1 18.02.21 Planning STAGE 2
rev. date description status

6a architects

Rapier House, 40 Lambs Conduit St, London WC1N 3LJ +44(0)20 7242 5422 www.6a.co.uk post@6a.co.uk

Do not scale from drawings. All dimensions to be checked on site. Errors to be reported immediately to the architect. Please read in conjunction with all relevant architect's, services, and structural engineers' drawings and specifications.

©6a architects

Grand Union House

job discipline drawing stage revision 531 A 1310 2 P1

Proposed North & East Elevation

scale date status drawn chec 1:250 [A1] 18.02.21 STAGE 2 LH MK

Notes 03. Powder coated metal mesh balustrade 07. Windows with anodised aluminium frames 08. Folding sliding concertina doors, colour TBC