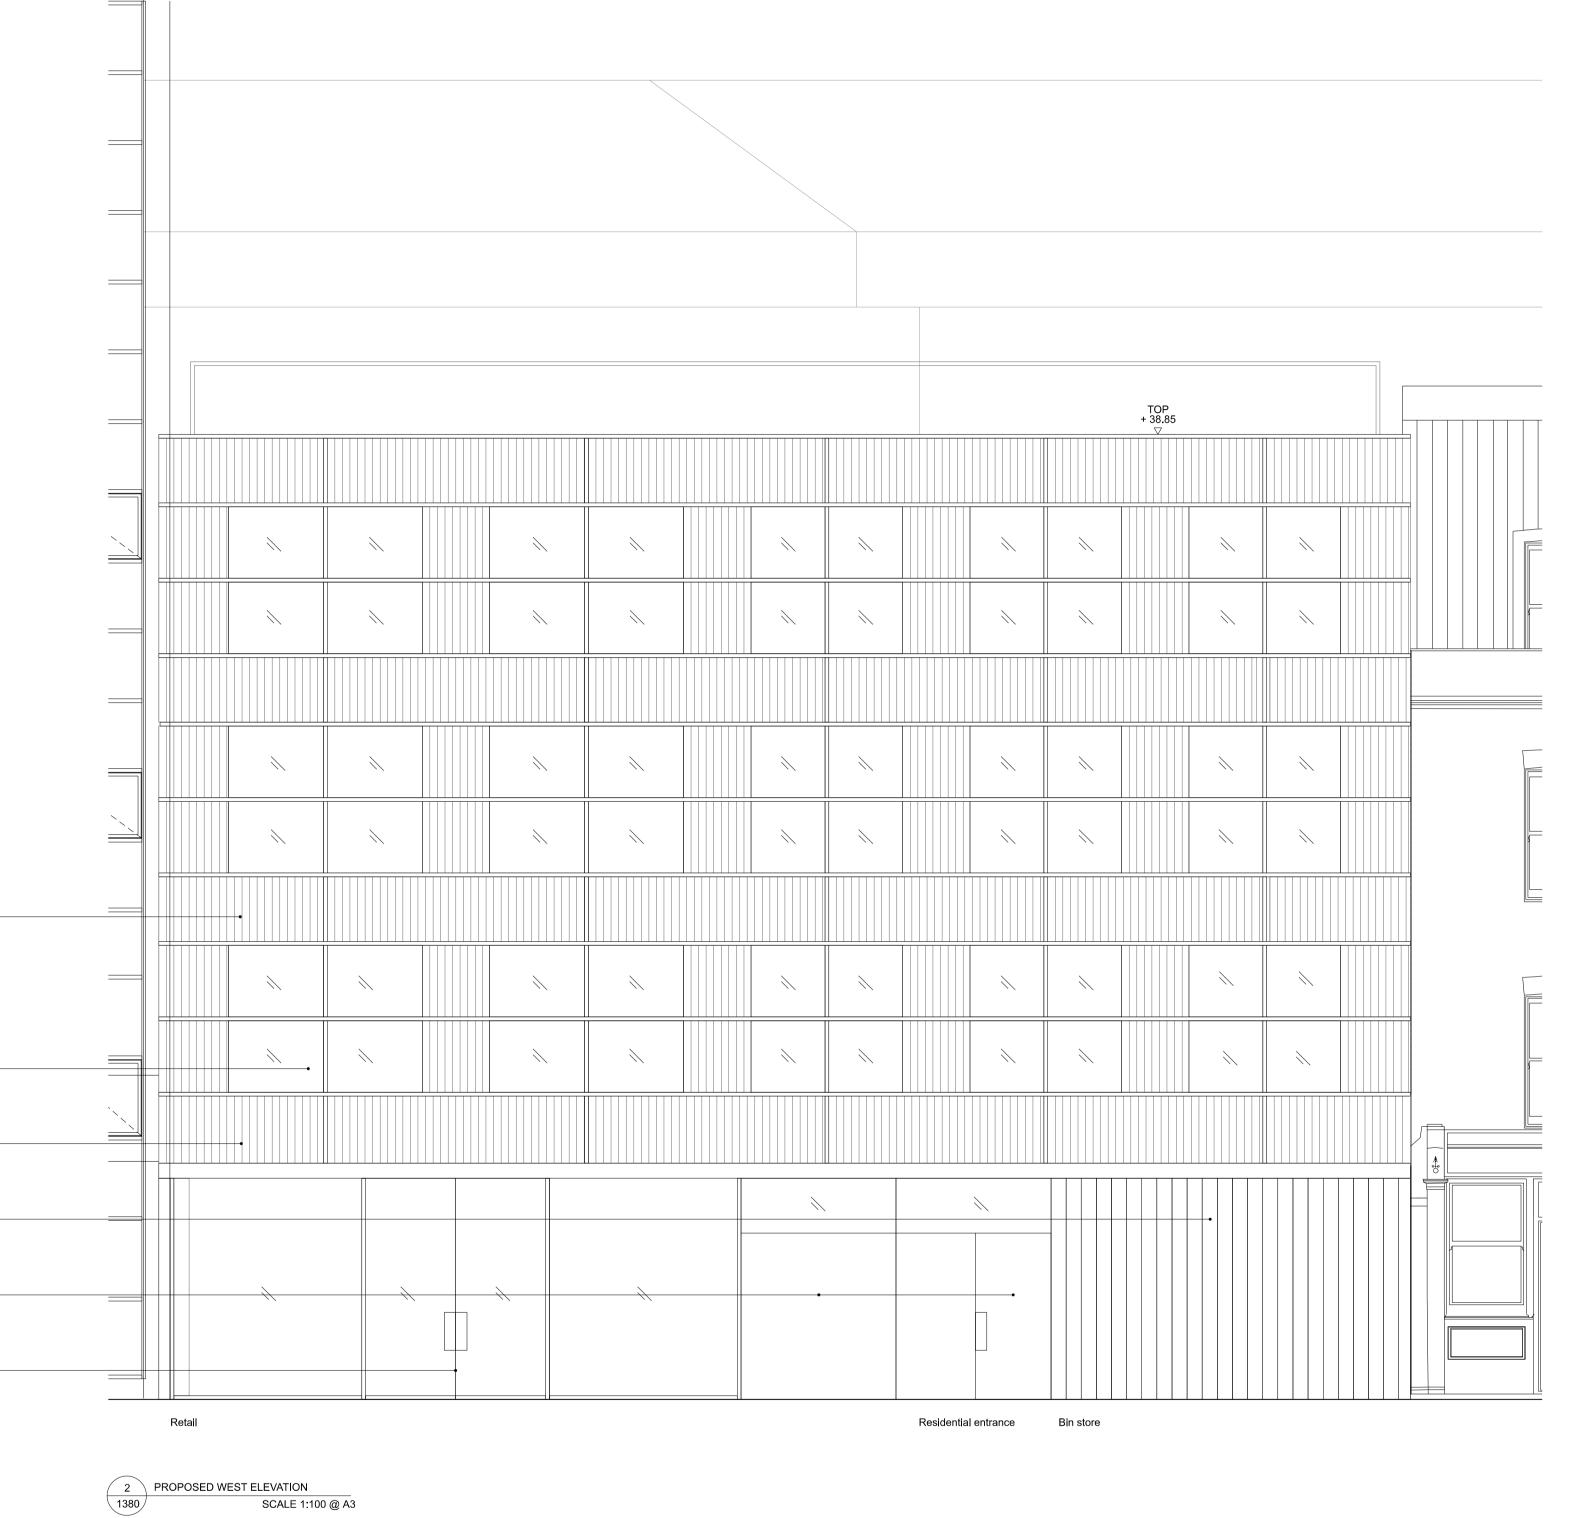

©6a architects

Grand Union House

job discipline drawing stage revision 531 A 1310 2 P1

Proposed North & East Elevation

scale date status drawn chec 1:250 [A1] 18.02.21 STAGE 2 LH MK

Notes 03. Powder coated metal mesh balustrade 07. Windows with anodised aluminium frames 08. Folding sliding concertina doors, colour TBC

01. Render on all rear facade surfaces

02. Window with fixed glazing, powder coated metal frame

04. Glass door with powder coated metal frame

05. Powder coated metal window frame

06. Corrugated anodised aluminium cladding, colour TBC

09. Metal cladding, colour TBC

10. Metal curtain walling to storefront

0 0.5m 1.0m

D1 19.01.21 Co-ordination STAGE 2 18.02.21 STAGE 2 status description

Rapier House, 40 Lambs Conduit St, London WC1N 3LJ +44(0)20 7242 5422 www.6a.co.uk post@6a.co.uk Do not scale from drawings. All dimensions to be checked on site. Errors to be reported immediately to the architect. Please read in conjunction with all relevant architect's, services, and structural engineers' drawings and specifications.