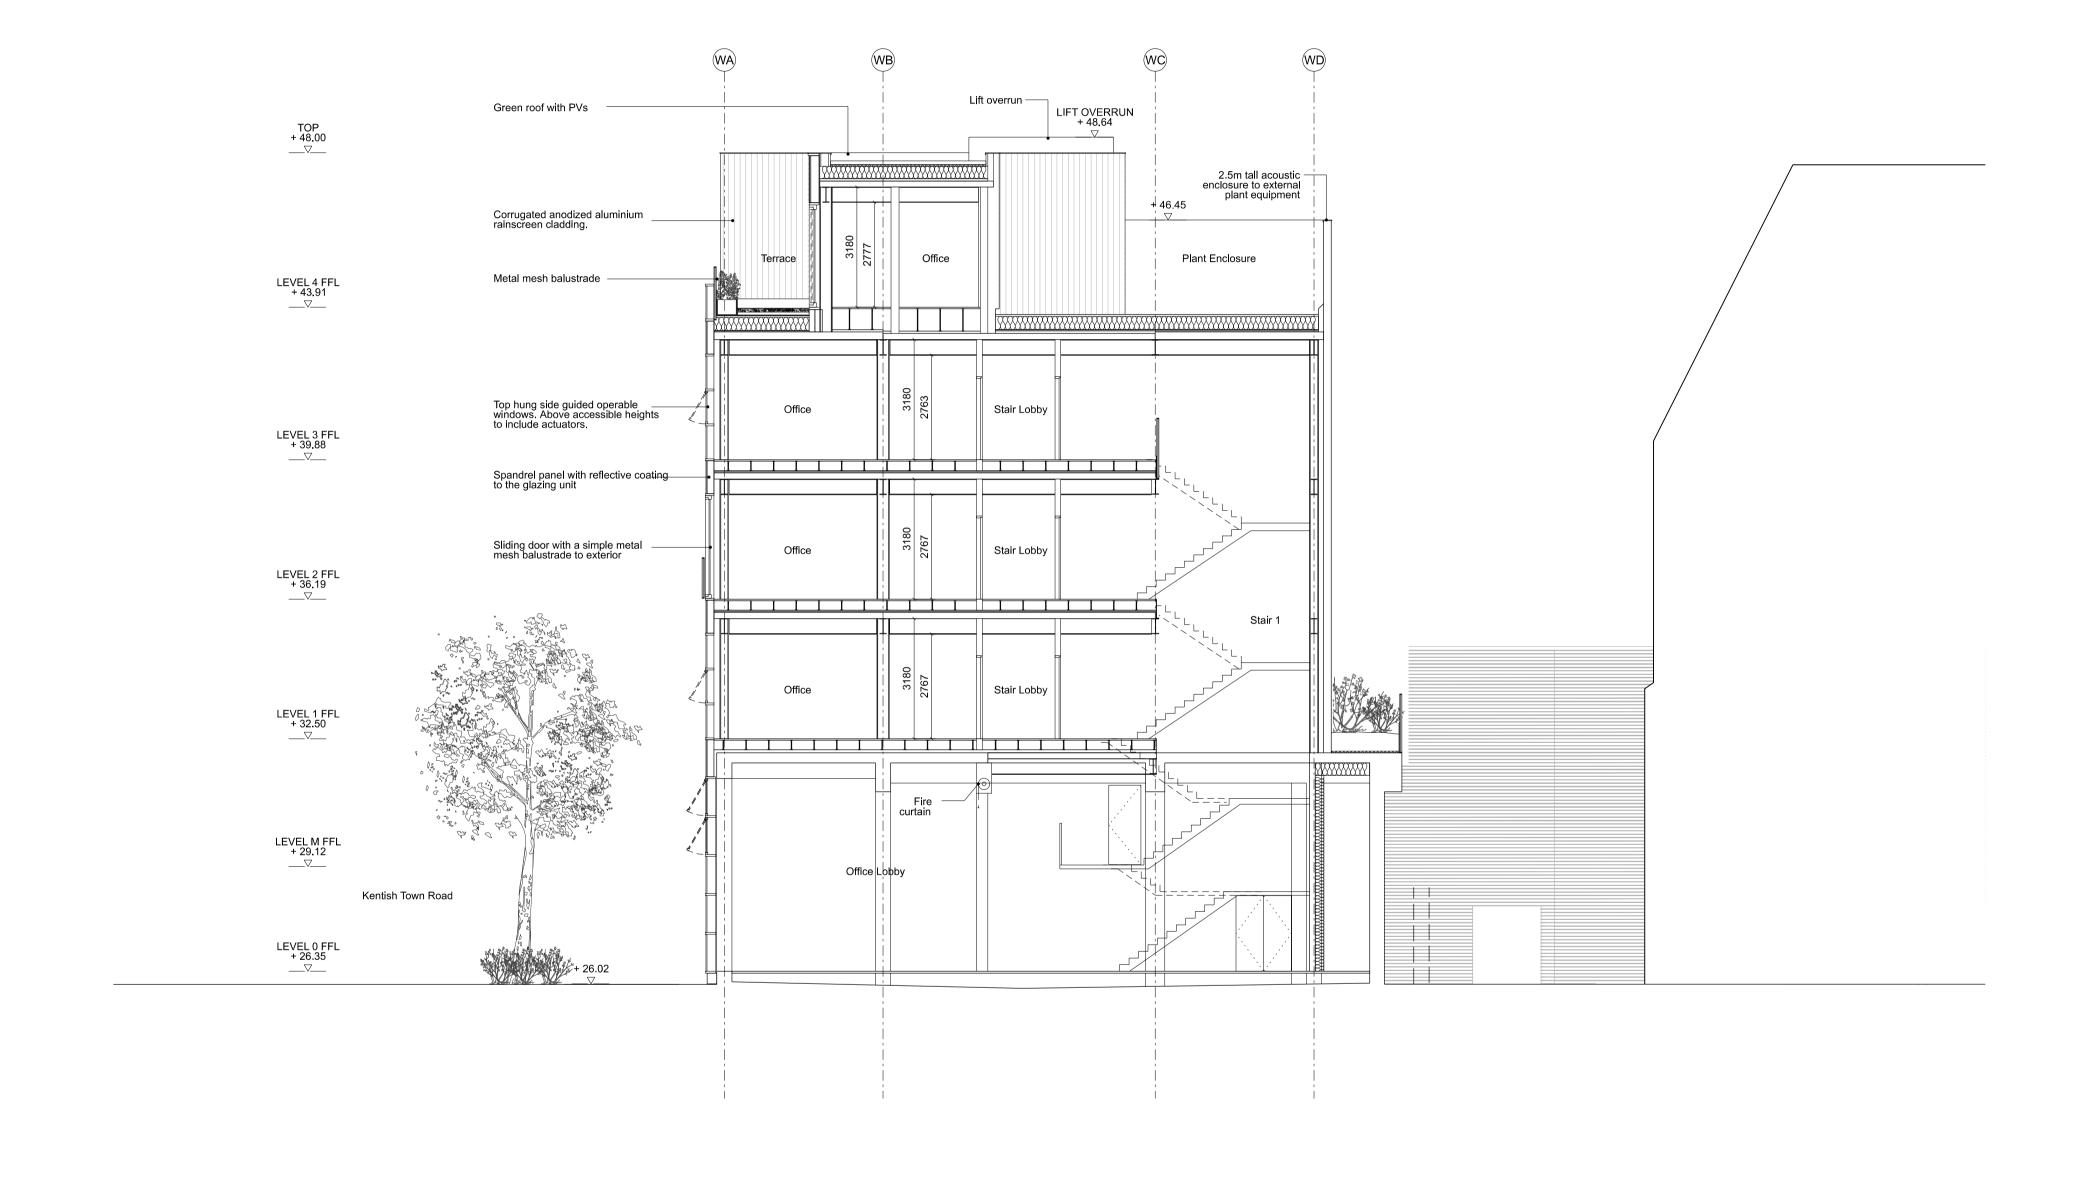

## Grand Union House

| job | discipline | drawing | sta | age revisi | on |
|-----|------------|---------|-----|------------|----|
| 531 | Α          | 1240    | 2   | P1         |    |

## Proposed Section DD

| cale | date          | status  | drawn | checked |
|------|---------------|---------|-------|---------|
| :100 | [A1] 18.02.21 | STAGE 2 | LH    | MK      |

1 PROPOSED SECTION EE