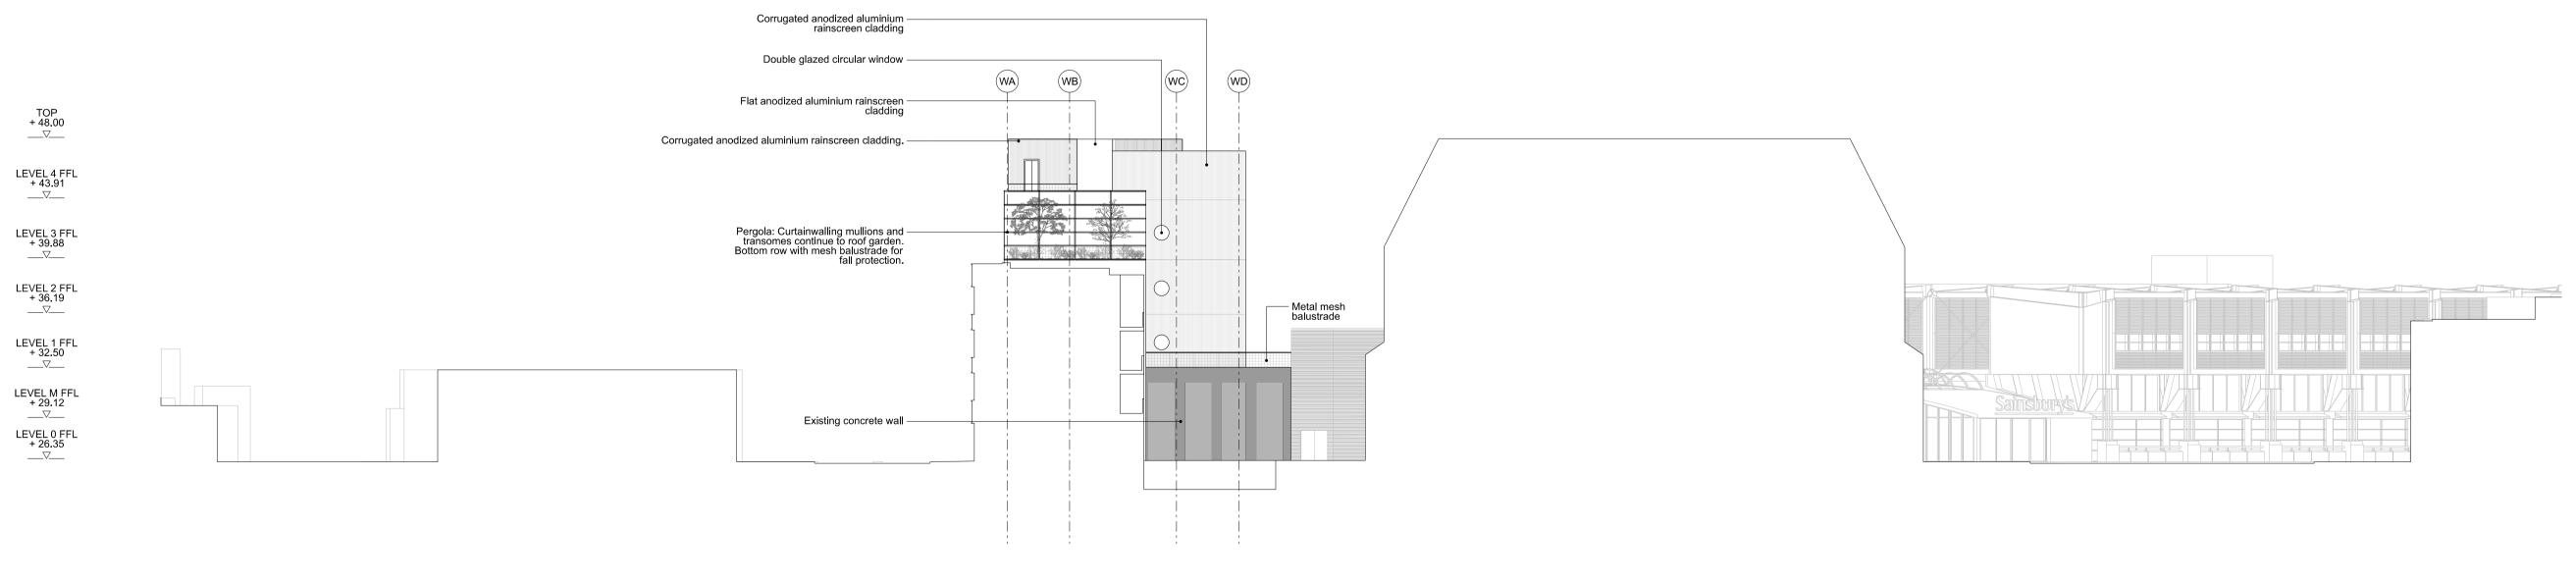

©6a architects

Grand Union House

job discipline drawing stage revision 531 A 1310 2 P1

Proposed North & East Elevation

scale date status drawn chec 1:250 [A1] 18.02.21 STAGE 2 LH MK

Notes 03. Powder coated metal mesh balustrade 07. Windows with anodised aluminium frames 08. Folding sliding concertina doors, colour TBC

01. Render on all rear facade surfaces

02. Window with fixed glazing, powder coated metal frame

04. Glass door with powder coated metal frame

05. Powder coated metal window frame

06. Corrugated anodised aluminium cladding, colour TBC

09. Metal cladding, colour TBC

10. Metal curtain walling to storefront

0 0.5m 1.0m

D1 19.01.21 Co-ordination STAGE 2 18.02.21 STAGE 2 status description

Rapier House, 40 Lambs Conduit St, London WC1N 3LJ +44(0)20 7242 5422 www.6a.co.uk post@6a.co.uk Do not scale from drawings. All dimensions to be checked on site. Errors to be reported immediately to the architect. Please read in conjunction with all relevant architect's, services, and structural engineers' drawings and specifications.