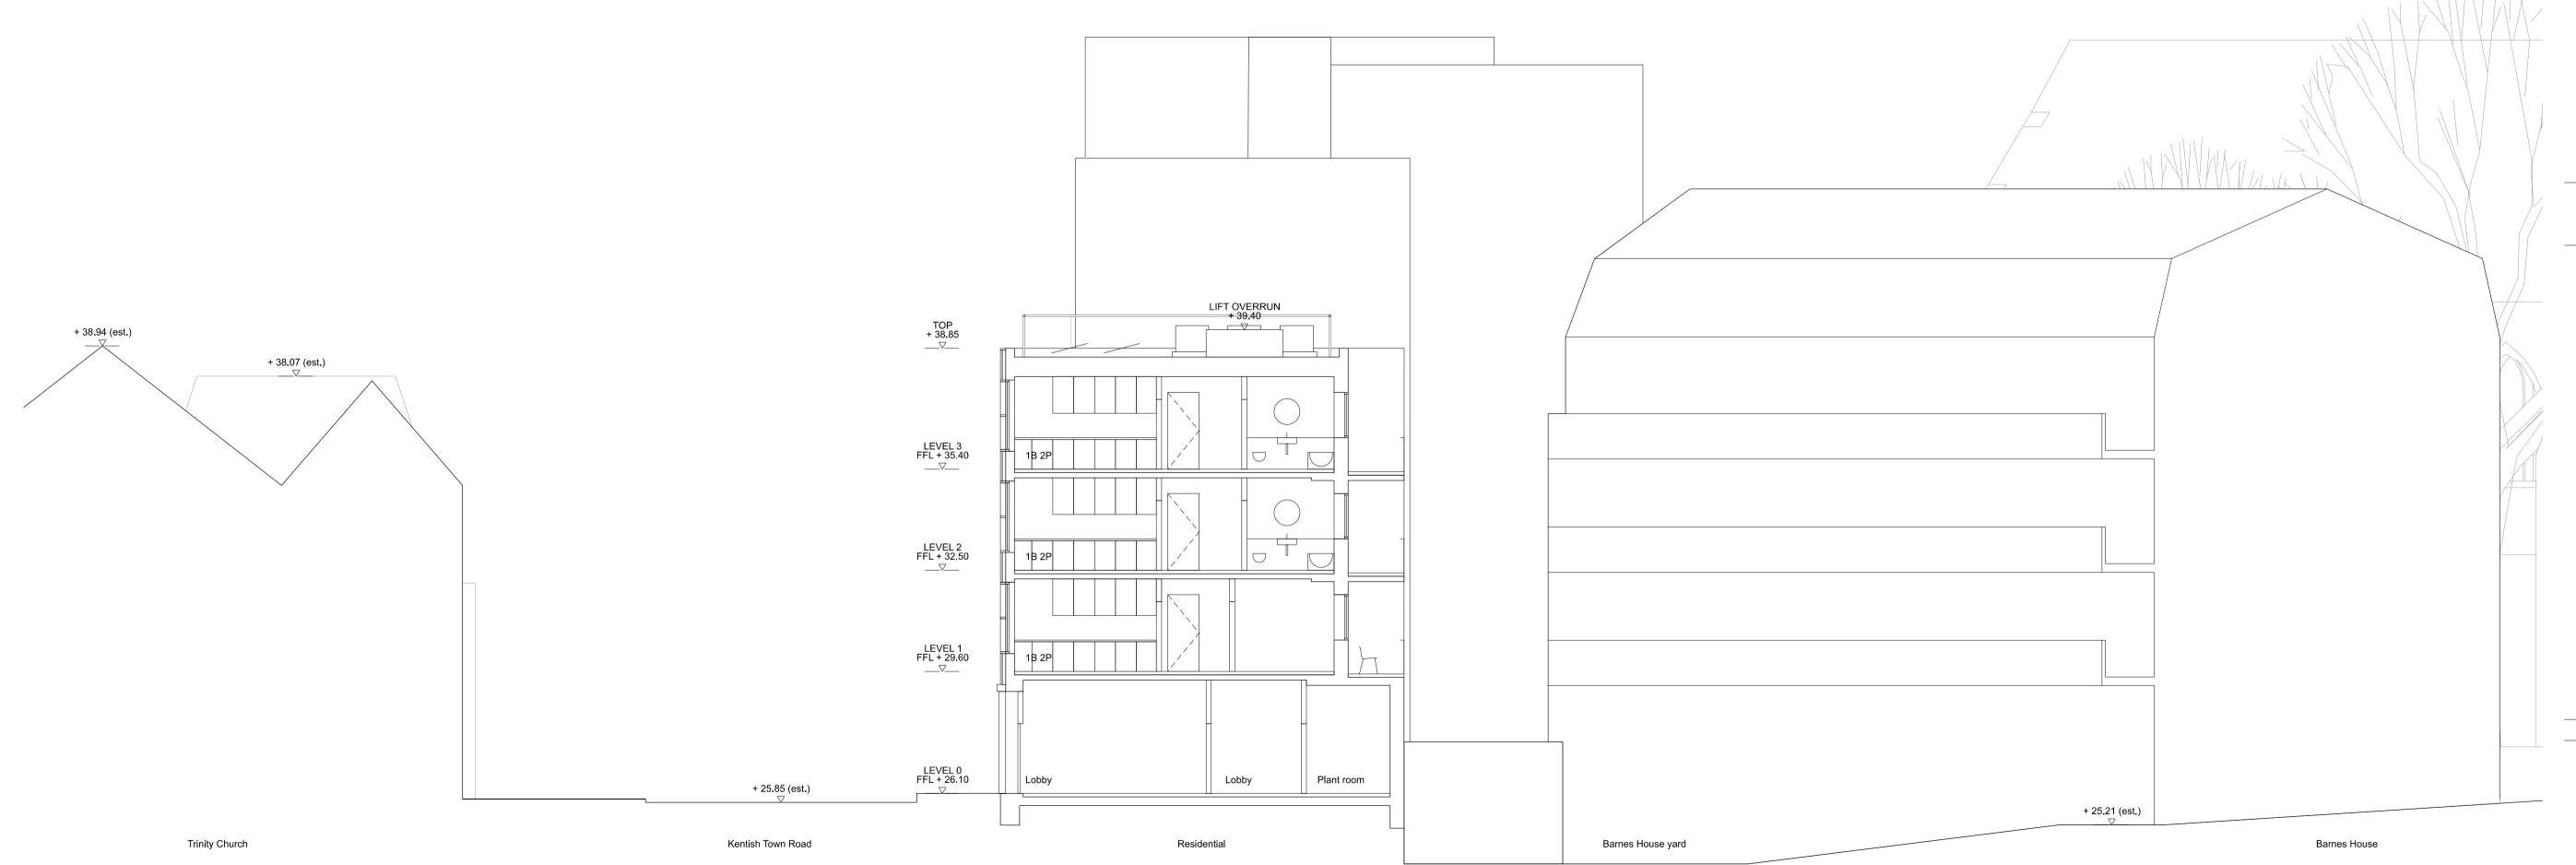

## Proposed Section DD

| cale | date          | status  | drawn | checked |
|------|---------------|---------|-------|---------|
| :100 | [A1] 18.02.21 | STAGE 2 | LH    | MK      |

1 PROPOSED SECTION EE

SCALE 1:200 @ A3

1270

6a architects

Rapier House, 40 Lambs Conduit St, London WC1N 3LJ +44(0)20 7242 5422 www.6a.co.uk post@6a.co.uk

Do not scale from drawings. All dimensions to be checked on site. Errors to be reported immediately to the architect. Please read in conjunction with all relevant architect's, services, and structural engineers' drawings and specifications.

©6a architects

status

| job | discipline | drawing | stage | revisi |
|-----|------------|---------|-------|--------|
| 531 | Α          | 1270    | 2     | P1     |

## Proposed Residential Sections

| scale | date          | status  | drawn | chec |
|-------|---------------|---------|-------|------|
| 1:100 | [A1] 18.02.21 | STAGE 2 | LH    | MK   |

2 PROPOSED SOUTH ELEVATION SCALE 1:500 @ A3