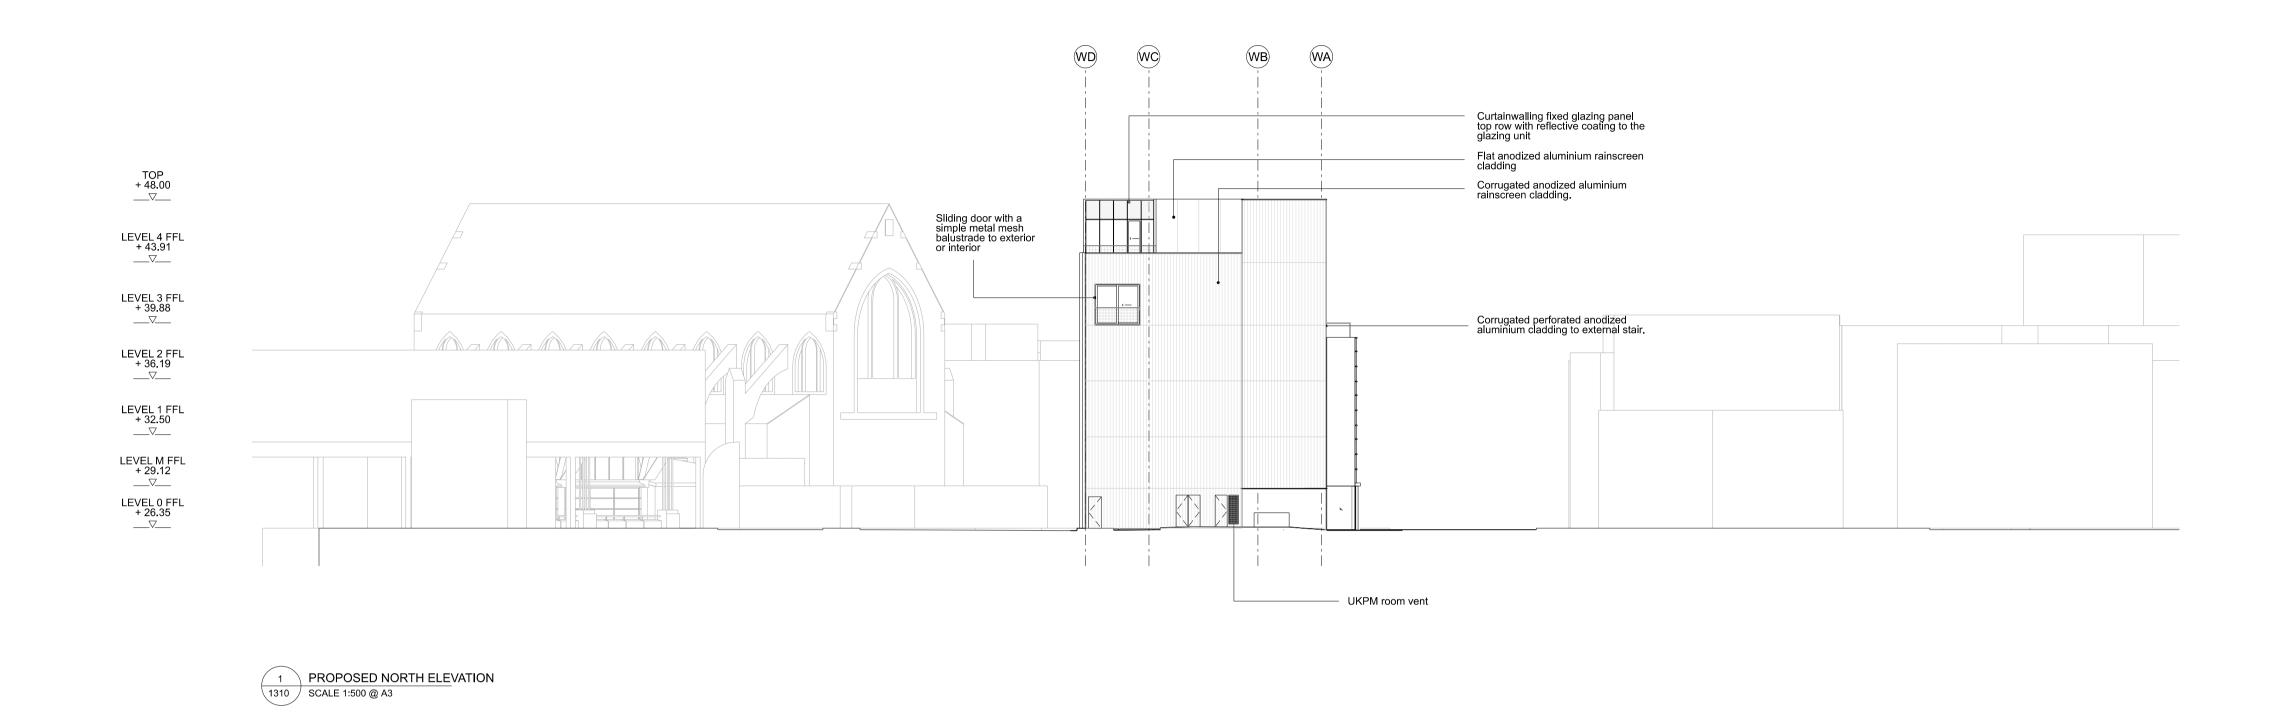

©6a architects

Grand Union House

job discipline drawing stage revision 531 A 1310 2 P1

Proposed North & East Elevation

scale date status drawn chec 1:250 [A1] 18.02.21 STAGE 2 LH MK

Notes 03. Powder coated metal mesh balustrade 07. Windows with anodised aluminium frames 08. Folding sliding concertina doors, colour TBC

01. Render on all rear facade surfaces

02. Window with fixed glazing, powder coated metal frame

04. Glass door with powder coated metal frame

05. Powder coated metal window frame

06. Corrugated anodised aluminium cladding, colour TBC

09. Metal cladding, colour TBC

10. Metal curtain walling to storefront

0 0.5m 1.0m

D1 19.01.21 Co-ordination STAGE 2 18.02.21 STAGE 2 status description

Rapier House, 40 Lambs Conduit St, London WC1N 3LJ +44(0)20 7242 5422 www.6a.co.uk post@6a.co.uk Do not scale from drawings. All dimensions to be checked on site. Errors to be reported immediately to the architect. Please read in conjunction with all relevant architect's, services, and structural engineers' drawings and specifications.