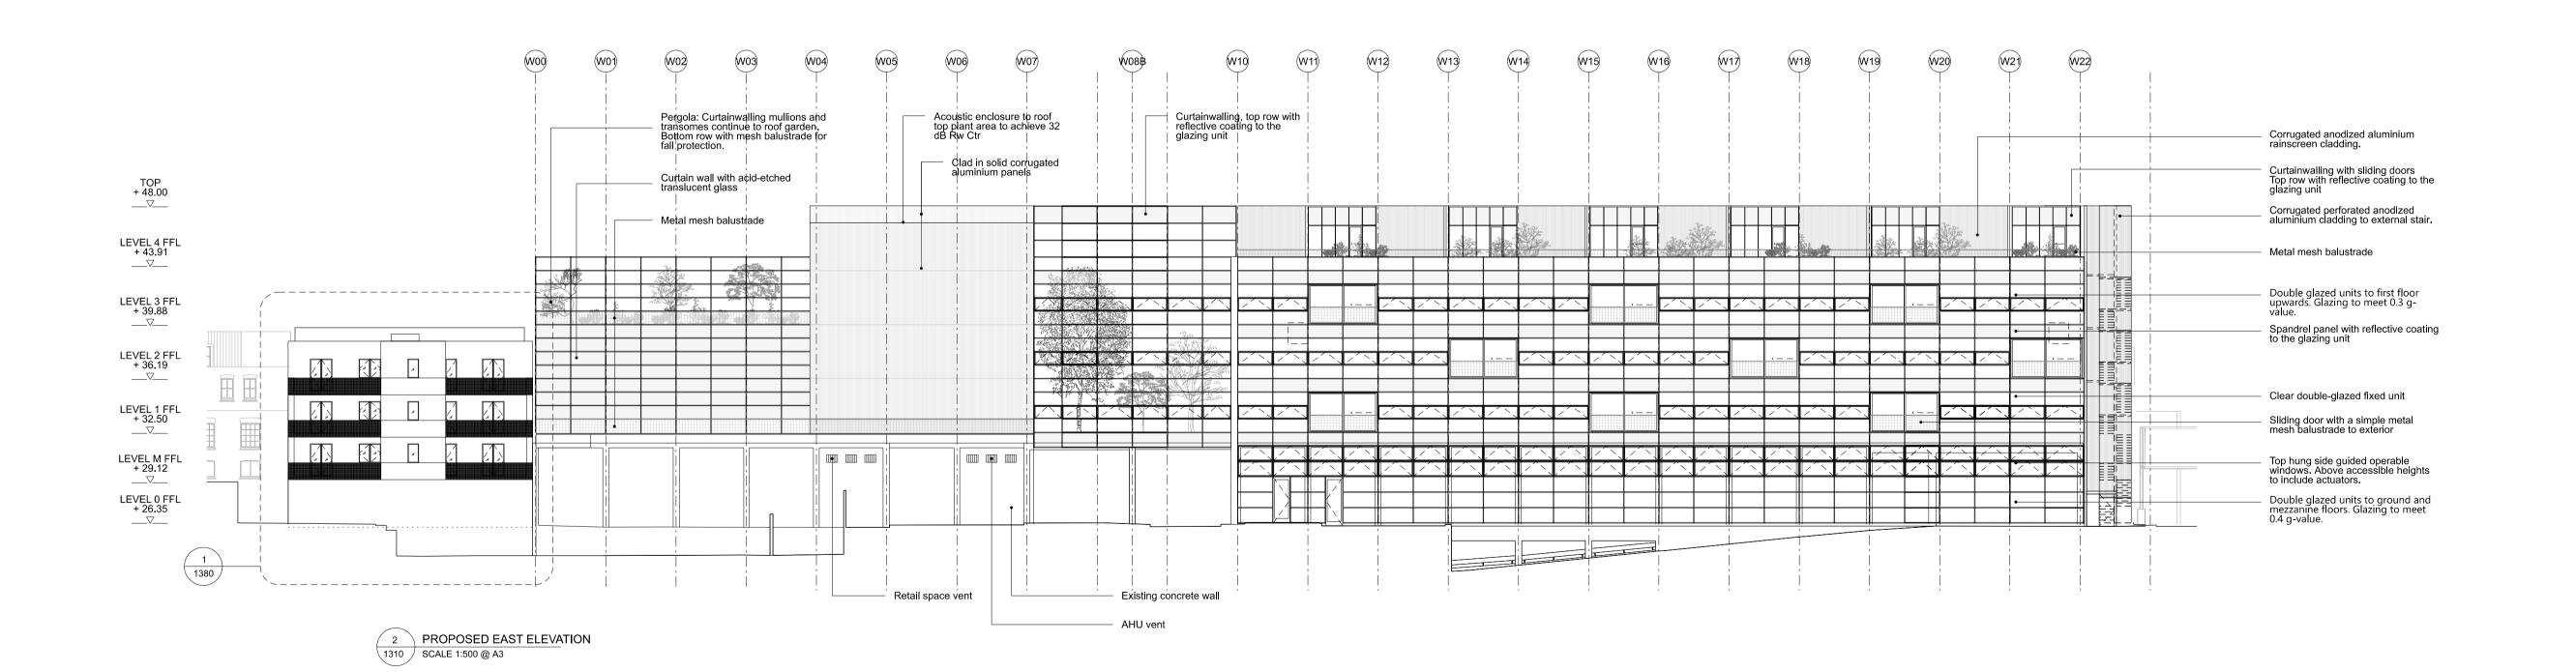

©6a architects

Grand Union House

job discipline drawing stage revision 531 A 1310 2 P1

Proposed North & East Elevation

scale date status drawn chec 1:250 [A1] 18.02.21 STAGE 2 LH MK

Notes 03. Powder coated metal mesh balustrade 07. Windows with anodised aluminium frames 08. Folding sliding concertina doors, colour TBC

01. Render on all rear facade surfaces

02. Window with fixed glazing, powder coated metal frame

04. Glass door with powder coated metal frame

05. Powder coated metal window frame

06. Corrugated anodised aluminium cladding, colour TBC

09. Metal cladding, colour TBC

10. Metal curtain walling to storefront

0 0.5m 1.0m

D1 19.01.21 Co-ordination STAGE 2 18.02.21 STAGE 2 status description

Rapier House, 40 Lambs Conduit St, London WC1N 3LJ +44(0)20 7242 5422 www.6a.co.uk post@6a.co.uk Do not scale from drawings. All dimensions to be checked on site. Errors to be reported immediately to the architect. Please read in conjunction with all relevant architect's, services, and structural engineers' drawings and specifications.