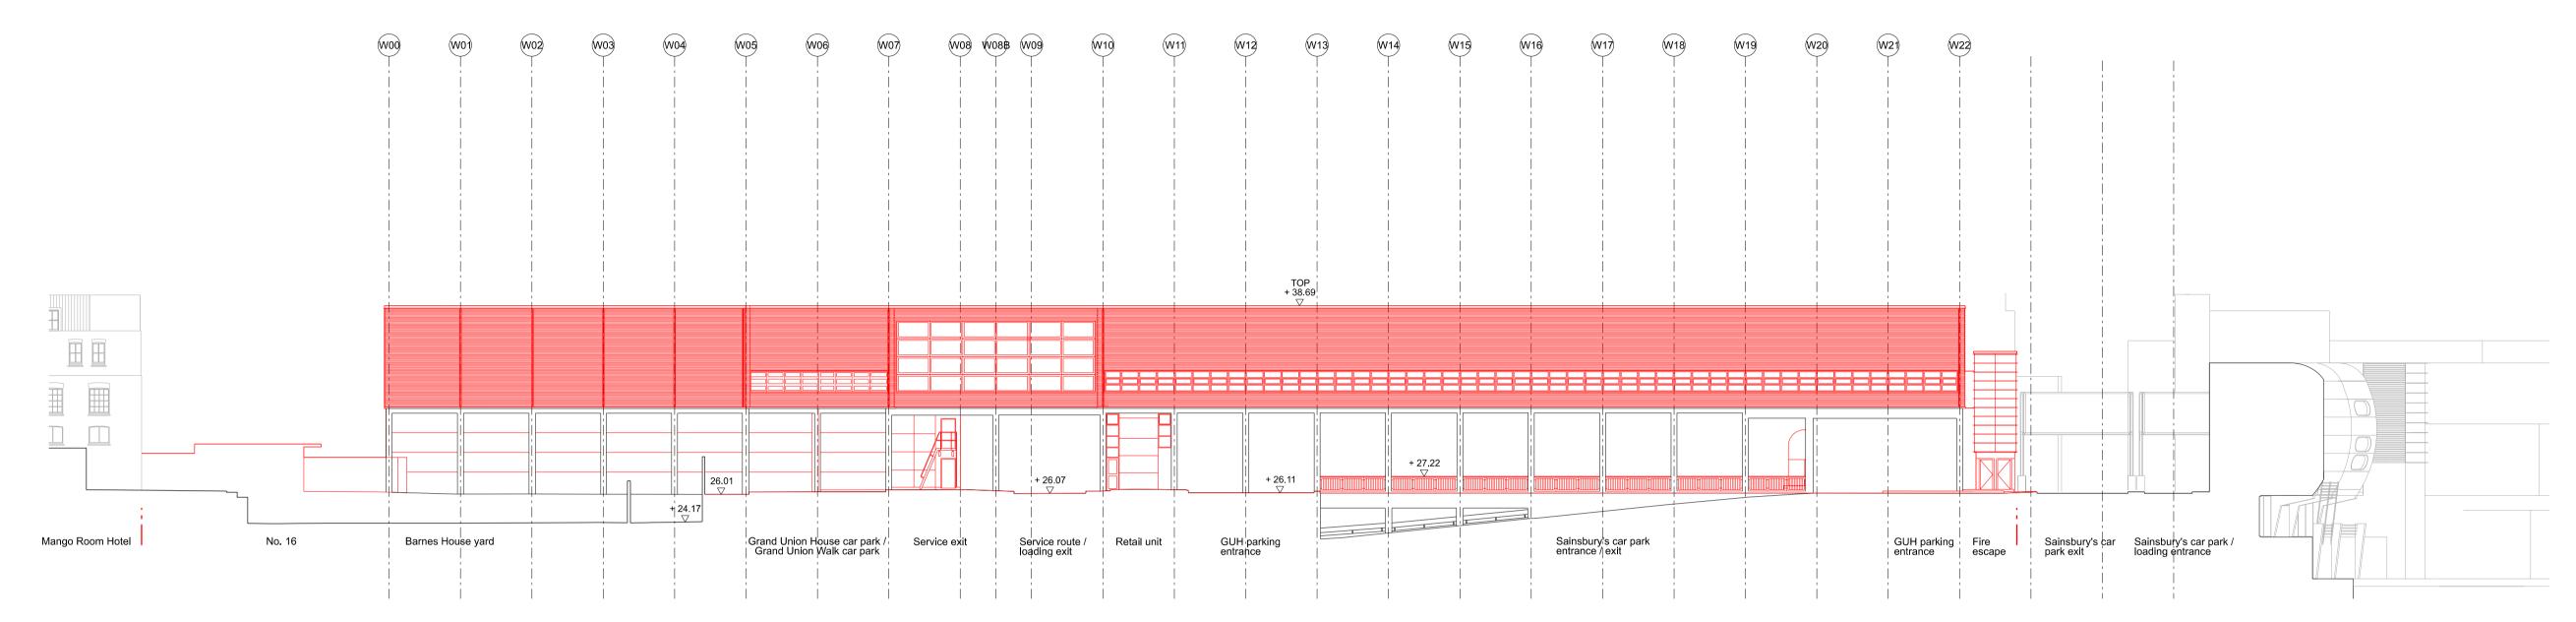

## Existing West & South Elevations

| scale |      | date       | status  | drawn | check |
|-------|------|------------|---------|-------|-------|
| 1:250 | [A1] | 18.02.2021 | STAGE 2 | LH    | MK    |