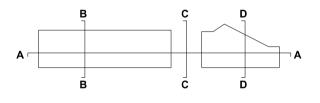

SCALE 1:500 @ A3

4 EXISTING SECTION DD

SCALE 1:500 @ A3

| D1   | 03.02.21 | Co-ordination | STAGE   |
|------|----------|---------------|---------|
| P1   | 18.02.21 | Planning      | STAGE 2 |
| rev. | date     | description   | status  |

## Existing Sections AA, BB, CC, DD

| scale |      | date     | status  | drawn | checked |
|-------|------|----------|---------|-------|---------|
| 1:250 | [A1] | 18.02.21 | STAGE 2 | LH    | MK      |