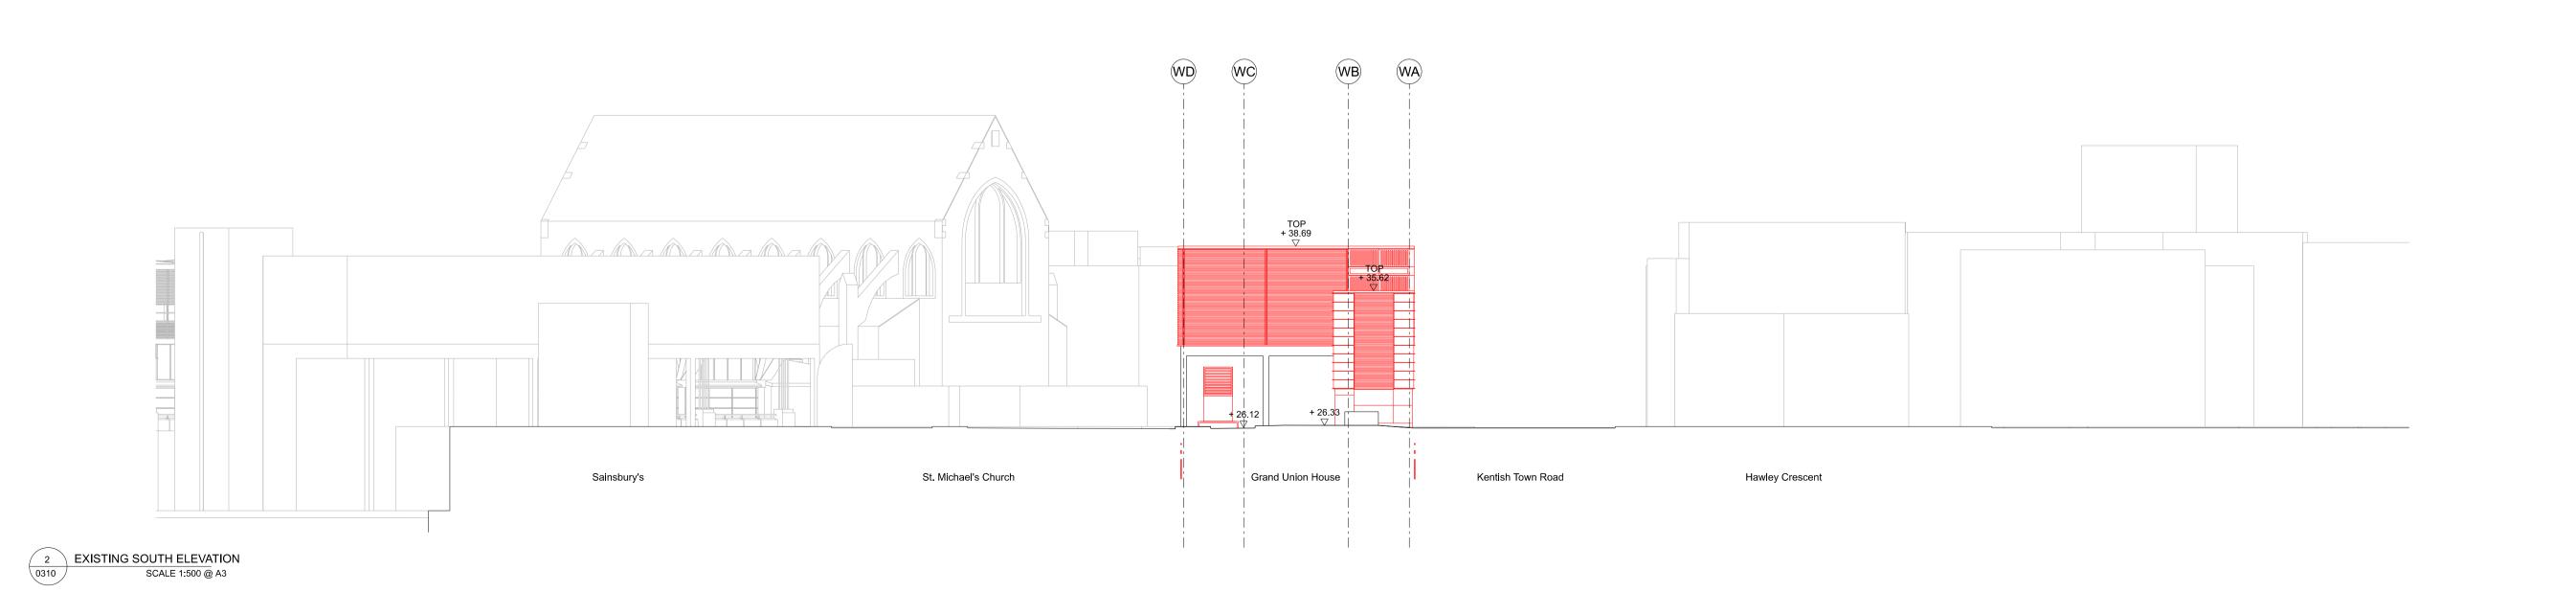

2 EXISTING SOUTH ELEVATION SCALE 1:500 @ A3

| D1  | 03.02 | .21 Co-  | ordination | STAGE 2 |  |
|-----|-------|----------|------------|---------|--|
| P1  | 18.02 | .21 Plar | nning      | STAGE 2 |  |
| rev | date  | dese     | cription   | status  |  |

## Existing West & South Elevations

| scale |      | date       | status  | drawn | check |
|-------|------|------------|---------|-------|-------|
| 1:250 | [A1] | 18.02.2021 | STAGE 2 | LH    | MK    |