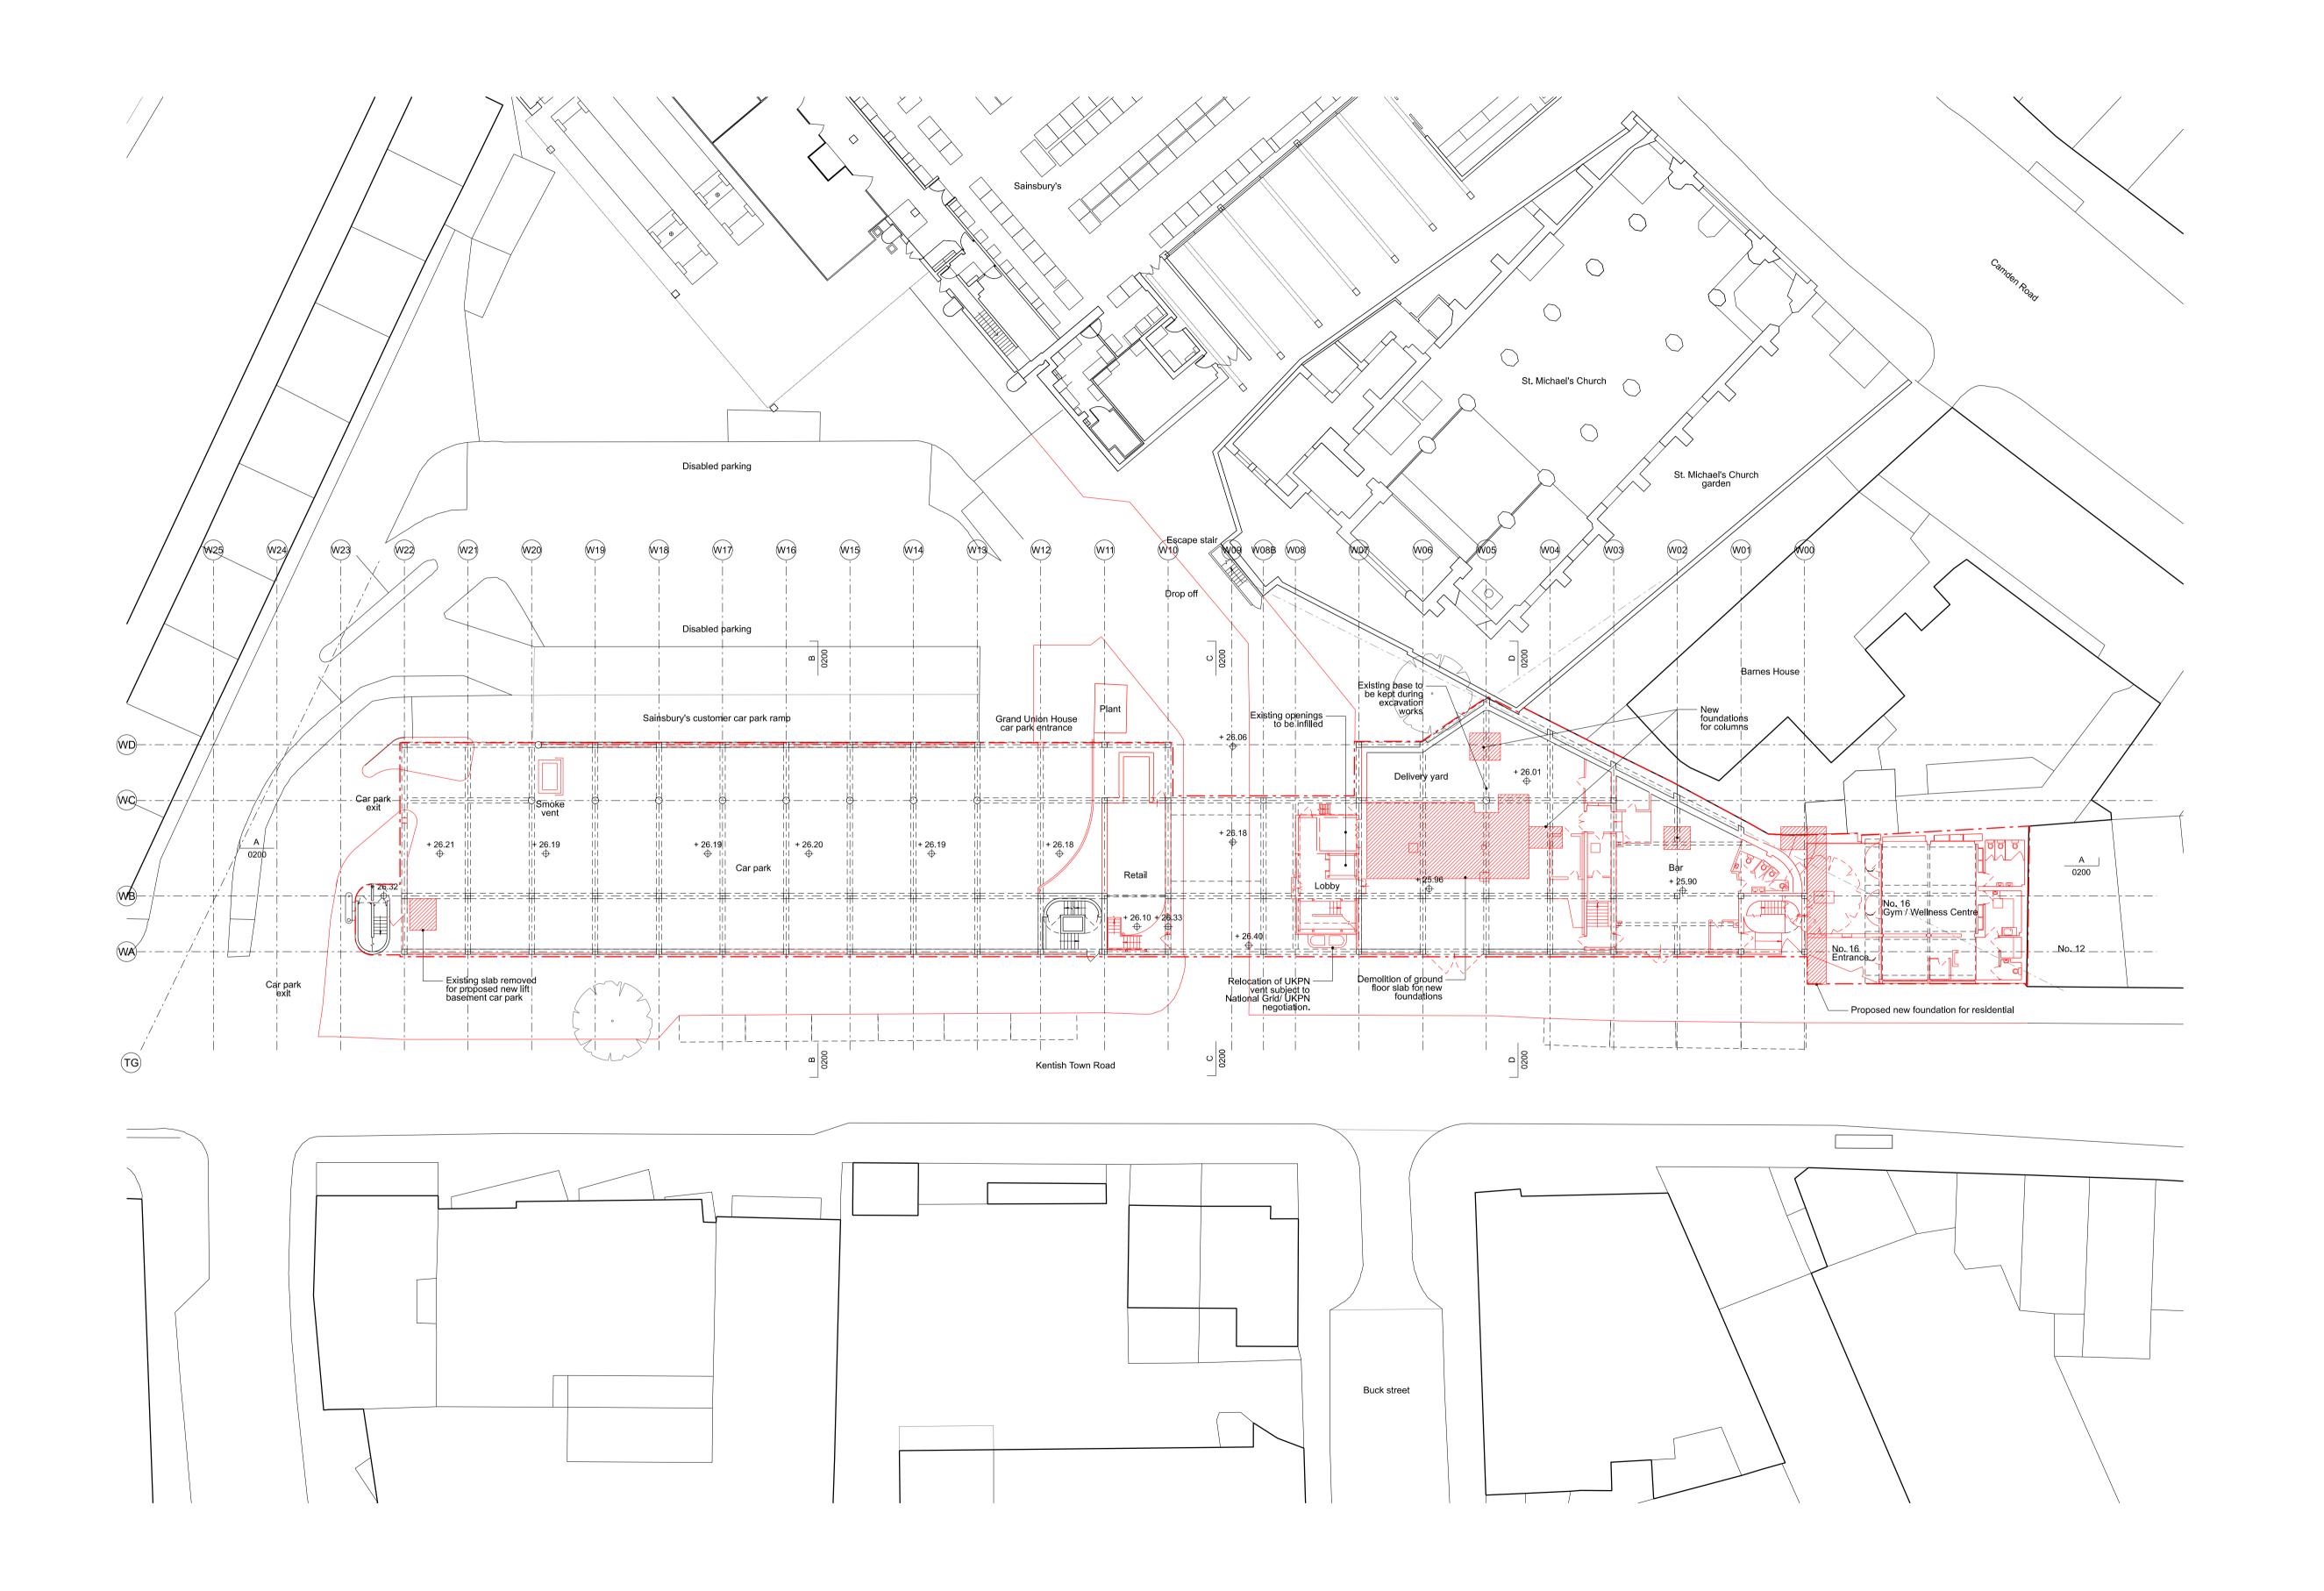

# Existing Ground Floor Plan

scale date status drawn che 1:250 [A1] 18.02.21 STAGE 2 LH MK

2 EXISTING FIRST FLOOR 0101 SCALE 1:500@A3

1 EXISTING MEZZANINE FLOOR 0101 SCALE 1:500@A3

| D1   | 03.02.21 | Co-ordination | STAGE 2 |
|------|----------|---------------|---------|
| P1   | 18.02.21 | Planning      | STAGE 2 |
| rev. | date     | description   |         |