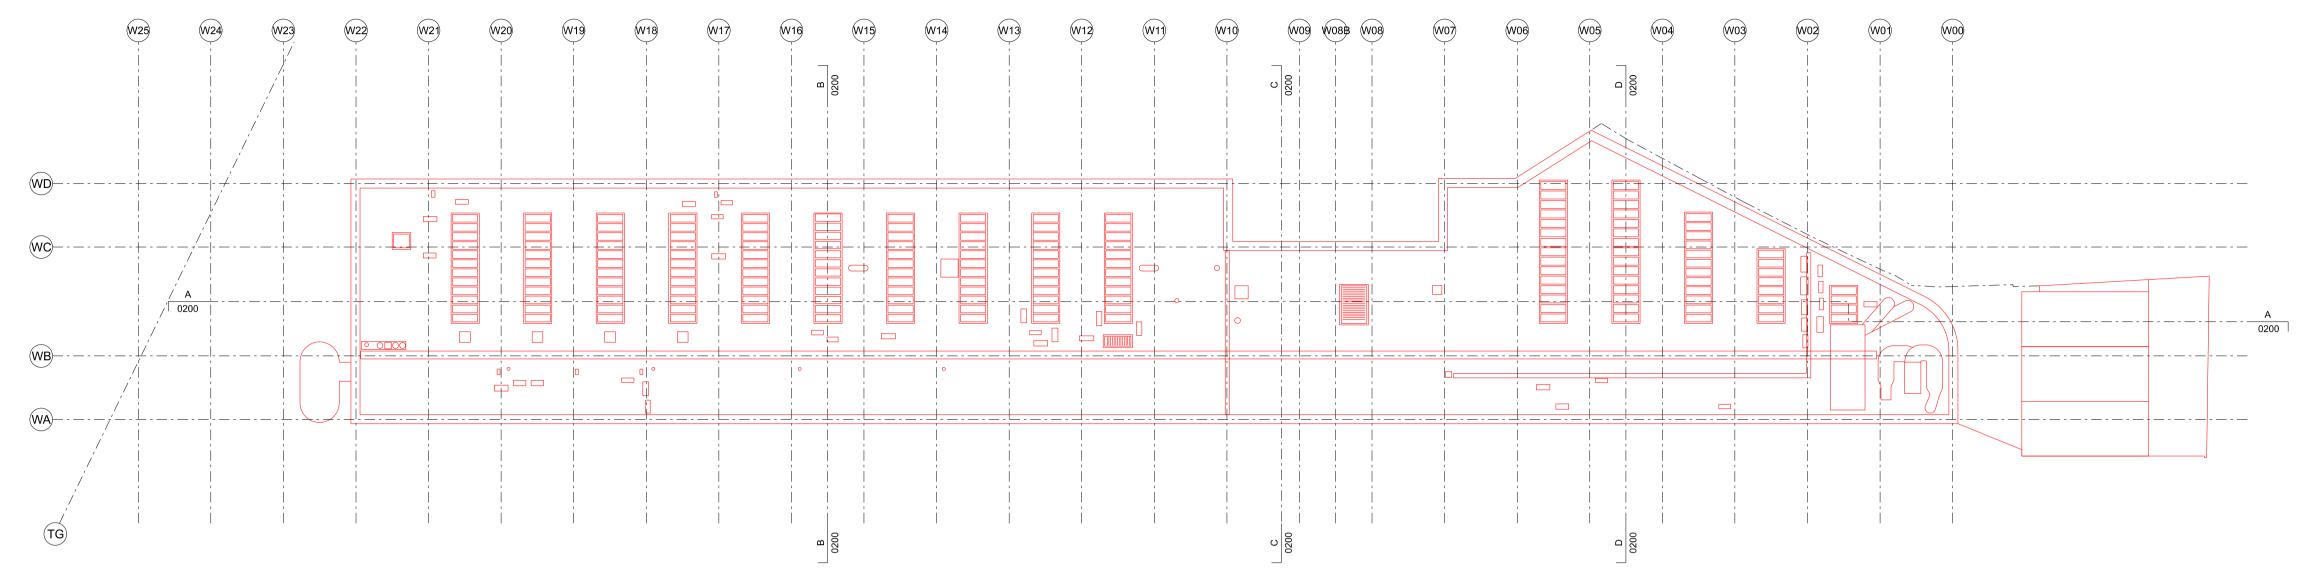

## Existing Second Floor & Roof

| scale | date          | status  | drawn | check |
|-------|---------------|---------|-------|-------|
| 1:250 | [A1] 18.02.21 | STAGE 2 | LH    | MK    |

N.B. Roof line and car park shown indicative only.