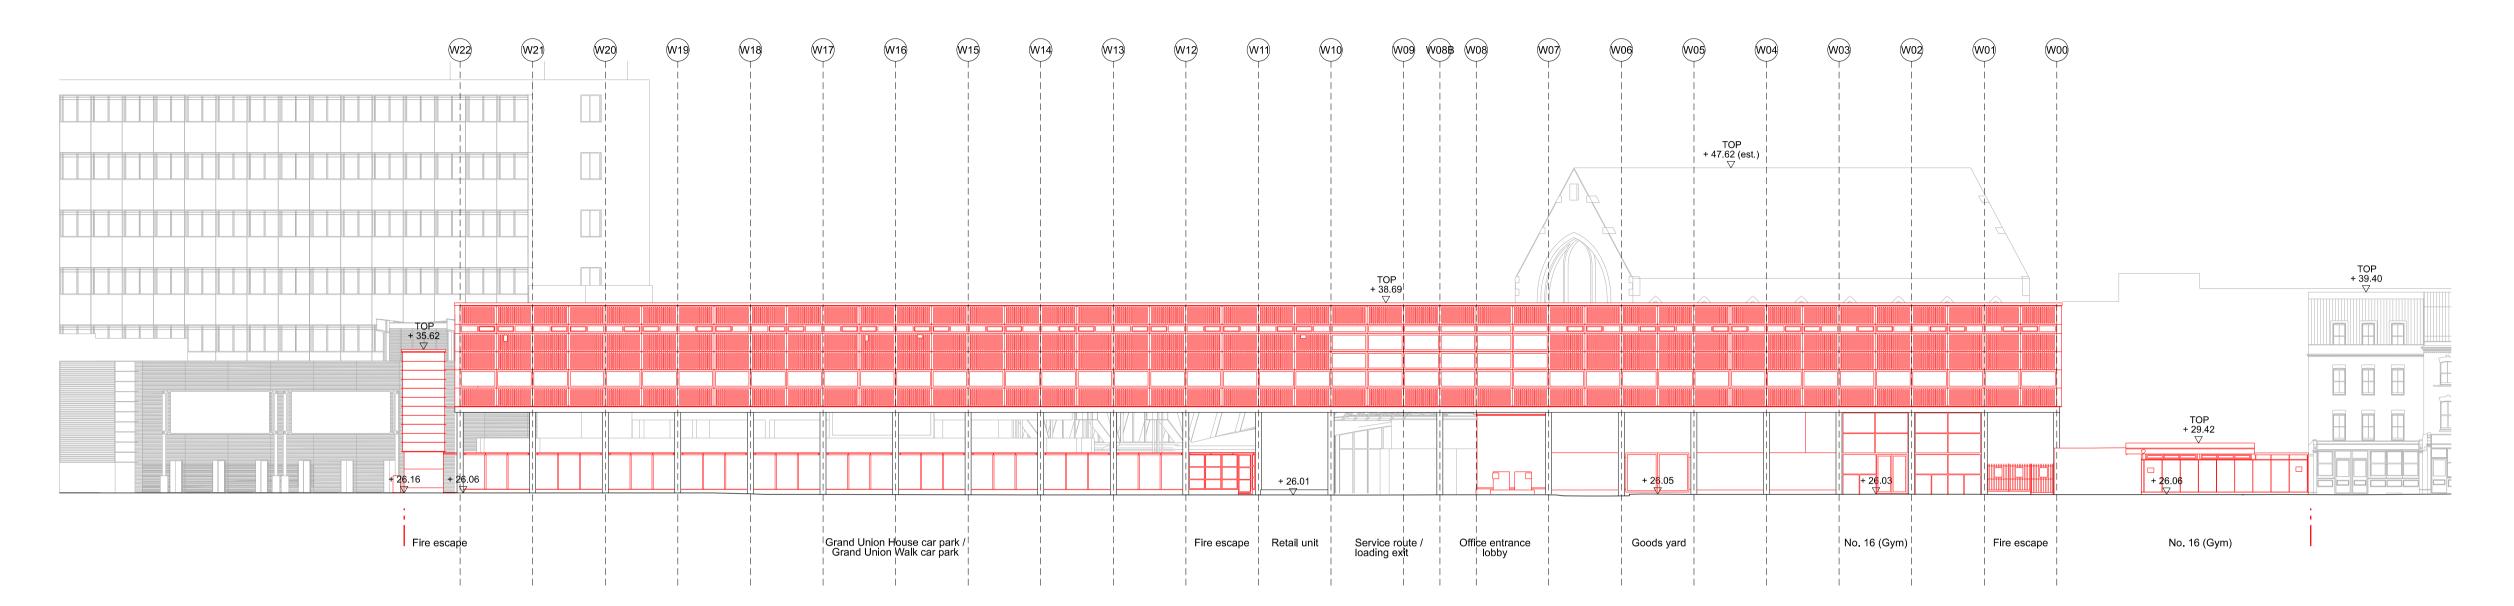

### **Grand Union House**

| job | C    | discipline d | drawing | stage | revisio |
|-----|------|--------------|---------|-------|---------|
| 53  | 31 / | Д            | 0300    | 2     | P1      |

## Existing West & South Elevations

| scale |      | date       | status  | drawn | check |
|-------|------|------------|---------|-------|-------|
| 1:250 | [A1] | 18.02.2021 | STAGE 2 | LH    | MK    |