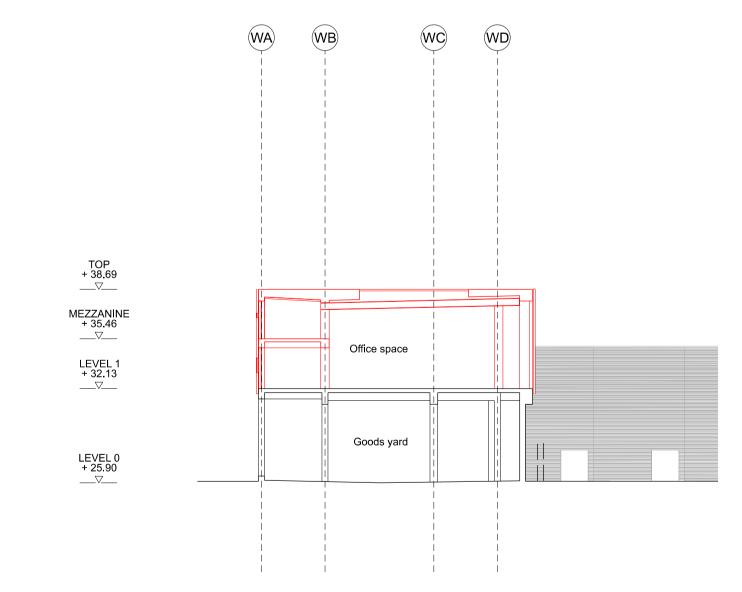

## Existing Sections AA, BB, CC, DD

| scale |      | date     | status  | drawn | checked |
|-------|------|----------|---------|-------|---------|
| 1:250 | [A1] | 18.02.21 | STAGE 2 | LH    | MK      |