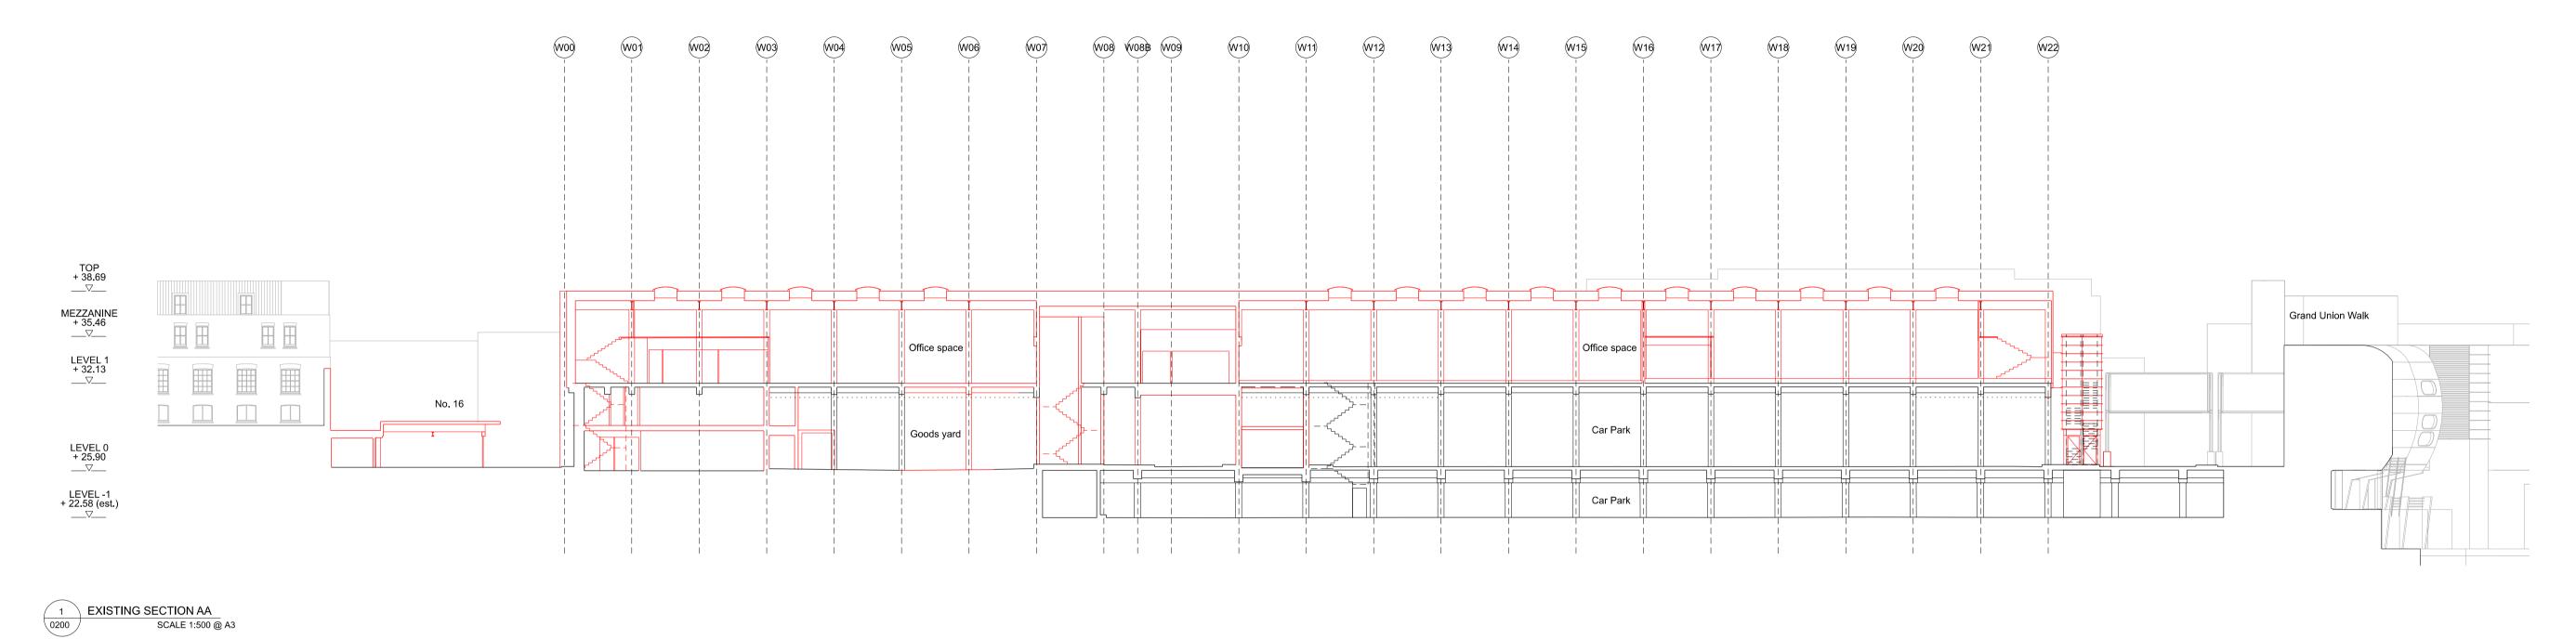

SCALE 1:500 @ A3

4 EXISTING SECTION DD

SCALE 1:500 @ A3

| D1   | 03.02.21 | Co-ordination | STAGE   |
|------|----------|---------------|---------|
| P1   | 18.02.21 | Planning      | STAGE 2 |
| rev. | date     | description   | status  |

## Existing Sections AA, BB, CC, DD

| scale |      | date     | status  | drawn | checked |
|-------|------|----------|---------|-------|---------|
| 1:250 | [A1] | 18.02.21 | STAGE 2 | LH    | MK      |