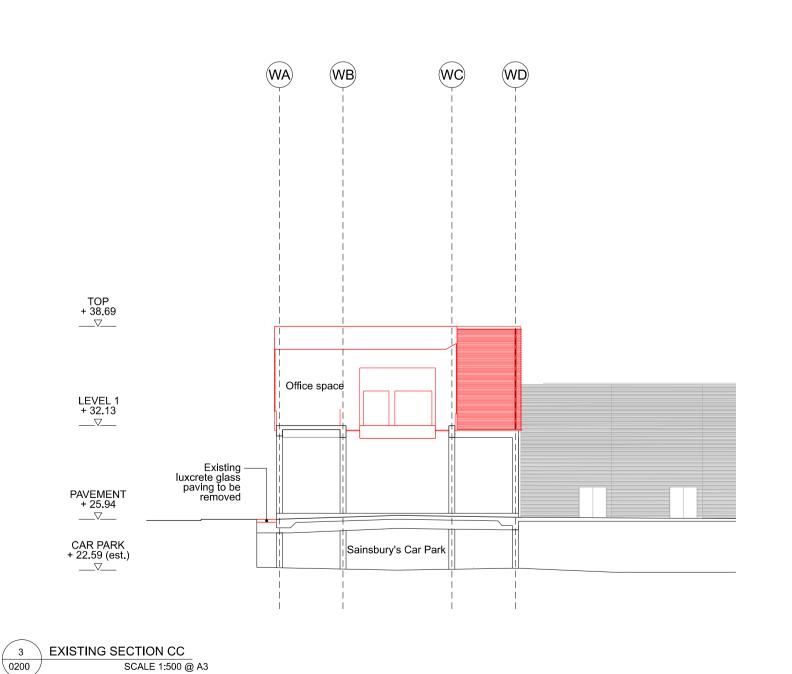

## Existing Sections AA, BB, CC, DD

| scale |      | date     | status  | drawn | checked |
|-------|------|----------|---------|-------|---------|
| 1:250 | [A1] | 18.02.21 | STAGE 2 | LH    | MK      |