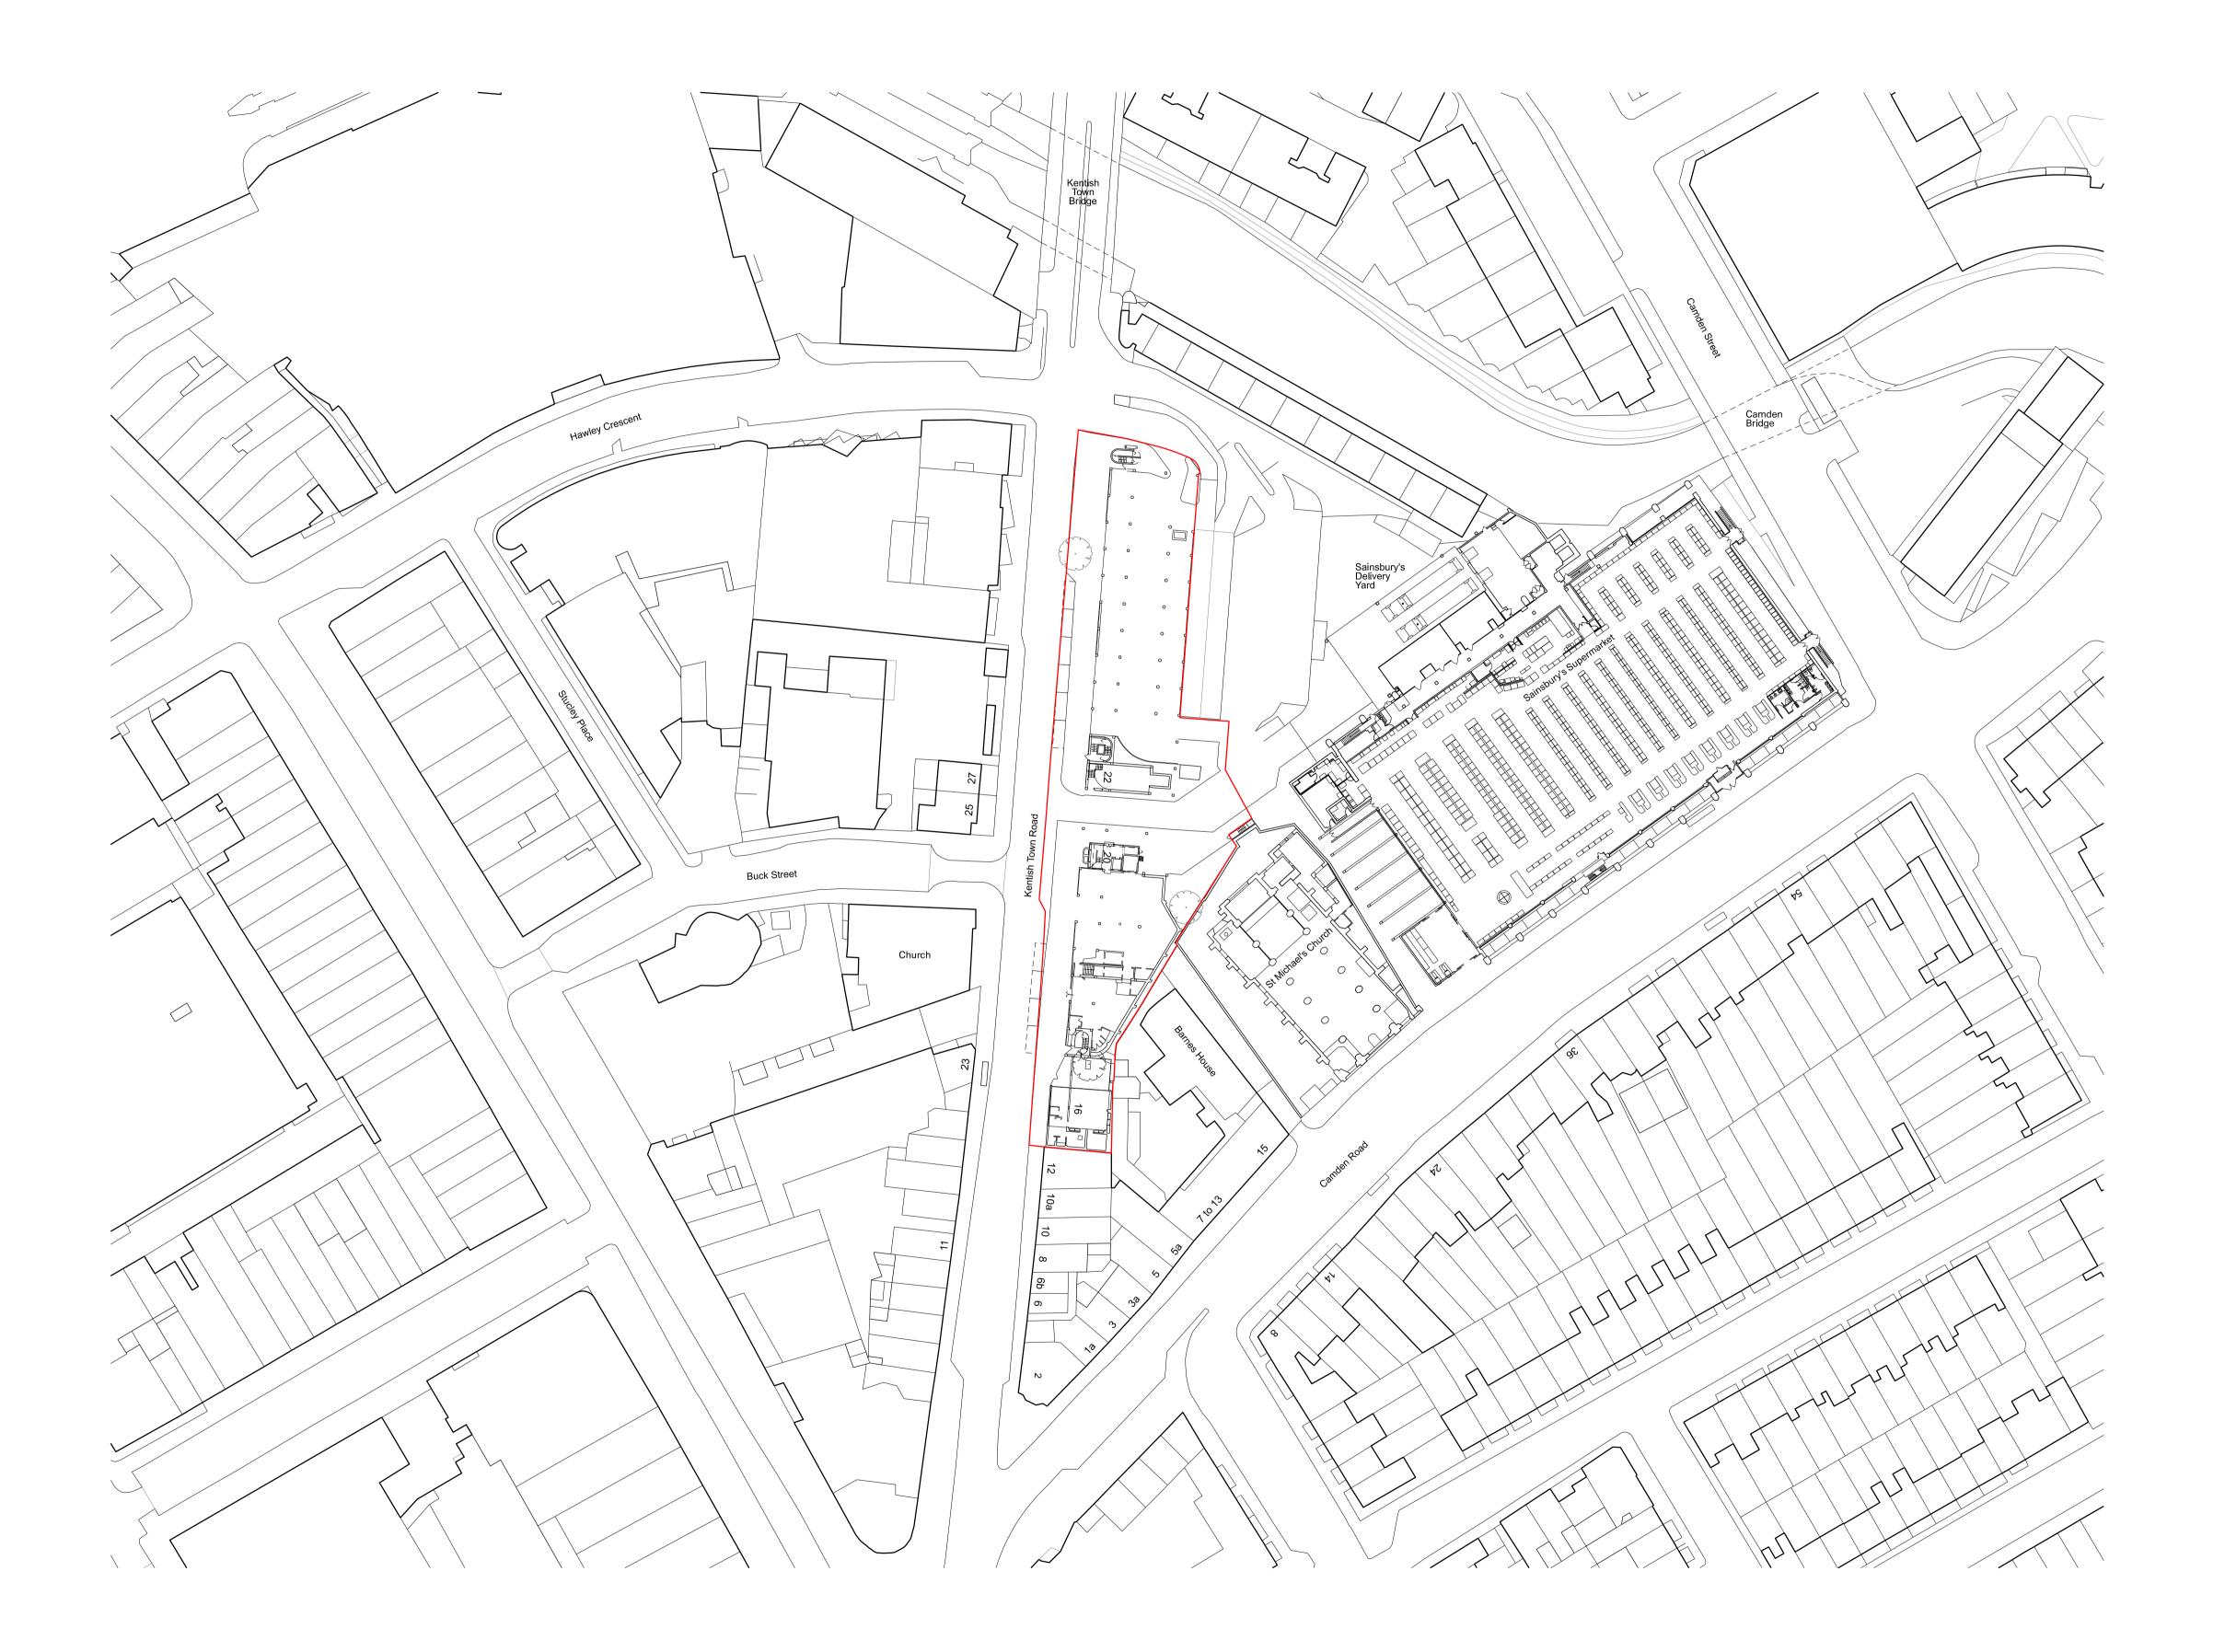

# Existing Location Plan

| scale | date          | status  | drawn | checl |
|-------|---------------|---------|-------|-------|
| 1:625 | [A1] 18.02.21 | STAGE 2 | LH    | MK    |

PROPOSED DEMOLITION
BUILDING BOUNDARY