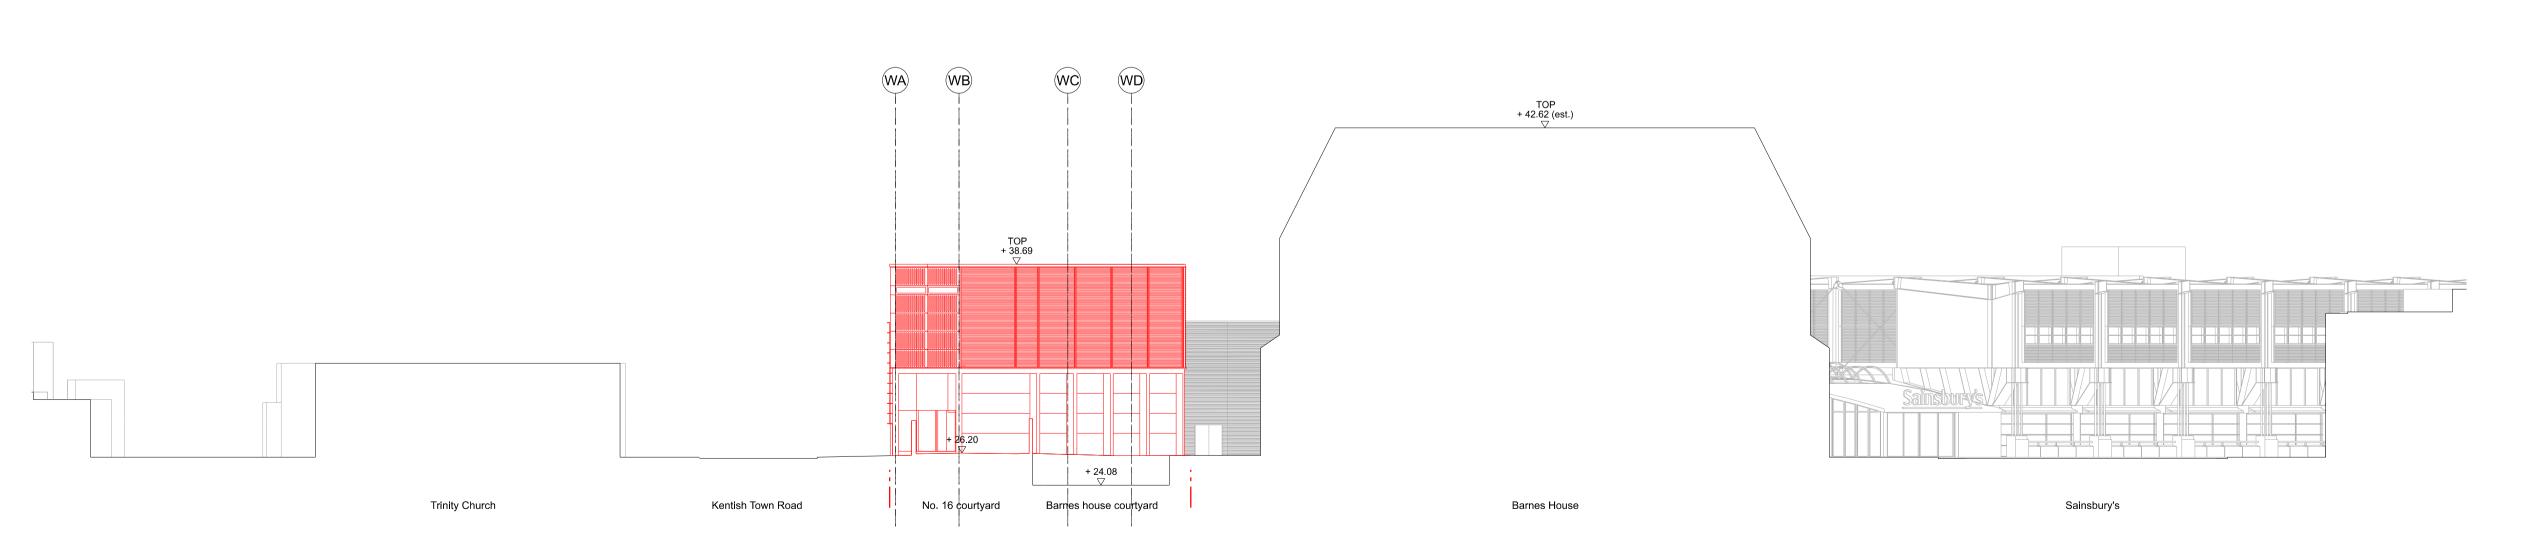

### **Grand Union House**

| job | C    | discipline d | drawing | stage | revisio |
|-----|------|--------------|---------|-------|---------|
| 53  | 31 / | Д            | 0300    | 2     | P1      |

## Existing West & South Elevations

| scale |      | date       | status  | drawn | check |
|-------|------|------------|---------|-------|-------|
| 1:250 | [A1] | 18.02.2021 | STAGE 2 | LH    | MK    |