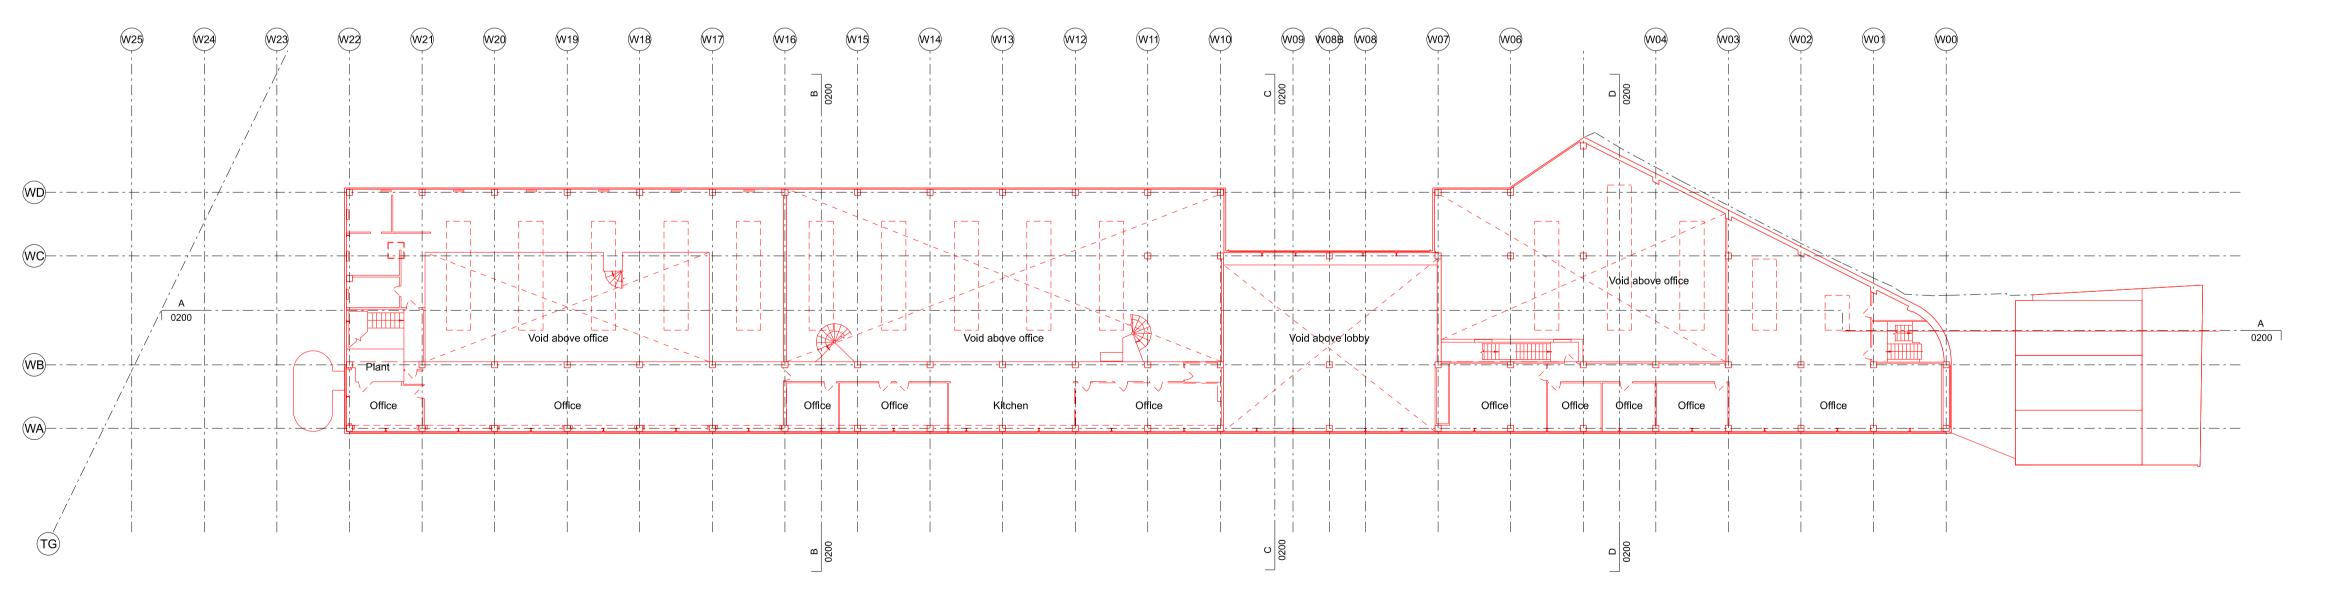

# Existing Ground Floor Plan

scale date status drawn che 1:250 [A1] 18.02.21 STAGE 2 LH MK

2 EXISTING FIRST FLOOR 0101 SCALE 1:500@A3

1 EXISTING MEZZANINE FLOOR 0101 SCALE 1:500@A3

| D1   | 03.02.21 | Co-ordination | STAGE 2 |
|------|----------|---------------|---------|
| P1   | 18.02.21 | Planning      | STAGE 2 |
| rev. | date     | description   |         |

## Existing Mezzanine and First Floor

| scale | date          | status  | drawn | checked |
|-------|---------------|---------|-------|---------|
| 1:250 | [A1] 18.02.21 | STAGE 2 | LH    | MK      |

2 EXISTING ROOF 0102 SCALE 1:500@A3

## Existing Second Floor & Roof

| scale | date          | status  | drawn | check |
|-------|---------------|---------|-------|-------|
| 1:250 | [A1] 18.02.21 | STAGE 2 | LH    | MK    |

N.B. Roof line and car park shown indicative only.