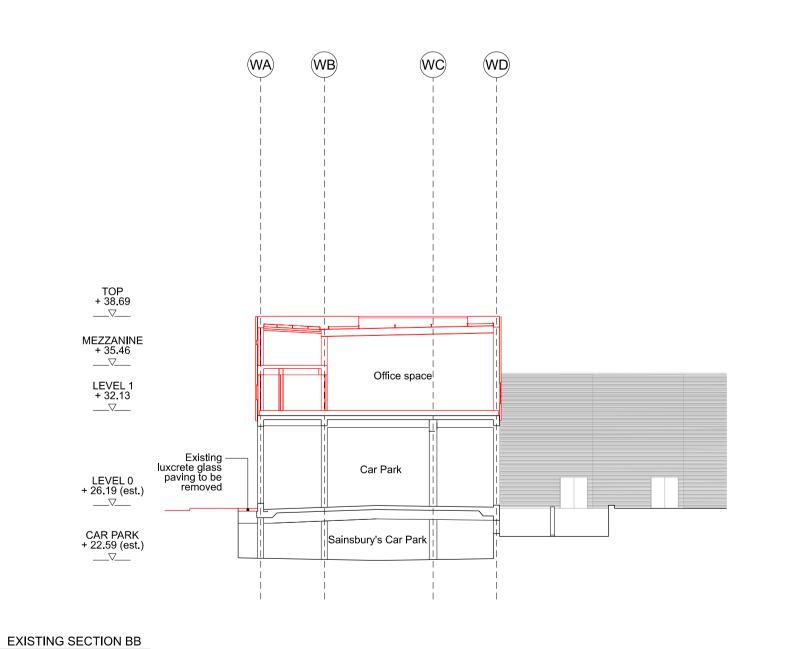

## Existing Second Floor & Roof

| scale | date          | status  | drawn | check |
|-------|---------------|---------|-------|-------|
| 1:250 | [A1] 18.02.21 | STAGE 2 | LH    | MK    |

N.B. Roof line and car park shown indicative only.

## Existing Sections AA, BB, CC, DD

| scale |      | date     | status  | drawn | checked |
|-------|------|----------|---------|-------|---------|
| 1:250 | [A1] | 18.02.21 | STAGE 2 | LH    | MK      |