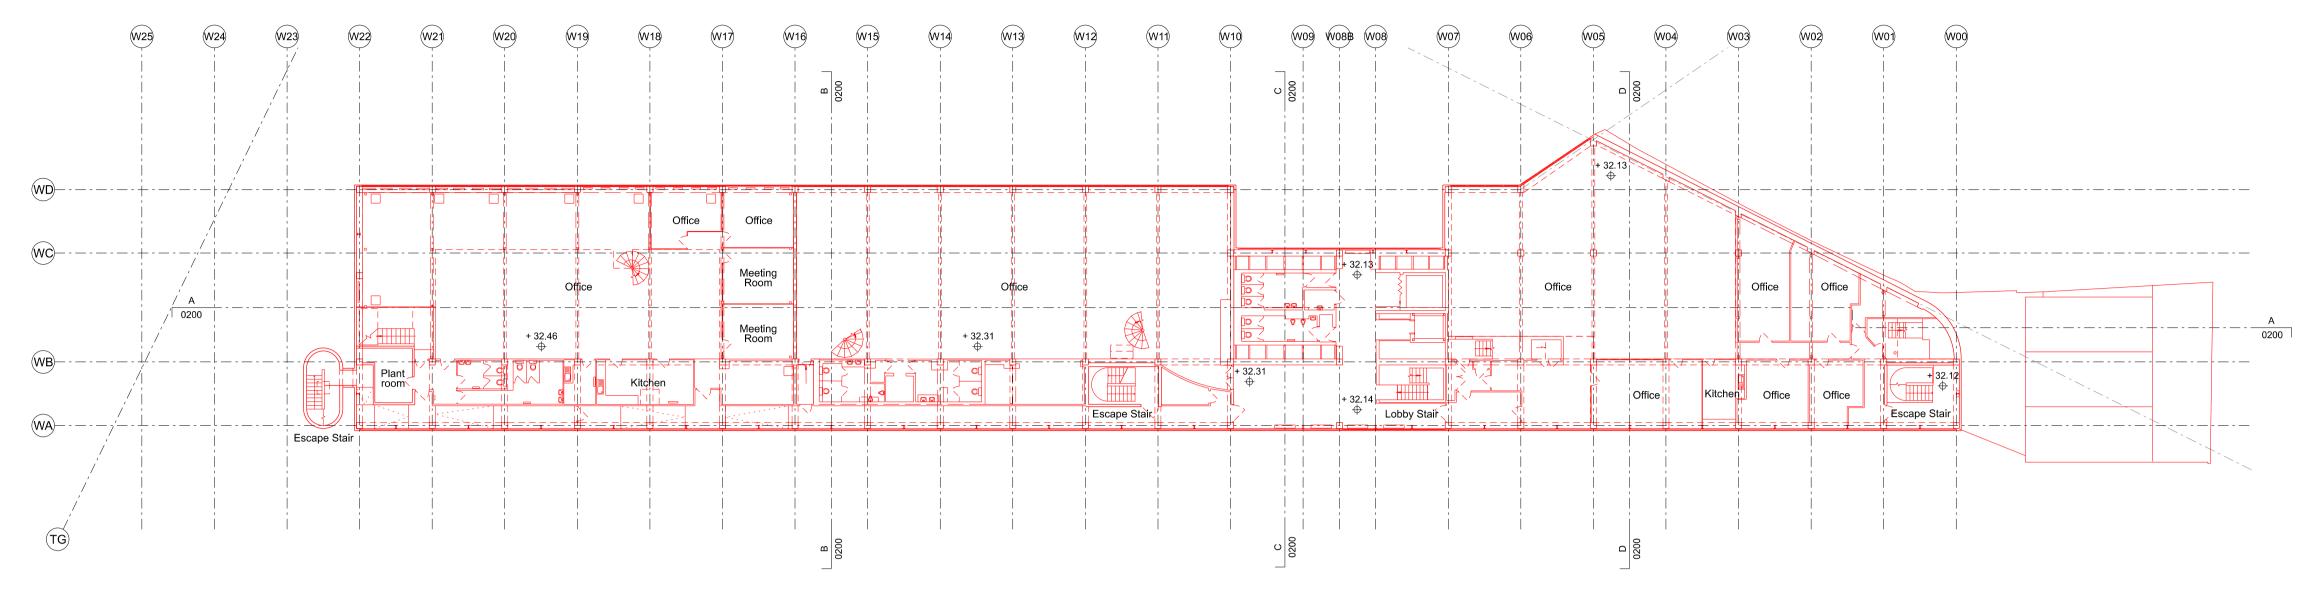

## Existing Mezzanine and First Floor

| scale | date          | status  | drawn | checked |
|-------|---------------|---------|-------|---------|
| 1:250 | [A1] 18.02.21 | STAGE 2 | LH    | MK      |

2 EXISTING ROOF 0102 SCALE 1:500@A3