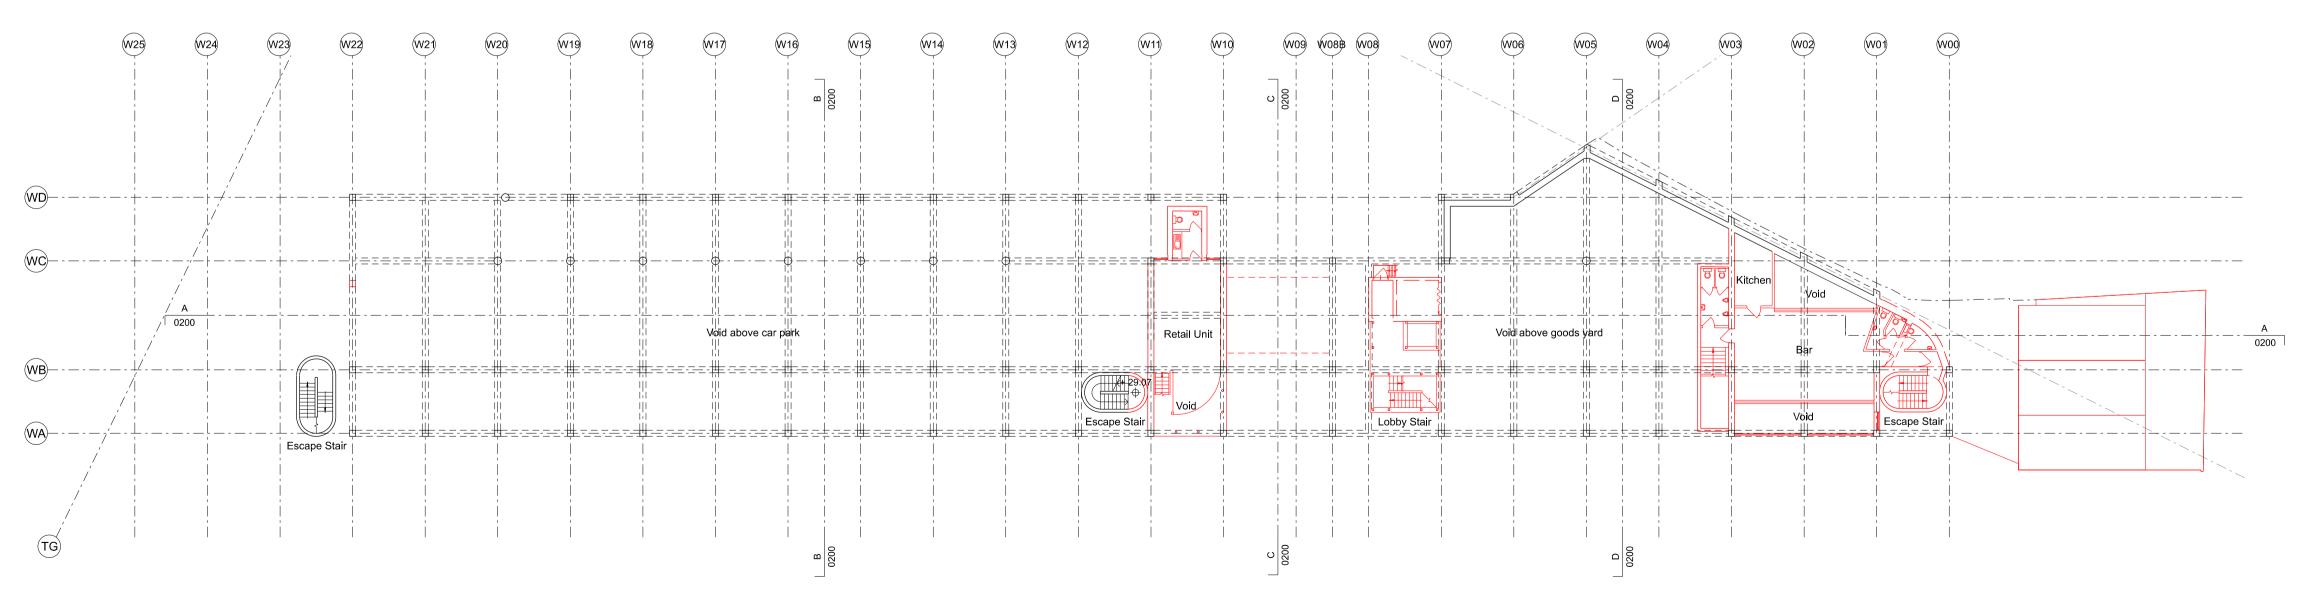

# Existing Ground Floor Plan

scale date status drawn che 1:250 [A1] 18.02.21 STAGE 2 LH MK

2 EXISTING FIRST FLOOR 0101 SCALE 1:500@A3

1 EXISTING MEZZANINE FLOOR 0101 SCALE 1:500@A3

| D1   | 03.02.21 | Co-ordination | STAGE 2 |
|------|----------|---------------|---------|
| P1   | 18.02.21 | Planning      | STAGE 2 |
| rev. | date     | description   |         |