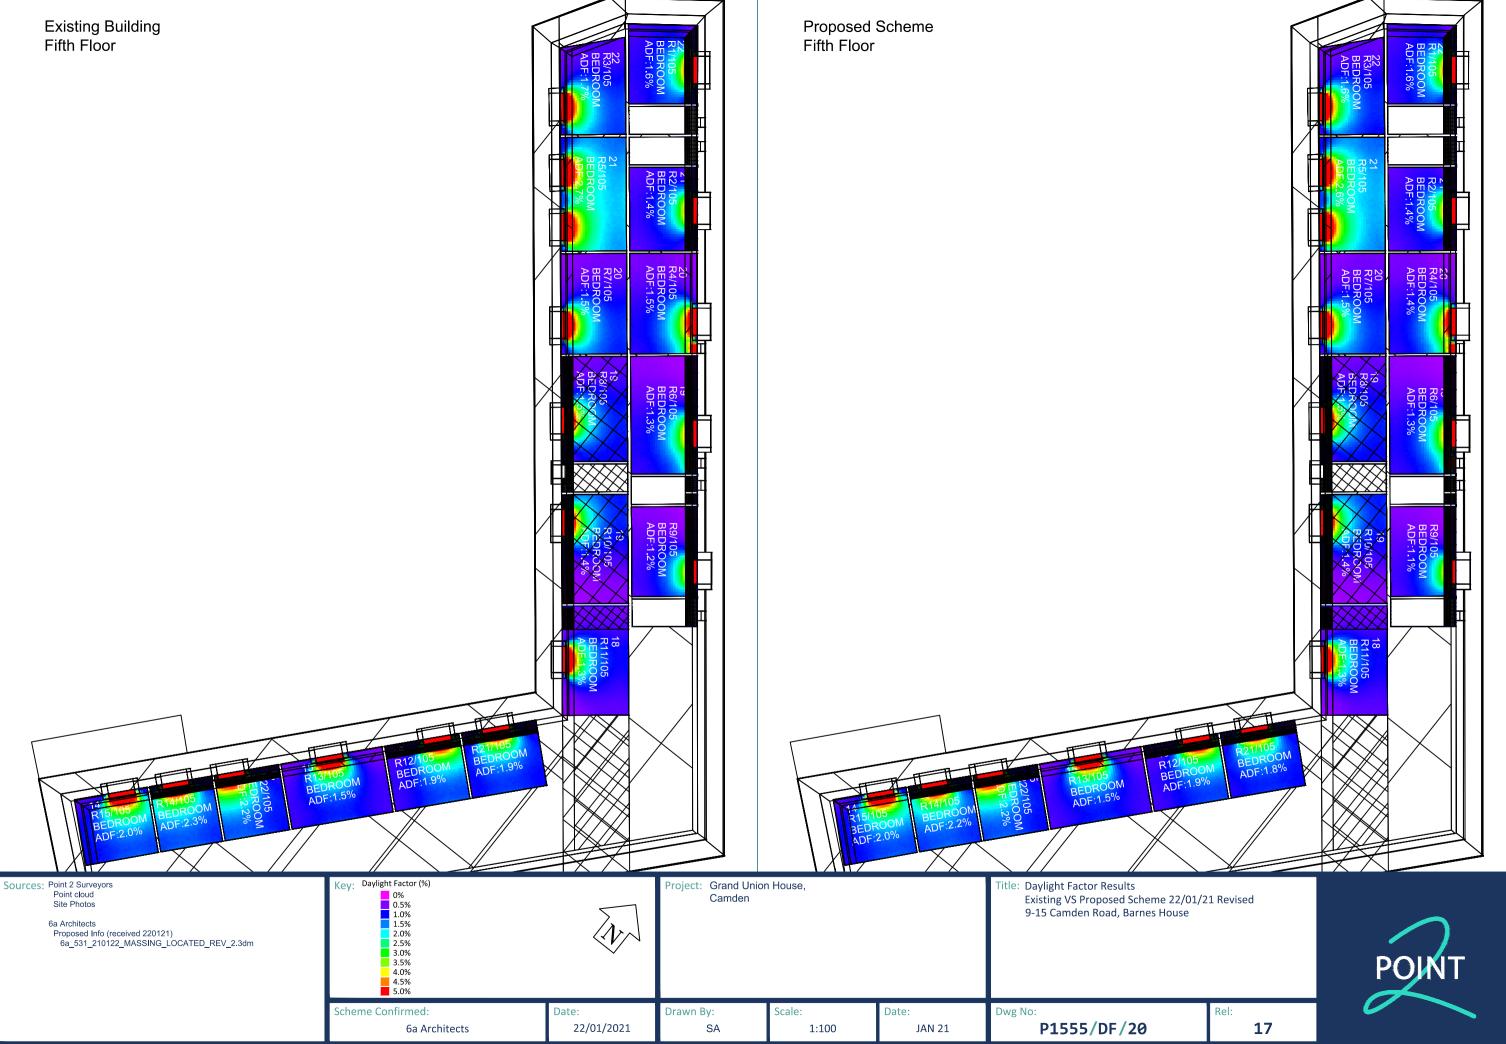

Sunlight Hours on Ground Study Existing Buildings Barnes House Existing Buildings March 21st

Start Time: Mar 21 3:00 am, End Time: Mar 21 22:00 pm, Solar Sample Interval: 1 min Solar Angle Cutoff: 10.0 deg, Working Plane: 10.0 mm Sunlight Sample: 1 min, Grid Size: 200.0 mm

### Area 1 West R1/16

| Open space area  | a:                     | 62.35 Sq m |         |
|------------------|------------------------|------------|---------|
| Area between (   | 0.00 and 1.00 mins:    | 28.44 Sq m | -45.61% |
| Area between 1   | 1.00 and 20.00 mins:   | 1.68 Sq m  | -2.69%  |
| Area between 2   | 0.00 and 40.00 mins:   | 1.21 Sq m  | -1.95%  |
| Area between 4   | 0.00 and 60.00 mins:   | 1.44 Sq m  | -2.32%  |
| Area between 6   | 0.00 and 80.00 mins:   | 4.67 Sq m  | -7.49%  |
| Area