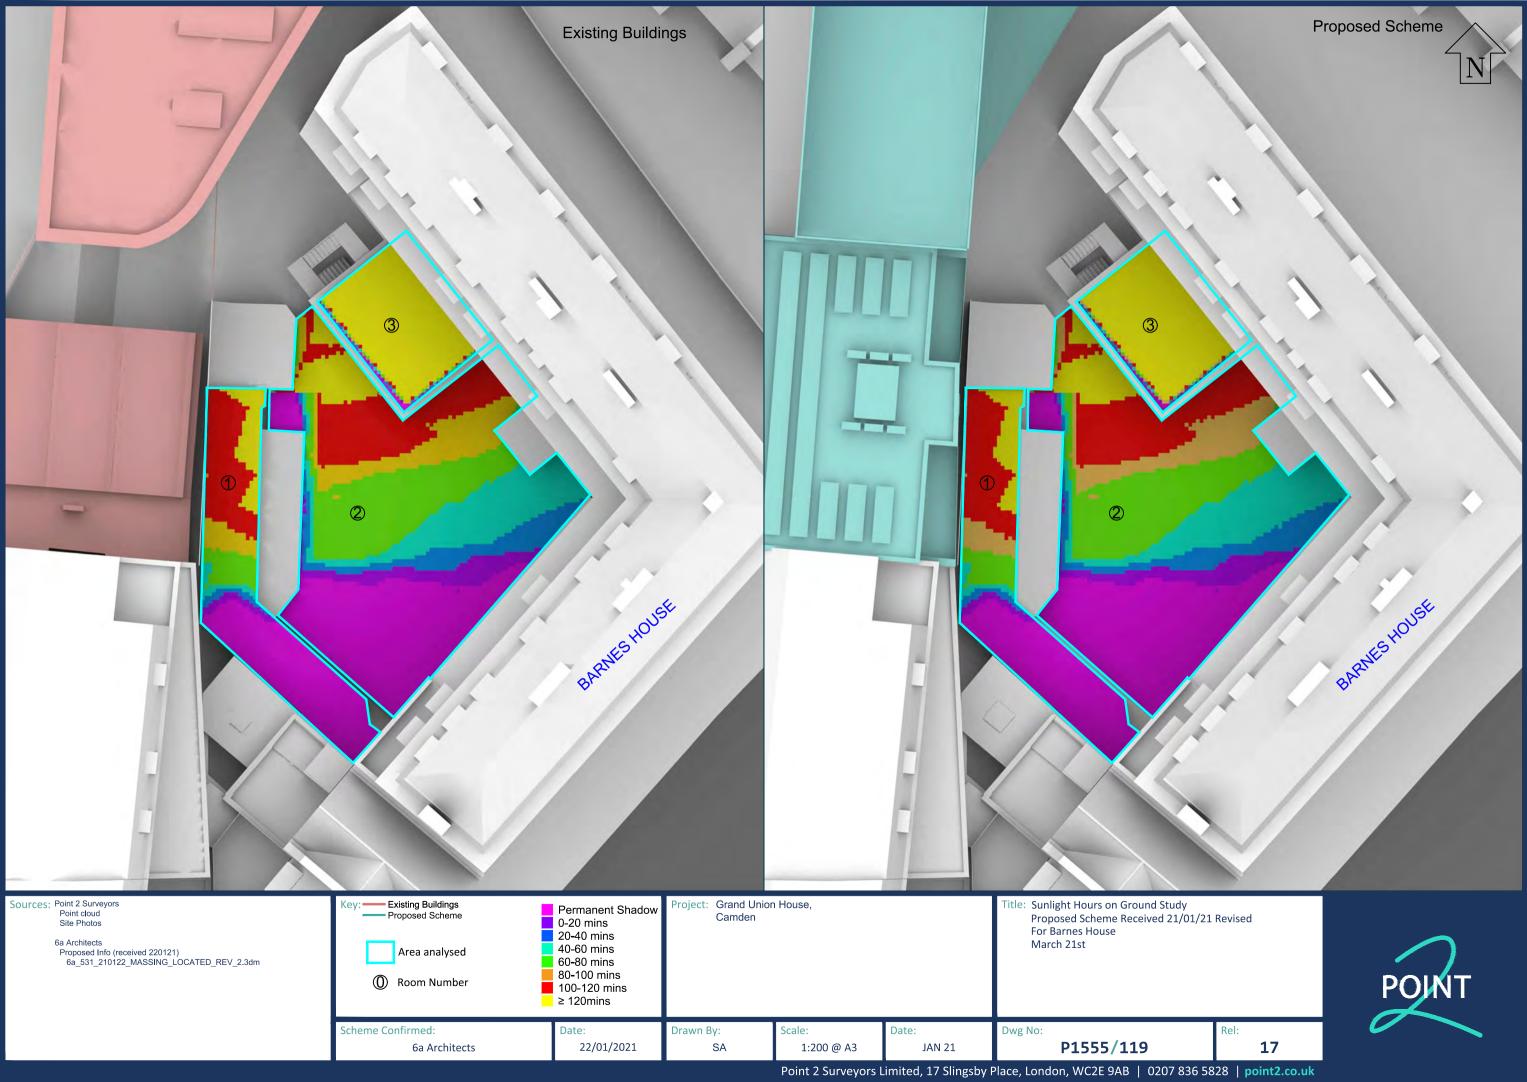

Sunlight Hours on Ground Study Existing Buildings Barnes House Existing Buildings March 21st

Start Time: Mar 21 3:00 am, End Time: Mar 21 22:00 pm, Solar Sample Interval: 1 min Solar Angle Cutoff: 10.0 deg, Working Plane: 10.0 mm Sunlight Sample: 1 min, Grid Size: 200.0 mm

### Area 1 West R1/16

| Open space area  | a:                     | 62.35 Sq m |         |
|------------------|------------------------|------------|---------|
| Area between (   | 0.00 and 1.00 mins:    | 28.44 Sq m | -45.61% |
| Area between 1   | 1.00 and 20.00 mins:   | 1.68 Sq m  | -2.69%  |
| Area between 2   | 0.00 and 40.00 mins:   | 1.21 Sq m  | -1.95%  |
| Area between 4   | 0.00 and 60.00 mins:   | 1.44 Sq m  | -2.32%  |
| Area between 6   | 0.00 and 80.00 mins:   | 4.67 Sq m  | -7.49%  |
| Area between 8   | 0.00 and 100.00 mins:  | 3.64 Sq m  | -5.84%  |
| Area between 10  | 00.00 and 120.00 mins: | 14.69 Sq m | -23.56% |
| Area over 120.00 | 0 mins:                | 6.58 Sq m  | -10.55% |

### Area 2 Main R2/15

| Open space ar  | ea:                     | 196.97 Sq m |         |
|----------------|-------------------------|-------------|---------|
| Area between   | 0.00 and 1.00 mins:     | 53.76 Sq m  | -27.29% |
| Area between   | 1.00 and 20.00 mins:    | 10.04 Sq m  | -5.10%  |
| Area between   | 20.00 and 40.00 mins:   | 13.67 Sq m  | -6.94%  |
| Area between   | 40.00 and 60.00 mins:   | 27.61 Sq m  | -14.02% |
| Area between   | 60.00 and 80.00 mins:   | 34.61 Sq m  | -17.57% |
| Area between   | 80.00 and 100.00 mins:  | 17.40 Sq m  | -8.83%  |
| Area between   | 100.00 and 120.00 mins: | 29.96 Sq m  | -15.21% |
| Area over 120. | 00 mins:                | 9.93 Sq m   | -5.04%  |

## Area 3 East R3/17

| Open space area:                   | 44.31 Sq m    |         |
|------------------------------------|---------------|---------|
| Area between 0.00 and 1.00 mins:   | 0.79 Sq m     | -1.78%  |
| Area between 1.00 and 20.00 mins   | : 0.37 Sq m   | -0.85%  |
| Area between 20.00 and 40.00 mins  | s: 0.53 Sq m  | -1.21%  |
| Area between 40.00 and 60.00 mins  | s: 0.55 Sq m  | -1.25%  |
| Area between 60.00 and 80.00 mins  | s: 0.50 Sq m  | -1.13%  |
| Area between 80.00 and 100.00 min  | s: 0.48 Sq m  | -1.08%  |
| Area between 100.00 and 120.00 mir | ns: 0.47 Sq m | -1.06%  |
| Area over 120.00 mins:             | 40.61 Sq m    | -91.66% |
|                                    |               |         |