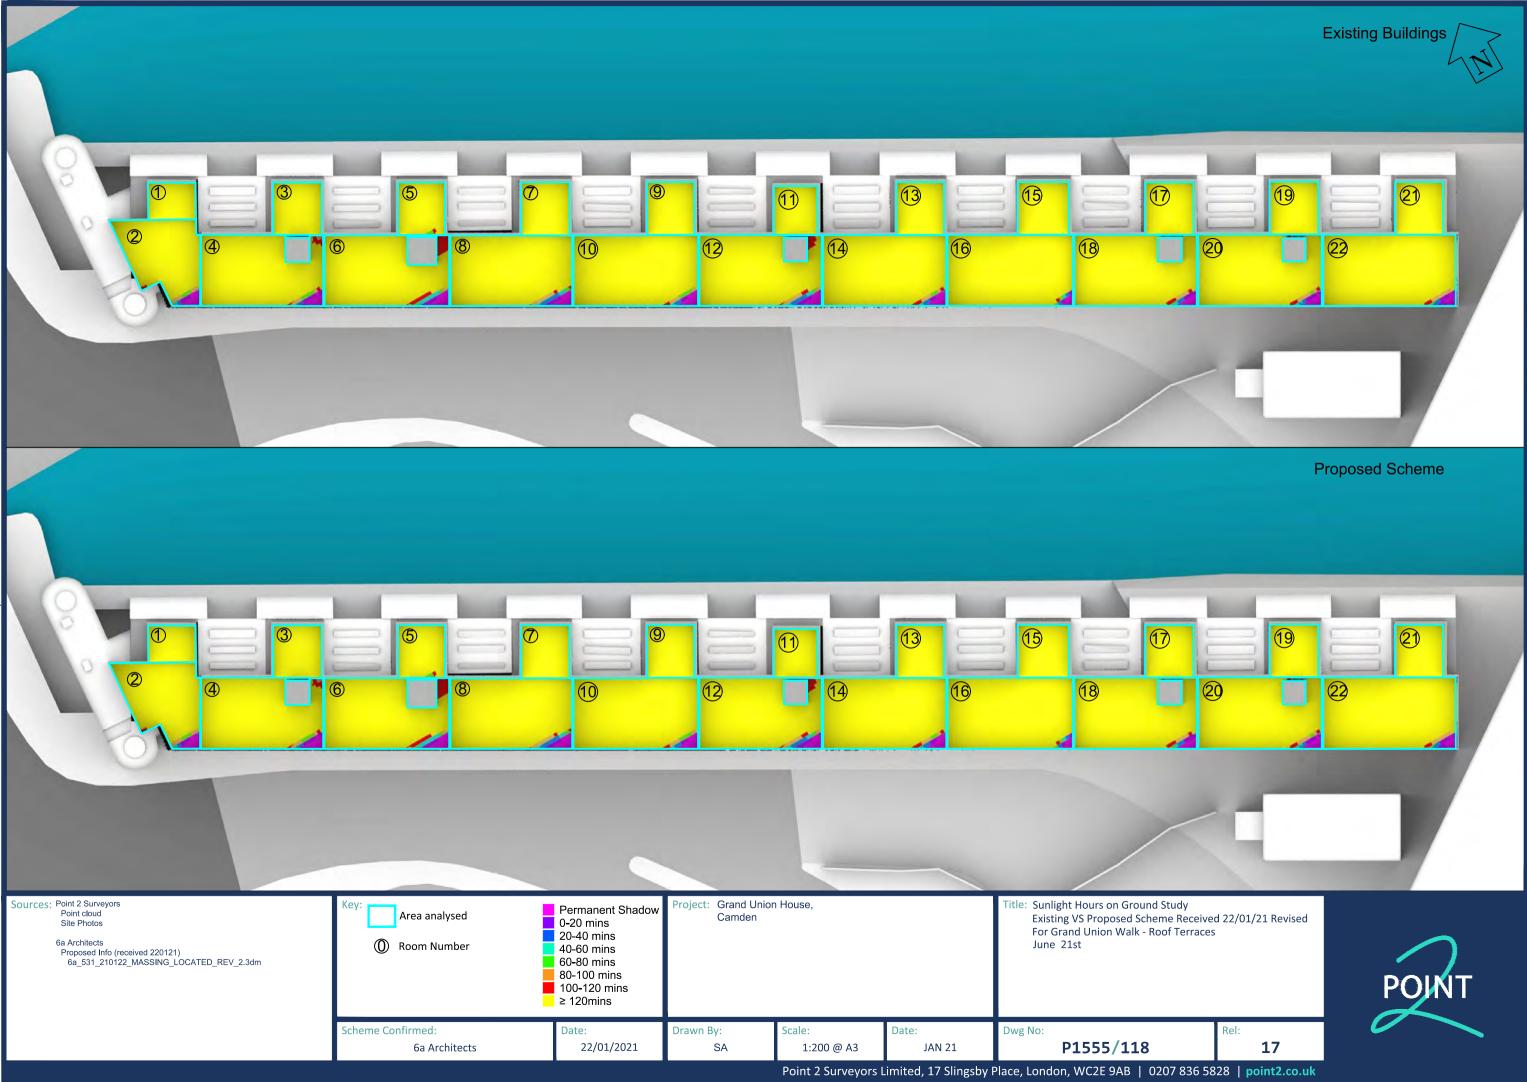

Sunlight Hours on Ground Study Proposed Scheme 22/01/21 Grand Union Walk Proposed Scenario March 21st

| Start Time: Mar 21 6:00 am, End Time: Mar 21 22:00 pm, Solar Sample Interval: 1 min |  |
|-------------------------------------------------------------------------------------|--|
| Solar Angle Cutoff: 10.0 deg, Working Plane: 10.0 mm                                |  |
| Sunlight Sample: 1 min, Grid Size: 200.0 mm                                         |  |

Start Time: Mar 21 6:00 am, End Time: Mar 21 22:00 pm, Solar Sample Interval: 1 min Solar Angle Cutoff: 10.0 deg, Working Plane: 10.0 mm Sunlight Sample: 1 min, Grid Size: 200.0 mm

| TIME IN SUN ANALYSIS - R1/13  Open space area: Area between 0.00 and 1.00 mins: Area between 1.00 and 20.00 mins: Area between 20.00 and 40.00 mins: Area between 40.00 and 60.00 mins: Area between 60.00 and 80.00 mins: Area between 80.00 and 100.00 mins: Area between 100.00 and 120.00 mins: Area over 120.00 mins: | 4.91 Sq m 0.00 Sq m                     | %<br>%<br>%<br>%<br>%<br>% | TIME IN SUN ANALYSIS - R1/13 Open space area: Area between 0.00 and 1.00 mins: Area between 1.00 and 20.00 mins: Area between 20.00 and 40.00 mins: Area between 40.00 and 60.00 mins: Area between 60.00 and 80.00 mins: Area between 80.00 and 100.00 mins: Area between 100.00 and 120.00 mins: Area over 120.00 mins: | 4.91 Sq m<br>0.00 Sq m<br>4.91 Sq m   | 52.84 Sq ft 0.00% 0.00% 0.00% 0.00% 0.00% 0.00% -100.00%               |
|----------------------------------------------------------------------------------------------------------------------------------------------------------------------------------------------------------------------------------------------------------------------------------------------------------------------------|-----------------------------------------------------------------------------------------------------------------------------------------------------------------------------------------------------------------------------|----------------------------|---------------------------------------------------------------------------------------------------------------------------------------------------------------------------------------------------------------------------------------------------------------------------------------------------------------------------|---------------------------------------------------------------------------------------------------------------------|------------------------------------------------------------------------|
| Open space area:  Area between 0.00 and 1.00 mins:  Area between 1.00 and 20.00 mins:  Area between 20.00 and 40.00 mins:  Area between 40.00 and 60.00 mins:  Area between 60.00 and 80.00 mins:  Area between 80.00 and 100.00 mins:  Area between 100.00 and 120.00 mins:  Area over 120.00 mins:                       | 15.78 Sq m 2.66 Sq m -16.84% 0.42 Sq m -2.65% 0.09 Sq m -0.56 Sq m -3.58% 0.13 Sq m -0.81% 0.48 Sq m -3.07% 0.41 Sq m -2.62% 11.03 Sq m -69.89%                                                                             | %<br>%<br>%<br>%<br>%<br>% | TIME IN SUN ANALYSIS - R2/12 Open space area: Area between 0.00 and 1.00 mins: Area between 1.00 and 20.00 mins: Area between 20.00 and 40.00 mins: Area between 40.00 and 60.00 mins: Area between 60.00 and 80.00 mins: Area between 80.00 and 100.00 mins: Area between 100.00 and 120.00 mins: Area over 120.00 mins: | 15.78 Sq m<br>2.66 Sq m<br>0.42 Sq m<br>0.09 Sq m<br>0.56 Sq m<br>0.13 Sq m<br>0.48 Sq m<br>0.41 Sq m<br>11.03 Sq m | 169.81 Sq ft -16.84% -2.65% -0.54% -3.58% -0.81% -3.07% -2.62% -69.89% |
| TIME IN SUN ANALYSIS - R3/13 Open space area: Area between 0.00 and 1.00 mins: Area between 1.00 and 20.00 mins: Area between 20.00 and 40.00 mins: Area between 40.00 and 60.00 mins: Area between 60.00 and 80.00 mins: Area between 80.00 and 100.00 mins: Area between 100.00 and 120.00 mins: Area over 120.00 mins:  | 7.20 Sq m 0.08 Sq m 0.03 Sq m 0.07 Sq m 0.14 Sq m 0.56 Sq m 0.82 Sq m 5.16 Sq m -71.669                                                                                                                                     | %<br>%<br>%<br>%<br>%<br>% | TIME IN SUN ANALYSIS - R3/13 Open space area: Area between 0.00 and 1.00 mins: Area between 1.00 and 20.00 mins: Area between 20.00 and 40.00 mins: Area between 40.00 and 60.00 mins: Area between 60.00 and 80.00 mins: Area between 80.00 and 100.00 mins: Area between 100.00 and 120.00 mins: Area over 120.00 mins: | 7.20 Sq m<br>0.08 Sq m<br>0.03 Sq m<br>0.07 Sq m<br>0.14 Sq m<br>0.33 Sq m<br>0.56 Sq m<br>0.82 Sq m<br>5.16 Sq m   | 77.46 Sq ft -1.15% -0.48% -1.03% -2.01% -4.54% -7.78% -11.35% -71.66%  |
| TIME IN SUN ANALYSIS - R4/12 Open space area: Area between 0.00 and 1.00 mins: Area between 1.00 and 20.00 mins: Area between 20.00 and 40.00 mins: Area between 40.00 and 60.00 mins: Area between 60.00 and 80.00 mins: Area between 80.00 and 100.00 mins: Area between 100.00 and 120.00 mins: Area over 120.00 mins:  | 22.60 Sq m 3.02 Sq m -13.36% 1.01 Sq m -4.47% 0.55 Sq m -2.44% 0.89 Sq m -3.96% 0.88 Sq m -3.89% 1.21 Sq m -5.34% 0.88 Sq m -3.91% 14.16 Sq m -62.63%                                                                       | %<br>%<br>%<br>%<br>%<br>% | TIME IN SUN ANALYSIS - R4/12 Open space area: Area between 0.00 and 1.00 mins: Area between 1.00 and 20.00 mins: Area between 20.00 and 40.00 mins: Area between 40.00 and 60.00 mins: Area between 60.00 and 80.00 mins: Area between 80.00 and 100.00 mins: Area between 100.00 and 120.00 mins: Area over 120.00 mins: | 22.60 Sq m<br>3.10 Sq m<br>1.03 Sq m<br>0.65 Sq m<br>0.87 Sq m<br>0.97 Sq m<br>1.27 Sq m<br>0.95 Sq m<br>13.77 Sq m | 243.31 Sq ft -13.73% -4.56% -2.86% -3.84% -4.31% -5.60% -4.20% -60.91% |
| TIME IN SUN ANALYSIS - R5/13 Open space area: Area between 0.00 and 1.00 mins: Area between 1.00 and 20.00 mins: Area between 20.00 and 40.00 mins: Area between 40.00 and 60.00 mins: Area between 60.00 and 80.00 mins: Area between 80.00 and 100.00 mins: Area between 100.00 and 120.00 mins: Area over 120.00 mins:  | 6.96 Sq m 0.38 Sq m 0.08 Sq m 0.11 Sq m 0.27 Sq m 0.49 Sq m 0.02 Sq m 5.43 Sq m -78.039                                                                                                                                     | %<br>%<br>%<br>%<br>%<br>% | TIME IN SUN ANALYSIS - R5/13 Open space area: Area between 0.00 and 1.00 mins: Area between 1.00 and 20.00 mins: Area between 20.00 and 40.00 mins: Area between 40.00 and 60.00 mins: Area between 60.00 and 80.00 mins: Area between 80.00 and 100.00 mins: Area between 100.00 and 120.00 mins: Area over 120.00 mins: | 6.96 Sq m<br>0.38 Sq m<br>0.08 Sq m<br>0.18 Sq m<br>0.20 Sq m<br>0.29 Sq m<br>0.47 Sq m<br>0.07 Sq m<br>5.29 Sq m   | 74.90 Sq ft -5.45% -1.17% -2.58% -2.80% -4.20% -6.70% -1.00% -76.09%   |
| TIME IN SUN ANALYSIS - R6/12 Open space area: Area between 0.00 and 1.00 mins: Area between 1.00 and 20.00 mins: Area between 20.00 and 40.00 mins: Area between 40.00 and 60.00 mins: Area between 60.00 and 80.00 mins: Area between 80.00 and 100.00 mins: Area between 100.00 and 120.00 mins: Area over 120.00 mins:  | 22.44 Sq m 3.32 Sq m -14.819 1.28 Sq m -5.729 0.80 Sq m -3.589 1.01 Sq m -4.489 1.30 Sq m -5.819 0.85 Sq m -3.809 1.09 Sq m -4.879 12.77 Sq m -56.929                                                                       | %<br>%<br>%<br>%<br>%<br>% | TIME IN SUN ANALYSIS - R6/12 Open space area: Area between 0.00 and 1.00 mins: Area between 1.00 and 20.00 mins: Area between 20.00 and 40.00 mins: Area between 40.00 and 60.00 mins: Area between 60.00 and 80.00 mins: Area between 80.00 and 100.00 mins: Area between 100.00 and 120.00 mins: Area over 120.00 mins: | 22.44 Sq m<br>3.32 Sq m<br>1.30 Sq m<br>0.87 Sq m<br>1.17 Sq m<br>1.65 Sq m<br>0.84 Sq m<br>0.93 Sq m<br>12.37 Sq m | 241.54 Sq ft -14.81% -5.77% -3.89% -5.21% -7.35% -3.72% -4.14% -55.12% |
| TIME IN SUN ANALYSIS - R7/13 Open space area: Area between 0.00 and 1.00 mins: Area between 1.00 and 20.00 mins: Area between 20.00 and 40.00 mins: Area between 40.00 and 60.00 mins: Area between 60.00 and 80.00 mins: Area between 80.00 and 100.00 mins: Area between 100.00 and 120.00 mins: Area over 120.00 mins:  | 7.21 Sq m 0.00 Sq m | %<br>%<br>%<br>%<br>%<br>% | TIME IN SUN ANALYSIS - R7/13 Open space area: Area between 0.00 and 1.00 mins: Area between 1.00 and 20.00 mins: Area between 20.00 and 40.00 mins: Area between 40.00 and 60.00 mins: Area between 60.00 and 80.00 mins: Area between 80.00 and 100.00 mins: Area between 100.00 and 120.00 mins: Area over 120.00 mins: | 7.21 Sq m<br>0.00 Sq m<br>0.00 Sq m<br>0.00 Sq m<br>0.00 Sq m<br>0.00 Sq m<br>0.00 Sq m<br>0.14 Sq m<br>7.07 Sq m   | 77.58 Sq ft 0.00% 0.00% 0.00% 0.00% 0.00% -1.91% -98.09%               |
| TIME IN SUN ANALYSIS - R8/12  Open space area:  Area between 0.00 and 1.00 mins:  Area between 1.00 and 20.00 mins:                                                                                                                                                                                                        | 23.98 Sq m<br>3.54 Sq m -14.75%<br>0.94 Sq m -3.93%                                                                                                                                                                         |                            | TIME IN SUN ANALYSIS - R8/12 Open space area: Area between 0.00 and 1.00 mins: Area between 1.00 and 20.00 mins:                                                                                                                                                                                                          | 23.98 Sq m<br>3.54 Sq m<br>1.05 Sq m                                                                                | 258.11 Sq ft<br>-14.75%<br>-4.37%                                      |

| Area between 20.00 and 40.00 mins: Area between 40.00 and 60.00 mins: Area between 60.00 and 80.00 mins: Area between 80.00 and 100.00 mins: Area between 100.00 and 120.00 mins: Area over 120.00 mins:                                                                                                                   | 1.17 Sq m -4.89%<br>0.76 Sq m -3.18%<br>1.02 Sq m -4.27%<br>0.71 Sq m -2.95%<br>0.84 Sq m -3.50%<br>14.99 Sq m -62.52%                                                                                                      | %<br>%<br>%<br>%           | Area between 20.00 and 40.00 mins: Area between 40.00 and 60.00 mins: Area between 60.00 and 80.00 mins: Area between 80.00 and 100.00 mins: Area between 100.00 and 120.00 mins: Area over 120.00 mins:                                                                                                                   | 1.52 Sq m<br>1.16 Sq m<br>1.24 Sq m<br>1.02 Sq m<br>0.99 Sq m<br>13.45 Sq m                                         | -6.32%<br>-4.86%<br>-5.19%<br>-4.27%<br>-4.13%<br>-56.11%              |
|----------------------------------------------------------------------------------------------------------------------------------------------------------------------------------------------------------------------------------------------------------------------------------------------------------------------------|-----------------------------------------------------------------------------------------------------------------------------------------------------------------------------------------------------------------------------|----------------------------|----------------------------------------------------------------------------------------------------------------------------------------------------------------------------------------------------------------------------------------------------------------------------------------------------------------------------|---------------------------------------------------------------------------------------------------------------------|------------------------------------------------------------------------|
| Open space area:  Area between 0.00 and 1.00 mins:  Area between 1.00 and 20.00 mins:  Area between 20.00 and 40.00 mins:  Area between 40.00 and 60.00 mins:  Area between 60.00 and 80.00 mins:  Area between 80.00 and 100.00 mins:  Area between 100.00 and 120.00 mins:  Area over 120.00 mins:                       | 7.04 Sq m 0.00 Sq m | %<br>%<br>%<br>%<br>%<br>% | Open space area:  Area between 0.00 and 1.00 mins:  Area between 1.00 and 20.00 mins:  Area between 20.00 and 40.00 mins:  Area between 40.00 and 60.00 mins:  Area between 60.00 and 80.00 mins:  Area between 80.00 and 100.00 mins:  Area between 100.00 and 120.00 mins:  Area over 120.00 mins:                       | 7.04 Sq m<br>0.00 Sq m<br>0.00 Sq m<br>0.00 Sq m<br>0.00 Sq m<br>0.00 Sq m<br>0.30 Sq m<br>0.33 Sq m<br>6.41 Sq m   | 75.76 Sq ft 0.00% 0.00% 0.00% 0.00% 0.00% -4.27% -4.63% -91.11%        |
| TIME IN SUN ANALYSIS - R10/12 Open space area: Area between 0.00 and 1.00 mins: Area between 1.00 and 20.00 mins: Area between 20.00 and 40.00 mins: Area between 40.00 and 60.00 mins: Area between 60.00 and 80.00 mins: Area between 80.00 and 100.00 mins: Area between 100.00 and 120.00 mins: Area over 120.00 mins: | 24.65 Sq m 2.89 Sq m -11.719 0.81 Sq m -3.309 0.46 Sq m -1.889 0.98 Sq m -3.979 0.82 Sq m -3.339 0.99 Sq m -4.009 0.77 Sq m -3.149 16.93 Sq m -68.689                                                                       | %<br>%<br>%<br>%<br>%<br>% | TIME IN SUN ANALYSIS - R10/12 Open space area: Area between 0.00 and 1.00 mins: Area between 1.00 and 20.00 mins: Area between 20.00 and 40.00 mins: Area between 40.00 and 60.00 mins: Area between 60.00 and 80.00 mins: Area between 80.00 and 100.00 mins: Area between 100.00 and 120.00 mins: Area over 120.00 mins: | 24.65 Sq m<br>2.89 Sq m<br>0.81 Sq m<br>0.46 Sq m<br>1.18 Sq m<br>1.08 Sq m<br>1.23 Sq m<br>0.92 Sq m<br>16.08 Sq m | 265.33 Sq ft -11.71% -3.30% -1.88% -4.80% -4.38% -4.98% -3.71% -65.24% |
| TIME IN SUN ANALYSIS - R11/13 Open space area: Area between 0.00 and 1.00 mins: Area between 1.00 and 20.00 mins: Area between 20.00 and 40.00 mins: Area between 40.00 and 60.00 mins: Area between 60.00 and 80.00 mins: Area between 80.00 and 100.00 mins: Area between 100.00 and 120.00 mins: Area over 120.00 mins: | 5.94 Sq m 0.20 Sq m -3.359 0.07 Sq m -1.229 0.07 Sq m -1.219 0.04 Sq m -0.619 0.23 Sq m -3.839 0.41 Sq m -6.959 0.37 Sq m -76.589                                                                                           | %<br>%<br>%<br>%<br>%<br>% | TIME IN SUN ANALYSIS - R11/13 Open space area: Area between 0.00 and 1.00 mins: Area between 1.00 and 20.00 mins: Area between 20.00 and 40.00 mins: Area between 40.00 and 60.00 mins: Area between 60.00 and 80.00 mins: Area between 80.00 and 100.00 mins: Area between 100.00 and 120.00 mins: Area over 120.00 mins: | 5.94 Sq m<br>0.24 Sq m<br>0.11 Sq m<br>0.15 Sq m<br>0.07 Sq m<br>0.15 Sq m<br>0.51 Sq m<br>0.67 Sq m<br>4.04 Sq m   | 63.91 Sq ft -3.98% -1.83% -2.58% -1.22% -2.57% -8.51% -11.21% -68.09%  |
| TIME IN SUN ANALYSIS - R12/12 Open space area: Area between 0.00 and 1.00 mins: Area between 1.00 and 20.00 mins: Area between 20.00 and 40.00 mins: Area between 40.00 and 60.00 mins: Area between 60.00 and 80.00 mins: Area between 80.00 and 100.00 mins: Area between 100.00 and 120.00 mins: Area over 120.00 mins: | 22.74 Sq m 3.24 Sq m -14.249 1.46 Sq m -6.439 0.98 Sq m -4.309 0.94 Sq m -4.139 1.12 Sq m -4.939 0.77 Sq m -3.399 1.10 Sq m -4.829 13.13 Sq m -57.769                                                                       | %<br>%<br>%<br>%<br>%<br>% | TIME IN SUN ANALYSIS - R12/12 Open space area: Area between 0.00 and 1.00 mins: Area between 1.00 and 20.00 mins: Area between 20.00 and 40.00 mins: Area between 40.00 and 60.00 mins: Area between 60.00 and 80.00 mins: Area between 80.00 and 100.00 mins: Area between 100.00 and 120.00 mins: Area over 120.00 mins: | 22.74 Sq m<br>3.24 Sq m<br>1.46 Sq m<br>0.98 Sq m<br>0.96 Sq m<br>1.12 Sq m<br>0.80 Sq m<br>1.43 Sq m<br>12.75 Sq m | 244.73 Sq ft -14.24% -6.43% -4.30% -4.21% -4.93% -3.52% -6.31% -56.06% |
| TIME IN SUN ANALYSIS - R13/13 Open space area: Area between 0.00 and 1.00 mins: Area between 1.00 and 20.00 mins: Area between 20.00 and 40.00 mins: Area between 40.00 and 60.00 mins: Area between 60.00 and 80.00 mins: Area between 80.00 and 100.00 mins: Area between 100.00 and 120.00 mins: Area over 120.00 mins: | 7.10 Sq m 0.00 Sq m           | %<br>%<br>%<br>%<br>%<br>% | TIME IN SUN ANALYSIS - R13/13 Open space area: Area between 0.00 and 1.00 mins: Area between 1.00 and 20.00 mins: Area between 20.00 and 40.00 mins: Area between 40.00 and 60.00 mins: Area between 60.00 and 80.00 mins: Area between 80.00 and 100.00 mins: Area between 100.00 and 120.00 mins: Area over 120.00 mins: | 7.10 Sq m<br>0.00 Sq m<br>7.10 Sq m   | 76.43 Sq ft 0.00% 0.00% 0.00% 0.00% 0.00% 0.00% -100.00%               |
| TIME IN SUN ANALYSIS - R14/12 Open space area: Area between 0.00 and 1.00 mins: Area between 1.00 and 20.00 mins: Area between 20.00 and 40.00 mins: Area between 40.00 and 60.00 mins: Area between 60.00 and 80.00 mins: Area between 80.00 and 100.00 mins: Area between 100.00 and 120.00 mins: Area over 120.00 mins: | 24.46 Sq m 2.88 Sq m -11.769 0.80 Sq m -3.269 0.41 Sq m -1.699 0.93 Sq m -3.799 0.79 Sq m -3.249 0.97 Sq m -3.969 0.84 Sq m -3.459 16.84 Sq m -68.859                                                                       | %<br>%<br>%<br>%<br>%<br>% | TIME IN SUN ANALYSIS - R14/12 Open space area: Area between 0.00 and 1.00 mins: Area between 1.00 and 20.00 mins: Area between 20.00 and 40.00 mins: Area between 40.00 and 60.00 mins: Area between 60.00 and 80.00 mins: Area between 80.00 and 100.00 mins: Area between 100.00 and 120.00 mins: Area over 120.00 mins: | 24.46 Sq m<br>2.88 Sq m<br>0.80 Sq m<br>0.41 Sq m<br>0.93 Sq m<br>0.79 Sq m<br>0.97 Sq m<br>0.84 Sq m<br>16.84 Sq m | 263.24 Sq ft -11.76% -3.26% -1.69% -3.79% -3.24% -3.96% -3.45% -68.85% |
| TIME IN SUN ANALYSIS - R15/13 Open space area: Area between 0.00 and 1.00 mins: Area between 1.00 and 20.00 mins: Area between 20.00 and 40.00 mins: Area between 40.00 and 60.00 mins: Area between 60.00 and 80.00 mins: Area between 80.00 and 100.00 mins: Area between 100.00 and 120.00 mins: Area over 120.00 mins: | 7.56 Sq m 0.00 Sq m           | %<br>%<br>%<br>%<br>%<br>% | TIME IN SUN ANALYSIS - R15/13 Open space area: Area between 0.00 and 1.00 mins: Area between 1.00 and 20.00 mins: Area between 20.00 and 40.00 mins: Area between 40.00 and 60.00 mins: Area between 60.00 and 80.00 mins: Area between 80.00 and 100.00 mins: Area between 100.00 and 120.00 mins: Area over 120.00 mins: | 7.56 Sq m<br>0.00 Sq m<br>7.56 Sq m   | 81.34 Sq ft 0.00% 0.00% 0.00% 0.00% 0.00% 0.00% -100.00%               |
| TIME IN SUN ANALYSIS - R16/12 Open space area: Area between 0.00 and 1.00 mins: Area between 1.00 and 20.00 mins: Area between 20.00 and 40.00 mins: Area between 40.00 and 60.00 mins: Area between 60.00 and 80.00 mins: Area between 80.00 and 100.00 mins: Area between 100.00 and 120.00 mins: Area over 120.00 mins: | 24.91 Sq m 2.00 Sq m -8.039 0.38 Sq m -1.549 0.28 Sq m -1.139 0.45 Sq m -1.799 0.75 Sq m -3.029 1.17 Sq m -4.689 1.07 Sq m -75.529                                                                                          | %<br>%<br>%<br>%<br>%<br>% | TIME IN SUN ANALYSIS - R16/12 Open space area: Area between 0.00 and 1.00 mins: Area between 1.00 and 20.00 mins: Area between 20.00 and 40.00 mins: Area between 40.00 and 60.00 mins: Area between 60.00 and 80.00 mins: Area between 80.00 and 100.00 mins: Area between 100.00 and 120.00 mins: Area over 120.00 mins: | 24.91 Sq m<br>2.00 Sq m<br>0.38 Sq m<br>0.28 Sq m<br>0.45 Sq m<br>0.75 Sq m<br>1.17 Sq m<br>1.07 Sq m<br>18.81 Sq m | 268.13 Sq ft -8.03% -1.54% -1.13% -1.79% -3.02% -4.68% -4.28% -75.52%  |

| TIME IN SUN ANALYSIS - R17/13 Open space area: Area between 0.00 and 1.00 mins: Area between 1.00 and 20.00 mins: Area between 20.00 and 40.00 mins: Area between 40.00 and 60.00 mins: Area between 60.00 and 80.00 mins: Area between 80.00 and 100.00 mins: Area between 100.00 and 120.00 mins: Area over 120.00 mins: | 7.10 Sq m 0.00 Sq m 0.00 Sq m 0.00 Sq m 0.009 Sq m 0.09 Sq m 0.07 Sq m 0.08 Sq m 0.48 Sq m 0.48 Sq m 6.34 Sq m -89.319                                | %<br>%<br>%<br>%<br>%<br>% | TIME IN SUN ANALYSIS - R17/13 Open space area: Area between 0.00 and 1.00 mins: Area between 1.00 and 20.00 mins: Area between 20.00 and 40.00 mins: Area between 40.00 and 60.00 mins: Area between 60.00 and 80.00 mins: Area between 80.00 and 100.00 mins: Area between 100.00 and 120.00 mins: Area over 120.00 mins: | 7.10 Sq m<br>0.00 Sq m<br>0.00 Sq m<br>0.03 Sq m<br>0.09 Sq m<br>0.15 Sq m<br>0.11 Sq m<br>0.46 Sq m<br>6.26 Sq m   | 76.47 Sq ft 0.00% 0.00% -0.45% -1.31% -2.06% -1.59% -6.43% -88.16%                             |
|----------------------------------------------------------------------------------------------------------------------------------------------------------------------------------------------------------------------------------------------------------------------------------------------------------------------------|-------------------------------------------------------------------------------------------------------------------------------------------------------|----------------------------|----------------------------------------------------------------------------------------------------------------------------------------------------------------------------------------------------------------------------------------------------------------------------------------------------------------------------|---------------------------------------------------------------------------------------------------------------------|------------------------------------------------------------------------------------------------|
| Open space area:  Area between 0.00 and 1.00 mins:  Area between 1.00 and 20.00 mins:  Area between 20.00 and 40.00 mins:  Area between 40.00 and 60.00 mins:  Area between 60.00 and 80.00 mins:  Area between 80.00 and 100.00 mins:  Area between 100.00 and 120.00 mins:  Area over 120.00 mins:                       | 22.84 Sq m 3.05 Sq m -13.369 0.77 Sq m -3.399 0.31 Sq m -1.379 0.84 Sq m -3.709 0.86 Sq m -3.789 0.83 Sq m -3.649 1.33 Sq m -5.839 14.83 Sq m -64.949 | %<br>%<br>%<br>%<br>%<br>% | TIME IN SUN ANALYSIS - R18/12 Open space area: Area between 0.00 and 1.00 mins: Area between 1.00 and 20.00 mins: Area between 20.00 and 40.00 mins: Area between 40.00 and 60.00 mins: Area between 60.00 and 80.00 mins: Area between 80.00 and 100.00 mins: Area between 100.00 and 120.00 mins: Area over 120.00 mins: | 22.84 Sq m<br>3.05 Sq m<br>0.77 Sq m<br>0.31 Sq m<br>0.84 Sq m<br>0.86 Sq m<br>0.83 Sq m<br>1.33 Sq m<br>14.83 Sq m | 245.81 Sq ft<br>-13.36%<br>-3.39%<br>-1.37%<br>-3.70%<br>-3.78%<br>-3.64%<br>-5.83%<br>-64.94% |
| TIME IN SUN ANALYSIS - R19/13 Open space area: Area between 0.00 and 1.00 mins: Area between 1.00 and 20.00 mins: Area between 20.00 and 40.00 mins: Area between 40.00 and 60.00 mins: Area between 60.00 and 80.00 mins: Area between 80.00 and 100.00 mins: Area between 100.00 and 120.00 mins: Area over 120.00 mins: | 7.18 Sq m 0.00 Sq m 0.00 Sq m 0.00 Sq m 0.00 Sq m 0.02 Sq m 0.04 Sq m 0.09 Sq m 0.09 Sq m 0.1.23% 0.09 Sq m 0.19 Sq m 6.74 Sq m -94.00%               | %<br>%<br>%<br>%<br>%<br>% | TIME IN SUN ANALYSIS - R19/13 Open space area: Area between 0.00 and 1.00 mins: Area between 1.00 and 20.00 mins: Area between 20.00 and 40.00 mins: Area between 40.00 and 60.00 mins: Area between 60.00 and 80.00 mins: Area between 80.00 and 100.00 mins: Area between 100.00 and 120.00 mins: Area over 120.00 mins: | 7.18 Sq m<br>0.00 Sq m<br>0.00 Sq m<br>0.02 Sq m<br>0.07 Sq m<br>0.07 Sq m<br>0.08 Sq m<br>0.30 Sq m<br>6.63 Sq m   | 77.23 Sq ft 0.00% 0.00% -0.33% -0.93% -1.01% -1.05% -4.23% -92.45%                             |
| Open space area:  Area between 0.00 and 1.00 mins:  Area between 1.00 and 20.00 mins:  Area between 20.00 and 40.00 mins:  Area between 40.00 and 60.00 mins:  Area between 60.00 and 80.00 mins:  Area between 80.00 and 100.00 mins:  Area between 100.00 and 120.00 mins:  Area over 120.00 mins:                       | 23.28 Sq m 3.13 Sq m -13.44% 0.83 Sq m -3.58% 0.38 Sq m -1.64% 0.98 Sq m -4.21% 0.73 Sq m -3.14% 0.98 Sq m -4.21% 1.13 Sq m -4.84% 15.12 Sq m -64.94% | %<br>%<br>%<br>%<br>%<br>% | Open space area:  Area between 0.00 and 1.00 mins: Area between 1.00 and 20.00 mins: Area between 20.00 and 40.00 mins: Area between 40.00 and 60.00 mins: Area between 60.00 and 80.00 mins: Area between 80.00 and 100.00 mins: Area between 100.00 and 120.00 mins: Area over 120.00 mins:                              | 23.28 Sq m<br>3.13 Sq m<br>0.83 Sq m<br>0.38 Sq m<br>0.98 Sq m<br>0.73 Sq m<br>0.98 Sq m<br>1.13 Sq m<br>15.12 Sq m | 250.60 Sq ft -13.44% -3.58% -1.64% -4.21% -3.14% -4.21% -4.84% -64.94%                         |
| TIME IN SUN ANALYSIS - R21/13 Open space area: Area between 0.00 and 1.00 mins: Area between 1.00 and 20.00 mins: Area between 20.00 and 40.00 mins: Area between 40.00 and 60.00 mins: Area between 60.00 and 80.00 mins: Area between 80.00 and 100.00 mins: Area between 100.00 and 120.00 mins: Area over 120.00 mins: | 7.09 Sq m 0.00 Sq m 0.00 Sq m 0.00% 7.09 Sq m 0.00%                   | %<br>%<br>%<br>%<br>%<br>% | TIME IN SUN ANALYSIS - R21/13 Open space area: Area between 0.00 and 1.00 mins: Area between 1.00 and 20.00 mins: Area between 20.00 and 40.00 mins: Area between 40.00 and 60.00 mins: Area between 60.00 and 80.00 mins: Area between 80.00 and 100.00 mins: Area between 100.00 and 120.00 mins: Area over 120.00 mins: | 7.09 Sq m<br>0.00 Sq m<br>7.09 Sq m   | 76.31 Sq ft 0.00% 0.00% 0.00% 0.00% 0.00% 0.00% -100.00%                                       |
| TIME IN SUN ANALYSIS - R22/12 Open space area: Area between 0.00 and 1.00 mins: Area between 1.00 and 20.00 mins: Area between 20.00 and 40.00 mins: Area between 40.00 and 60.00 mins: Area between 60.00 and 80.00 mins: Area between 80.00 and 100.00 mins: Area between 100.00 and 120.00 mins: Area over 120.00 mins: | 26.49 Sq m 3.54 Sq m -13.35% 0.70 Sq m -2.65% 0.59 Sq m -2.24% 0.91 Sq m -3.43% 0.92 Sq m -3.45% 0.83 Sq m -3.13% 0.92 Sq m -3.49% 18.08 Sq m -68.25% | %<br>%<br>%<br>%<br>%<br>% | TIME IN SUN ANALYSIS - R22/12 Open space area: Area between 0.00 and 1.00 mins: Area between 1.00 and 20.00 mins: Area between 20.00 and 40.00 mins: Area between 40.00 and 60.00 mins: Area between 60.00 and 80.00 mins: Area between 80.00 and 100.00 mins: Area between 100.00 and 120.00 mins: Area over 120.00 mins: | 26.49 Sq m<br>3.54 Sq m<br>0.70 Sq m<br>0.59 Sq m<br>0.91 Sq m<br>0.92 Sq m<br>0.83 Sq m<br>0.92 Sq m<br>18.08 Sq m | 285.15 Sq ft -13.35% -2.65% -2.24% -3.43% -3.45% -3.13% -3.49% -68.25%                         |