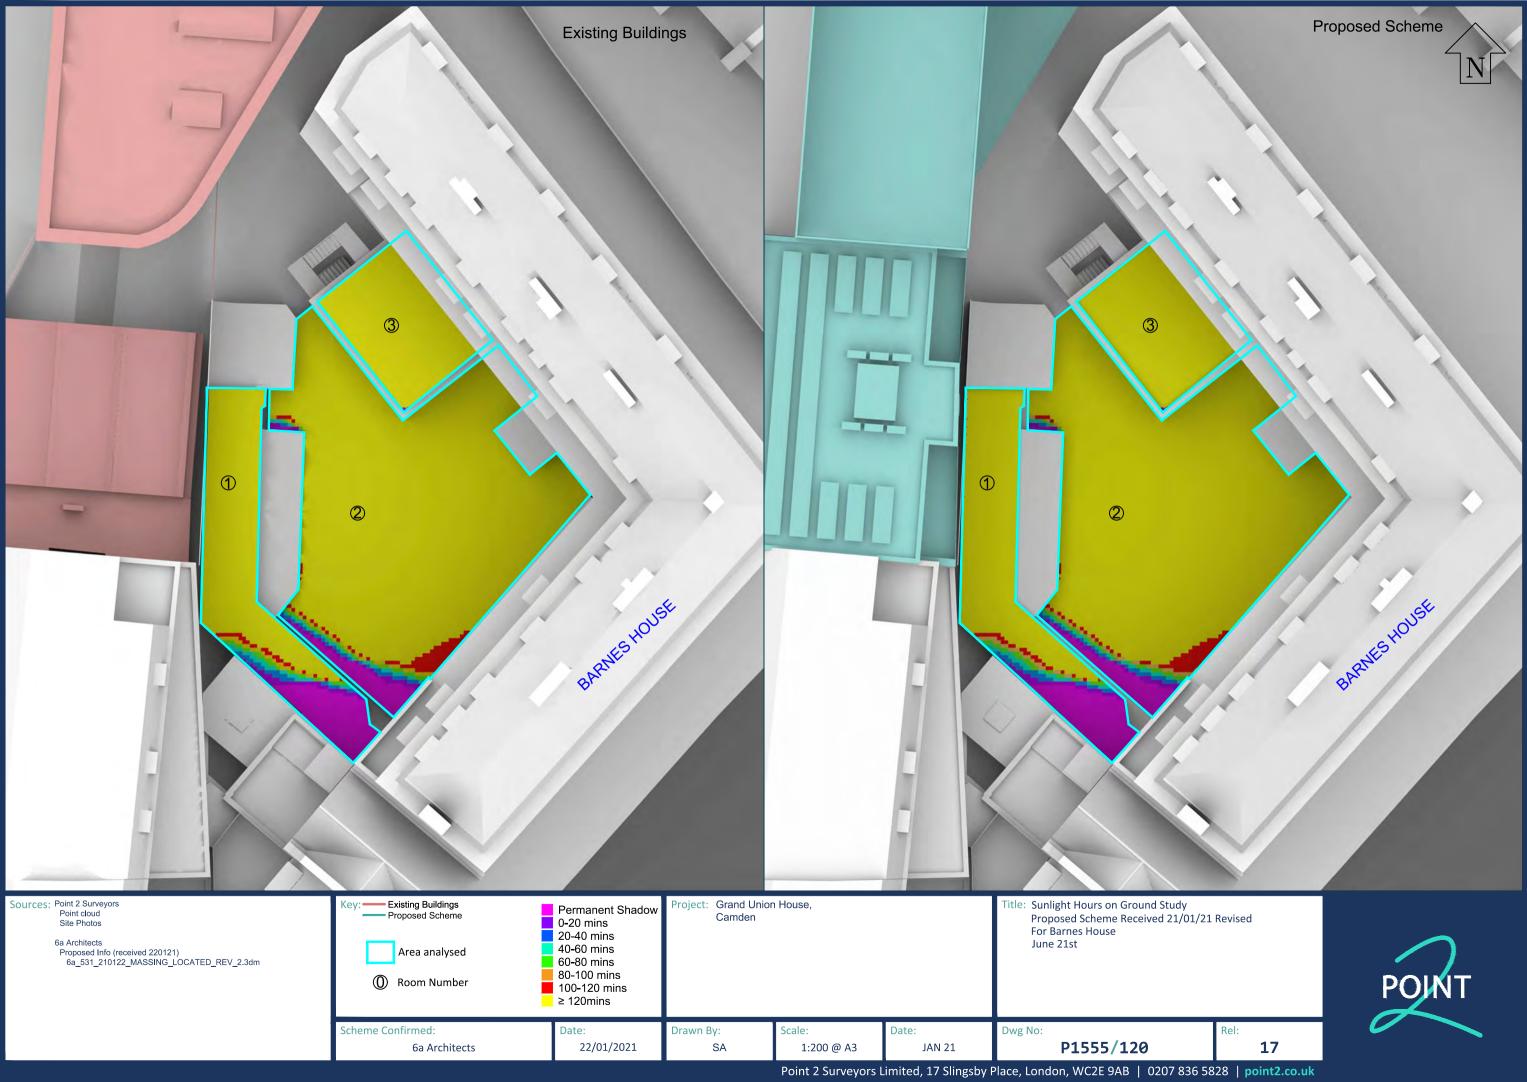

Sunlight Hours on Ground Study Proposed Scheme 21/01/21 Barnes House Proposed Scenario March 21st

Start Time: Mar 21 3:00 am, End Time: Mar 21 22:00 pm, Solar Sample Interval: 1 min Solar Angle Cutoff: 10.0 deg, Working Plane: 10.0 mm Sunlight Sample: 1 min, Grid Size: 200.0 mm

### Area 1 West R1/16

| Open space area:                     | 62.35 Sq m | 671.15 Sq ft |
|--------------------------------------|------------|--------------|
| Area between 0.00 and 1.00 mins:     | 28.44 Sq m | -45.61%      |
| Area between 1.00 and 20.00 mins:    | 1.68 Sq m  | -2.69%       |
| Area between 20.00 and 40.00 mins:   | 1.21 Sq m  | -1.95%       |
| Area between 40.00 and 60.00 mins:   | 1.44 Sq m  | -2.32%       |
| Area between 60.00 and 80.00 mins:   | 4.67 Sq m  | -7.49%       |
| Area between 80.00 and 100.00 mins:  | 3.64 Sq m  | -5.84%       |
| Area between 100.00 and 120.00 mins: | 14.69 Sq m | -23.56%      |
| Area over 120.00 mins:               | 6.58 Sq m  | -10.55%      |

### Area 2 Main R2/15

| Open space area:                     | 196.97 Sq m | 2120.18 Sq ft |
|--------------------------------------|-------------|---------------|
| Area between 0.00 and 1.00 mins:     | 53.76 Sq m  | -27.29%       |
| Area between 1.00 and 20.00 mins:    | 10.04 Sq m  | -5.10%        |
| Area between 20.00 and 40.00 mins:   | 13.67 Sq m  | -6.94%        |
| Area between 40.00 and 60.00 mins:   | 27.61 Sq m  | -14.02%       |
| Area between 60.00 and 80.00 mins:   | 34.61 Sq m  | -17.57%       |
| Area between 80.00 and 100.00 mins:  | 17.40 Sq m  | -8.83%        |
| Area between 100.00 and 120.00 mins: | 29.96 Sq m  | -15.21%       |
| Area over 120.00 mins:               | 9.93 Sq m   | -5.04%        |

# Area 3 East R3/17

| Open space area:                     | 44.31 Sq m | 476.92 Sq ft |
|--------------------------------------|------------|--------------|
| Area between 0.00 and 1.00 mins:     | 0.79 Sq m  | -1.78%       |
| Area between 1.00 and 20.00 mins:    | 0.44 Sq m  | -0.99%       |
| Area between 20.00 and 40.00 mins:   | 0.64 Sq m  | -1.44%       |
| Area between 40.00 and 60.00 mins:   | 0.49 Sq m  | -1.10%       |
| Area between 60.00 and 80.00 mins:   | 0.40 Sq m  | -0.90%       |
| Area between 80.00 and 100.00 mins:  | 0.56 Sq m  | -1.27%       |
| Area between 100.00 and 120.00 mins: | 0.50 Sq m  | -1.13%       |
| Area over 120.00 mins:               | 40.50 Sq m | -91.40%      |