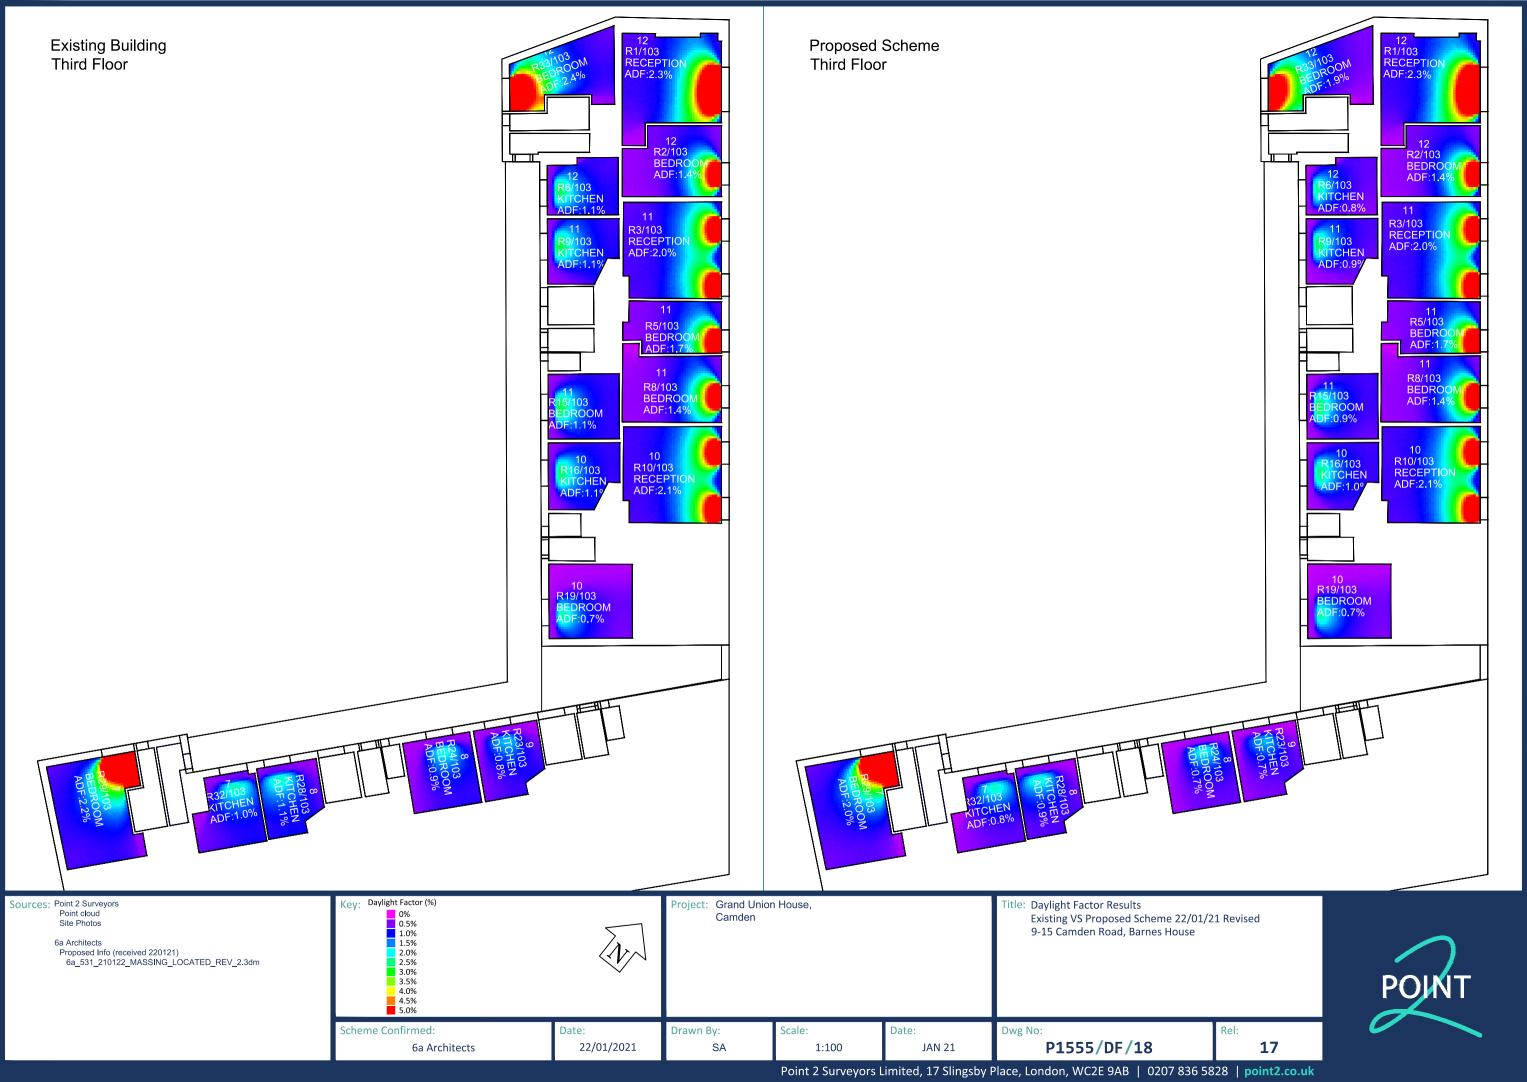

Sunlight Hours on Ground Study Existing Buildings Barnes House Existing Buildings March 21st

Start Time: Mar 21 3:00 am, End Time: Mar 21 22:00 pm, Solar Sample Interval: 1 min Solar Angle Cutoff: 10.0 deg, Working Plane: 10.0 mm Sunlight Sample: 1 min, Grid Size: 200.0 mm

### Area 1 West R1/16

| Open space area  | a:                     | 62.35 Sq m |         |
|------------------|------------------------|------------|---------|
| Area between (   | 0.00 and 1.00 mins:    | 28.44 Sq m | -45.61% |
| Area between 1   | 1.00 and 20.00 mins:   | 1.68 Sq m  | -2.69%  |
| Area between 2   | 0.00 and 40.00 mins:   | 1.21 Sq m  | -1.95%  |
| Area between 4   | 0.00 and 60.00 mins:   | 1.44 Sq m  | -2.32%  |
| Area between 6   | 0.00 and 80.00 mins:   | 4.67 Sq m  | -7.49%  |
|