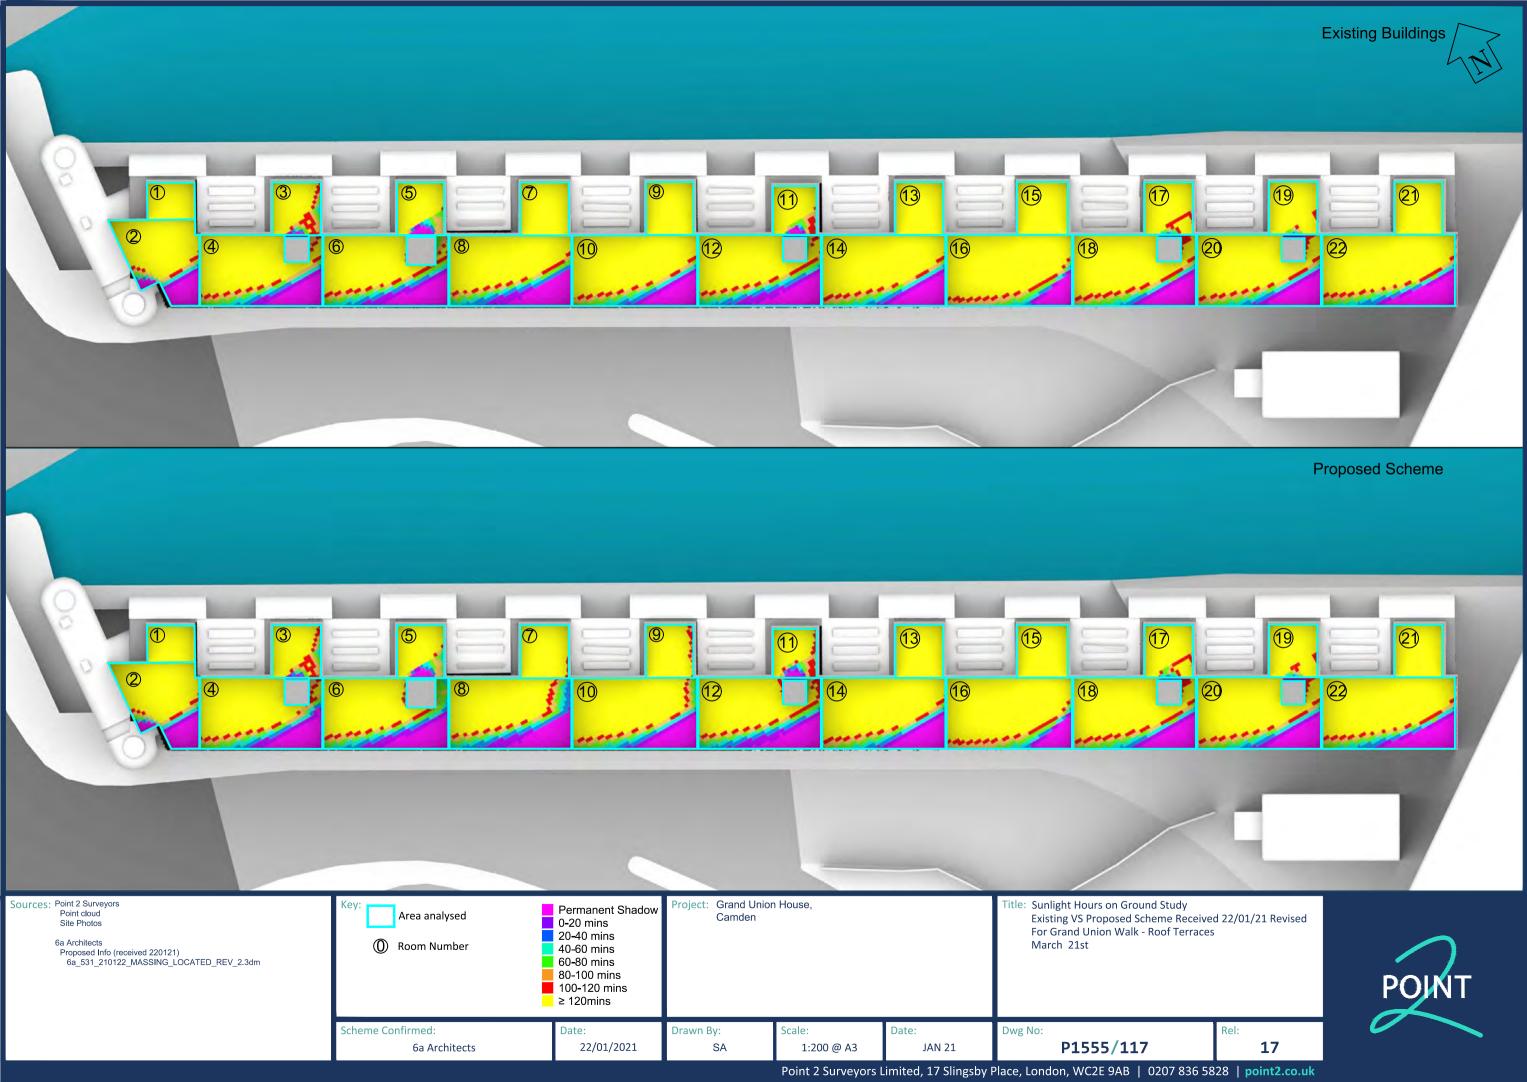

Sunlight Hours on Ground Study Existing Buildings Barnes House Existing Buildings March 21st

Start Time: Mar 21 3:00 am, End Time: Mar 21 22:00 pm, Solar Sample Interval: 1 min Solar Angle Cutoff: 10.0 deg, Working Plane: 10.0 mm Sunlight Sample: 1 min, Grid Size: 200.0 mm

Sunlight Hours on Ground Study Proposed Scheme 21/01/21 Barnes House Proposed Scenario March 21st

Start Time: Mar 21 3:00 am, End Time: Mar 21 22:00 pm, Solar Sample Interval: 1 min Solar Angle Cutoff: 10.0 deg, Working Plane: 10.0 mm Sunlight Sample: 1 min, Grid Size: 200.0 mm