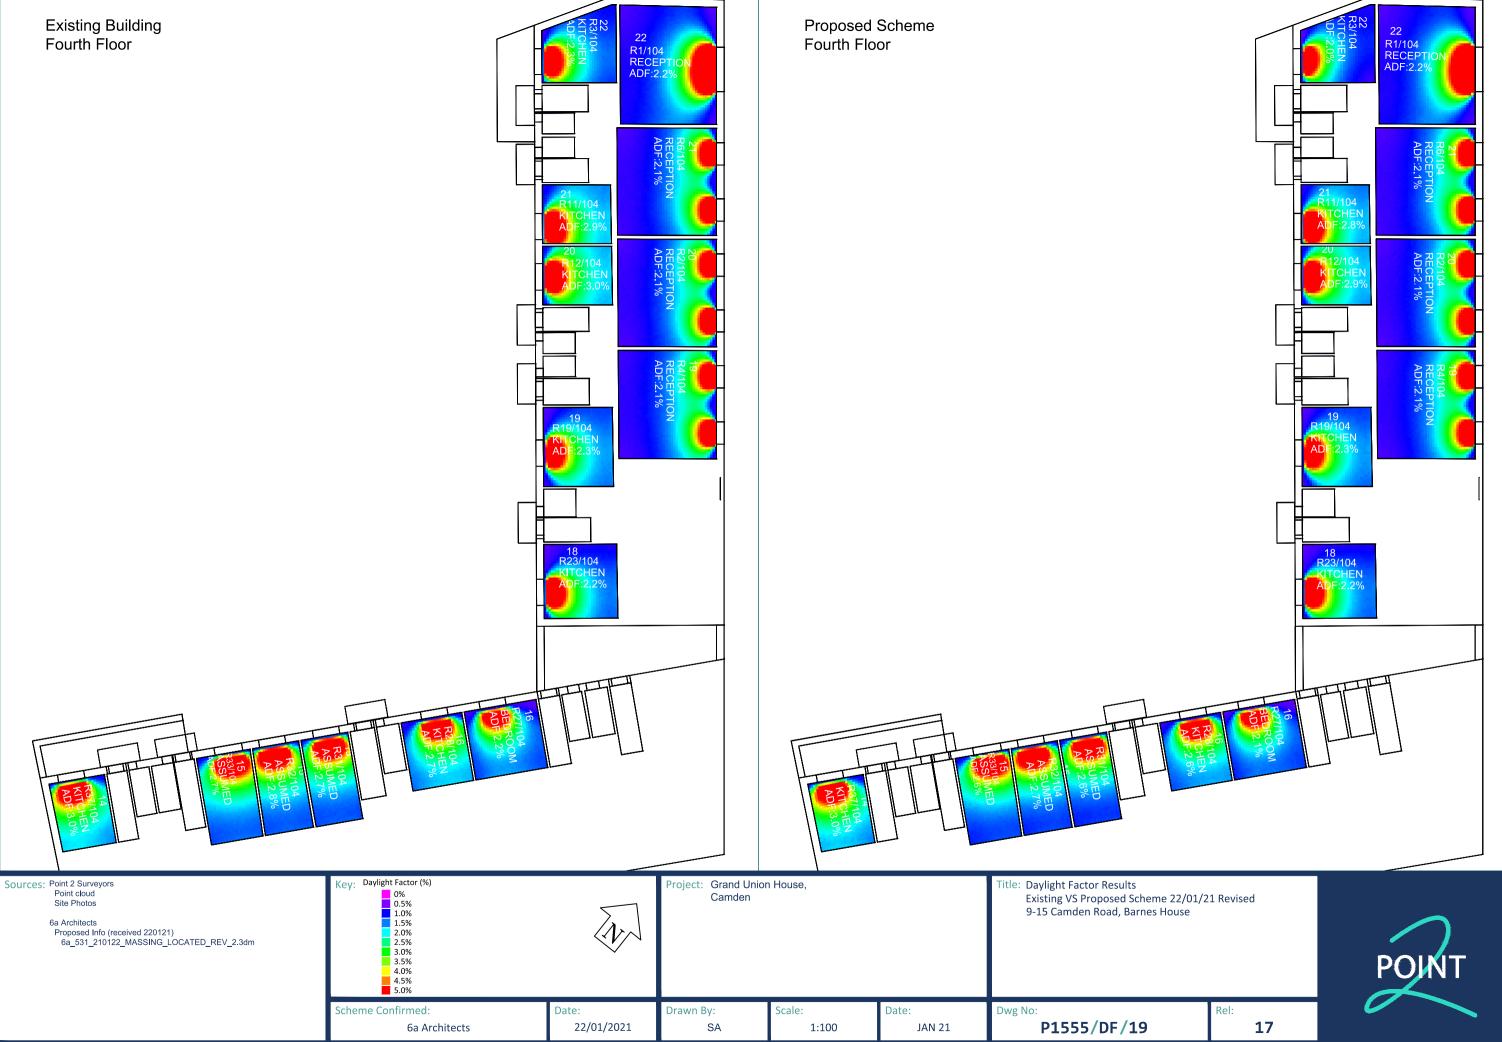

Sunlight Hours on Ground Study Existing Buildings Barnes House Existing Buildings March 21st

Start Time: Mar 21 3:00 am, End Time: Mar 21 22:00 pm, Solar Sample Interval: 1 min Solar Angle Cutoff: 10.0 deg, Working Plane: 10.0 mm Sunlight Sample: 1 min, Grid Size: 200.0 mm

### Area 1 West R1/16

| Open space area  | a:                     | 62.35 Sq m |         |
|------------------|------------------------|------------|---------|
| Area between (   | 0.00 and 1.00 mins:    | 28.44 Sq m | -45.61% |
| Area between 1   | 1.00 and 20.00 mins:   | 1.68 Sq m  | -2.69%  |
| Area between 2   | 0.00 and 40.00 mins:   | 1.21 Sq m  | -1.95%  |
| Area between 4   | 0.00 and 60.00 mins:   | 1.44 Sq m  | -2.32%  |
| Area between 6   | 0.00 and 80.00 mins:   | 4.67 Sq m  | -7.49%  |
| Ar