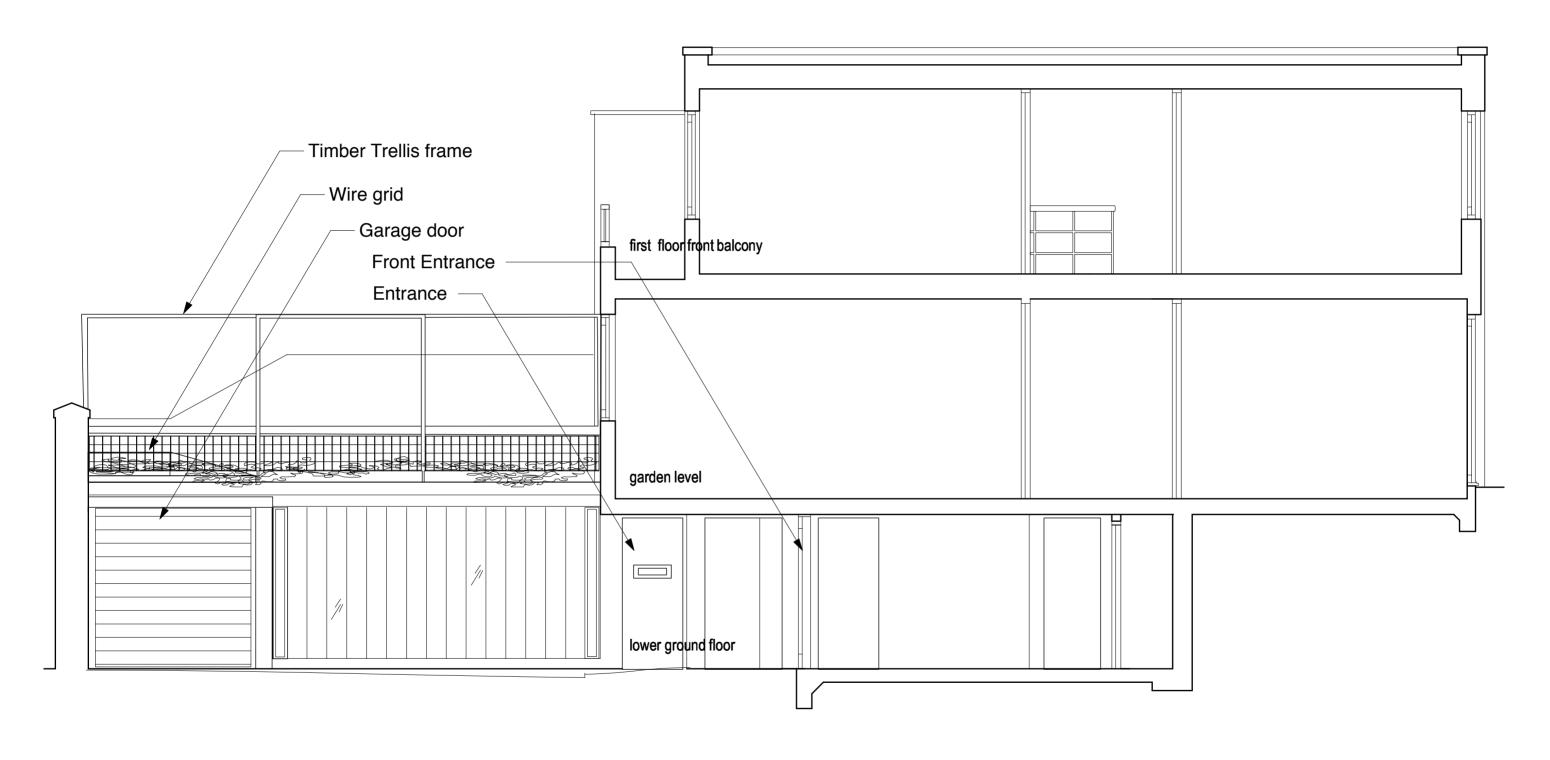

# Section AA

## All measurements to be checked on site and confirmed

| Project :        |                     |                           |                |
|------------------|---------------------|---------------------------|----------------|
| 103 Swain's Lane | 9                   |                           |                |
| Lucy Zanetti ARB | Subject :           |                           |                |
| Lucy Zanecu And  | EXISTING SECTION AA |                           |                |
| 64 Fortis Green  |                     | Scale :1:50               | Date : 3/02/17 |
|                  |                     | Format:.VWX               | Rev. Date :    |
| London N2 9EN    |                     | Units : mm                | Drawn By : LZ  |
| LONGON INZ JEIN  |                     | Drawing No. / File Name : | Phase :        |
| m: 07736 416 301 |                     | 004                       | 0              |
|                  |                     |                           |                |