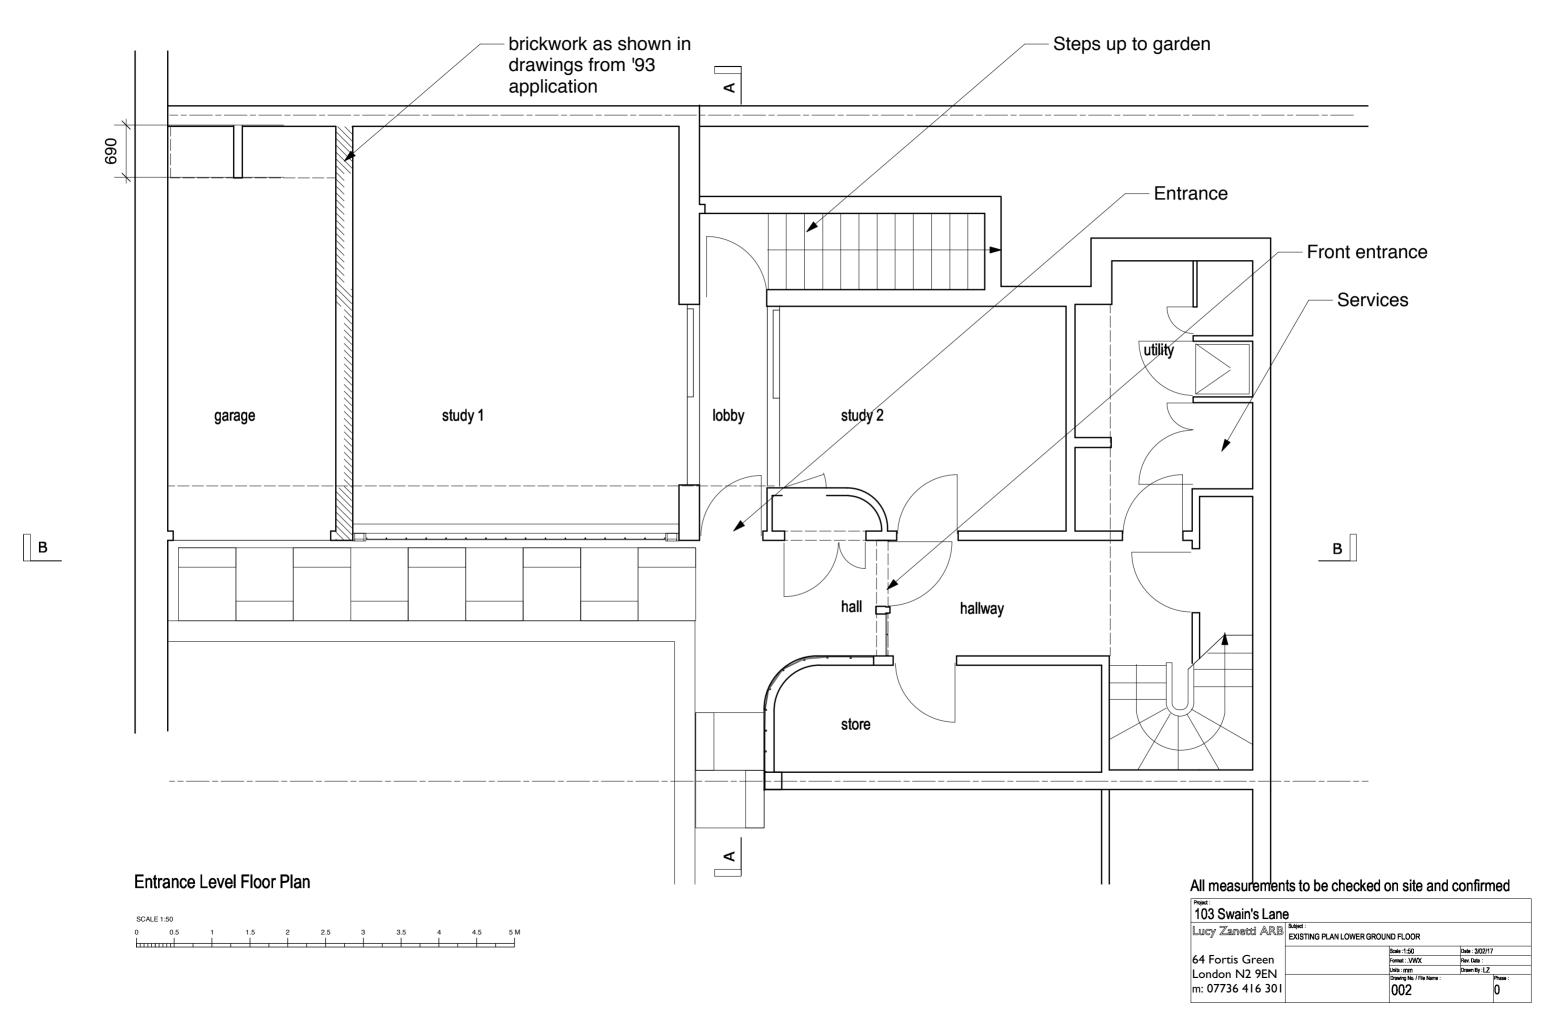

| Project :         |           |                           |                |
|-------------------|-----------|---------------------------|----------------|
| 103 Swain's Land  |           |                           |                |
| Lucy Zanetti ARB  | Subject : |                           |                |
| Lucy Zanieca Zive | Scales    |                           |                |
|                   |           | Scale :1:50               | Date : 3/02/17 |
| 64 Fortis Green   |           | Format : ,VWX             | Rev. Date :    |
| London N2 9EN     |           | Units : mm                | Drawn By : LZ  |
|                   |           | Drawing No. / File Name : | Phase :        |
| m: 07736 416 301  |           | 000                       | 0              |