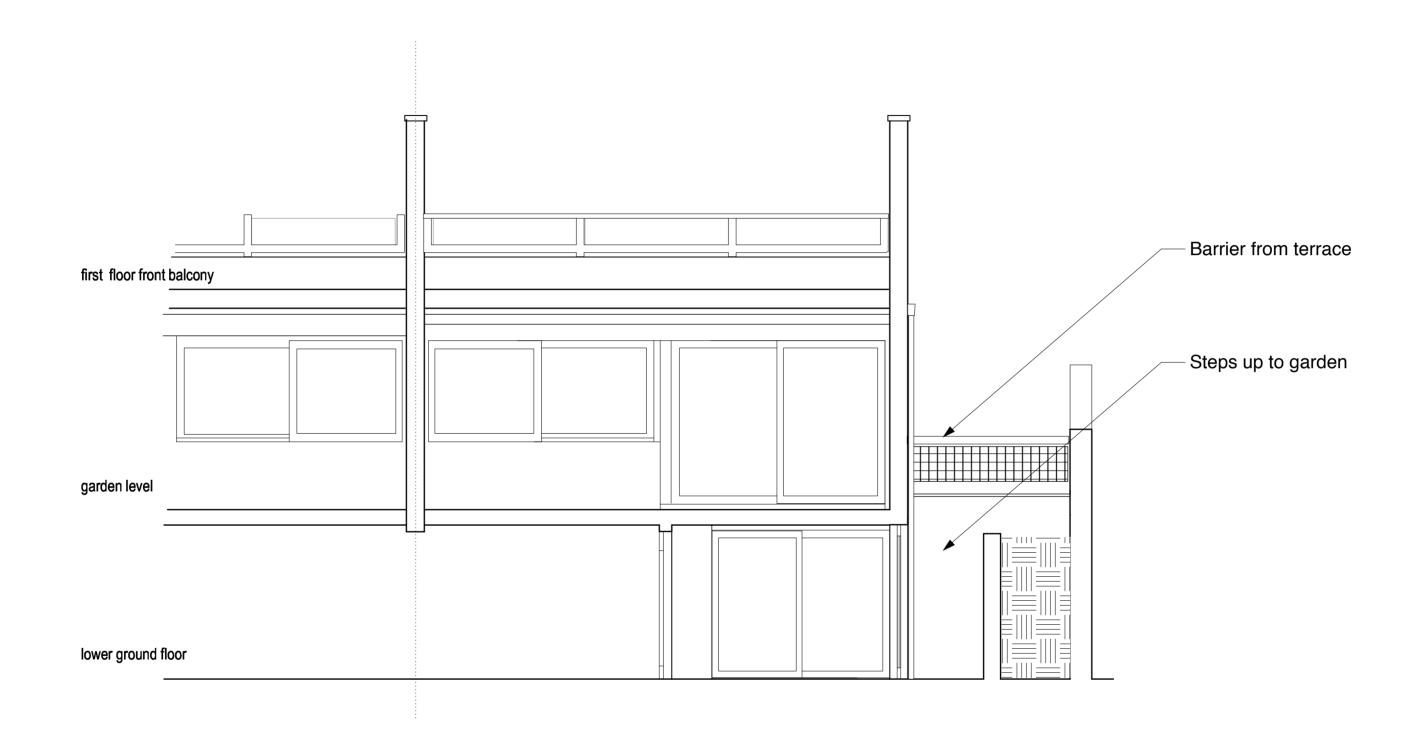

# Front Elevation

## All measurements to be checked on site and confirmed

| 103 Swain's Lane                  |                                    |                           |                |         |
|-----------------------------------|------------------------------------|---------------------------|----------------|---------|
| Lucy Zanetti ARB                  | Subject:  EXISTING FRONT ELEVATION |                           |                |         |
|                                   |                                    | Scale :1:50               | Date : 3/02/17 |         |
| 64 Fortis Green                   |                                    | Format:.VWX               | Rev. Date :    |         |
| London N2 9EN<br>m: 07736 416 301 |                                    | Units : mm                | Drawn By : LZ  |         |
|                                   |                                    | Drawing No. / File Name : |                | Phase : |
|                                   |                                    | 006                       |                | 0       |