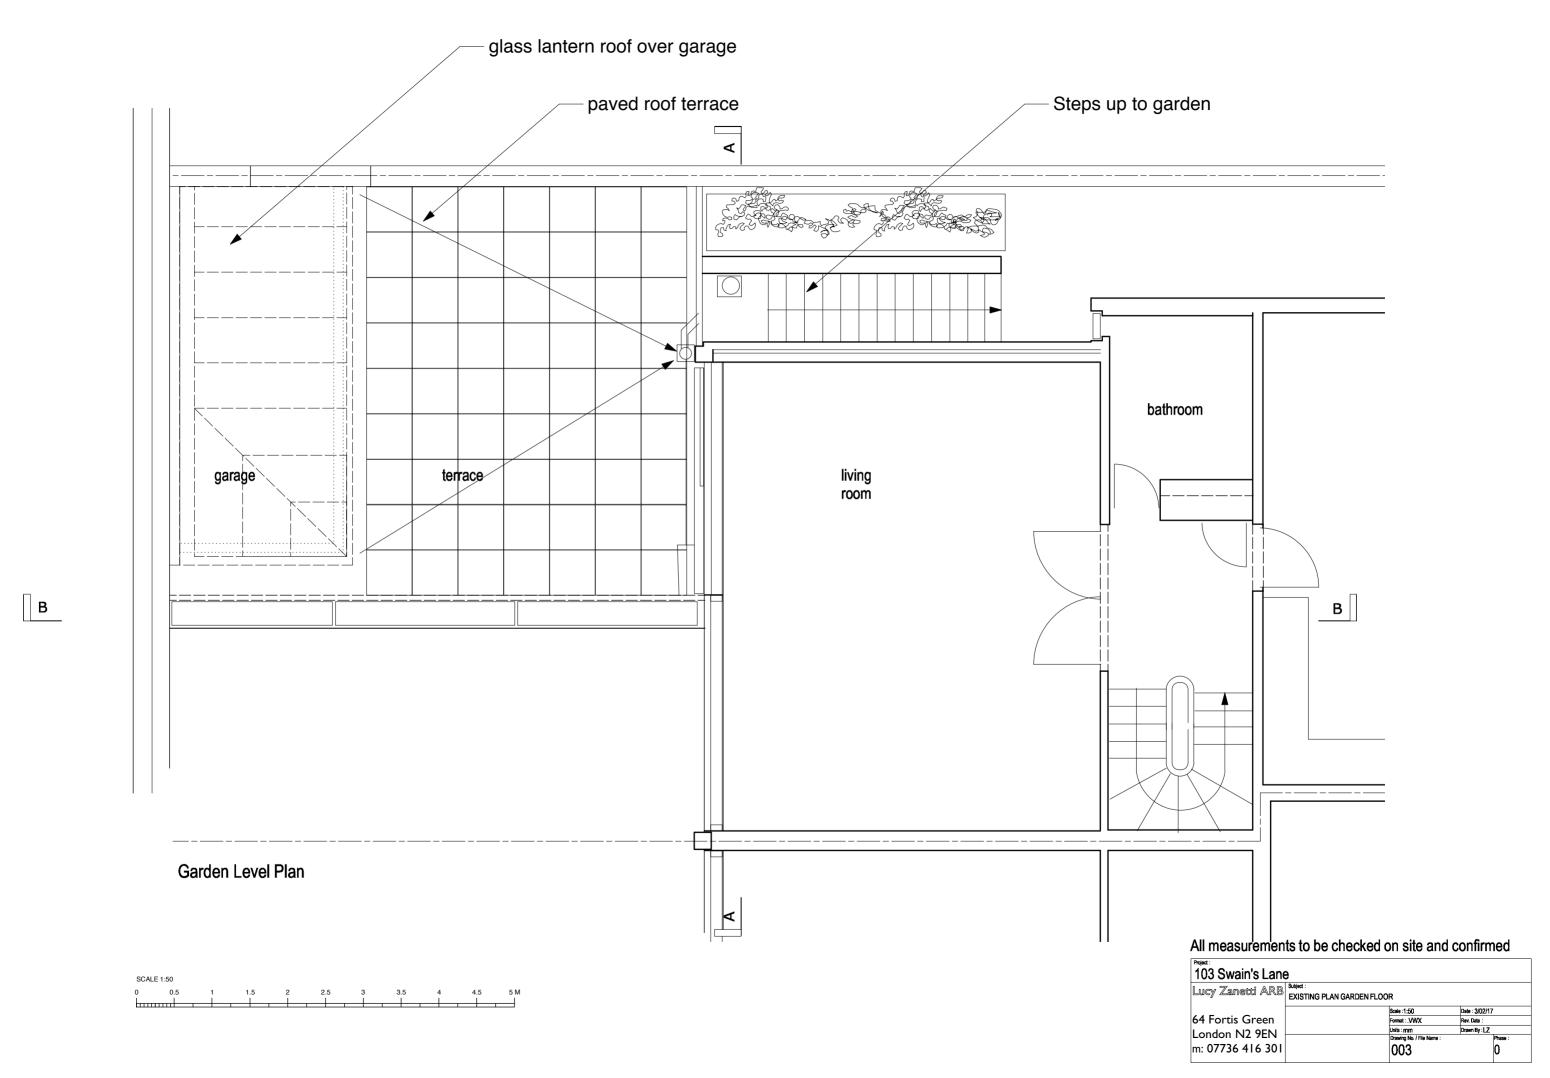

| Project :         |           |                           |                |
|-------------------|-----------|---------------------------|----------------|
| 103 Swain's Land  |           |                           |                |
| Lucy Zanetti ARB  | Subject : |                           |                |
| Lucy Zanieca Zive | Scales    |                           |                |
|                   |           | Scale :1:50               | Date : 3/02/17 |
| 64 Fortis Green   |           | Format : ,VWX             | Rev. Date :    |
| London N2 9EN     |           | Units : mm                | Drawn By : LZ  |
|                   |           | Drawing No. / File Name : | Phase :        |
| m: 07736 416 301  |           | 000                       | 0              |