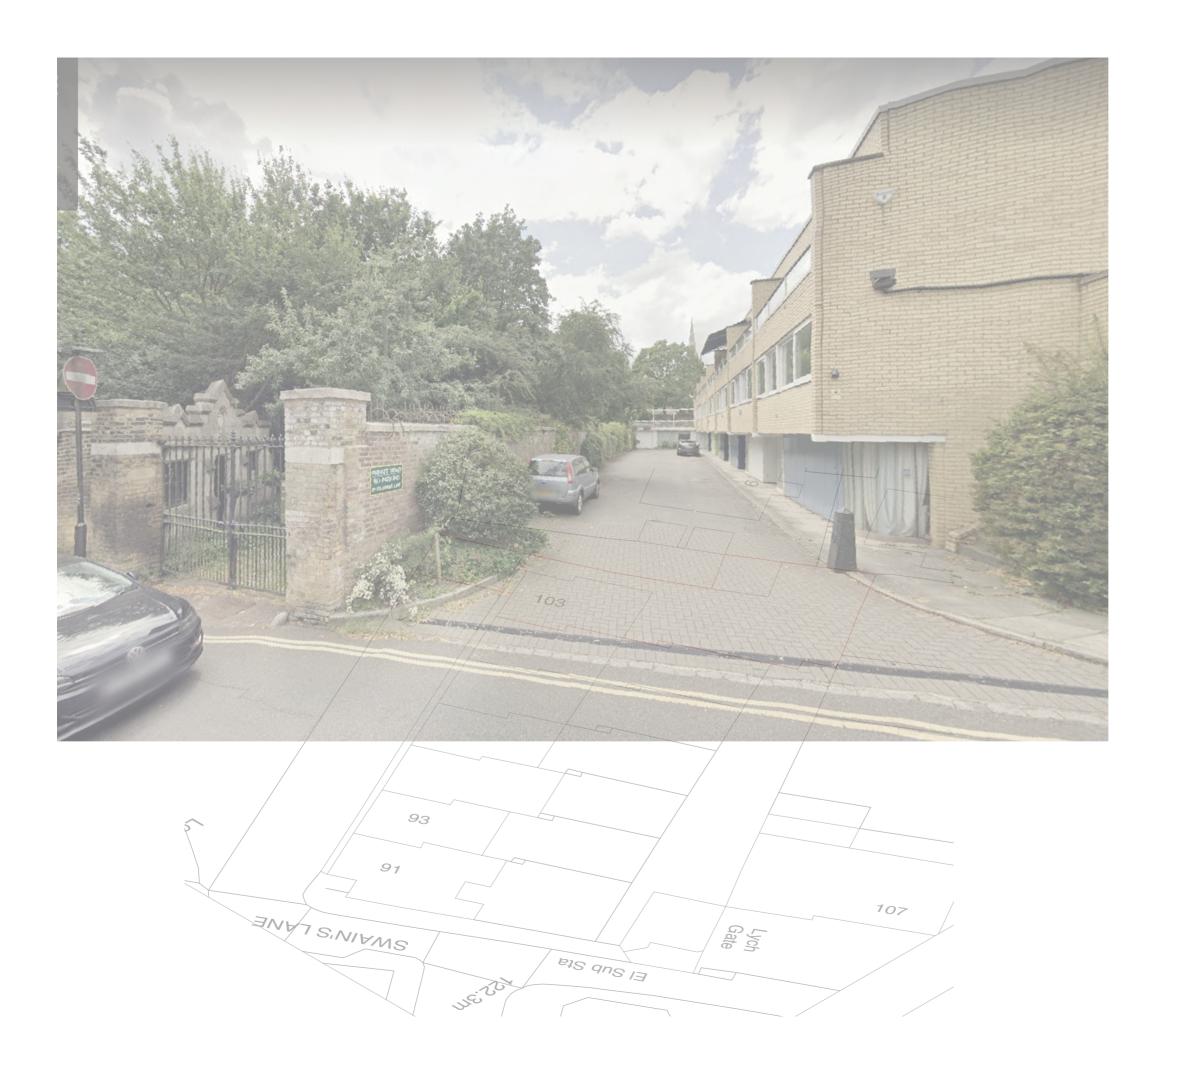

| Project :         |           |                           |                |
|-------------------|-----------|---------------------------|----------------|
| 103 Swain's Land  |           |                           |                |
| Lucy Zanetti ARB  | Subject : |                           |                |
| Lucy Zanieca Zive | Scales    |                           |                |
|                   |           | Scale :1:50               | Date : 3/02/17 |
| 64 Fortis Green   |           | Format : ,VWX             | Rev. Date :    |
| London N2 9EN     |           | Units : mm                | Drawn By : LZ  |
|                   |           | Drawing No. / File Name : | Phase :        |
| m: 07736 416 301  |           | 000                       | 0              |