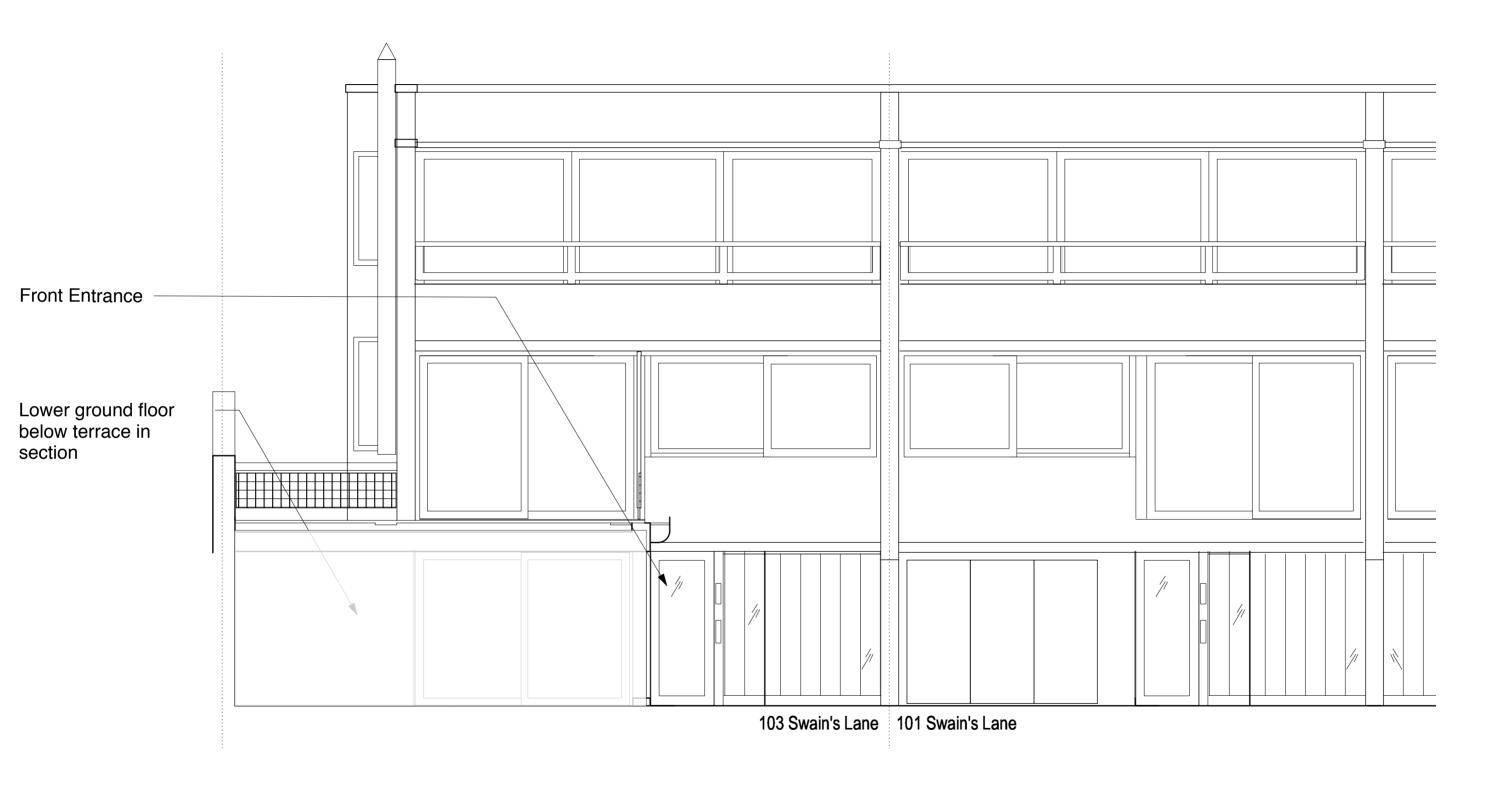

# Front Elevation

## All measurements to be checked on site and confirmed

| 103 Swain's Lane                  |                                    |                           |                |         |
|-----------------------------------|------------------------------------|---------------------------|----------------|---------|
| Lucy Zanetti ARB                  | Subject:  EXISTING FRONT ELEVATION |                           |                |         |
|                                   |                                    | Scale :1:50               | Date : 3/02/17 |         |
| 64 Fortis Green                   |                                    | Format:.VWX               | Rev. Date :    |         |
| London N2 9EN<br>m: 07736 416 301 |                                    | Units : mm                | Drawn By : LZ  |         |
|                                   |                                    | Drawing No. / File Name : |                | Phase : |
|                                   |                                    | 006                       |                | 0       |