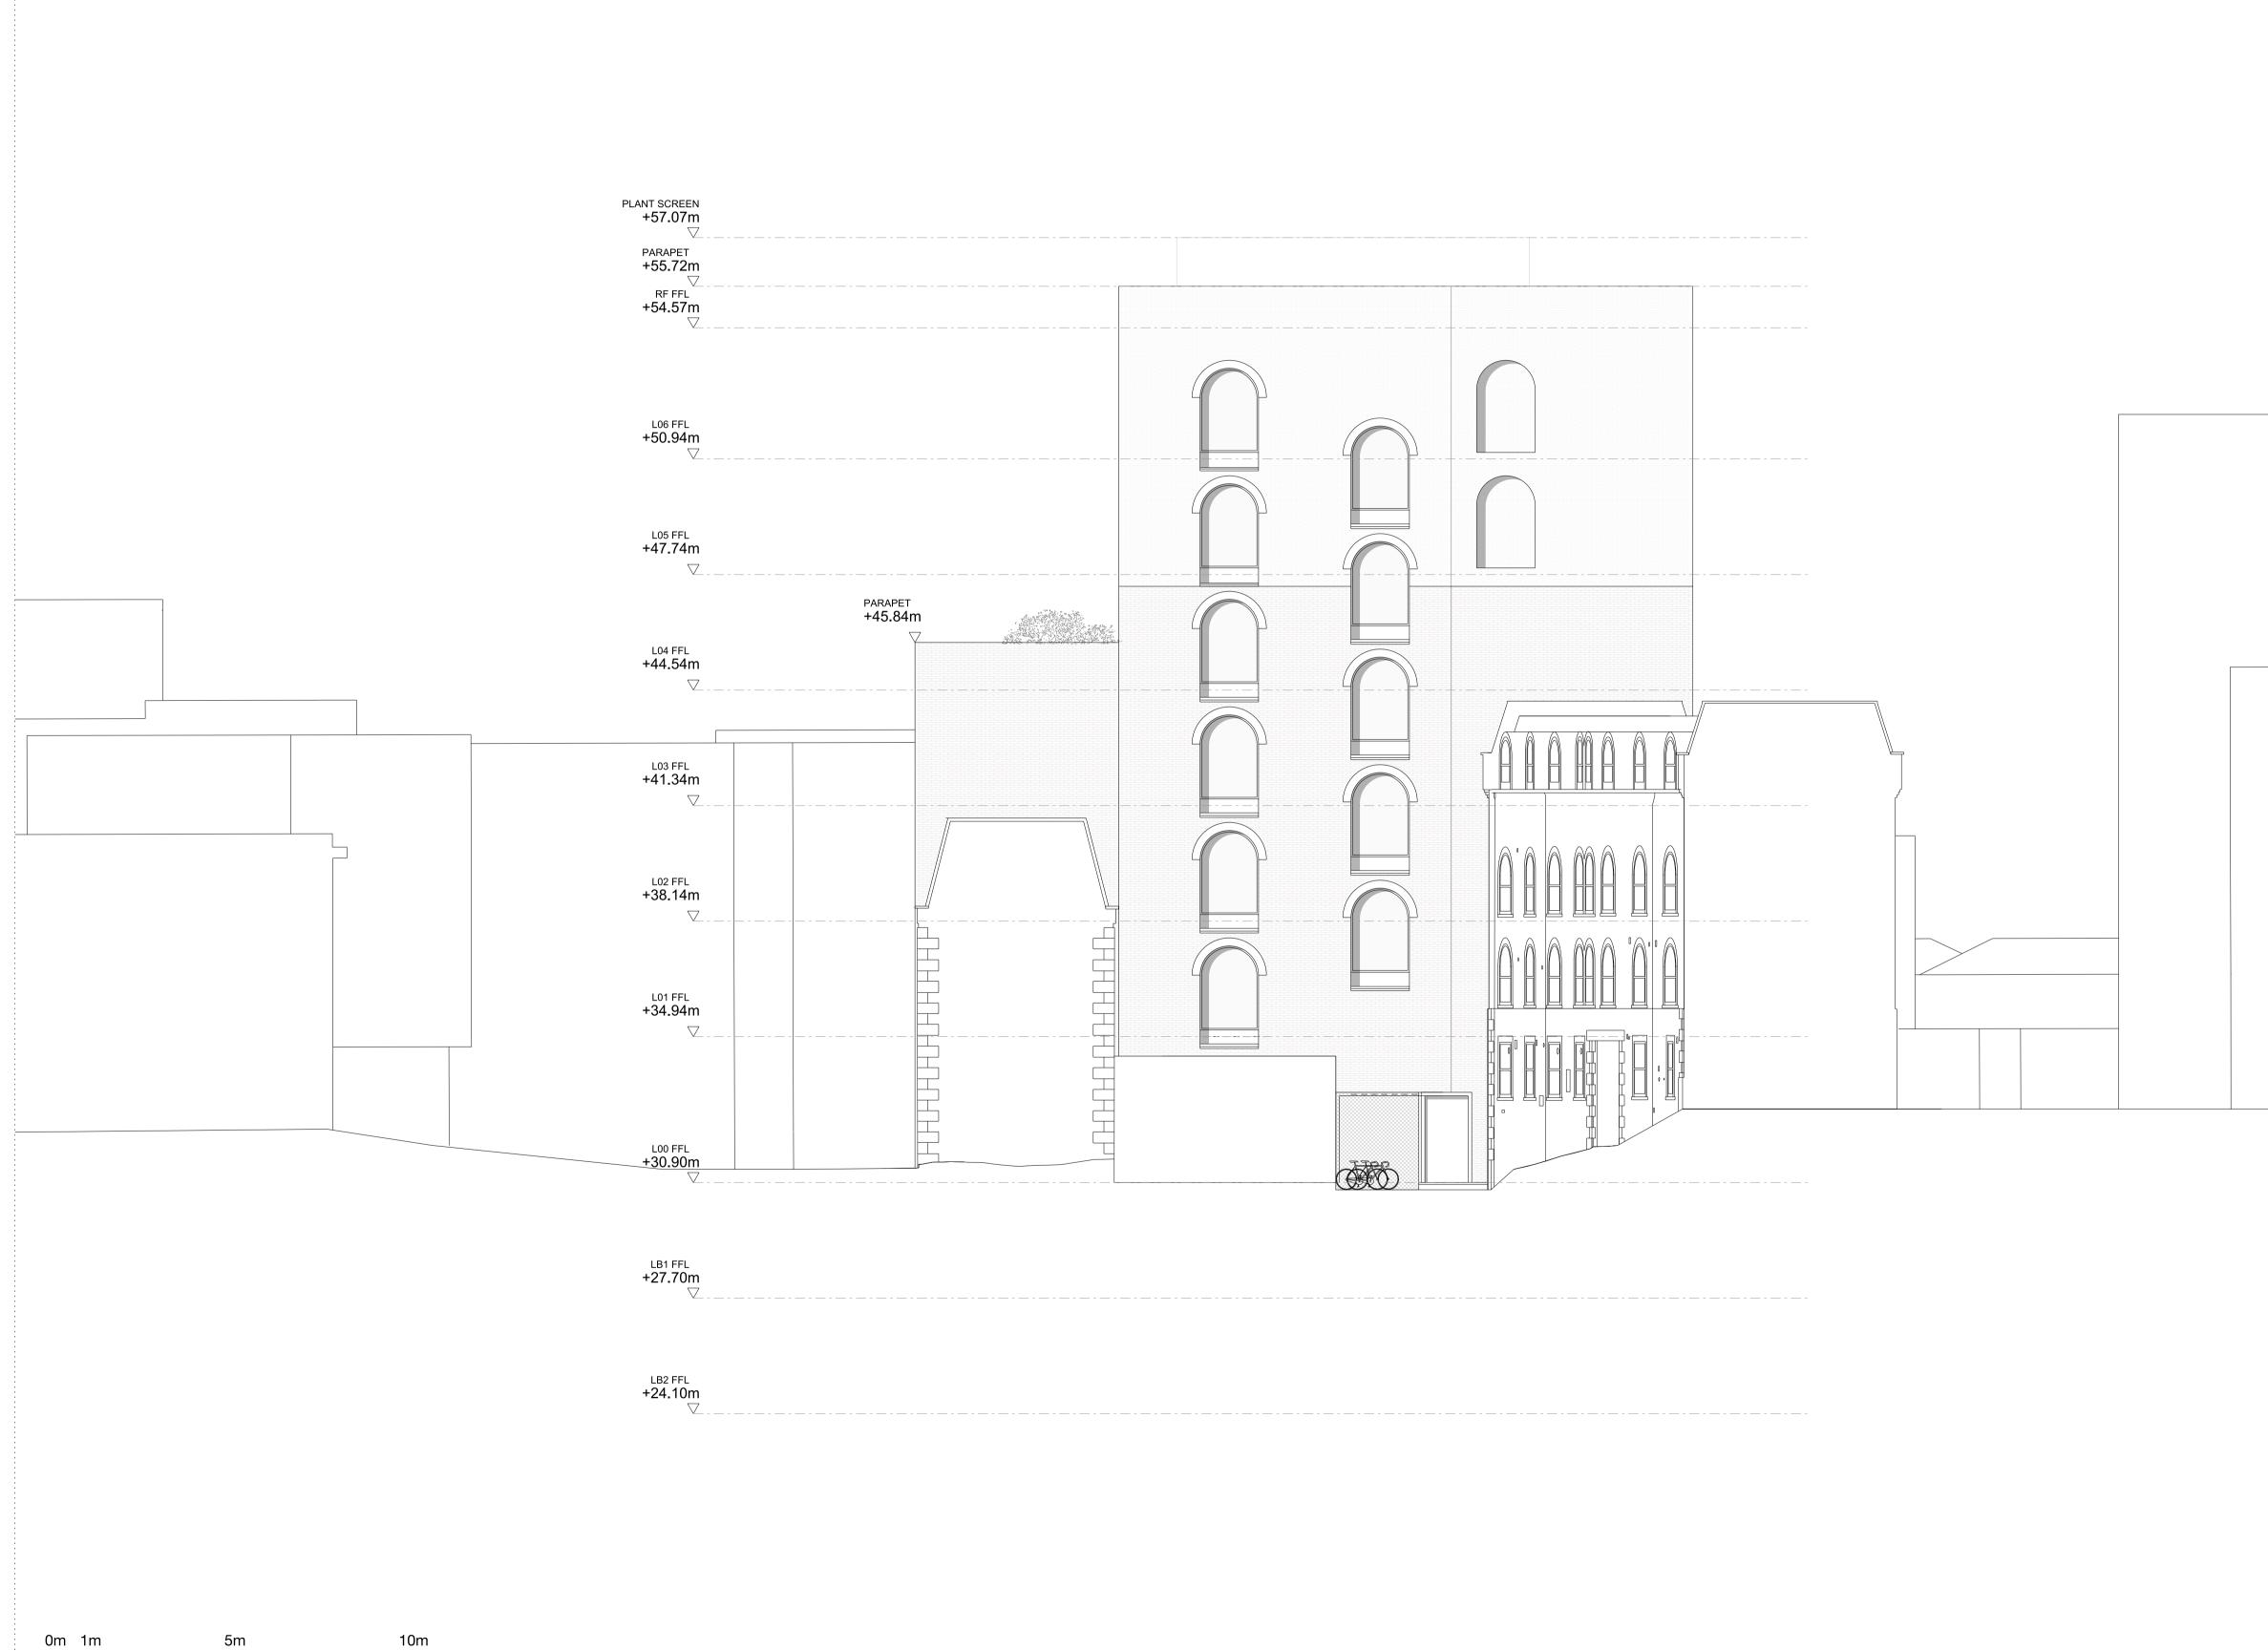

# **Drawing Title**Proposed West Elevation

| <b>Drawn</b><br>RN<br><b>Date</b><br>05.07.19   |           | <b>Checked</b><br>NH |                           | <b>Approved</b><br>PJ                    |          |
|-------------------------------------------------|-----------|----------------------|---------------------------|------------------------------------------|----------|
|                                                 |           |                      |                           | <b>Scale</b><br>1:100 @ A1<br>1:200 @ A3 |          |
| <b>Drawing</b><br>For Plann                     |           |                      |                           |                                          |          |
| Project<br>13545                                | Disc<br>A | Level<br>XX          | Series<br>04              | <b>Drg no.</b><br>144                    | Rev<br>A |
| The Centro Bu<br>39 Plender Str<br>London NW1 ( | eet       |                      | info@piercy<br>www.piercy |                                          |          |