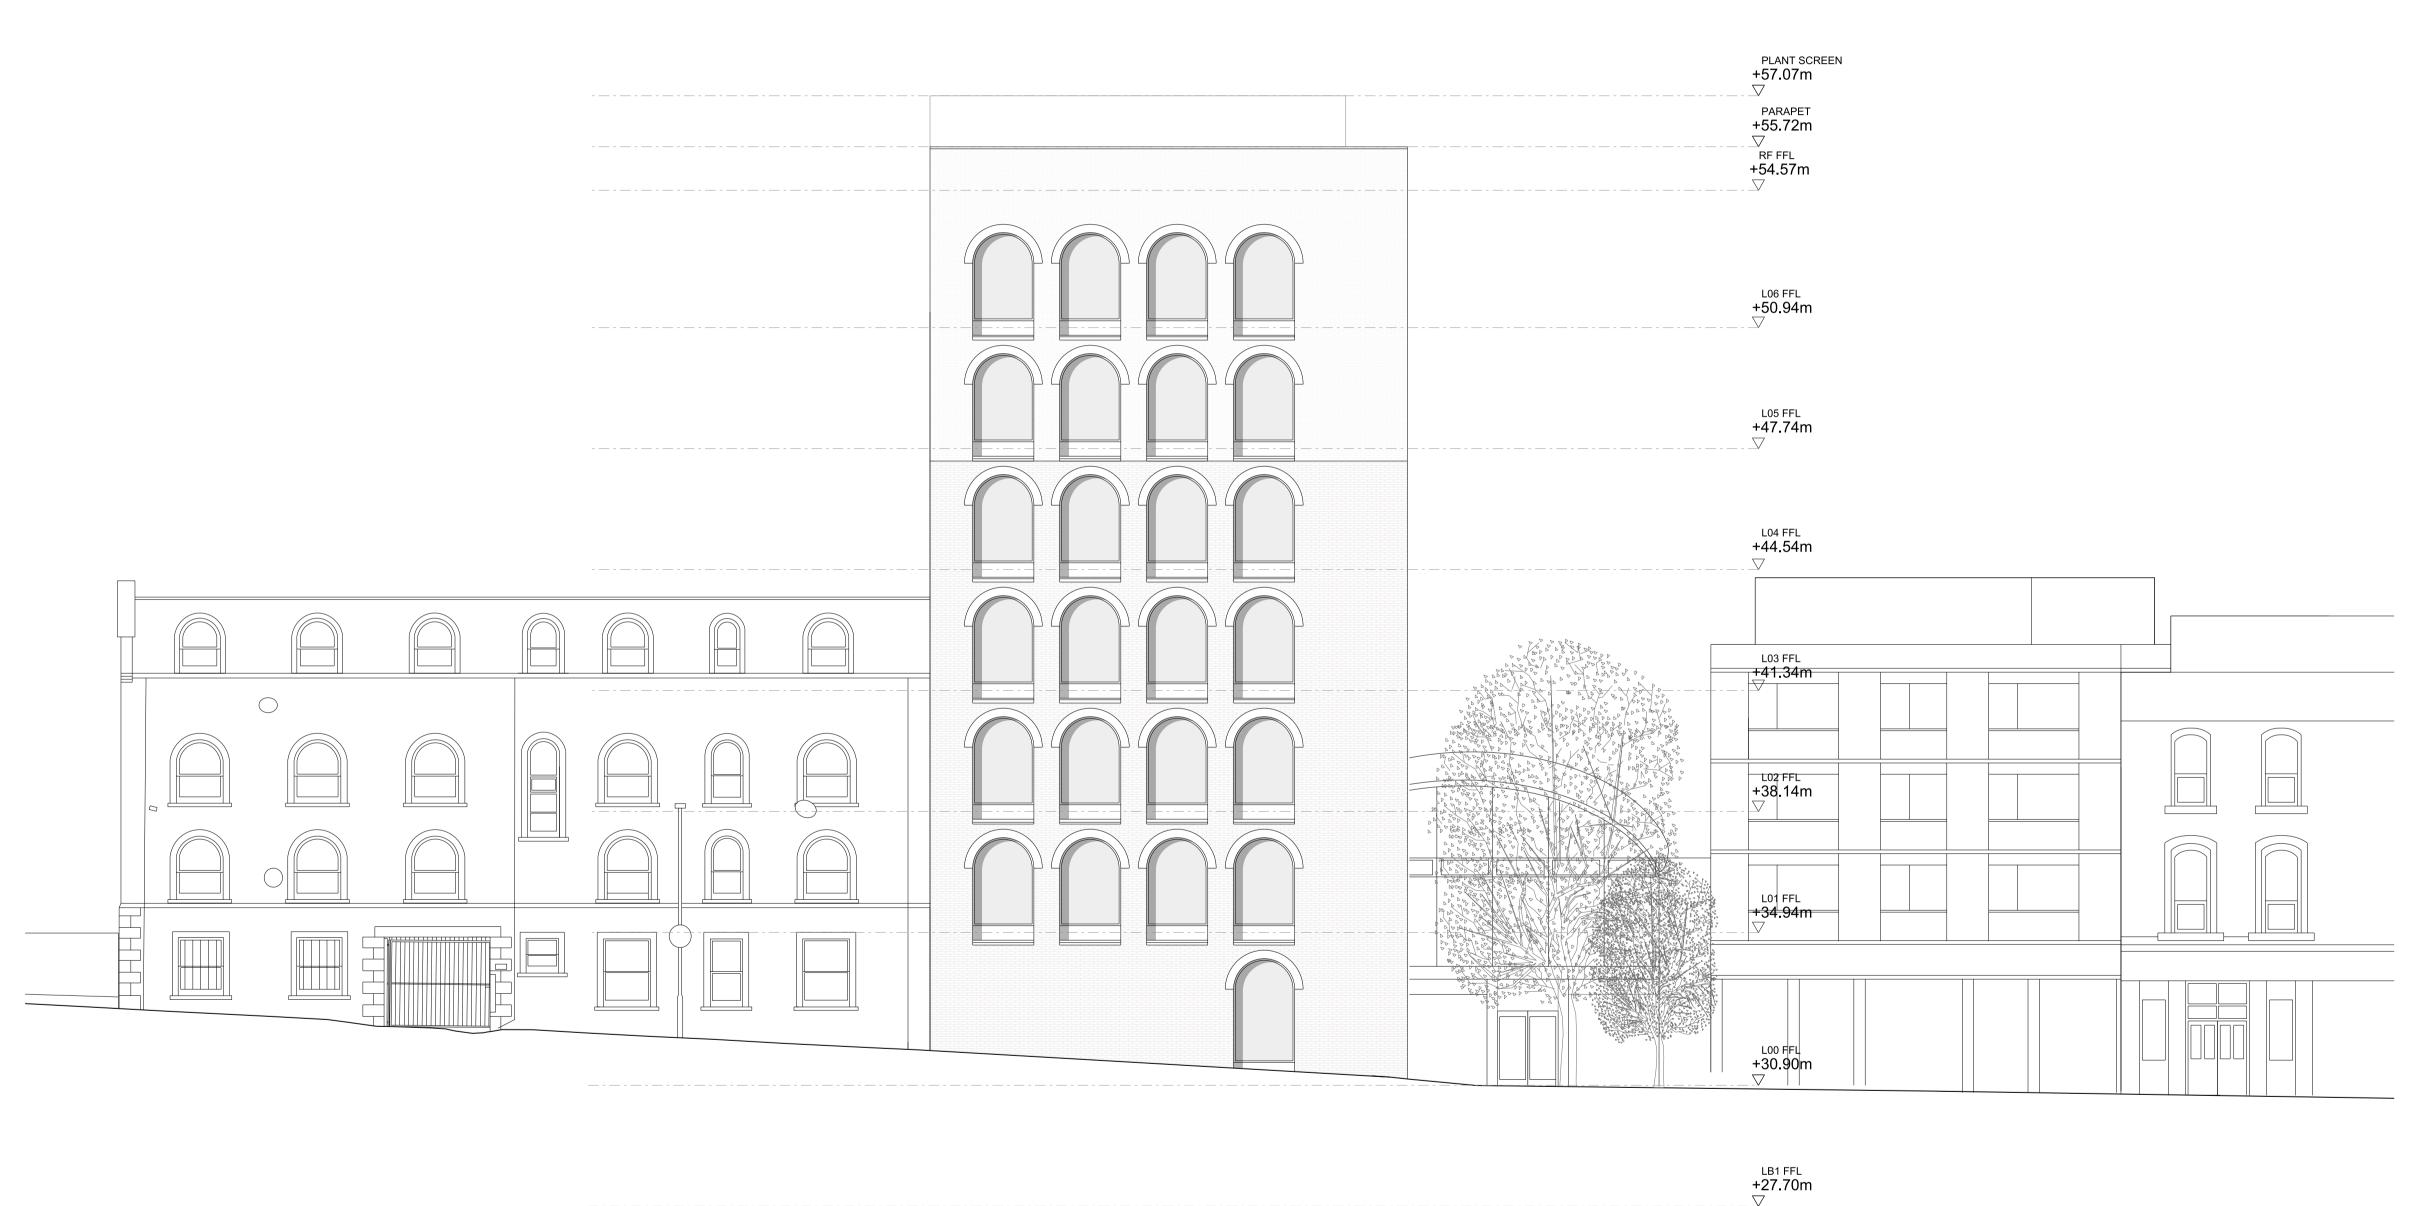

**Client** Uchaux LTD.

**Drawing Title** Proposed South Elevation

| <b>Drawn</b><br>LP<br><b>Date</b><br>17.07.19              |           | Checked<br>NH |                                             | Approved<br>PJ<br>Scale<br>1:100 @ A1<br>1:200 @ A3 |          |
|------------------------------------------------------------|-----------|---------------|---------------------------------------------|-----------------------------------------------------|----------|
|                                                            |           |               |                                             |                                                     |          |
| Project<br>13545                                           | Disc<br>A | Level<br>XX   | Series<br>04                                | <b>Drg no.</b><br>143                               | Rev<br>A |
| The Centro Building<br>39 Plender Street<br>London NW1 0DT |           |               | info@piercyandco.com<br>www.piercyandco.com |                                                     |          |