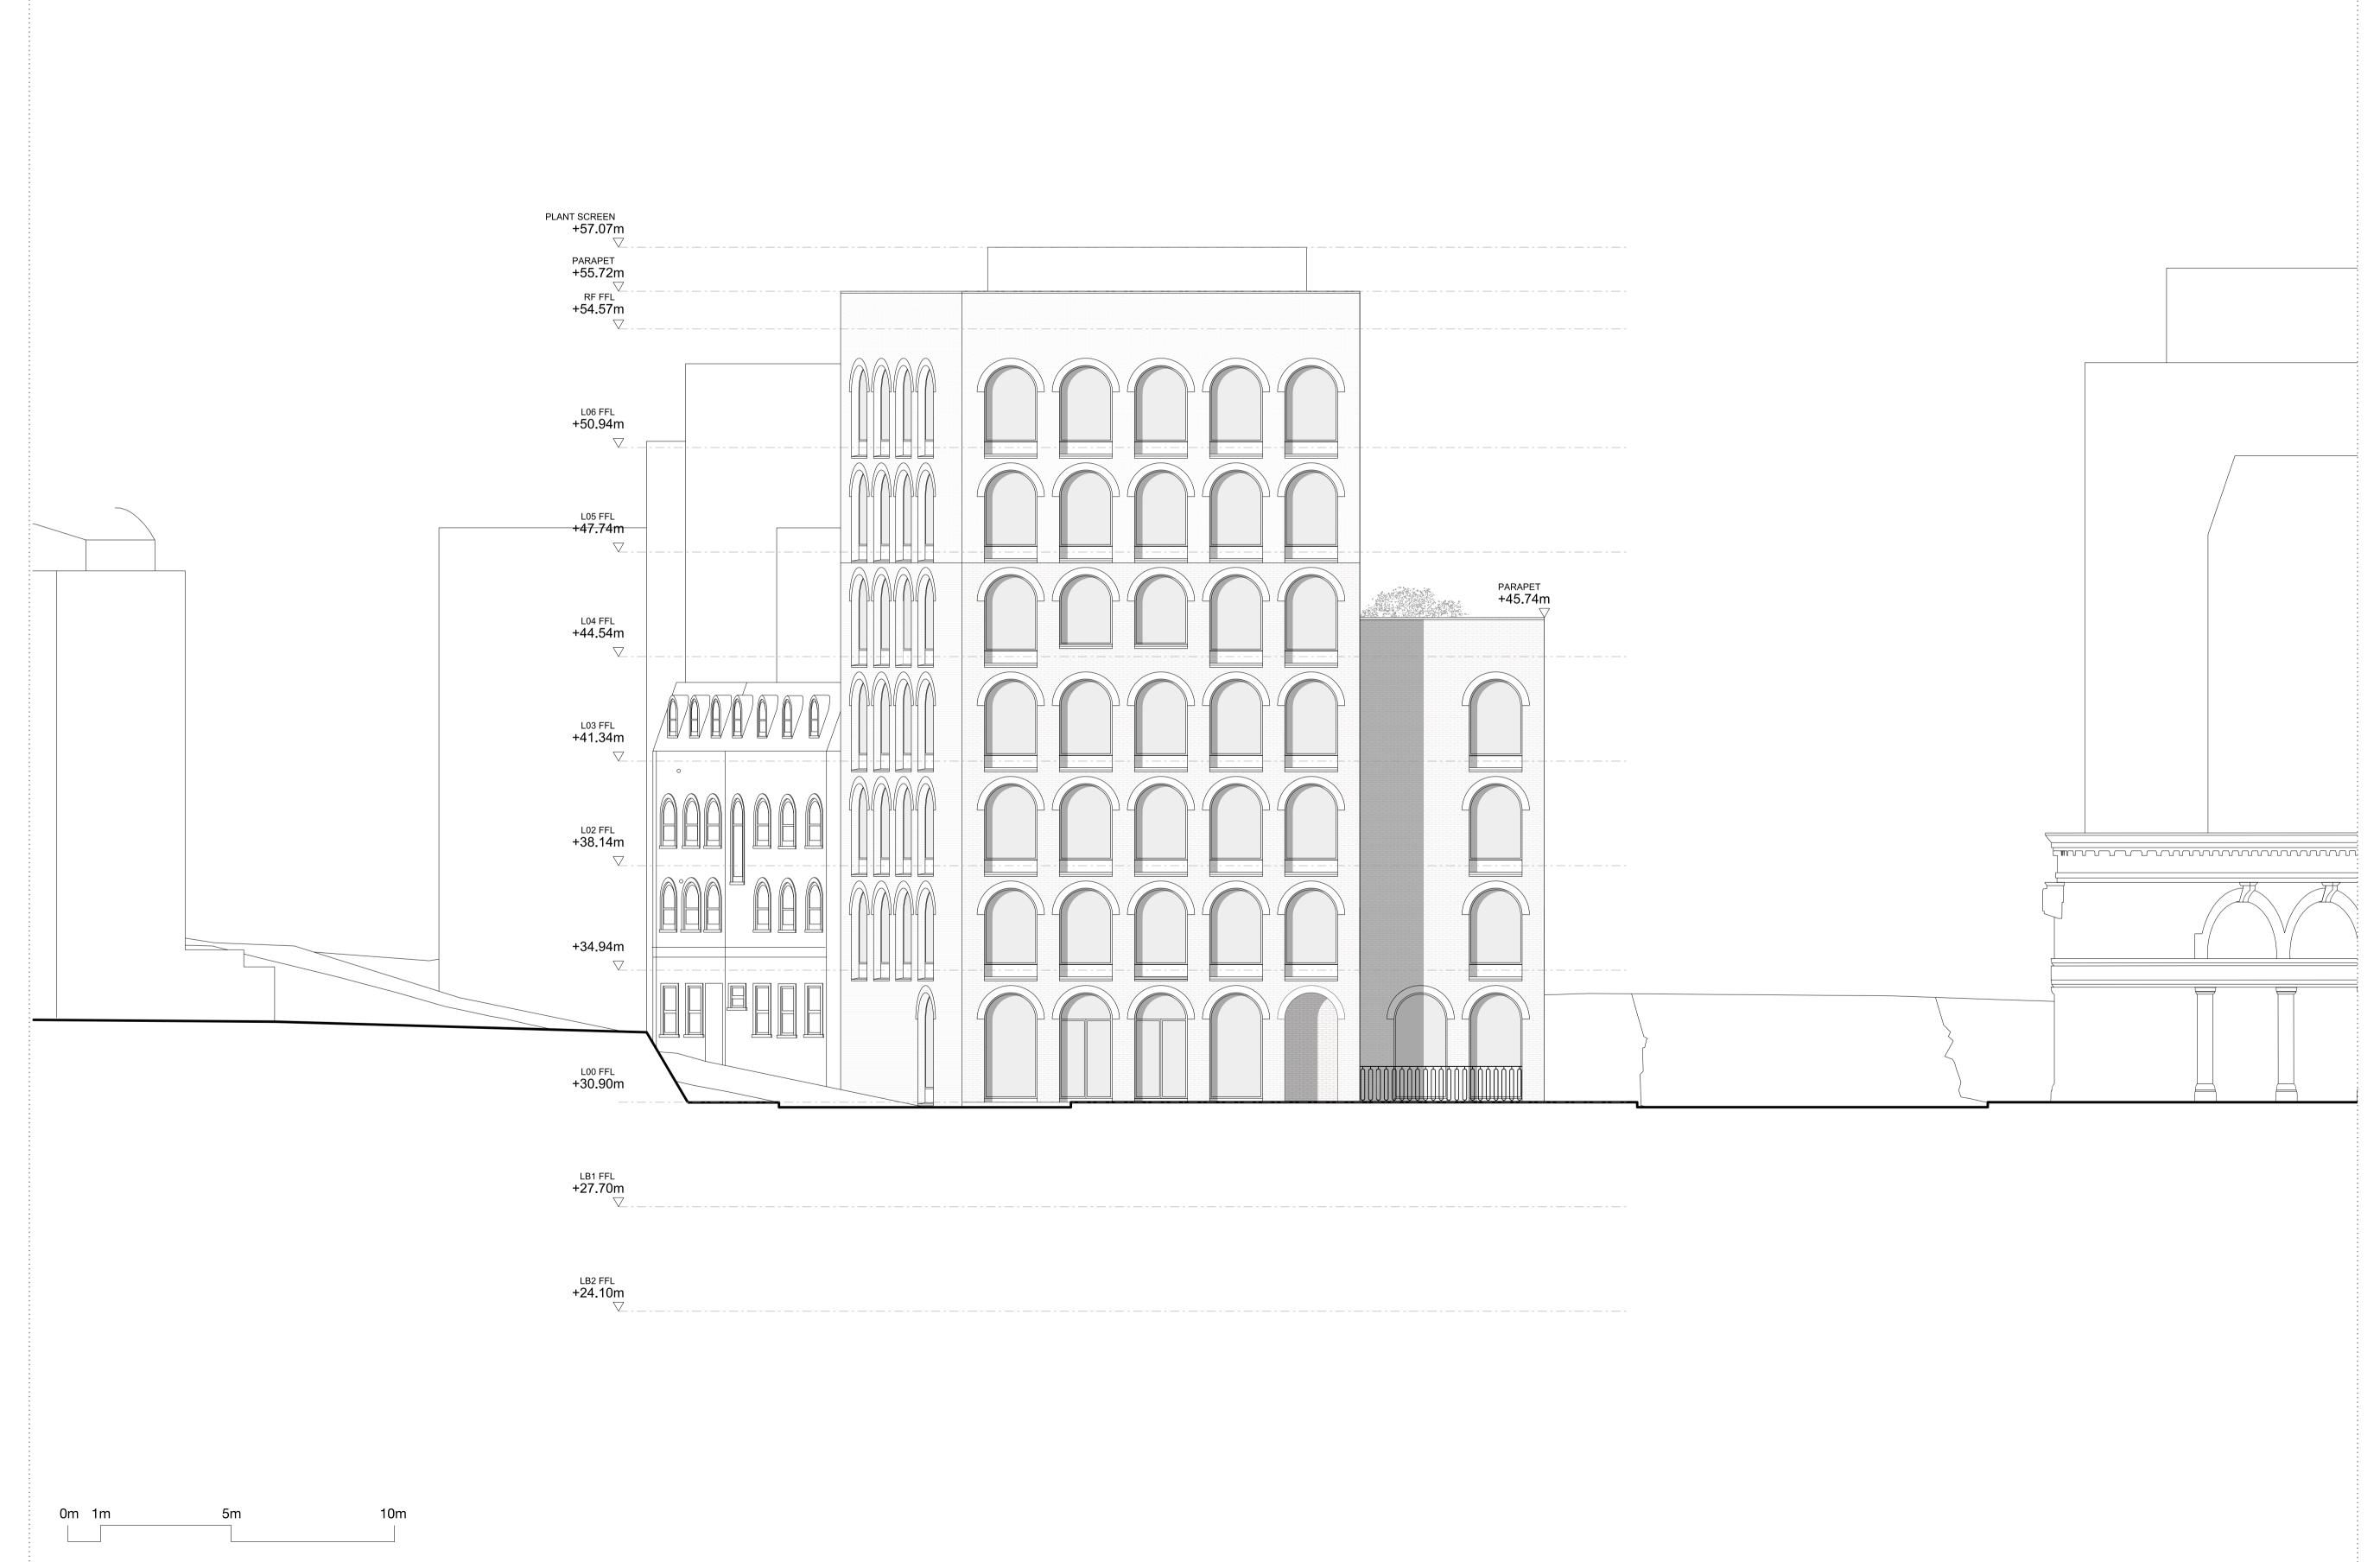

## **Drawing Title** Proposed East Elevation

| <b>Drawn</b><br>NA<br><b>Date</b><br>17.07.19              |           | Checked<br>NH |                                             | Approved<br>PJ<br>Scale<br>1:100 @ A1<br>1:200 @ A3 |          |
|------------------------------------------------------------|-----------|---------------|---------------------------------------------|-----------------------------------------------------|----------|
|                                                            |           |               |                                             |                                                     |          |
| Project<br>13545                                           | Disc<br>A | Level<br>XX   | Series<br>04                                | <b>Drg no.</b><br>141                               | Rev<br>A |
| The Centro Building<br>39 Plender Street<br>London NW1 0DT |           |               | info@piercyandco.com<br>www.piercyandco.com |                                                     |          |