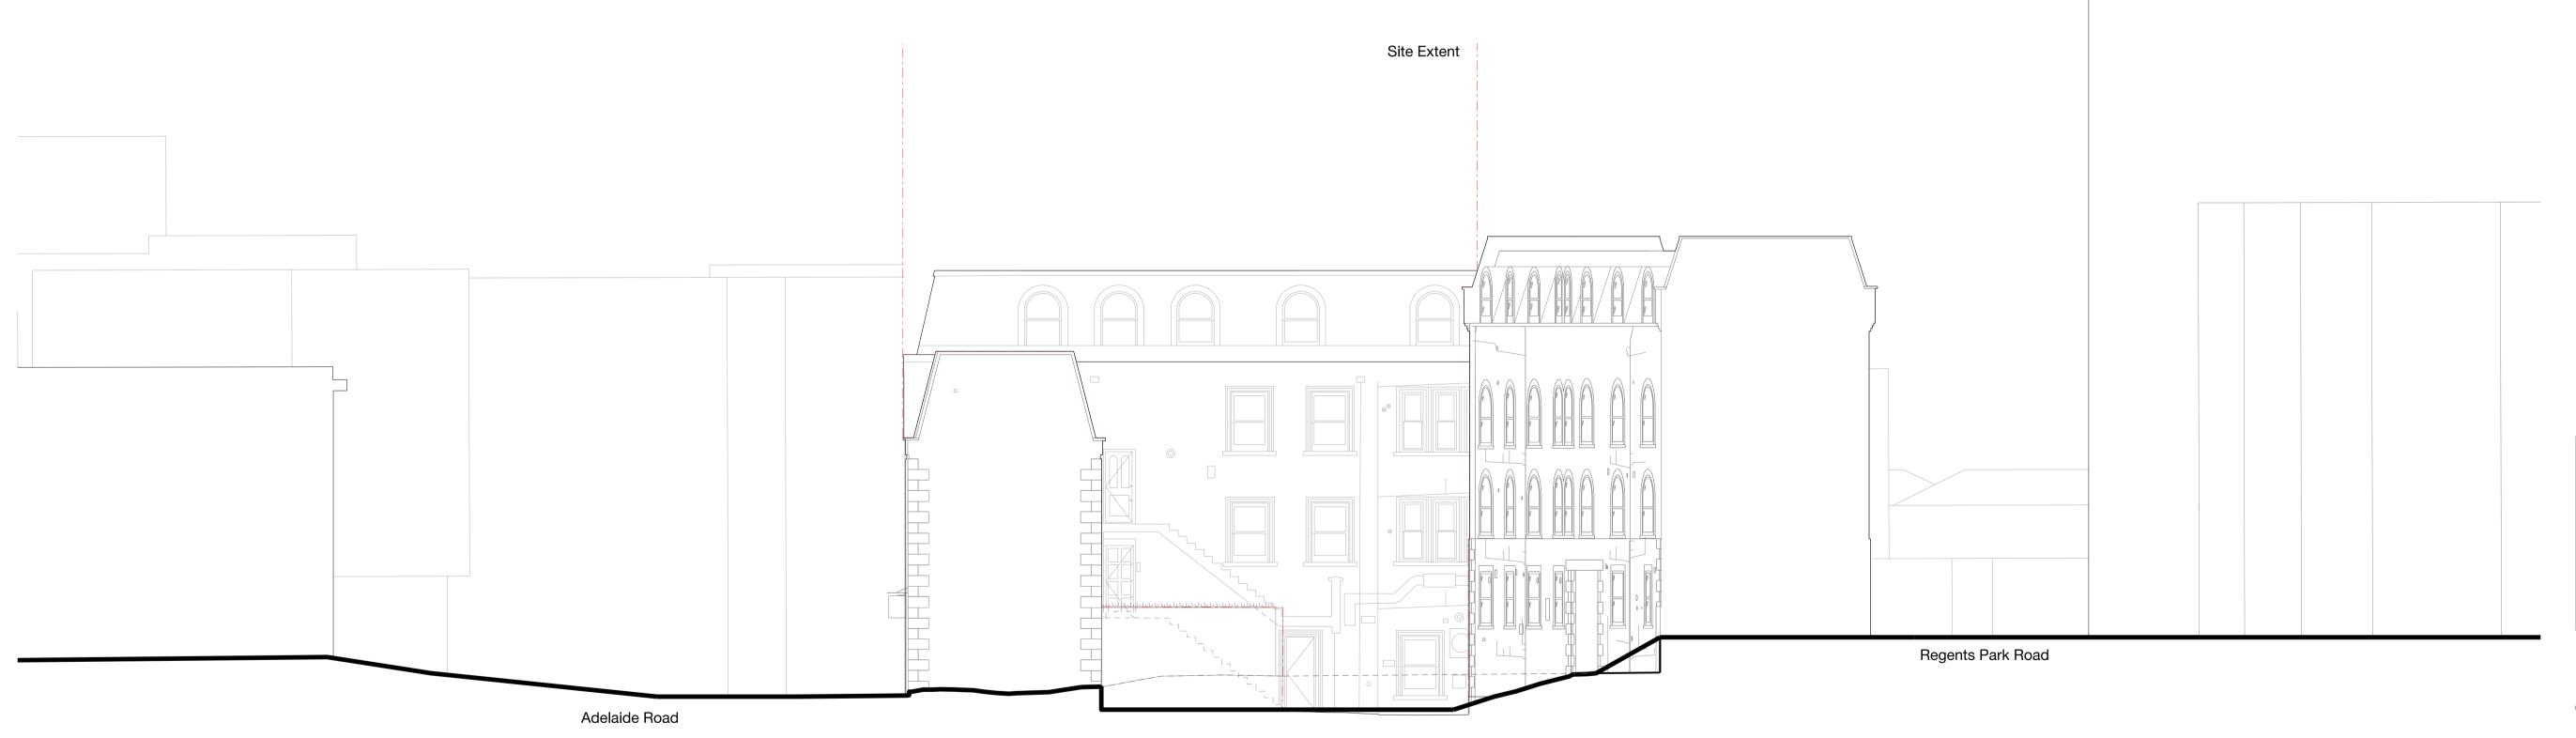

THE INTERNAL LAYOUTS TO THE EXISTING BUILDING ARE SHOWN FOR INFORMATION PURPOSES ONLY AS THE INTERNAL RECONFIGURATION DOES NOT REQUIRE PLANNING PERMISSION AND SHOULD NOT THEREFORE BE CONSIDERED AS PART OF THIS PLANNING APPLICATION

Description

**Project** Regents Park Road Hotel

Client Uchaux LTD.

**Drawing Title**Existing West Elevation

| <b>Drawn</b><br>LP | <b>Checked</b><br>NH | <b>Approved</b><br>PJ |
|--------------------|----------------------|-----------------------|
| Date               |                      | Scale                 |
| 17.07.19           |                      | 1:100 @ A1            |
|                    |                      | 1:200 @ A3            |