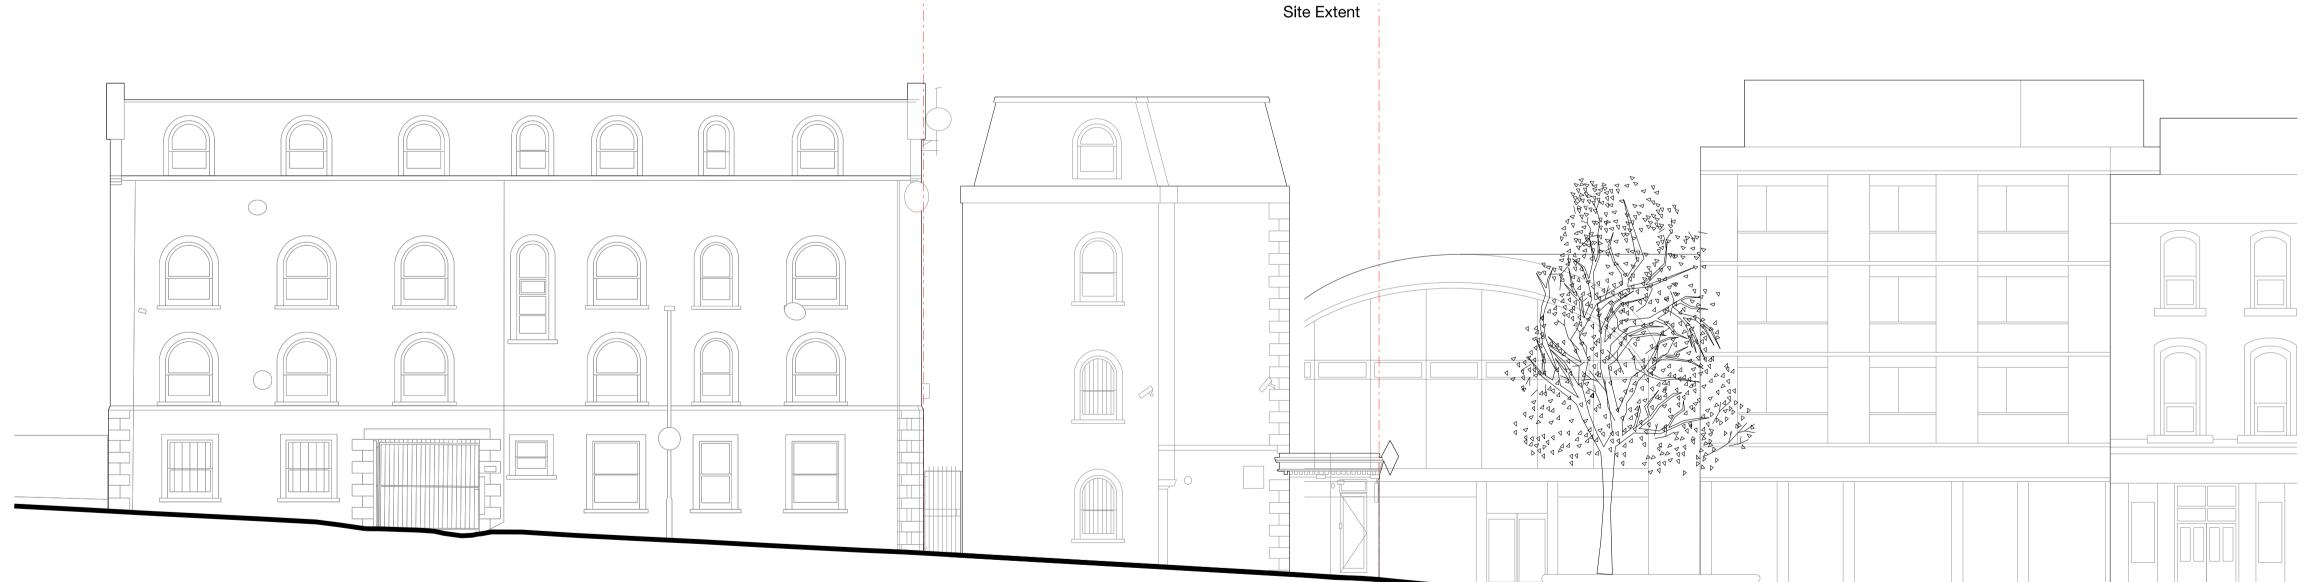

Description

**Project** Regents Park Road Hotel

Client Uchaux LTD.

**Drawing Title**Existing South Elevation

**Drawn** LP Checked **Approved** NH PJ Scale 1:100 @ A1 1:200 @ A3 **Date** 17.07.19

**Drawing Status**Planning

THE INTERNAL LAYOUTS TO THE EXISTING BUILDING ARE SHOWN FOR INFORMATION PURPOSES ONLY AS THE INTERNAL RECONFIGURATION DOES NOT REQUIRE PLANNING PERMISSION AND SHOULD NOT THEREFORE BE CONSIDERED AS PART OF THIS PLANNING APPLICATION