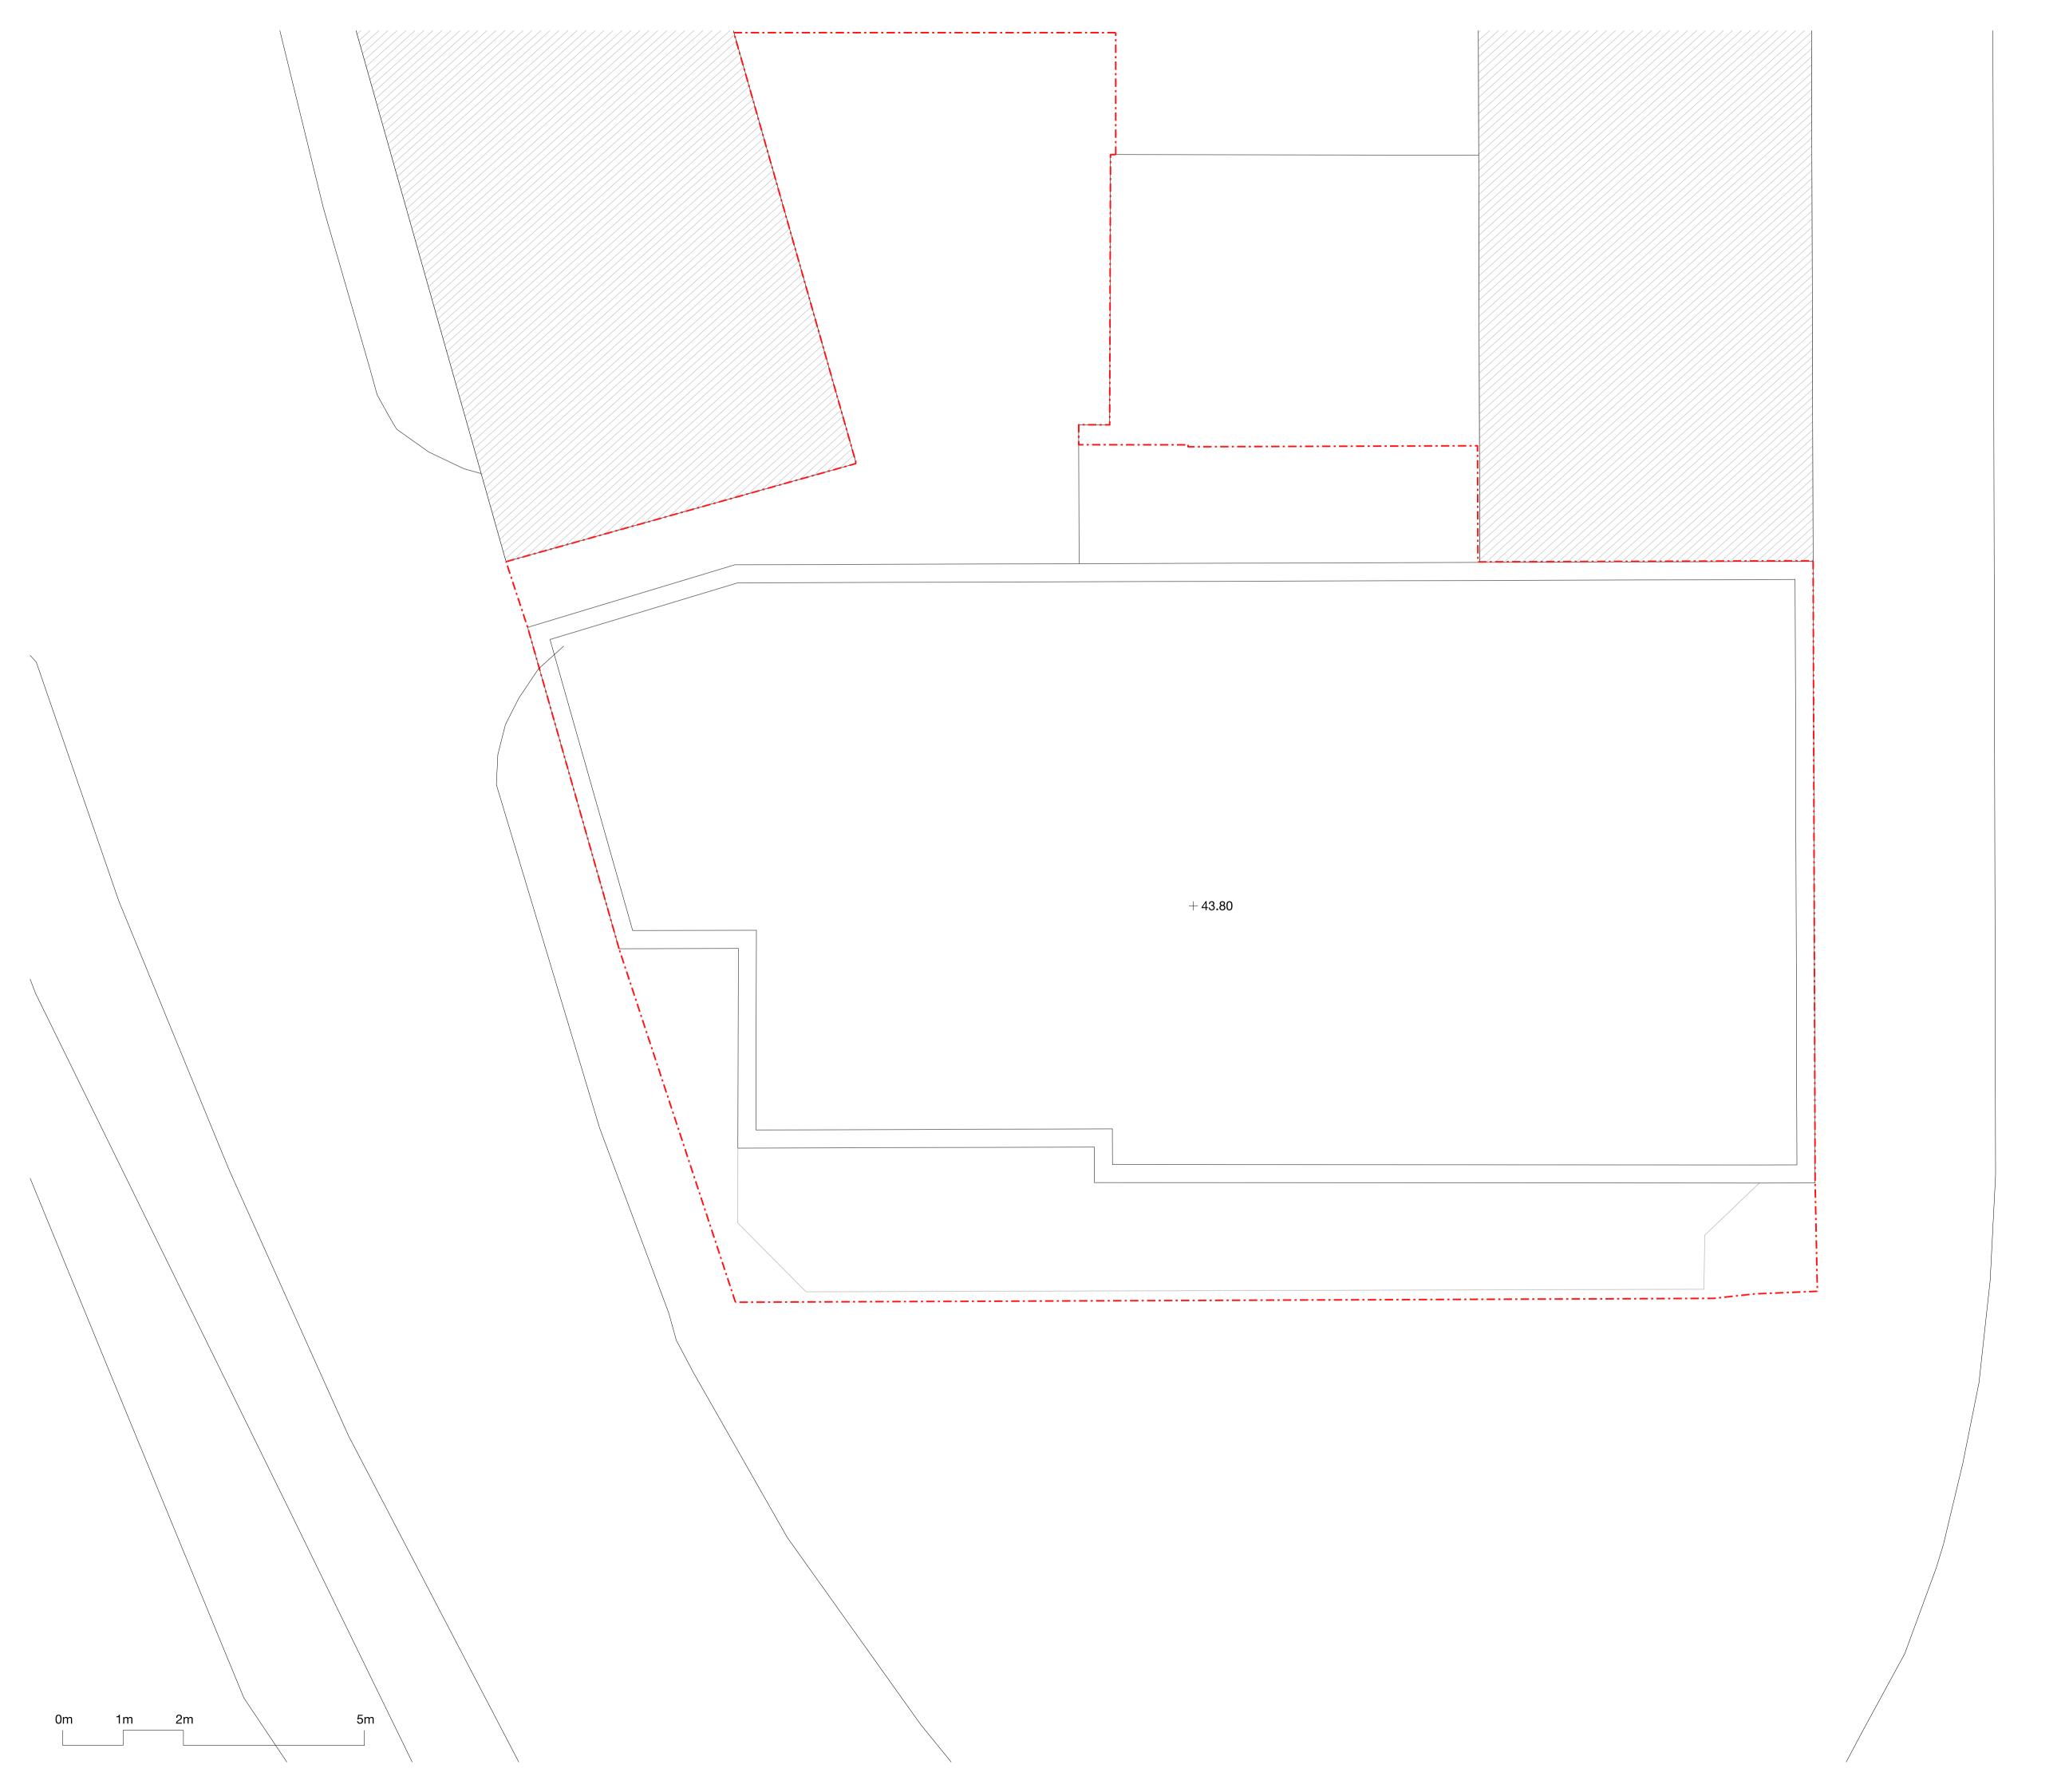

THE INTERNAL LAYOUTS TO THE EXISTING BUILDING ARE SHOWN FOR INFORMATION PURPOSES ONLY AS THE INTERNAL RECONFIGURATION DOES NOT REQUIRE PLANNING PERMISSION AND SHOULD NOT THEREFORE BE CONSIDERED AS PART OF THIS PLANNING APPLICATION

19.02.21 Issued for planning

lev Date Description

**Project** Regents Park Road Hotel

Client

Uchaux LTD.

**Drawing Title**Existing Roof Plan

| <b>Drawn</b><br>NA | <b>Checked</b><br>NH | <b>Approved</b><br>PJ |
|--------------------|----------------------|-----------------------|
| Date               |                      | Scale                 |
| 17.07.19           |                      | 1:50 @ A1             |
|                    |                      | 1:100 @ A3            |