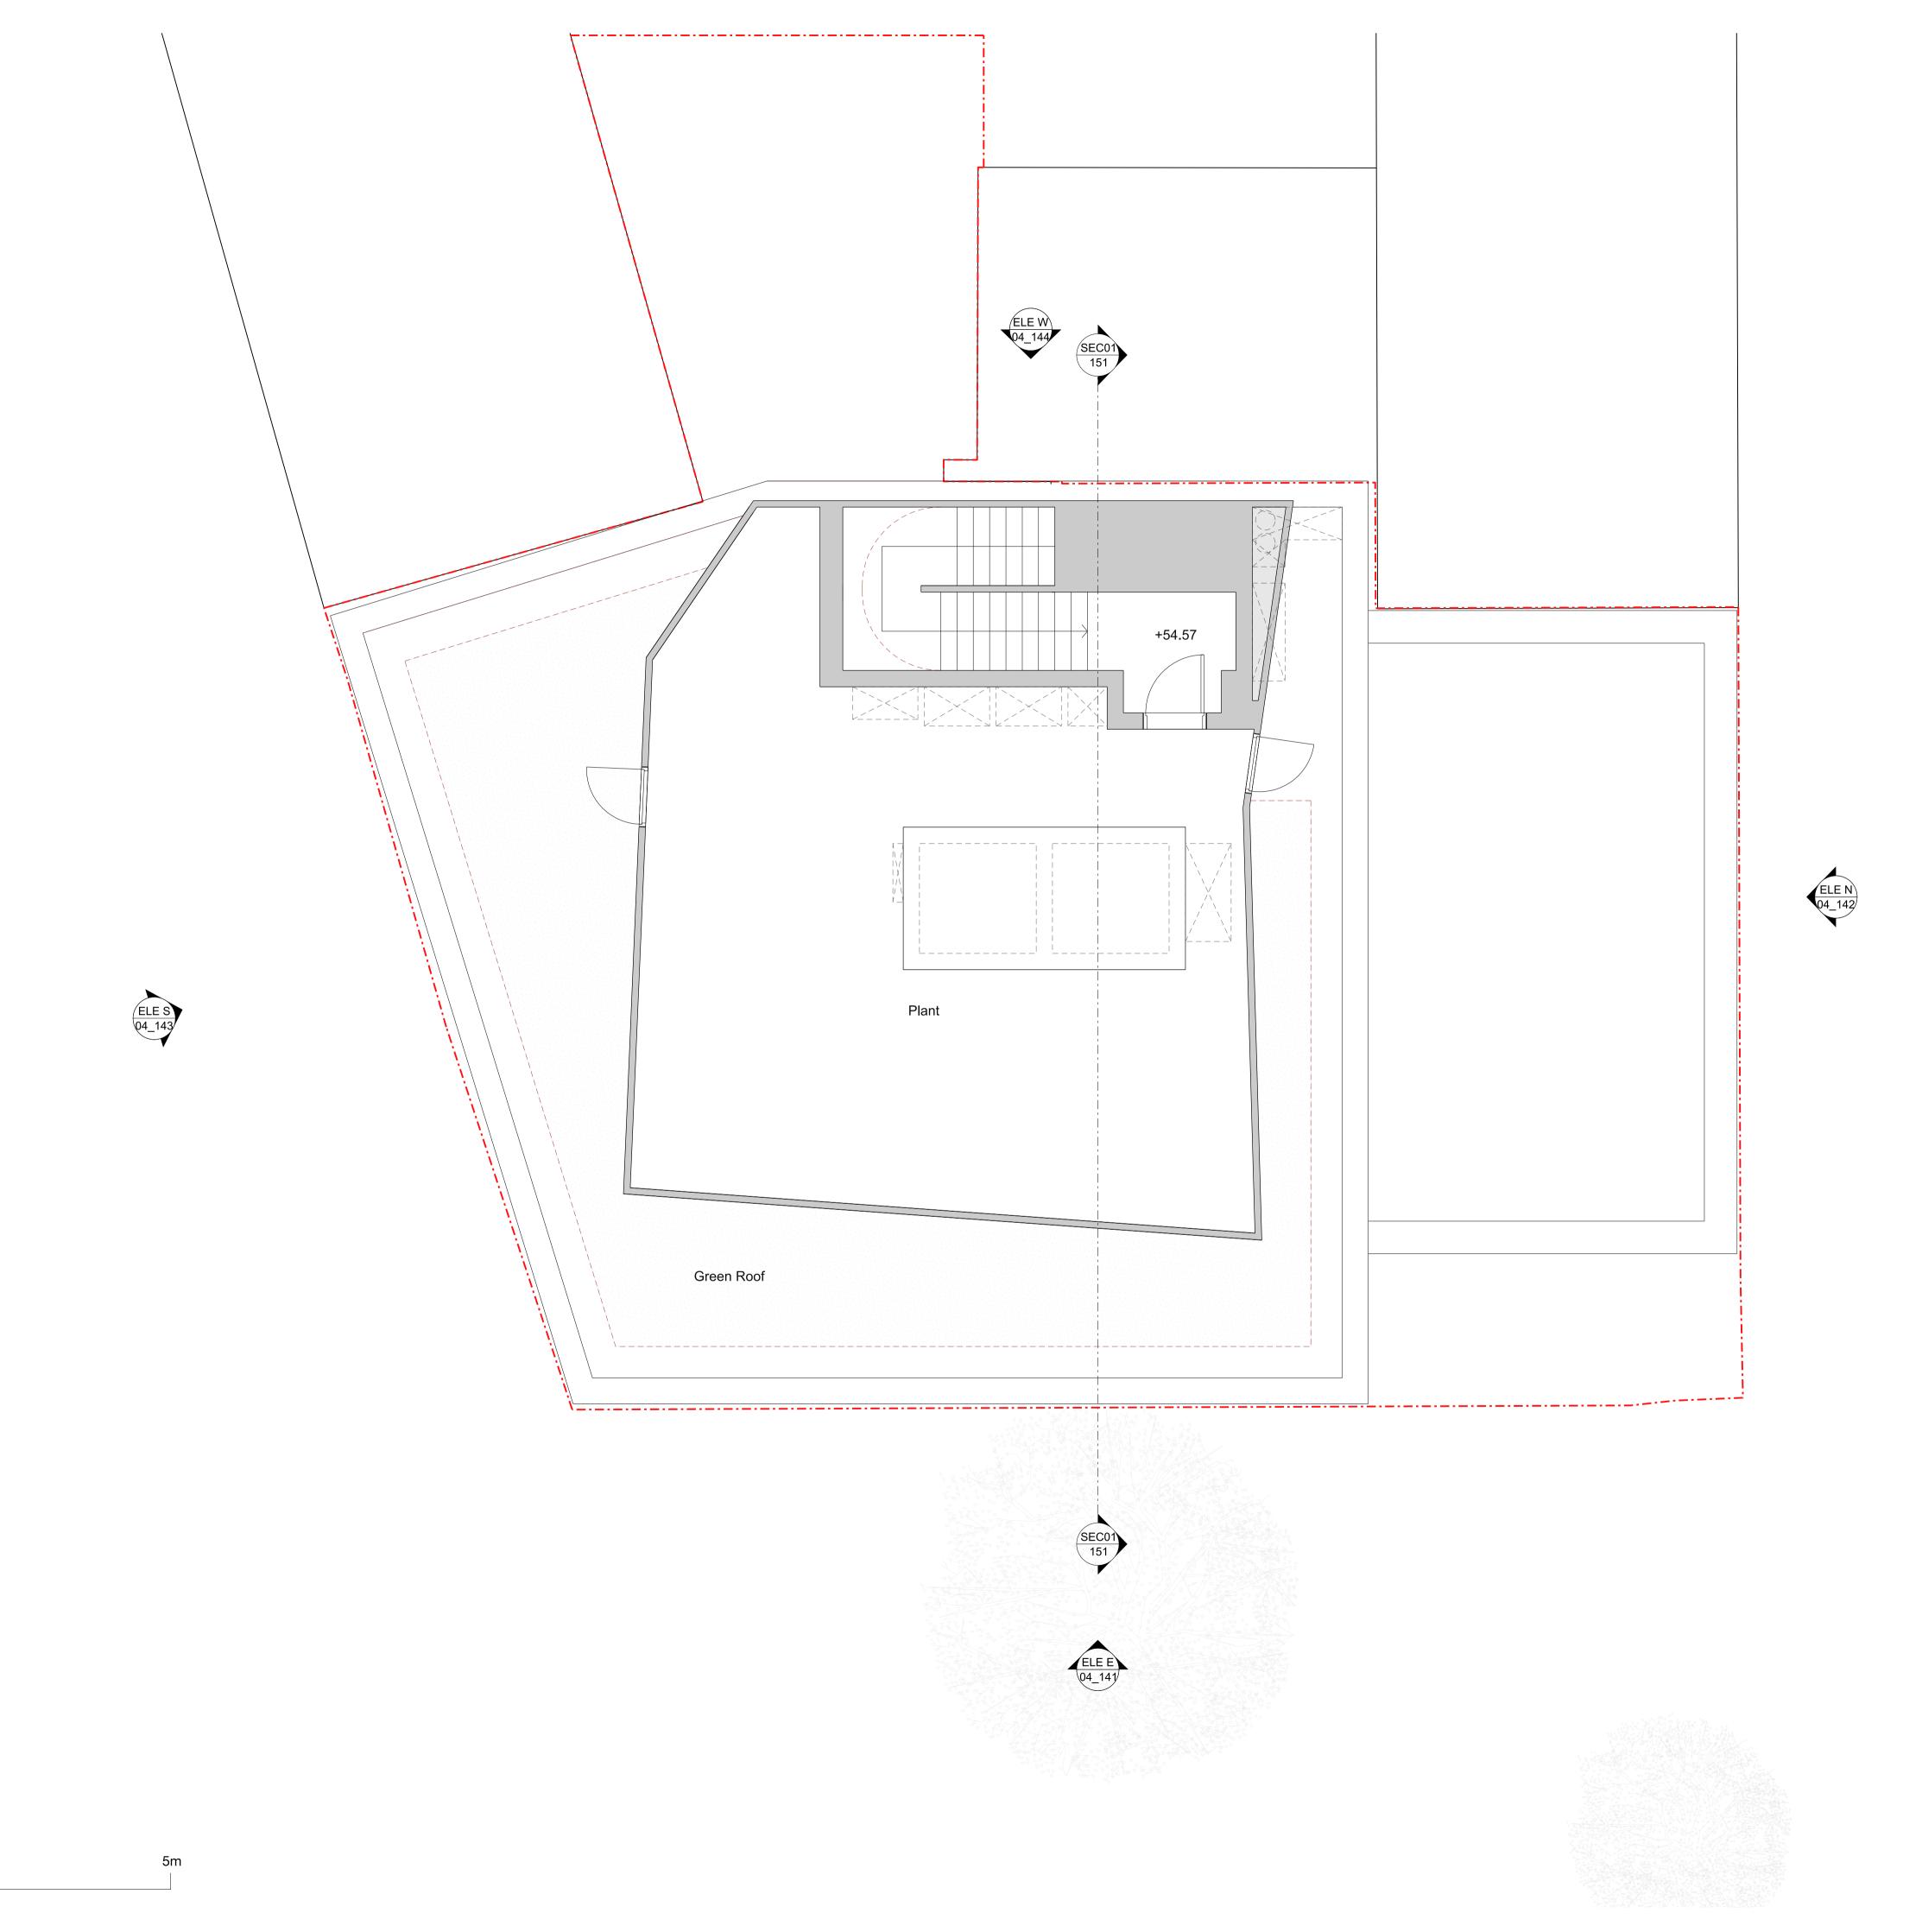

THE INTERNAL LAYOUTS TO THE EXISTING BUILDING ARE SHOWN FOR INFORMATION PURPOSES ONLY AS THE INTERNAL RECONFIGURATION DOES NOT REQUIRE PLANNING PERMISSION AND SHOULD NOT THEREFORE BE CONSIDERED AS PART OF THIS PLANNING APPLICATION

19.02.21 Issued for planning

Rev Date Description

**Project** Regents Park Road Hotel

Client

Uchaux LTD.

**Drawing Title**Proposed Roof Floor Plan

Proposed Roof Floor Plan

 Drawn
 Checked
 Approved