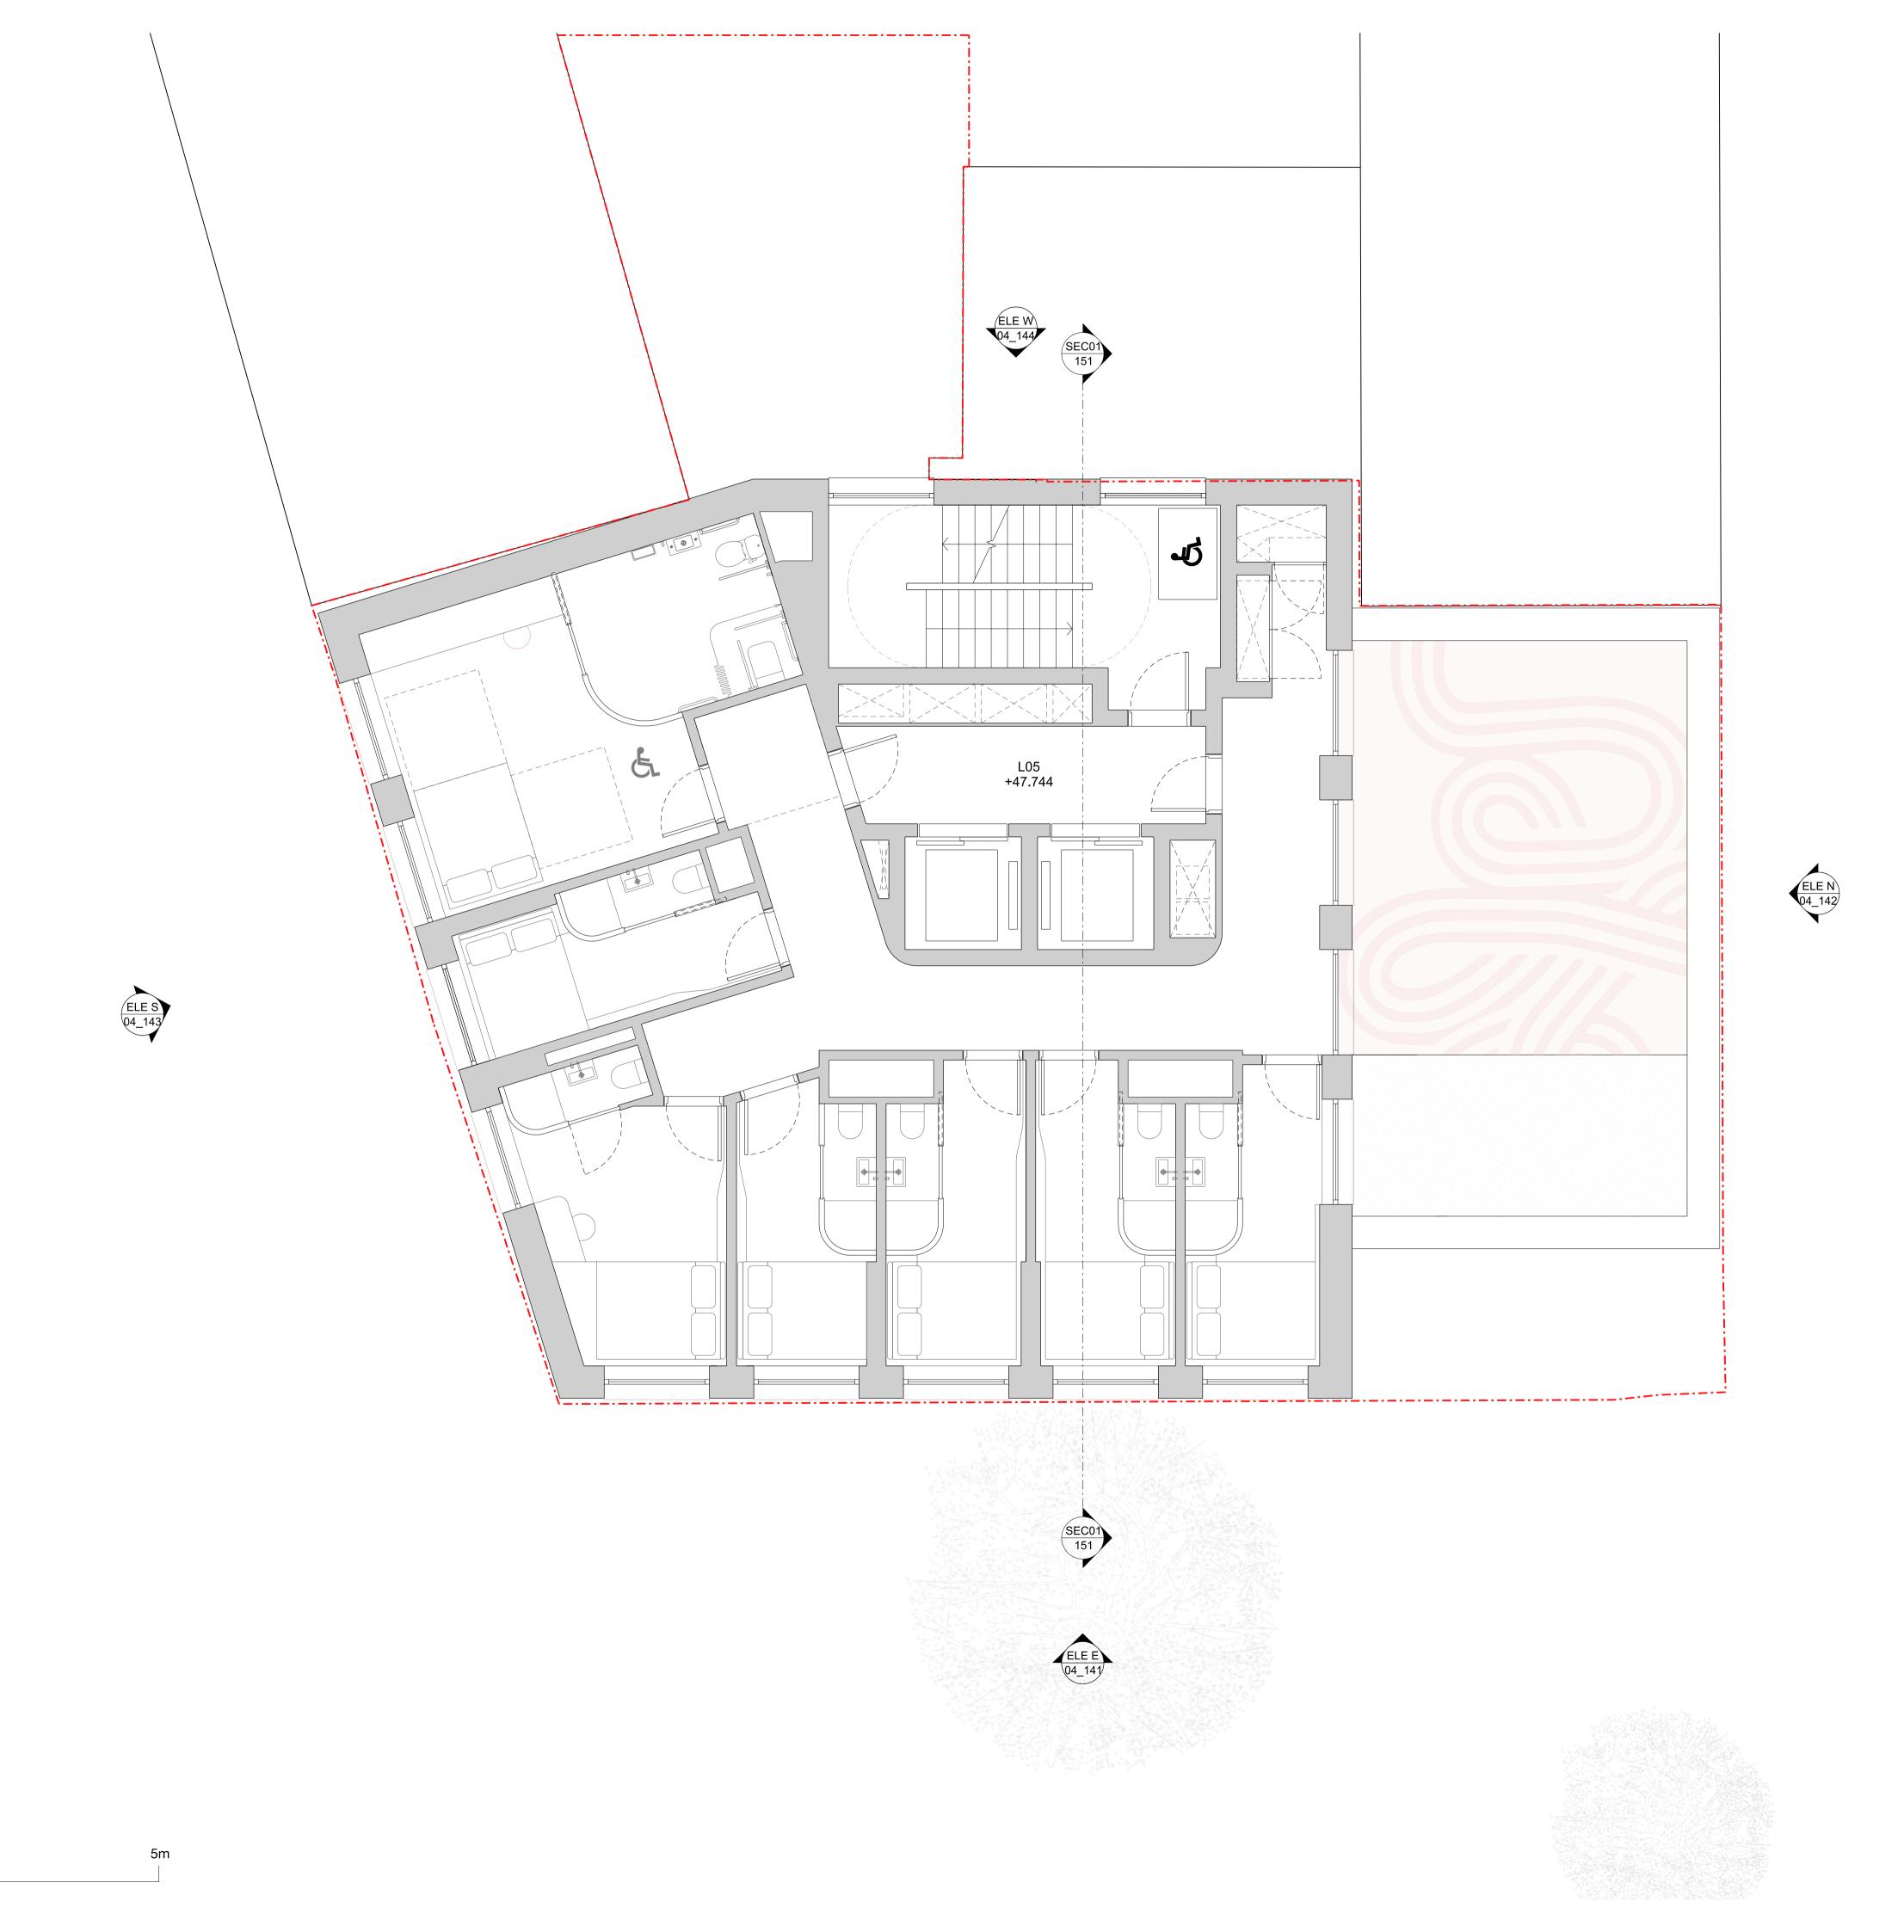

THE INTERNAL LAYOUTS TO THE EXISTING BUILDING ARE SHOWN FOR INFORMATION PURPOSES ONLY AS THE INTERNAL RECONFIGURATION DOES NOT REQUIRE PLANNING PERMISSION AND SHOULD NOT THEREFORE BE CONSIDERED AS PART OF THIS PLANNING APPLICATION

\* FINISHED FLOOR LEVELS (3.2m F-F L01-L06)

L06: +50.944

19.02.21 Issued for planning

Description

**Project** Regents Park Road Hotel

Client

Uchaux LTD.

**Drawing Title**Proposed Fifth - Sixth Floor Plan

Checked Drawn **Approved** LP NH Date Scale 1:50 @ A1 1:100 @ A3 22.01.21

**Drawing Status** Planning

05-06 00

The Centro Building 39 Plender Street London NW1 0DT

info@piercyandco.com www.piercyandco.com