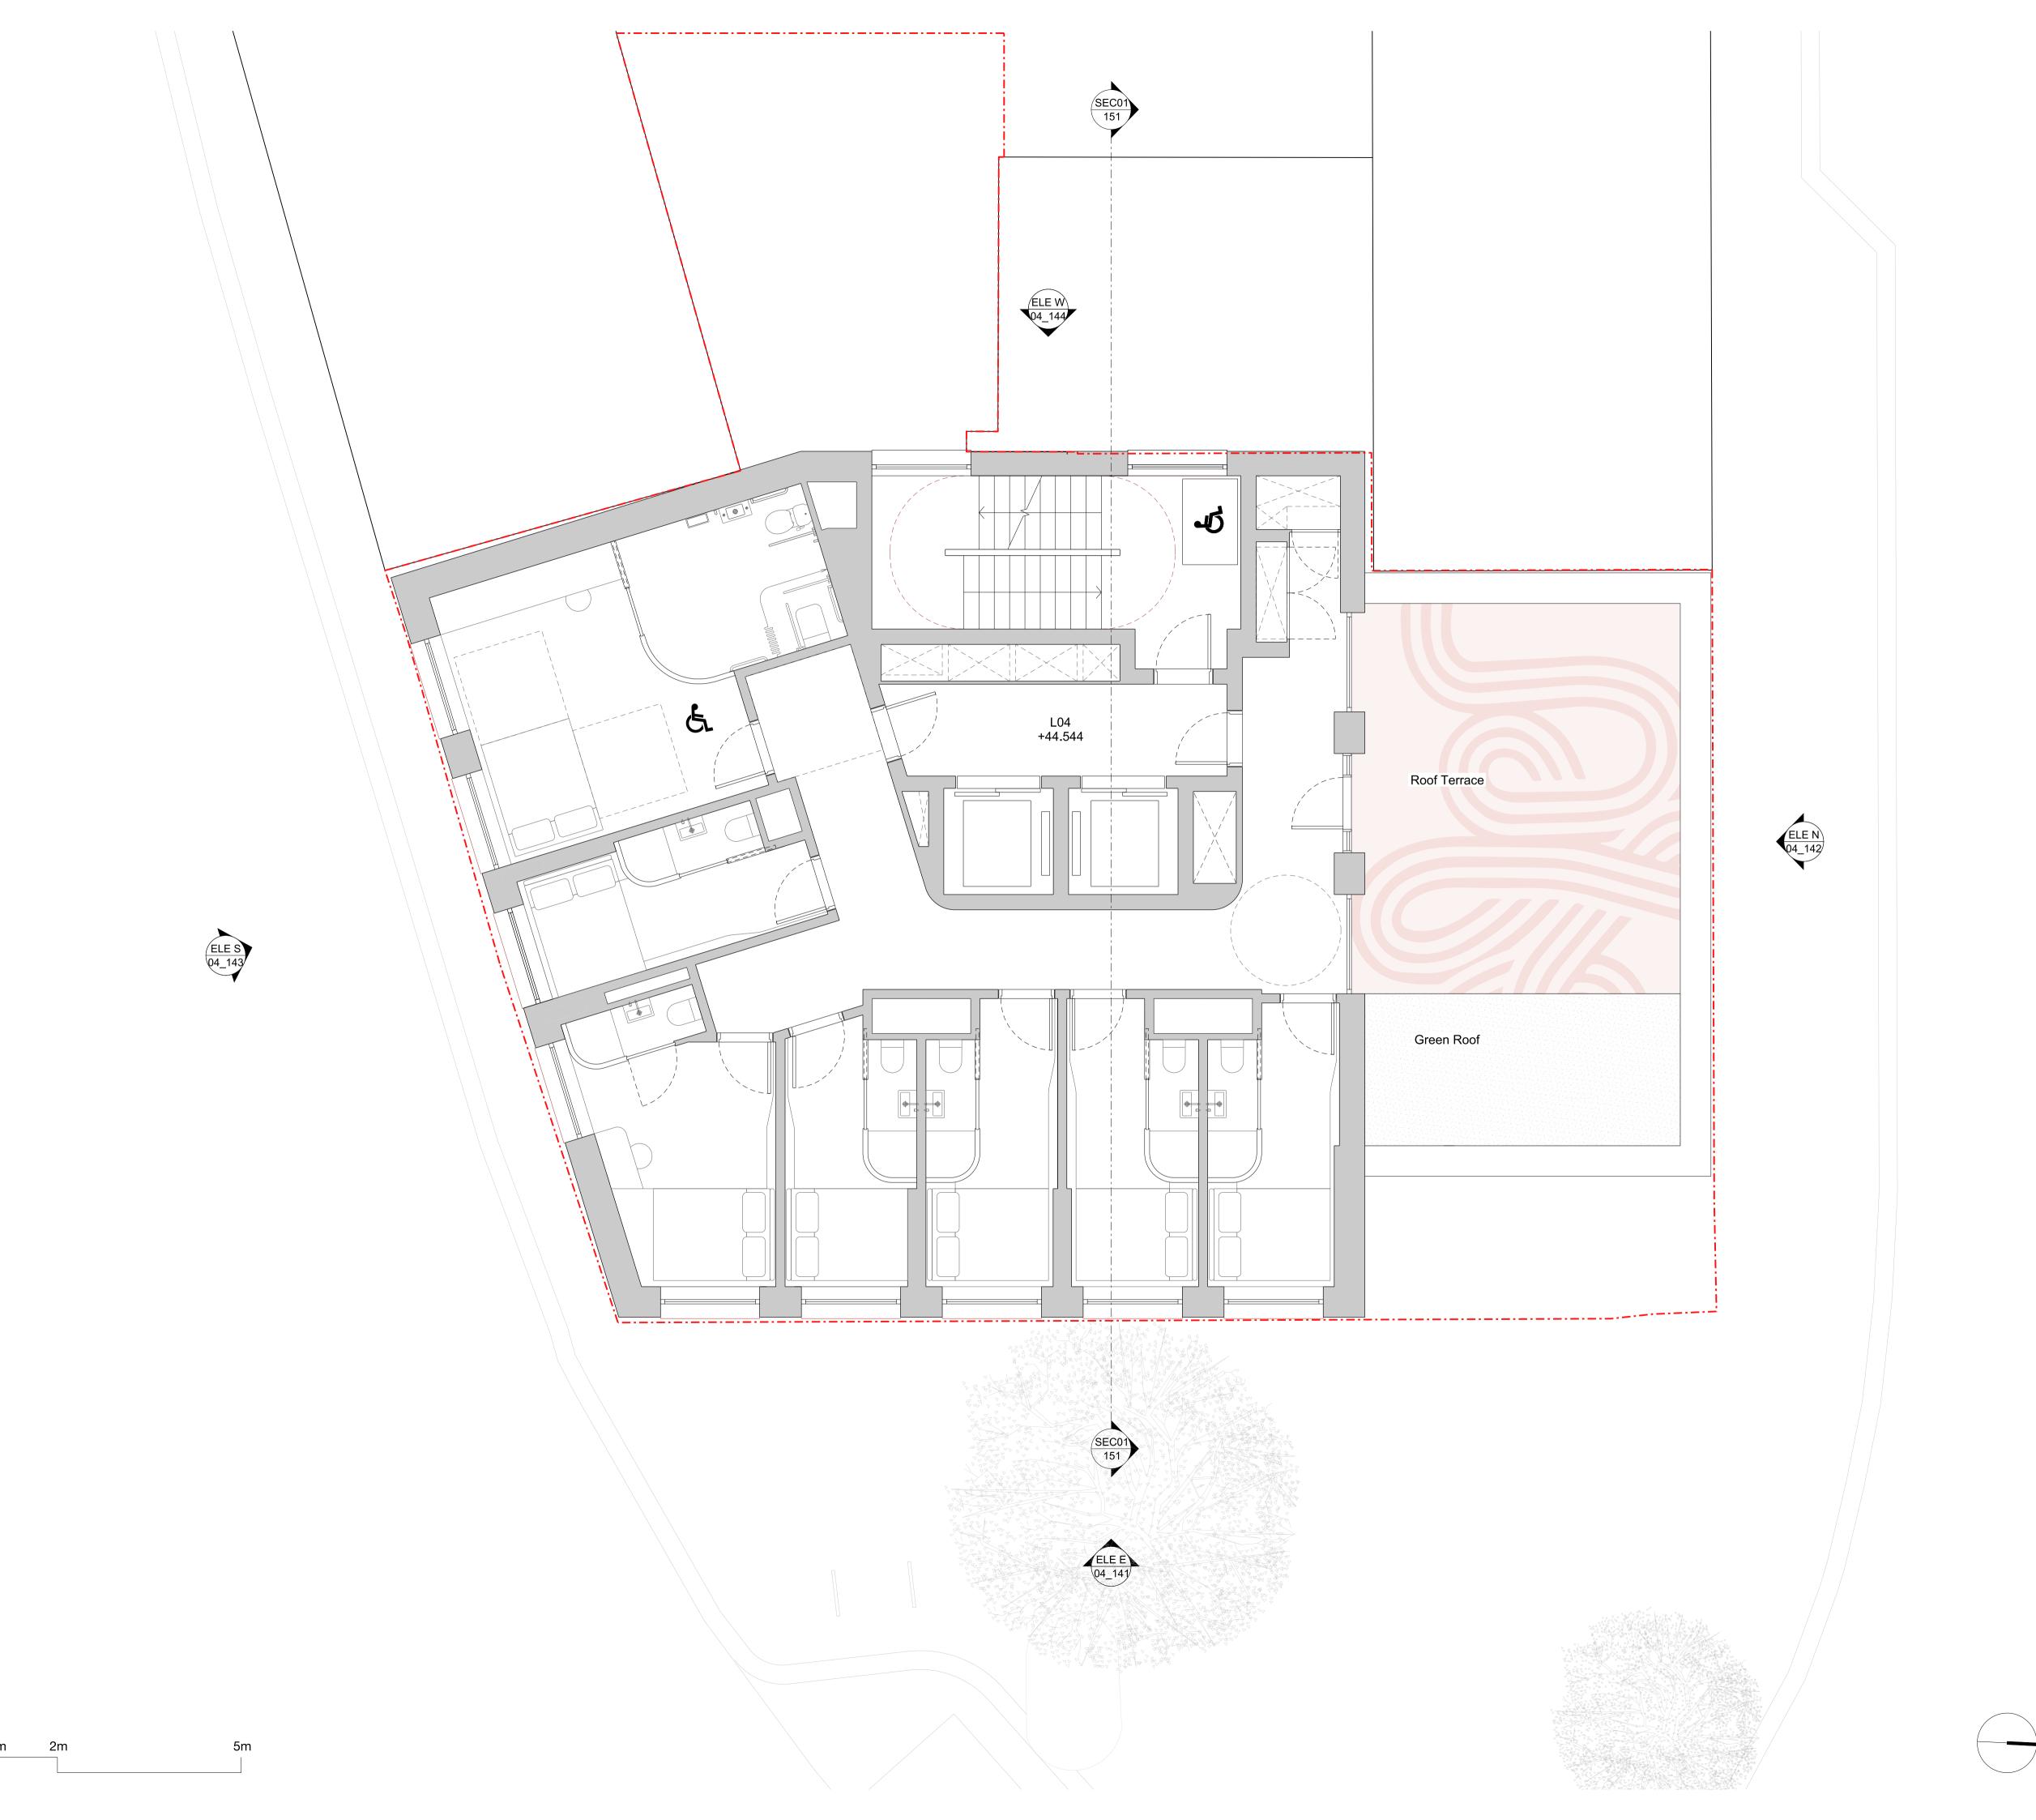

THE INTERNAL LAYOUTS TO THE EXISTING BUILDING ARE SHOWN FOR INFORMATION PURPOSES ONLY AS THE INTERNAL RECONFIGURATION DOES NOT REQUIRE PLANNING PERMISSION AND SHOULD NOT THEREFORE BE CONSIDERED AS PART OF THIS PLANNING APPLICATION

19.02.21 Issued for planning

**Project** Regents Park Road Hotel

Client Uchaux LTD.

**Drawing Title**Proposed Fourth Floor Plan

| <b>Drawn</b><br>NA | <b>Checked</b><br>LP | <b>Approved</b><br>NH |
|--------------------|----------------------|-----------------------|
| Date               |                      | Scale                 |
| 22.01.21           |                      | 1:50 @ A1             |
|                    |                      | 1:100 @ A3            |