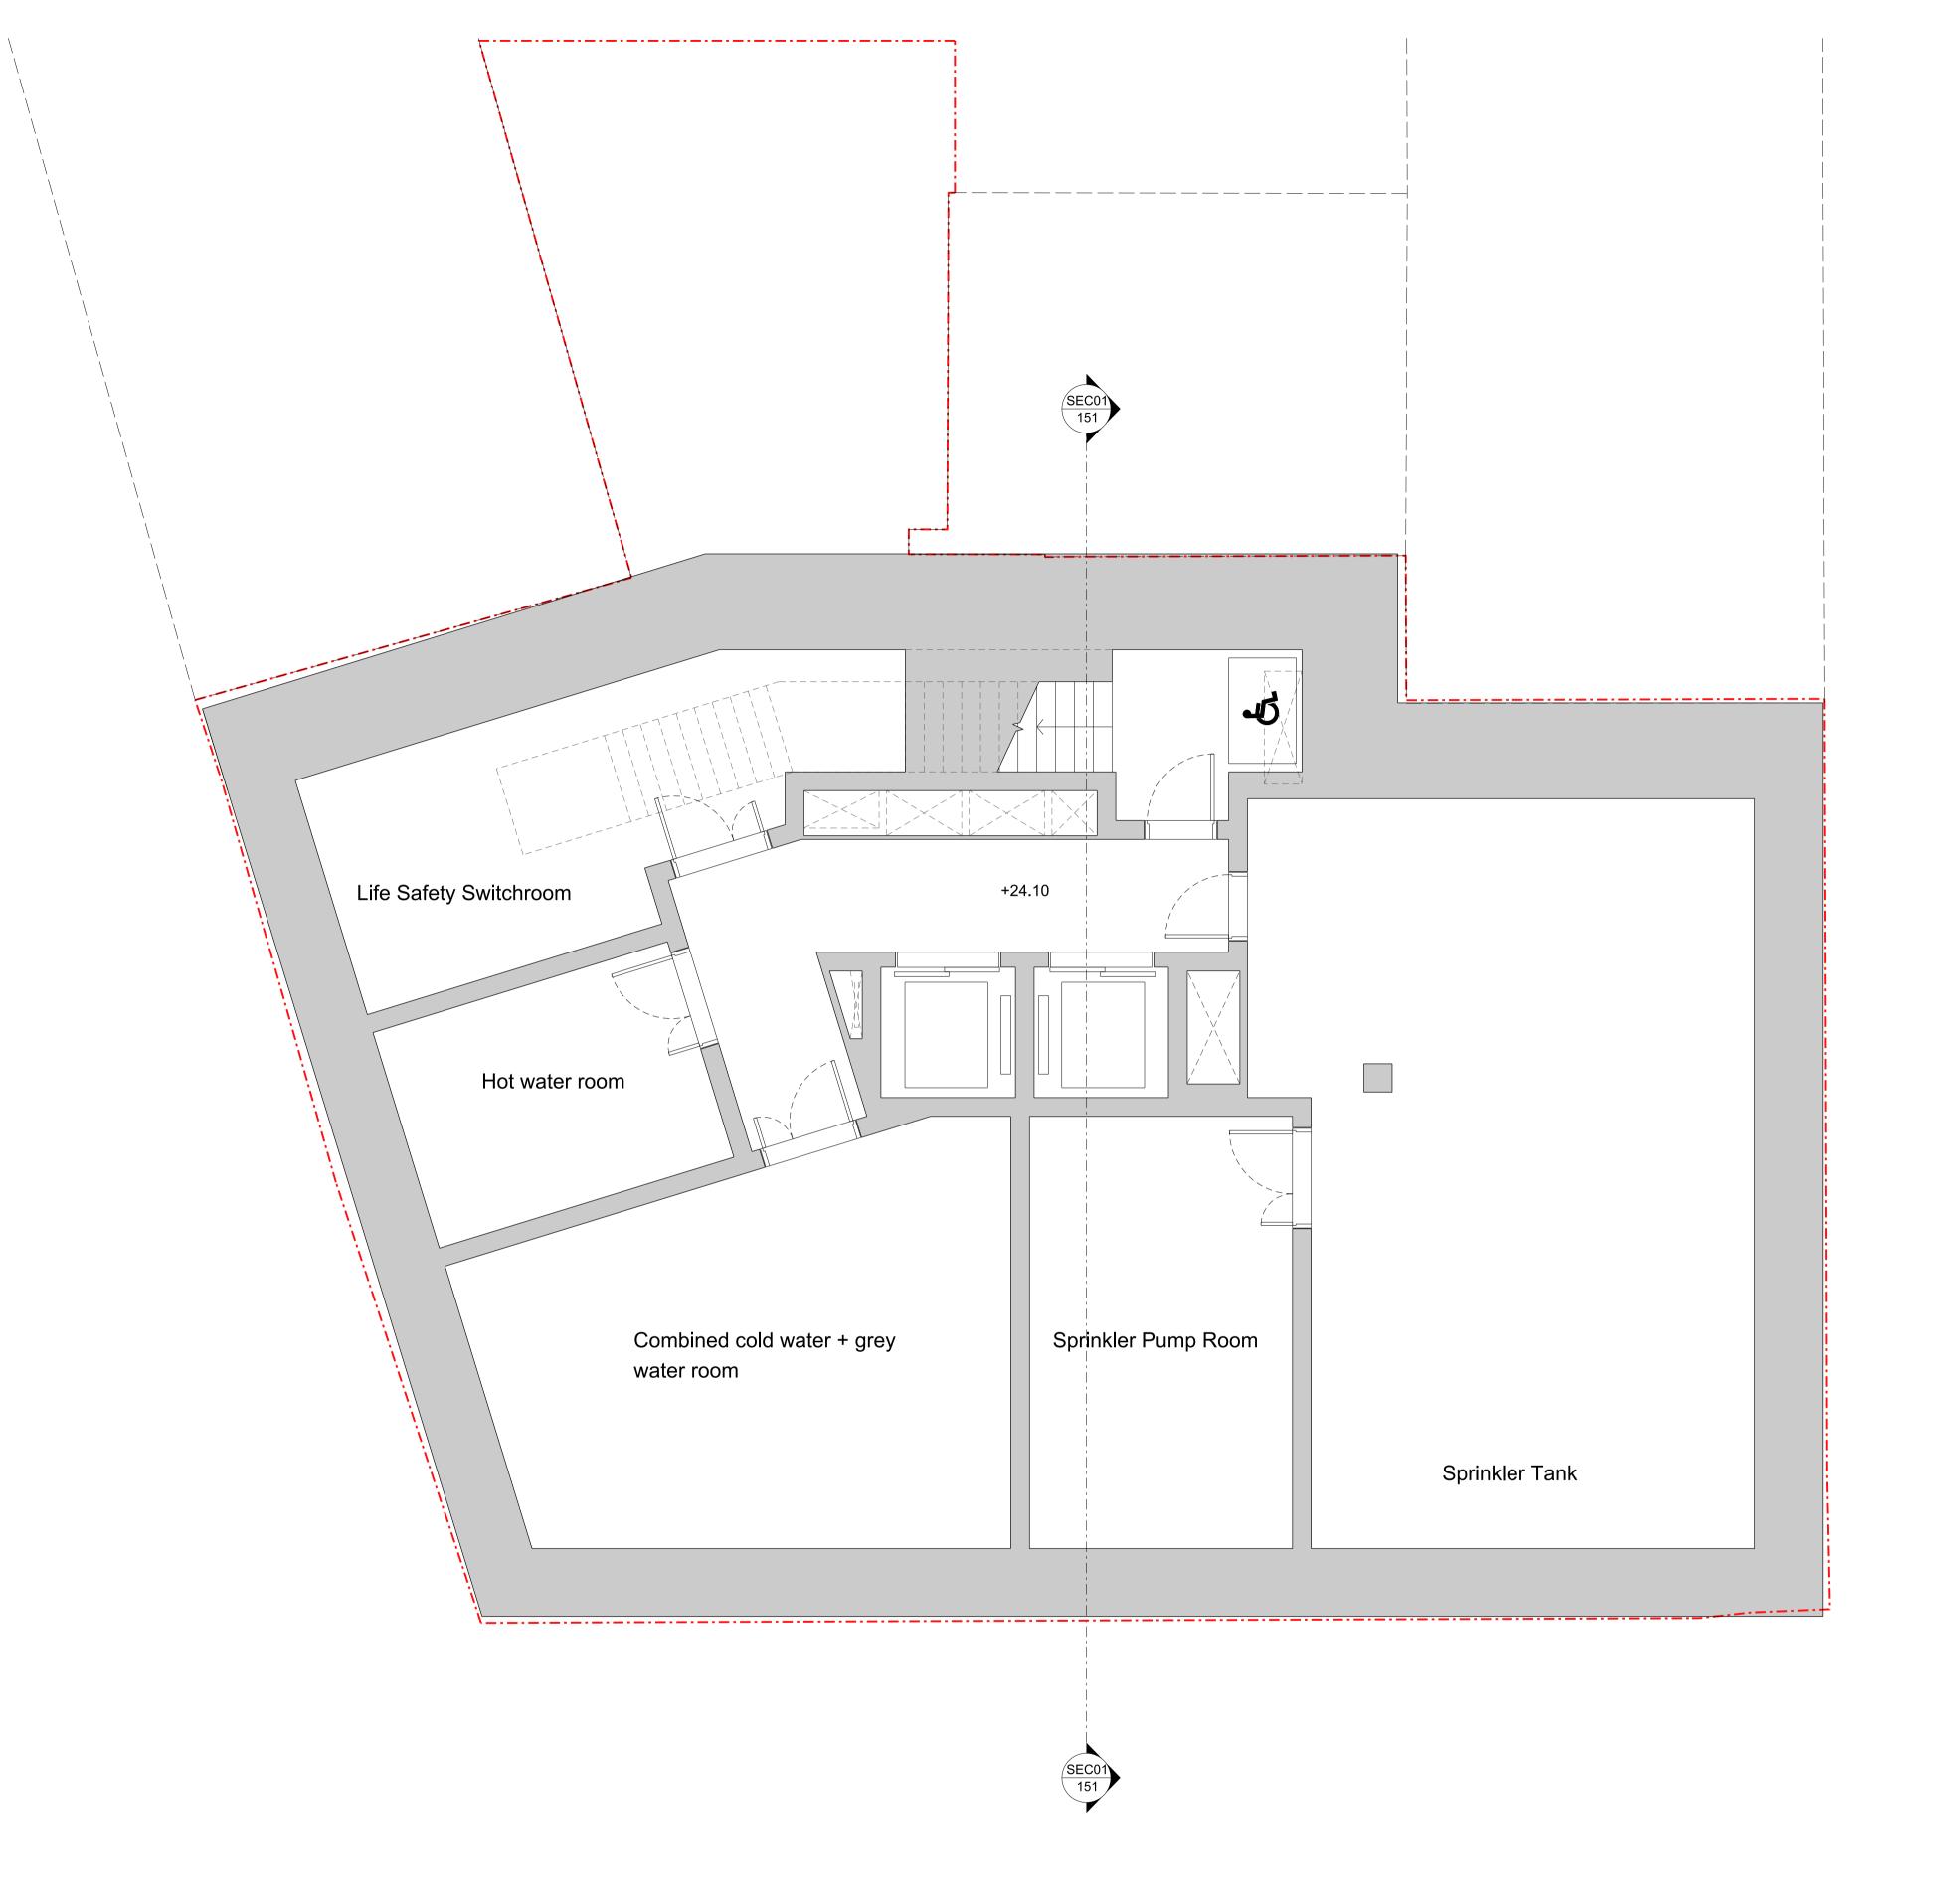

## **Drawing Title**Proposed Basement 2 Plan

| <b>Drawn</b><br>NA | <b>Checked</b><br>LP | <b>Approved</b><br>NH |
|--------------------|----------------------|-----------------------|
| Date               |                      | Scale                 |
| 22.01.21           |                      | 1:50 @ A1             |
|                    |                      | 1:100 @ A3            |

THE INTERNAL LAYOUTS TO THE EXISTING BUILDING ARE SHOWN FOR INFORMATION PURPOSES ONLY AS THE INTERNAL RECONFIGURATION DOES NOT REQUIRE PLANNING PERMISSION AND SHOULD NOT THEREFORE BE CONSIDERED AS PART OF THIS PLANNING APPLICATION