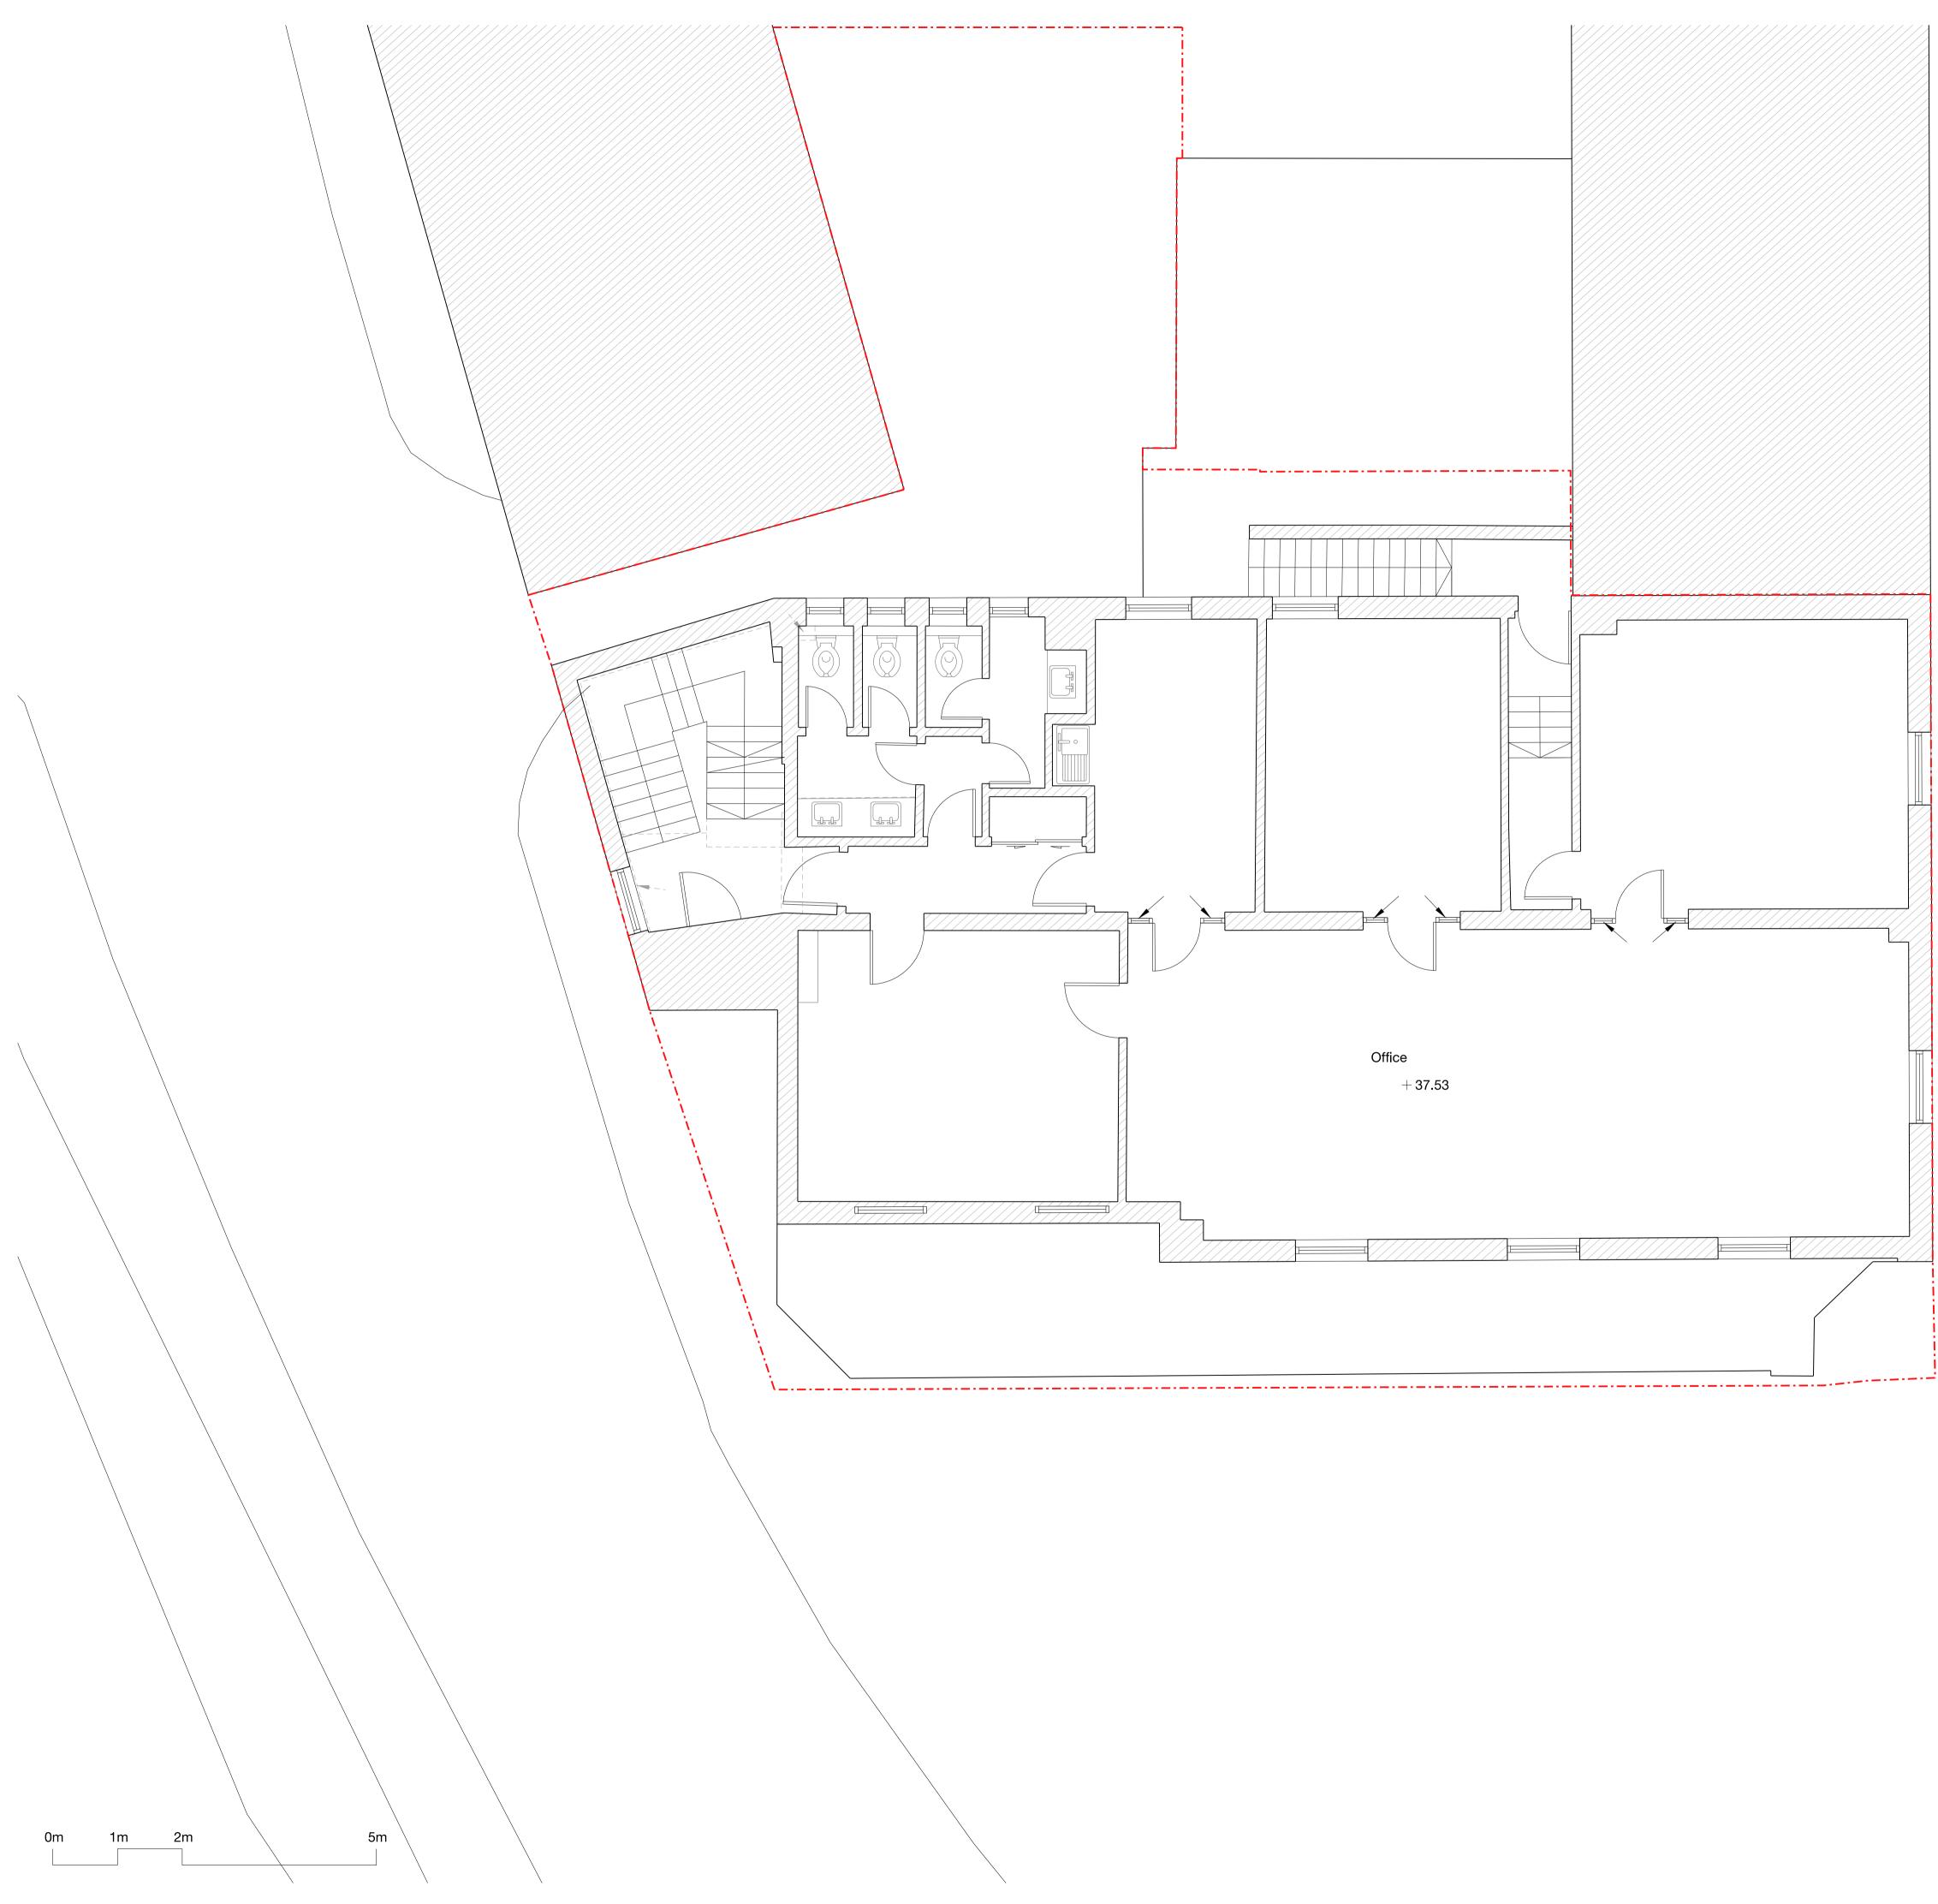

THE INTERNAL LAYOUTS TO THE EXISTING BUILDING ARE SHOWN FOR INFORMATION PURPOSES ONLY AS THE INTERNAL RECONFIGURATION DOES NOT REQUIRE PLANNING PERMISSION AND SHOULD NOT THEREFORE BE CONSIDERED AS PART OF THIS PLANNING APPLICATION

## Uchaux LTD.

**Drawing Title** Existing Second Floor Plan

| <b>Drawn</b><br>RN           |        | <b>Checked</b><br>NH |        | <b>Approved</b><br>PJ |     |
|------------------------------|--------|----------------------|--------|-----------------------|-----|
| Date                         |        |                      |        | Scale                 |     |
| 11.07.19                     |        |                      |        | 1:50 @ A1             |     |
|                              |        |                      |        | 1:100 @ A3            |     |
| <b>Drawing S</b><br>Planning | Status |                      |        |                       |     |
| Project                      | Disc   | Level                | Series | Drg no.               | Rev |
| 13545                        | А      | 02                   | 01     | 102                   | А   |