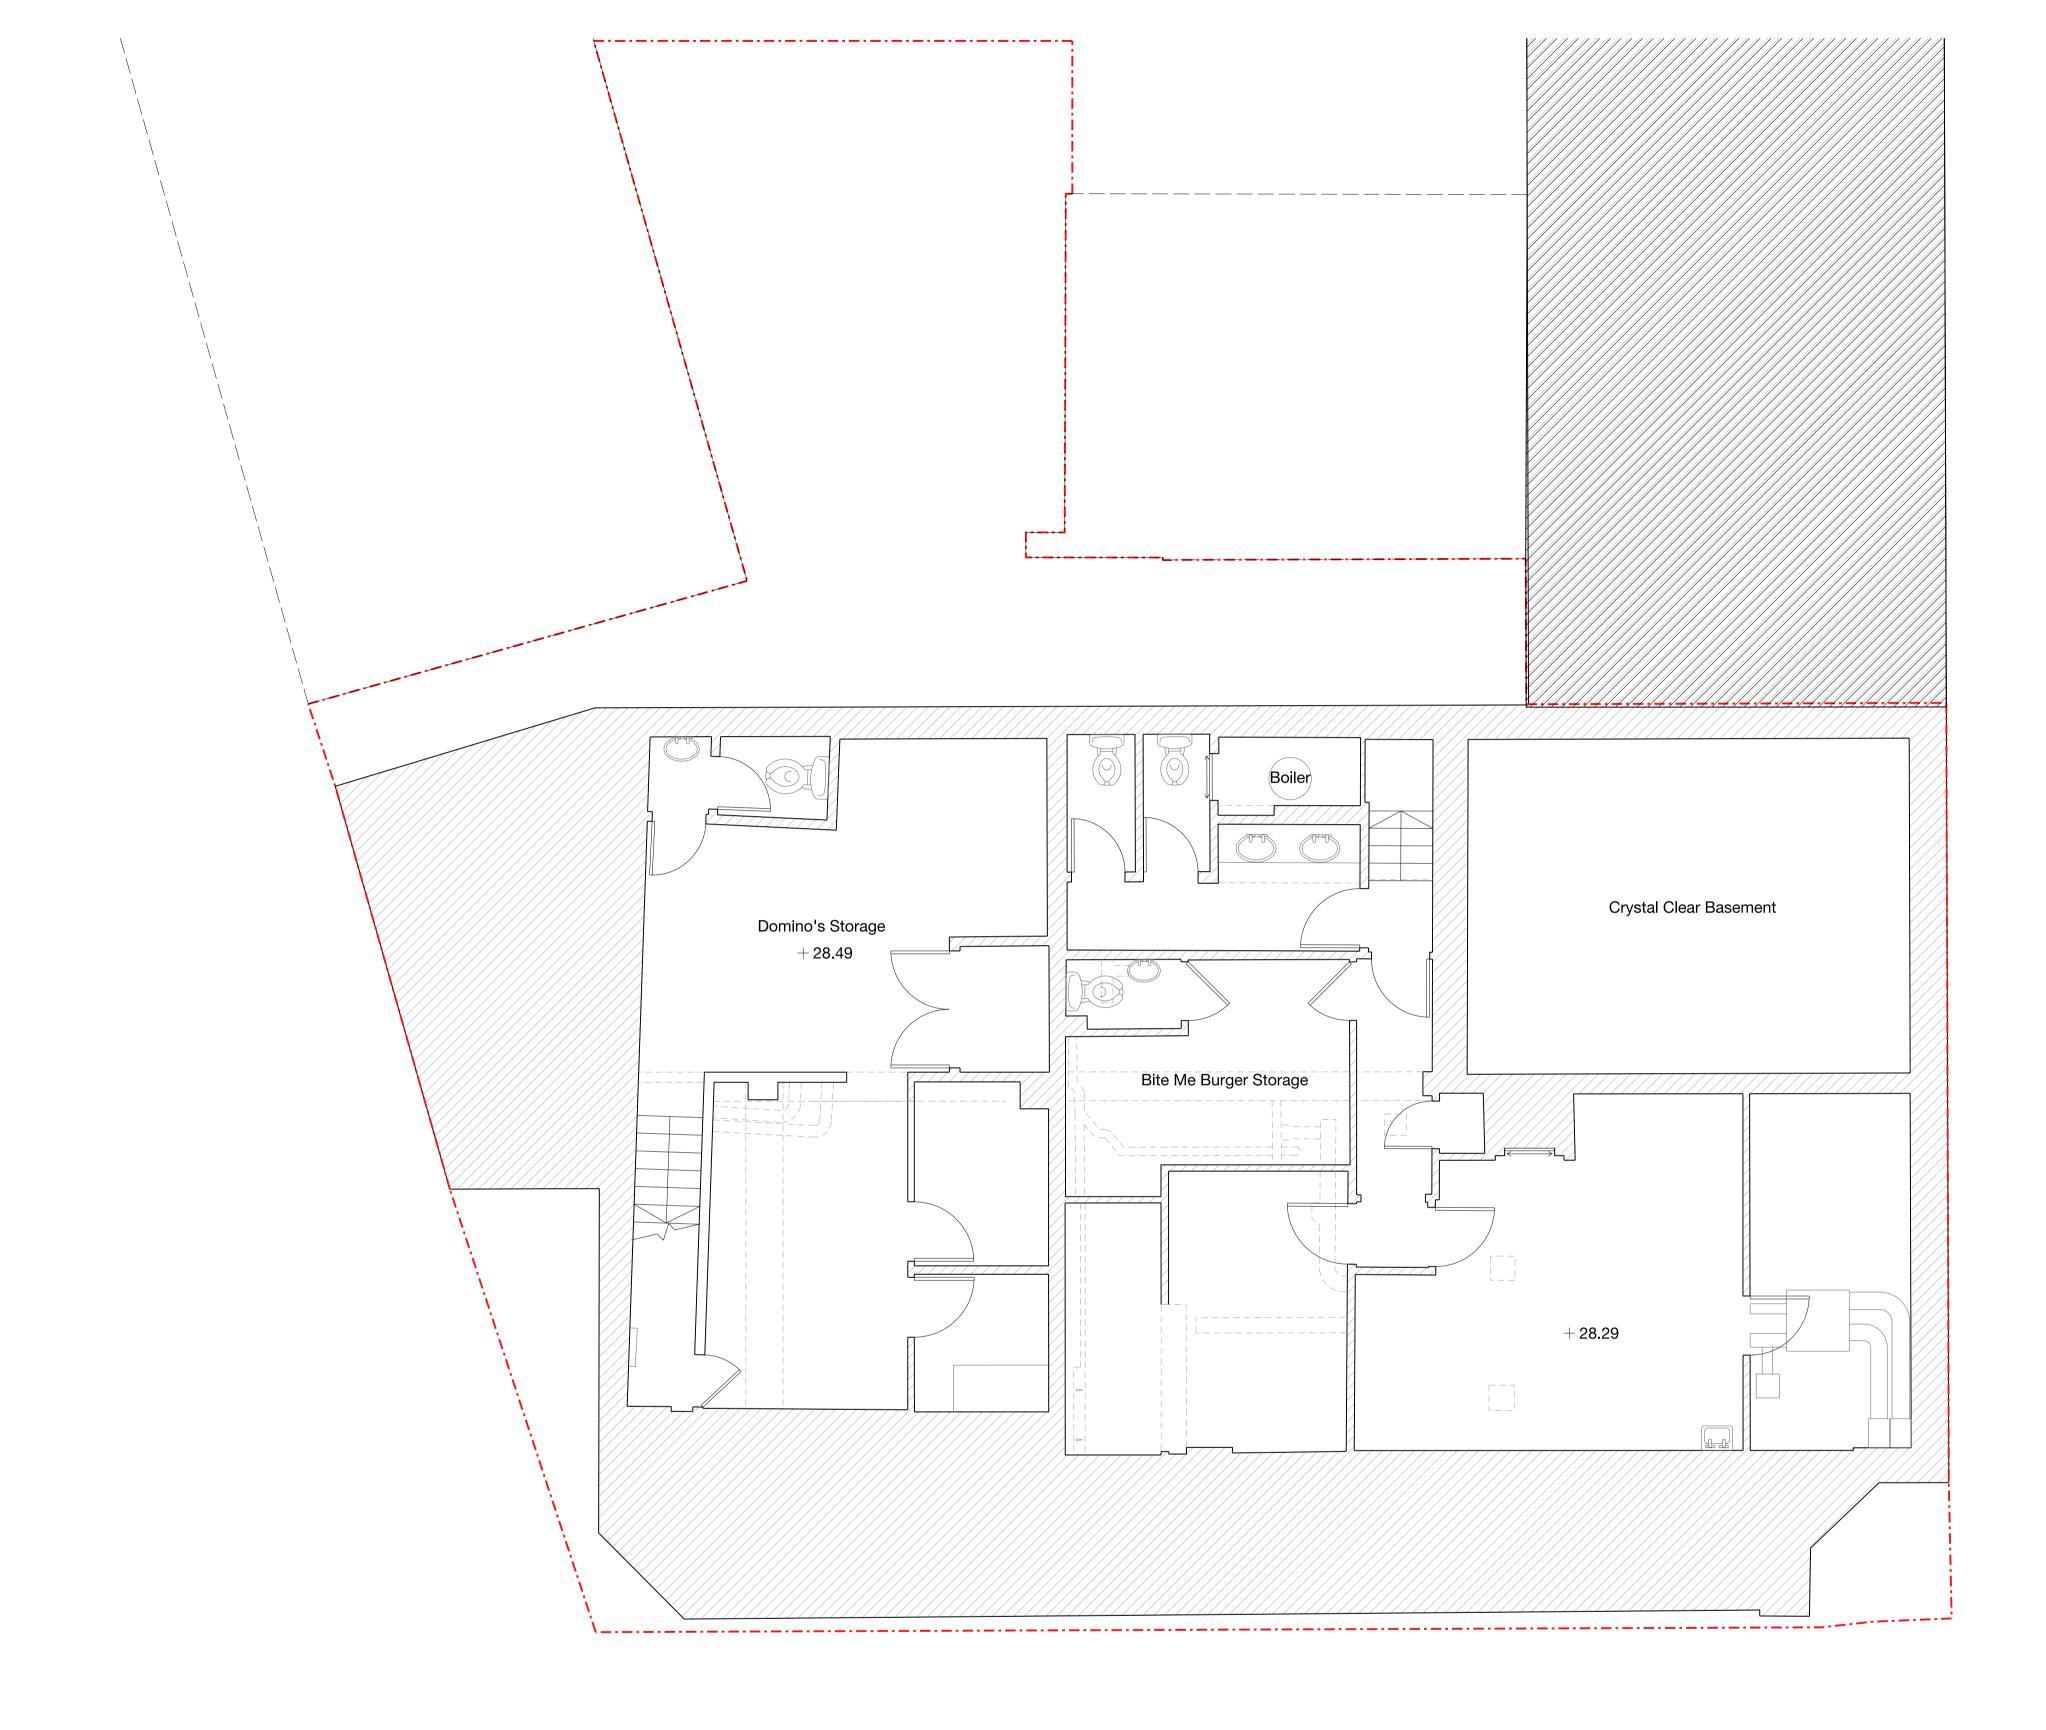

THE INTERNAL LAYOUTS TO THE EXISTING BUILDING ARE SHOWN FOR INFORMATION PURPOSES ONLY AS THE INTERNAL RECONFIGURATION DOES NOT REQUIRE PLANNING PERMISSION AND SHOULD NOT THEREFORE BE CONSIDERED AS PART OF THIS PLANNING APPLICATION

Client Uchaux LTD.

The Centro Building 39 Plender Street London NW1 0DT

**Drawing Title** Existing Basement Plan

| <b>Drawn</b><br>RN<br><b>Date</b><br>11.07.19 |           | Checked<br>NH |              | Approved<br>PJ<br>Scale<br>1:50 @ A1<br>1:100 @ A3 |          |
|-----------------------------------------------|-----------|---------------|--------------|----------------------------------------------------|----------|
|                                               |           |               |              |                                                    |          |
| <b>Project</b><br>13545                       | Disc<br>A | Level<br>-01  | Series<br>01 | <b>Drg no.</b><br>99                               | Rev<br>A |