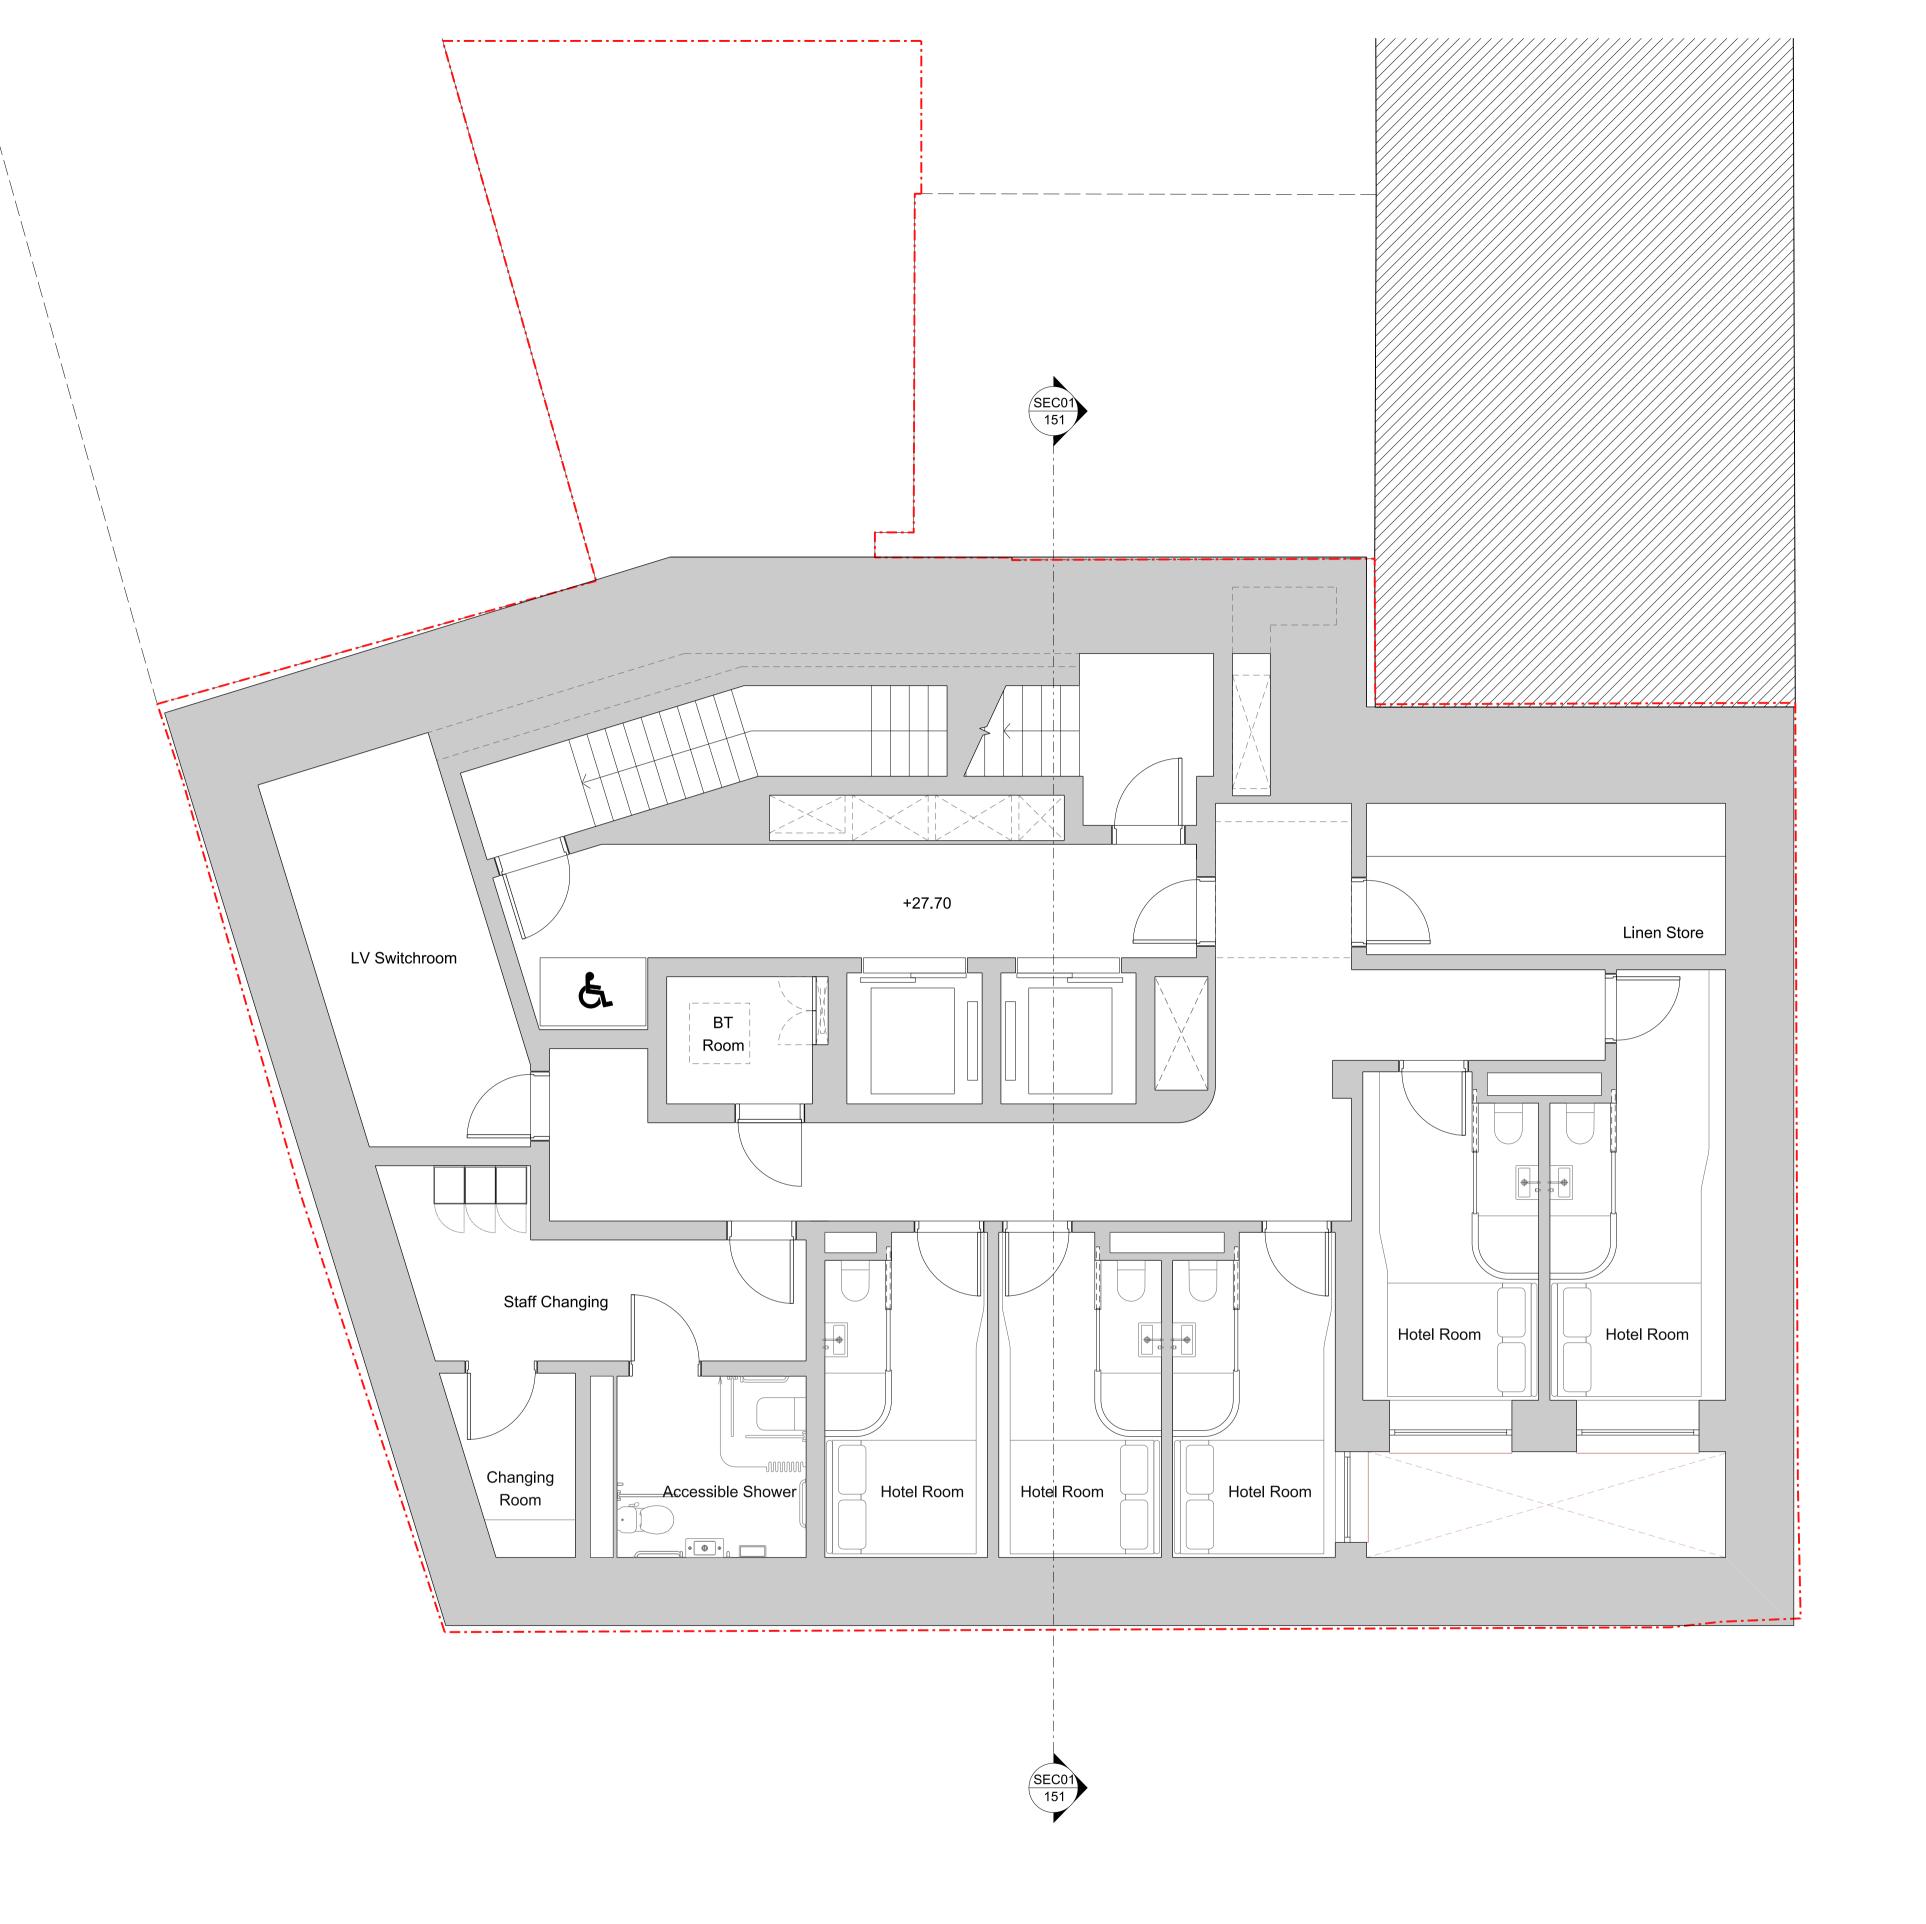

THE INTERNAL LAYOUTS TO THE EXISTING BUILDING ARE SHOWN FOR INFORMATION PURPOSES ONLY AS THE INTERNAL RECONFIGURATION DOES NOT REQUIRE PLANNING PERMISSION AND SHOULD NOT THEREFORE BE CONSIDERED AS PART OF THIS PLANNING APPLICATION

**Project** Regents Park Road Hotel

Client Uchaux LTD.

**Drawing Title** Proposed Basement 1 Plan

| <b>Drawn</b><br>NA | <b>Checked</b><br>LP | <b>Approved</b><br>NH |
|--------------------|----------------------|-----------------------|
| Date               |                      | Scale                 |
| 22.01.21           |                      | 1:50 @ A1             |
|                    |                      | 1:100 @ A3            |