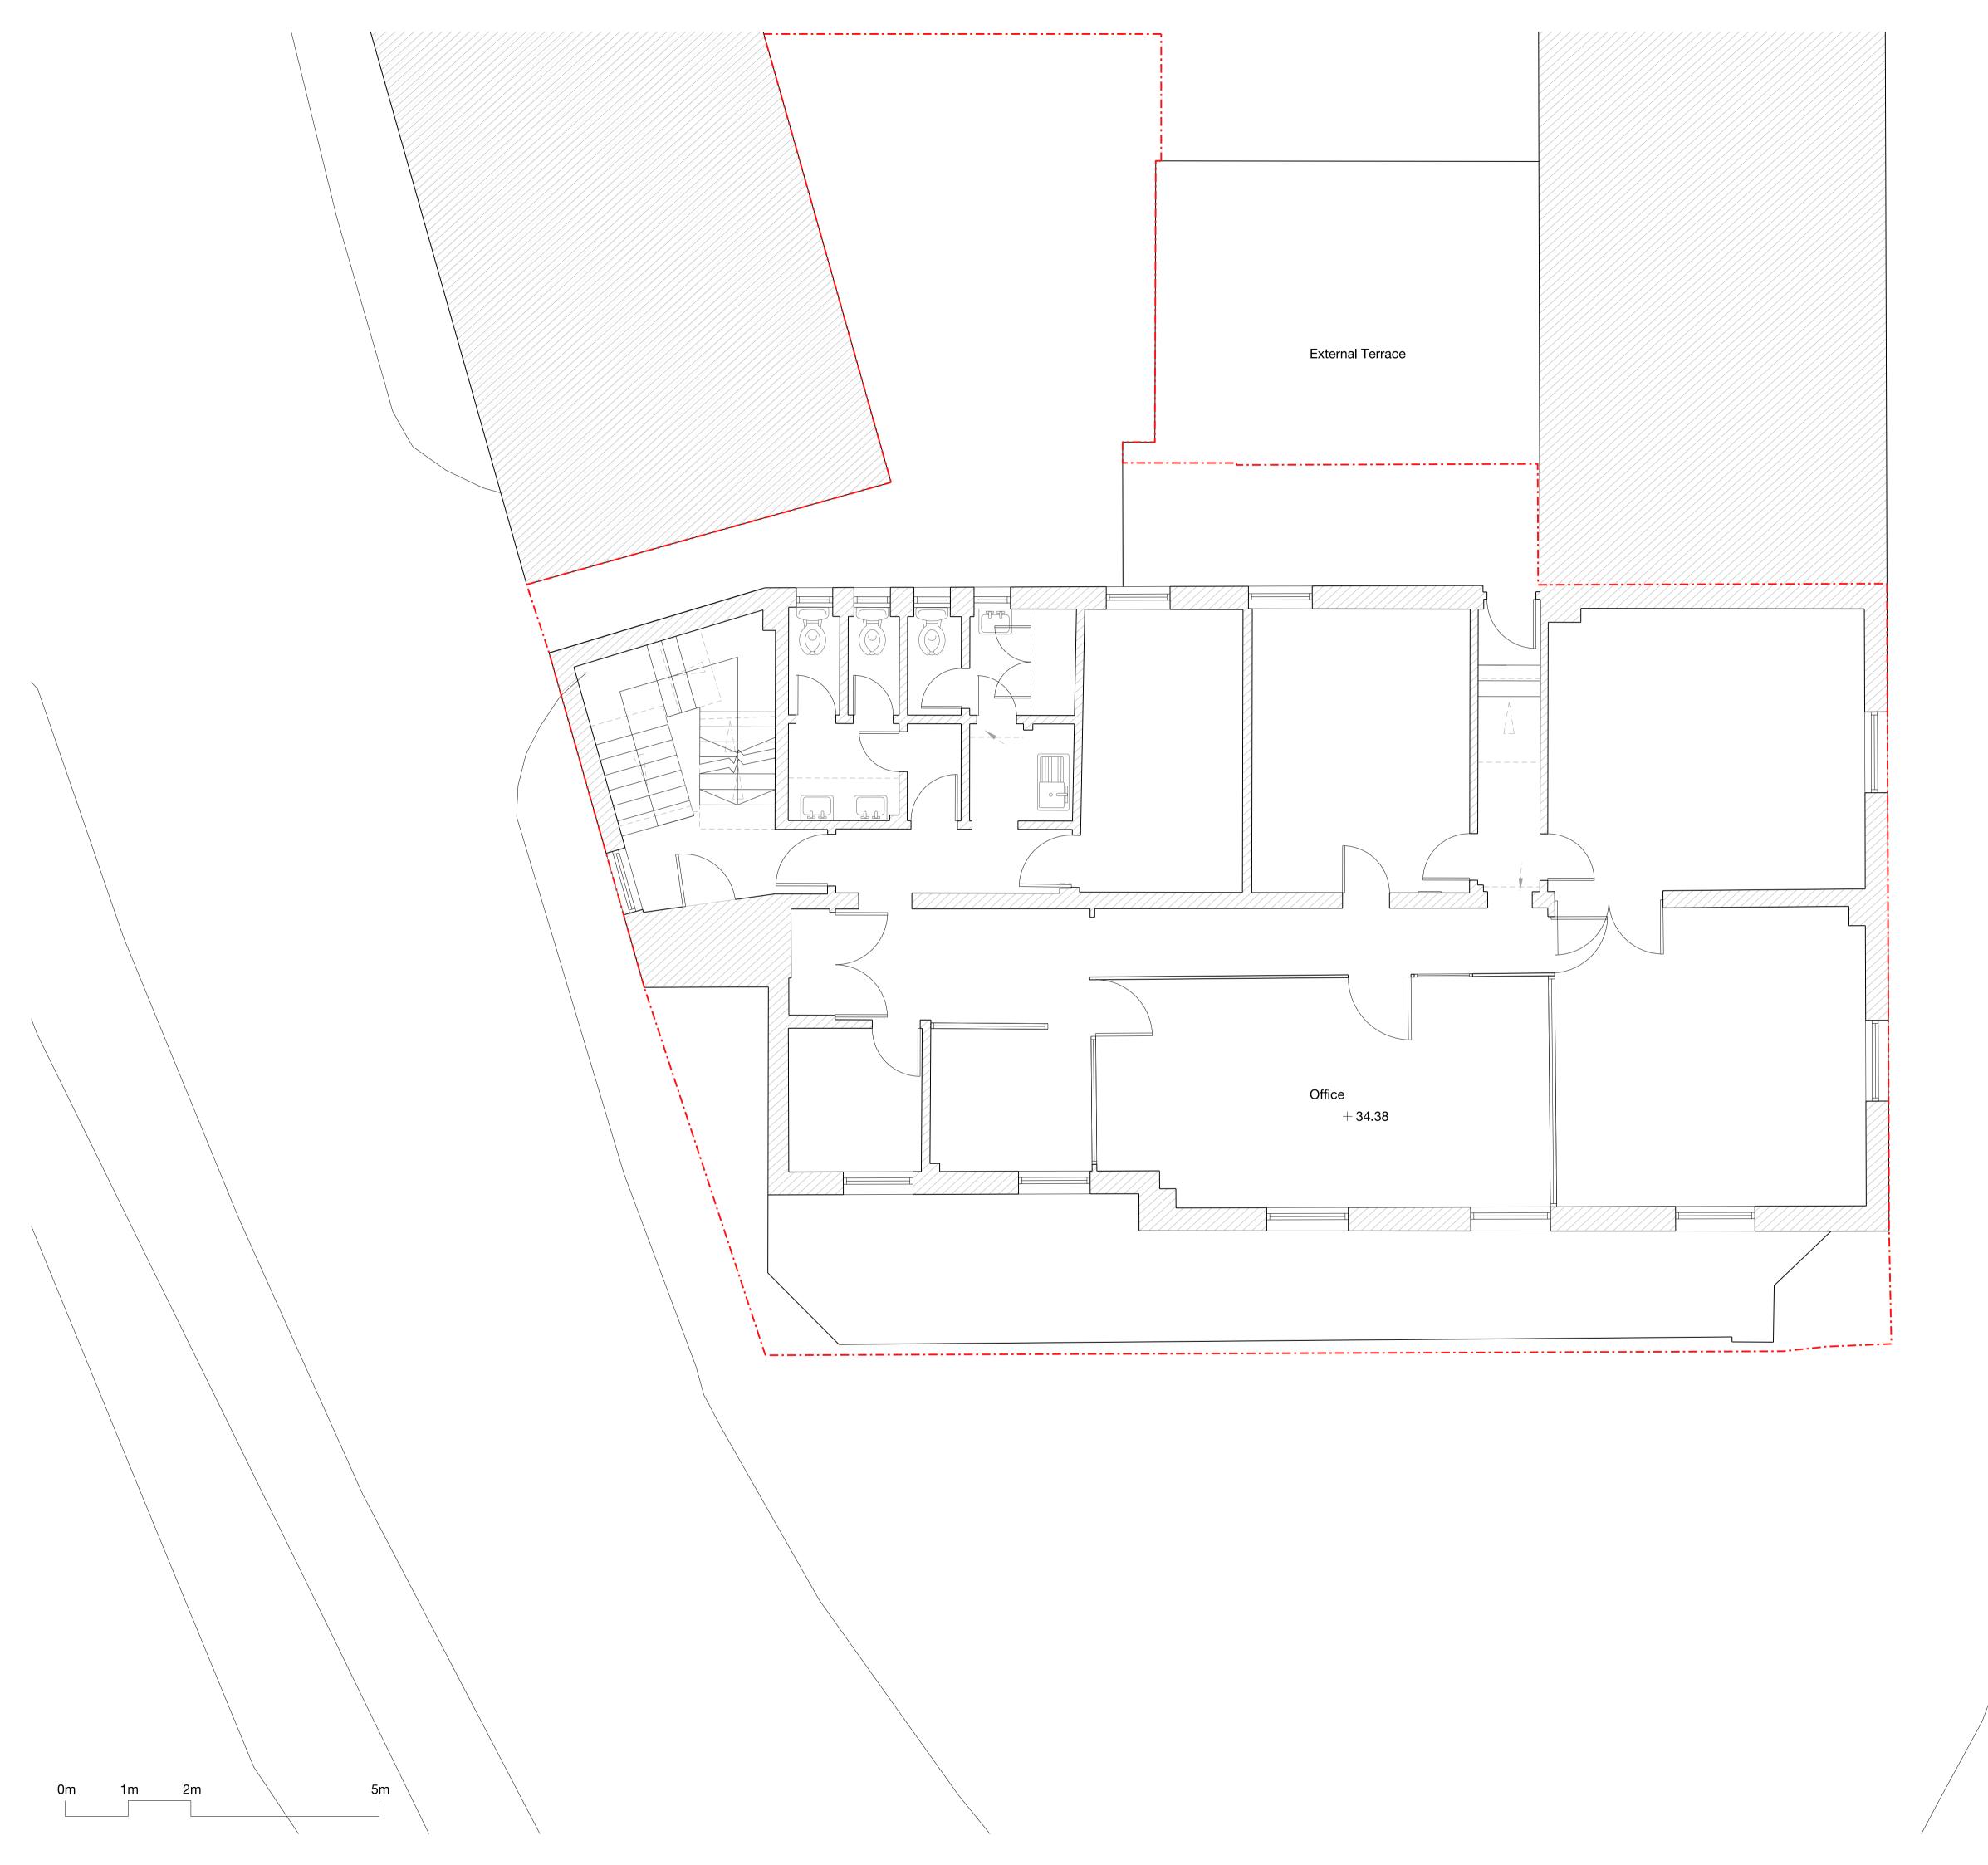

THE INTERNAL LAYOUTS TO THE EXISTING BUILDING ARE SHOWN FOR INFORMATION PURPOSES ONLY AS THE INTERNAL RECONFIGURATION DOES NOT REQUIRE PLANNING PERMISSION AND SHOULD NOT THEREFORE BE CONSIDERED AS PART OF THIS PLANNING APPLICATION

## **Drawing Title** Existing First Floor Plan

| Drawn<br>RN<br>Date          |        | Checked<br>NH |        | Approved<br>PJ<br>Scale |     |
|------------------------------|--------|---------------|--------|-------------------------|-----|
|                              |        |               |        |                         |     |
|                              |        |               |        | 1:100 @ A3              |     |
| <b>Drawing S</b><br>Planning | itatus |               |        |                         |     |
| Project                      | Disc   | Level         | Series | Drg no.                 | Rev |
| 13545                        | А      | 01            | 01     | 101                     | А   |