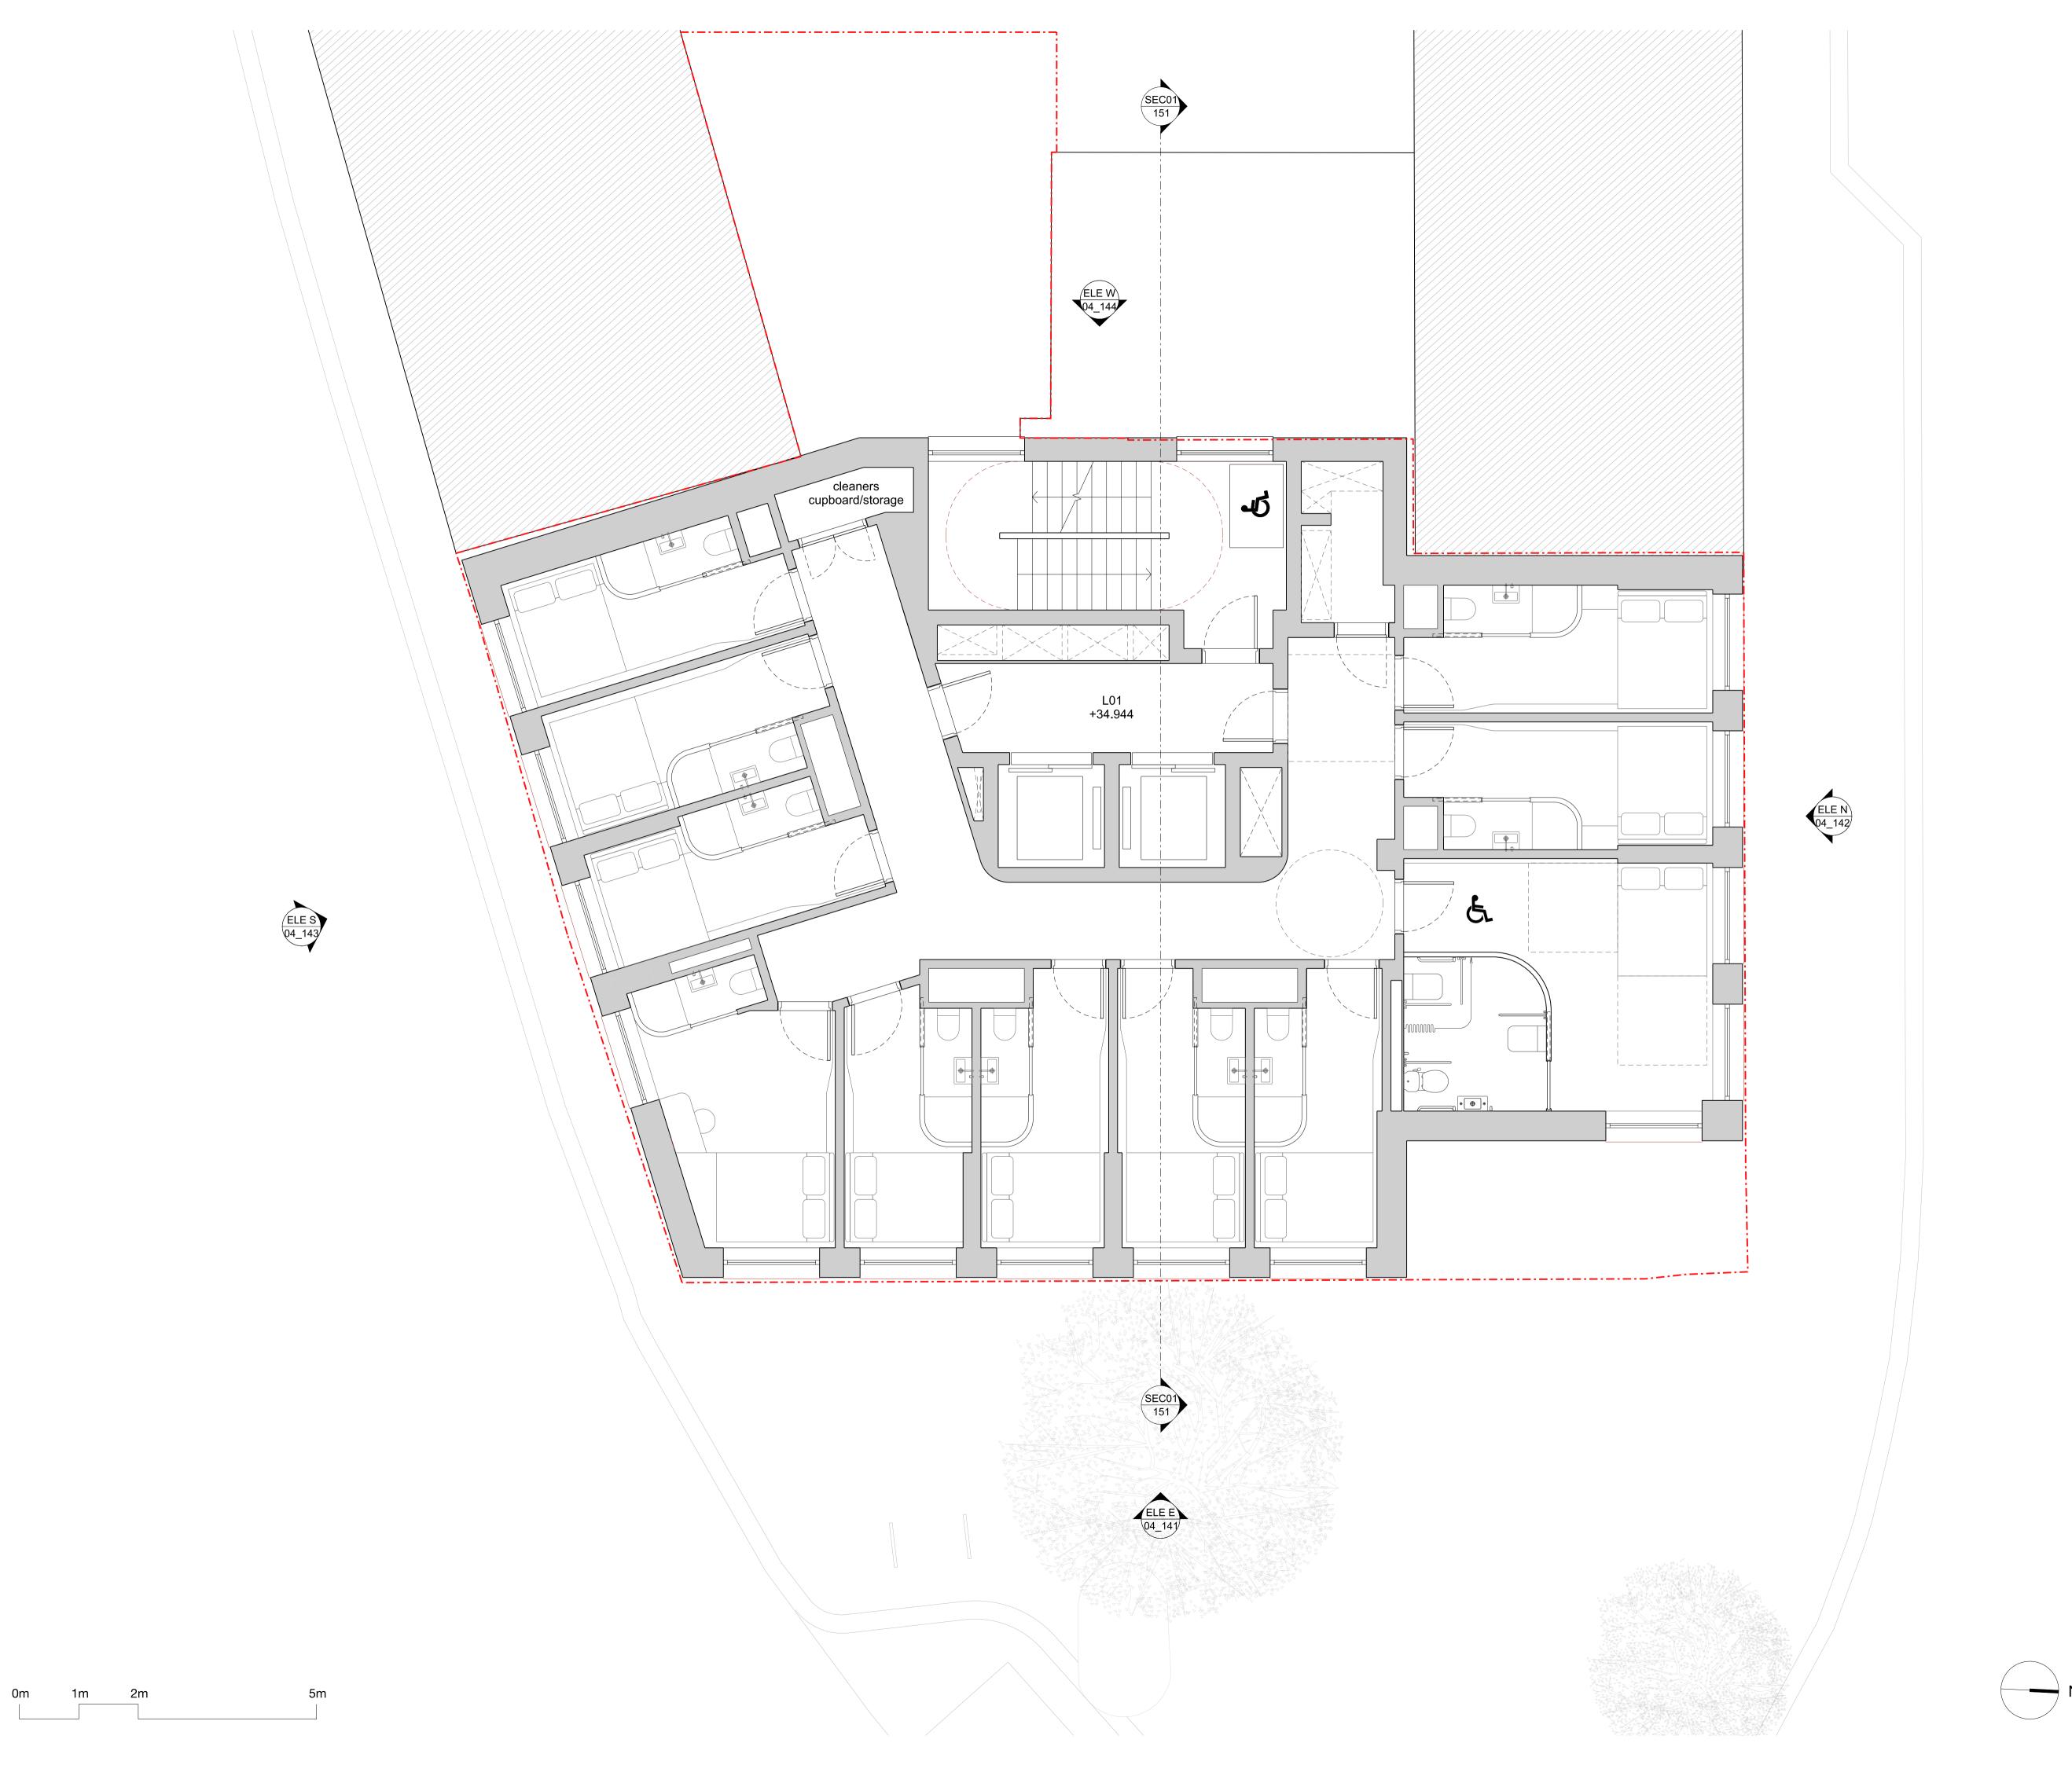

THE INTERNAL LAYOUTS TO THE EXISTING BUILDING ARE SHOWN FOR INFORMATION PURPOSES ONLY AS THE INTERNAL RECONFIGURATION DOES NOT REQUIRE PLANNING PERMISSION AND SHOULD NOT THEREFORE BE CONSIDERED AS PART OF THIS PLANNING APPLICATION

\* FINISHED FLOOR LEVELS (3.2m F-F L01-L06)

L02: +38.144

L03: +41.344

19.02.21 Issued for planning

Description

**Project** Regents Park Road Hotel

Client Uchaux LTD.

**Drawing Title**Proposed First - Third Floor Plans