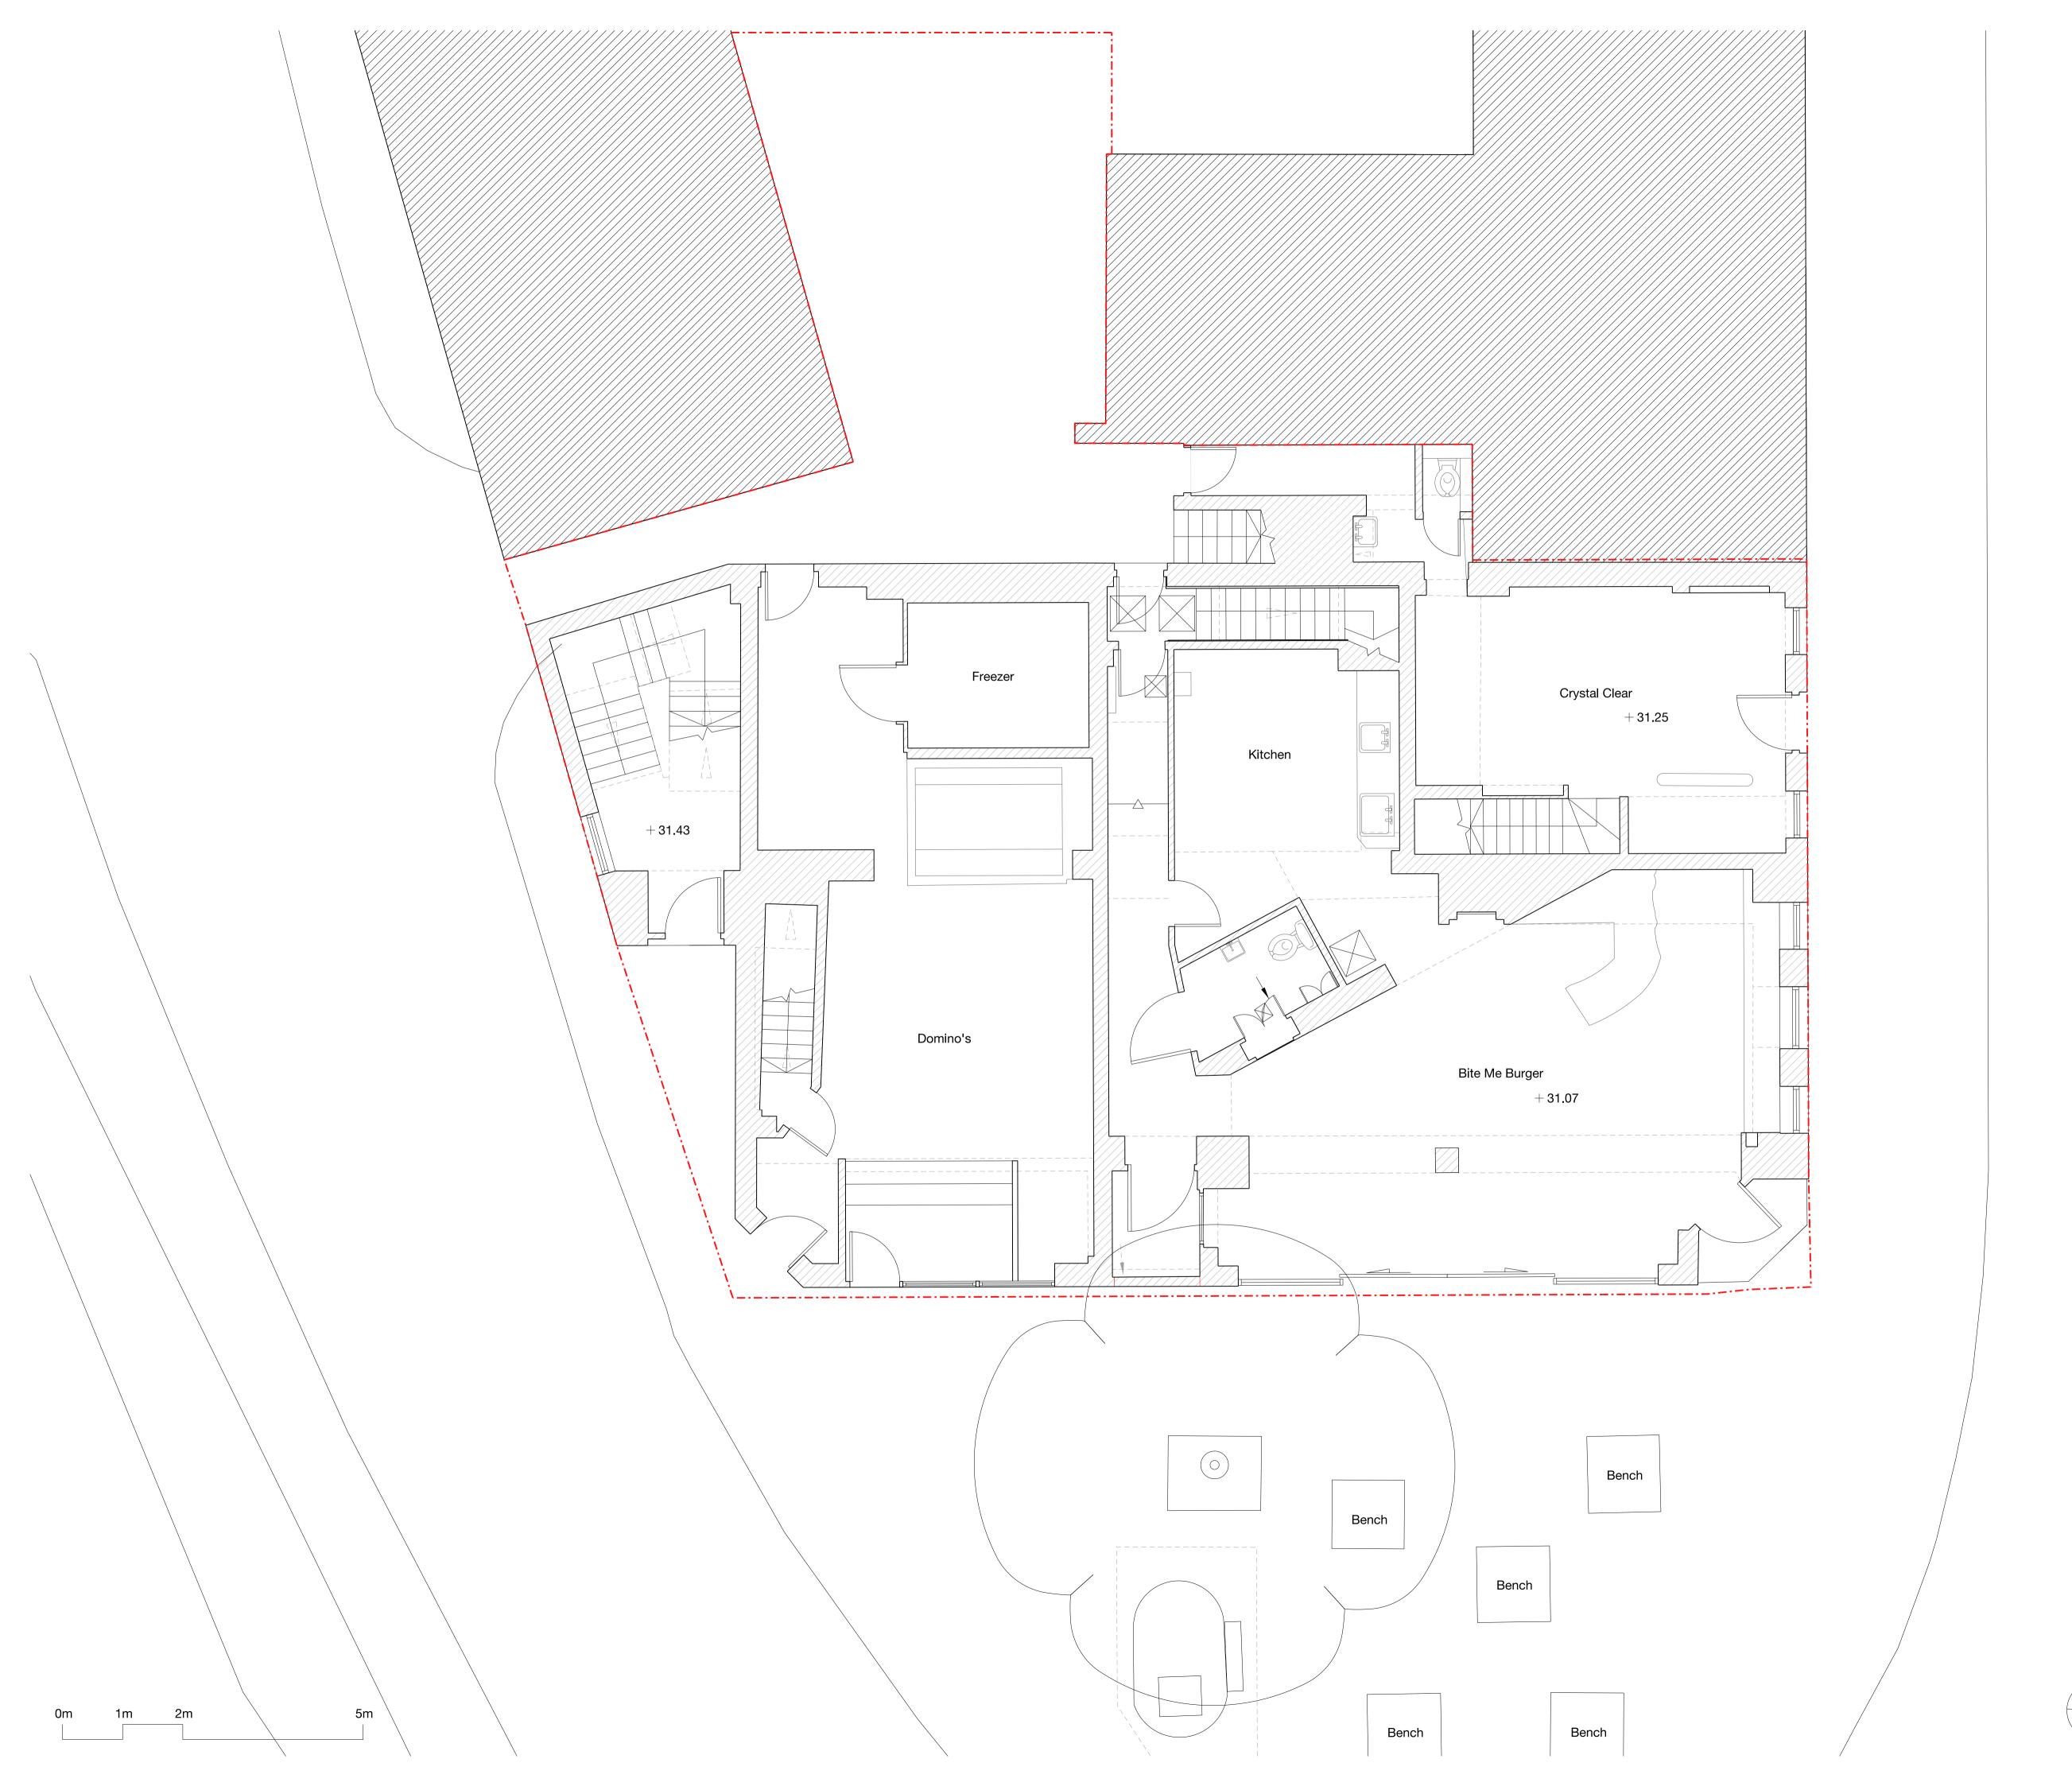

THE INTERNAL LAYOUTS TO THE EXISTING BUILDING ARE SHOWN FOR INFORMATION PURPOSES ONLY AS THE INTERNAL RECONFIGURATION DOES NOT REQUIRE PLANNING PERMISSION AND SHOULD NOT THEREFORE BE CONSIDERED AS PART OF THIS PLANNING APPLICATION

19.02.21 Issued for planning

**Project** Regents Park Road Hotel

Client Uchaux LTD.

**Drawing Title**Existing Ground Floor Plan

| Drawn<br>RN<br>——————————————————————————————————— | Checked<br>NH | Approved PJ Scale |
|----------------------------------------------------|---------------|-------------------|
|                                                    |               |                   |
|                                                    | 1:100 @ A3    |                   |