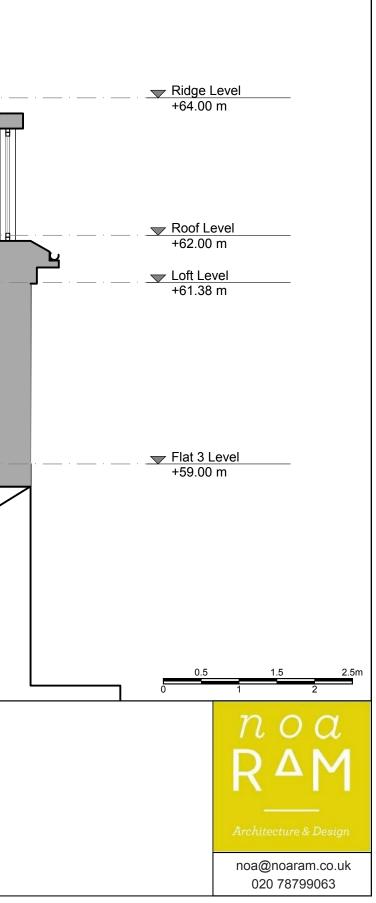

|                 | 2844                                                                                                                   |           | 2012<br>2012 | 2208 |  |
|-----------------|------------------------------------------------------------------------------------------------------------------------|-----------|--------------|------|--|
| Proposed        | d - Section AA                                                                                                         |           |              |      |  |
| Project Address | Project stage<br>PlanningScale<br>1:100Sheet<br>A3Drawing Nr113DescriptionProposed Section AAEdition - 10File name<br> | COMMENTS: | GHBOR        |      |  |