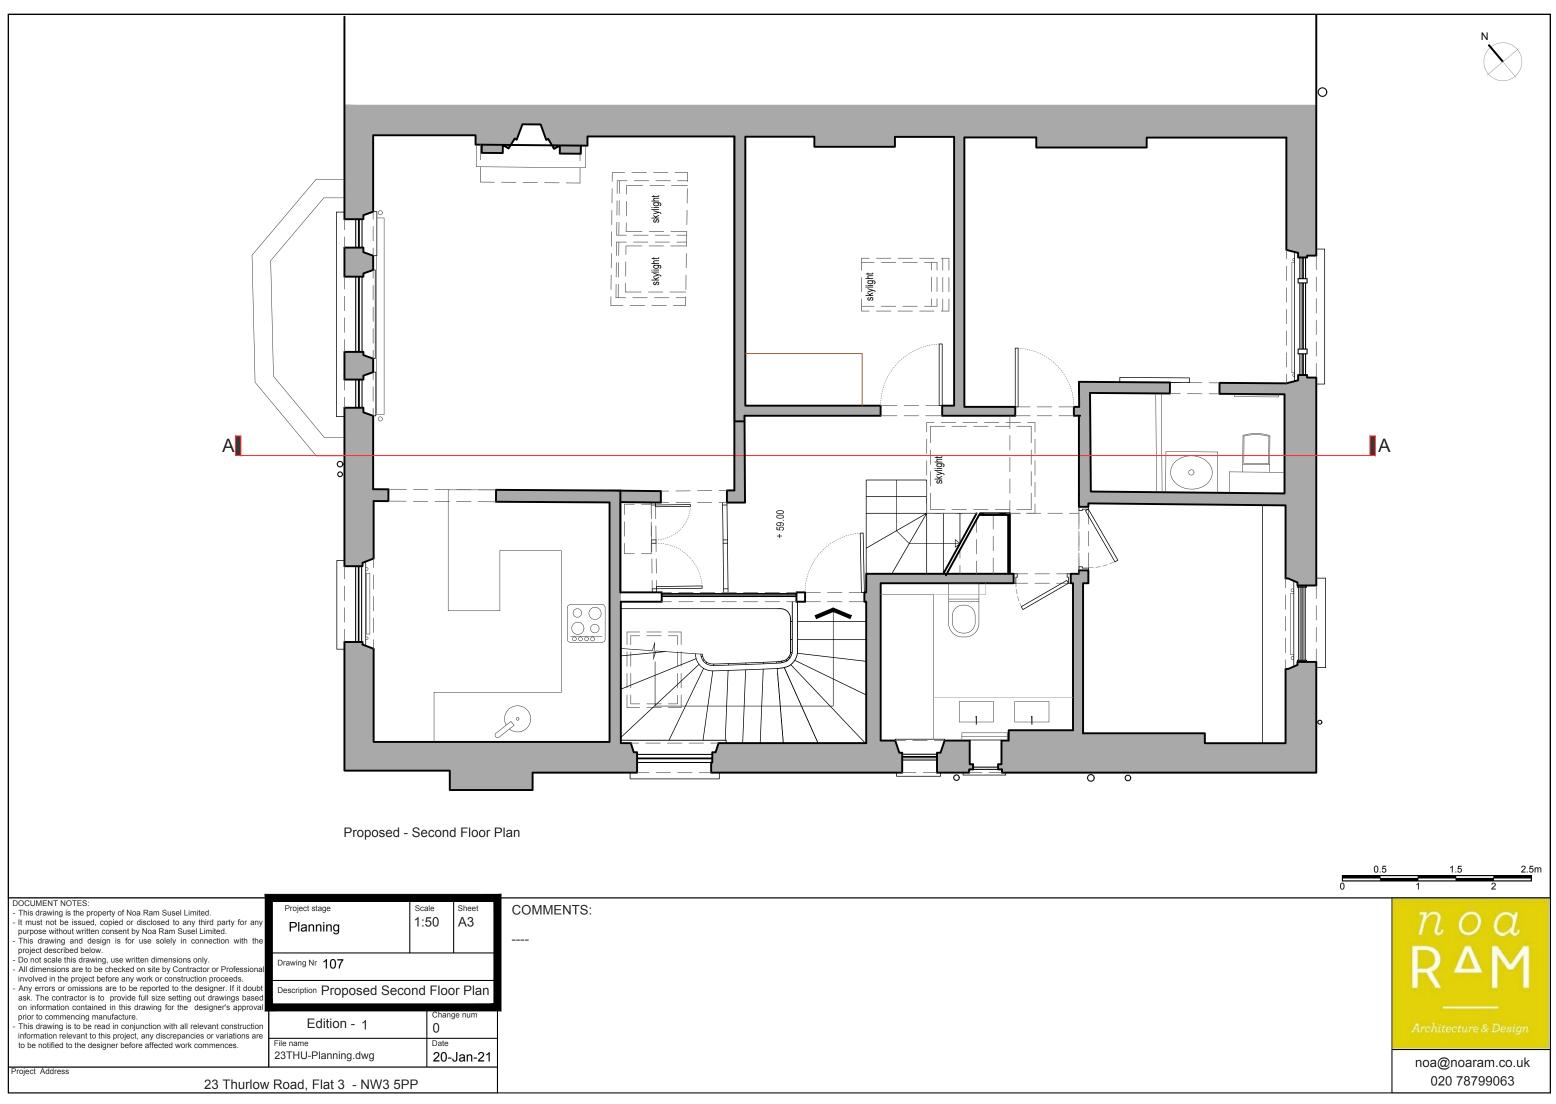

| <ul> <li>This drawing is to be read in conjunction with all relevant construction</li> </ul> |  |
|----------------------------------------------------------------------------------------------|--|
| information relevant to this project, any discrepancies or variations are                    |  |
| · · · · · · · · · · · · · · · · · · ·                                                        |  |

| to be notified to the design | ner | before | affected | work commences. |
|------------------------------|-----|--------|----------|-----------------|