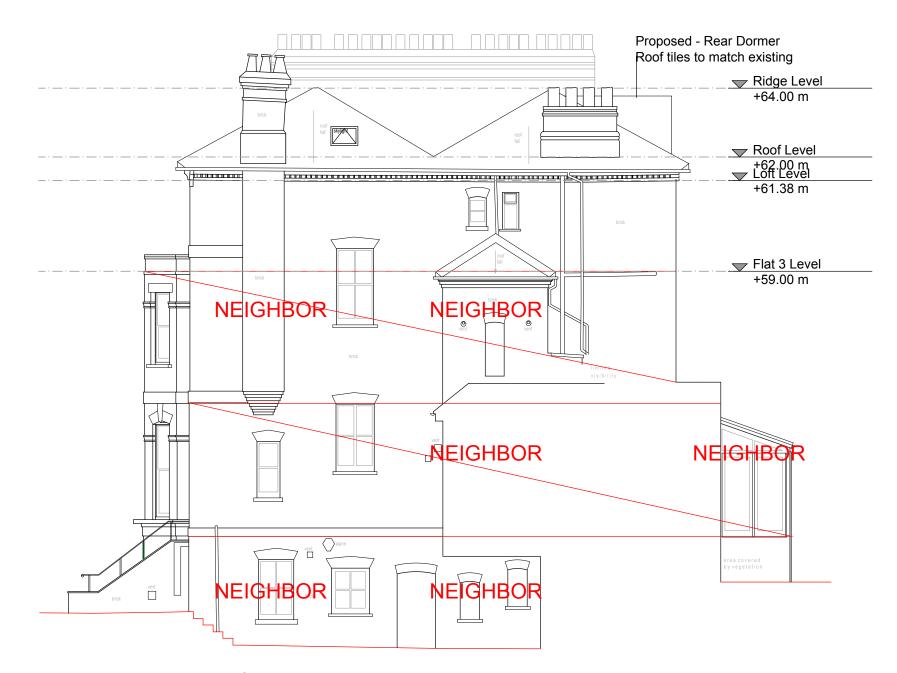

## Proposed - Rear Elevation

| DOCUMENT NOTES:                                                                                                                                                                                                                                        | Project stage                       | Scale | Sheet  |           |                       |
|--------------------------------------------------------------------------------------------------------------------------------------------------------------------------------------------------------------------------------------------------------|-------------------------------------|-------|--------|-----------|-----------------------|
| This drawing is the property of Noa Ram Susel Limited.                                                                                                                                                                                                 |                                     |       |        | COMMENTS: | $n \cap \alpha$       |
| It must not be issued, copied or disclosed to any third party for any purpose without written consent by Noa Ram Susel Limited.                                                                                                                        | Planning                            | 1:50  | A3     |           | n o a                 |
| This drawing and design is for use solely in connection with the                                                                                                                                                                                       | •                                   |       |        |           |                       |
| project described below.                                                                                                                                                                                                                               |                                     |       |        |           |                       |
| Do not scale this drawing, use written dimensions only.                                                                                                                                                                                                | Drawing Nr 112                      |       |        |           |                       |
| All dimensions are to be checked on site by Contractor or Professional<br>involved in the project before any work or construction proceeds.                                                                                                            |                                     |       |        |           | R - I                 |
| Any errors or omissions are to be reported to the designer. If it doubt<br>ask. The contractor is to provide full size setting out drawings based<br>on information contained in this drawing for the designer's approval<br>prior to company facture. | Description Proposed Rear Elevation |       |        |           |                       |
|                                                                                                                                                                                                                                                        |                                     |       |        |           |                       |
|                                                                                                                                                                                                                                                        |                                     | Chang | ge num |           |                       |
| This drawing is to be read in conjunction with all relevant construction                                                                                                                                                                               | Edition - 1                         | 1     |        |           | Architecture & Design |
| be notified to the designer before anected work commences.                                                                                                                                                                                             | File name                           | Date  |        |           |                       |
|                                                                                                                                                                                                                                                        |                                     |       |        |           |                       |
|                                                                                                                                                                                                                                                        | 23THU-Planning.dwg                  | 2-10  | lar-21 |           | noa@noaram.co.uk      |
| roject Address                                                                                                                                                                                                                                         |                                     | •     |        | 1         | -                     |
| 23 Thurlow                                                                                                                                                                                                                                             | Road, Flat 3 - NW3 5                | 5PP   |        |           | 020 78799063          |