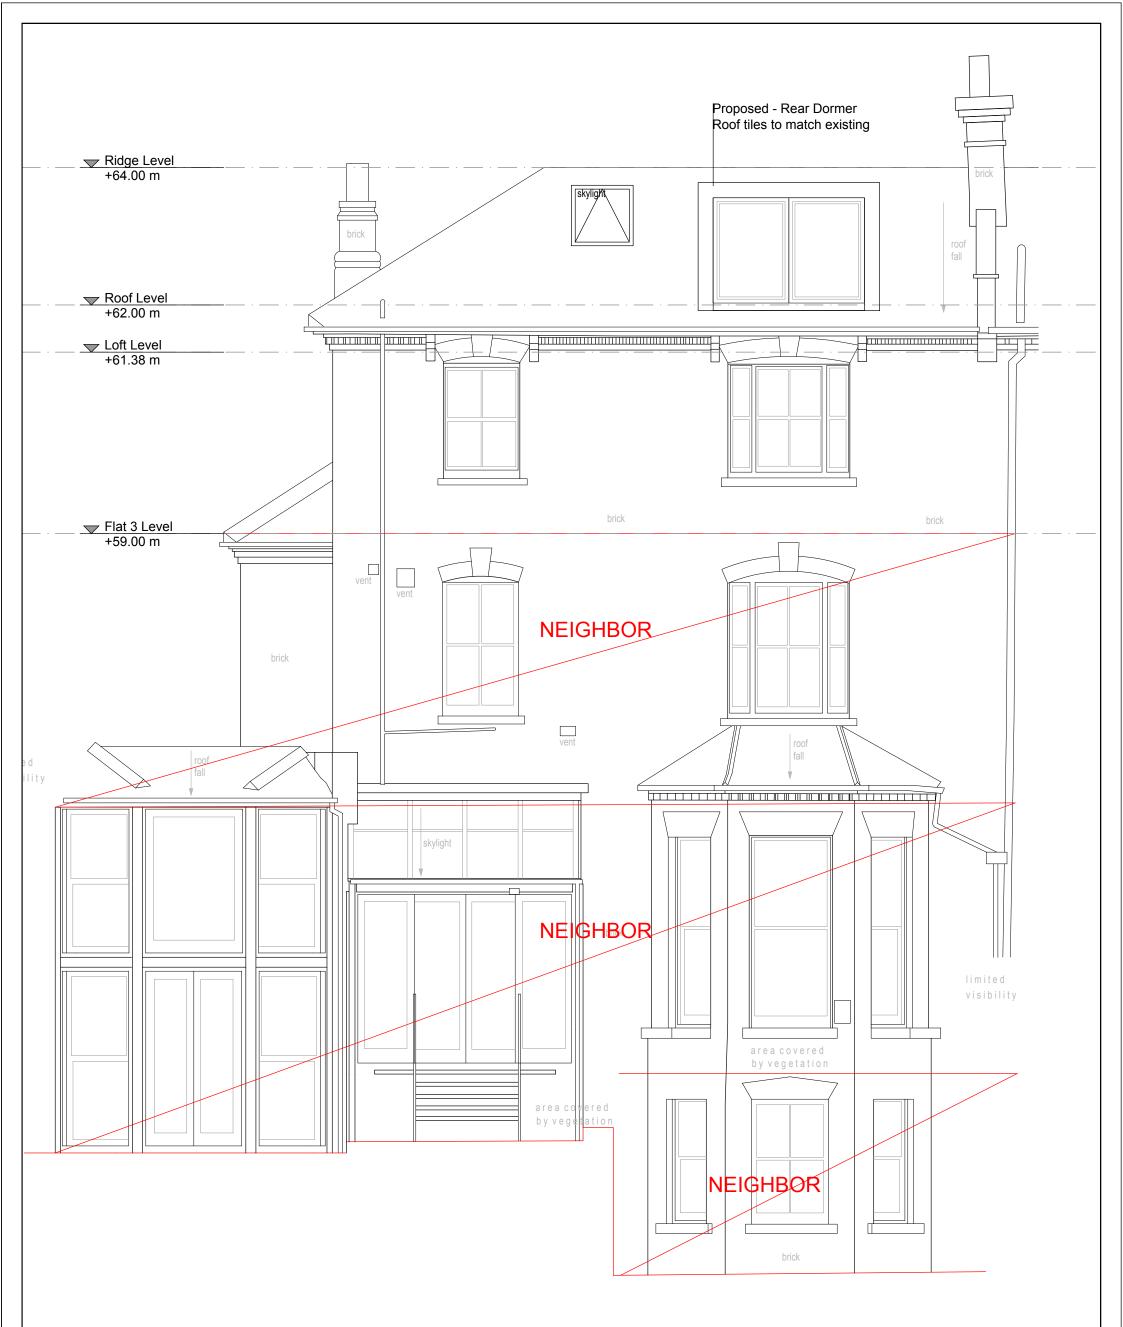

## Proposed - Rear Elevation

| DOCUMENT NOTES:                                                                                                                                                                                                                                        | Project stage                       | Scale | Sheet  |           |                       |
|--------------------------------------------------------------------------------------------------------------------------------------------------------------------------------------------------------------------------------------------------------|-------------------------------------|-------|--------|-----------|-----------------------|
| This drawing is the property of Noa Ram Susel Limited.                                                                                                                                                                                                 |                                     |       |        | COMMENTS: | $n \cap \alpha$       |
| It must not be issued, copied or disclosed to any third party for any purpose without written consent by Noa Ram Susel Limited.                                                                                                                        | Planning                            | 1:50  | A3     |           | n o a                 |
| This drawing and design is for use solely in connection with the                                                                                                                                                                                       | •                                   |       |        |           |                       |
| project described below.                                                                                                                                                                                                                               |                                     |       |        |           |                       |
| Do not scale this drawing, use written dimensions only.                                                                                                                                                                                                | Drawing Nr 112                      |       |        |           |                       |
| All dimensions are to be checked on site by Contractor or Professional<br>involved in the project before any work or construction proceeds.                                                                                                            |                                     |       |        |           | R - I                 |
| Any errors or omissions are to be reported to the designer. If it doubt<br>ask. The contractor is to provide full size setting out drawings based<br>on information contained in this drawing for the designer's approval<br>prior to company facture. | Description Proposed Rear Elevation |       |        |           |                       |
|                                                                                                                                                                                                                                                        |                                     |       |        |           |                       |
|                                                                                                                                                                                                                                                        |                                     | Chang | ge num |           |                       |
| This drawing is to be read in conjunction with all relevant construction                                                                                                                                                                               | Edition - 1                         | 1     |        |           | Architecture & Design |
| be notified to the designer before anected work commences.                                                                                                                                                                                             | File name                           | Date  |        |           |                       |
|                                                                                                                                                                                                                                                        |                                     |       |        |           |                       |
|                                                                                                                                                                                                                                                        | 23THU-Planning.dwg                  | 2-10  | lar-21 |           | noa@noaram.co.uk      |
| roject Address                                                                                                                                                                                                                                         |                                     | •     |        | 1         | -                     |
| 23 Thurlow                                                                                                                                                                                                                                             | Road, Flat 3 - NW3 5                | 5PP   |        |           | 020 78799063          |