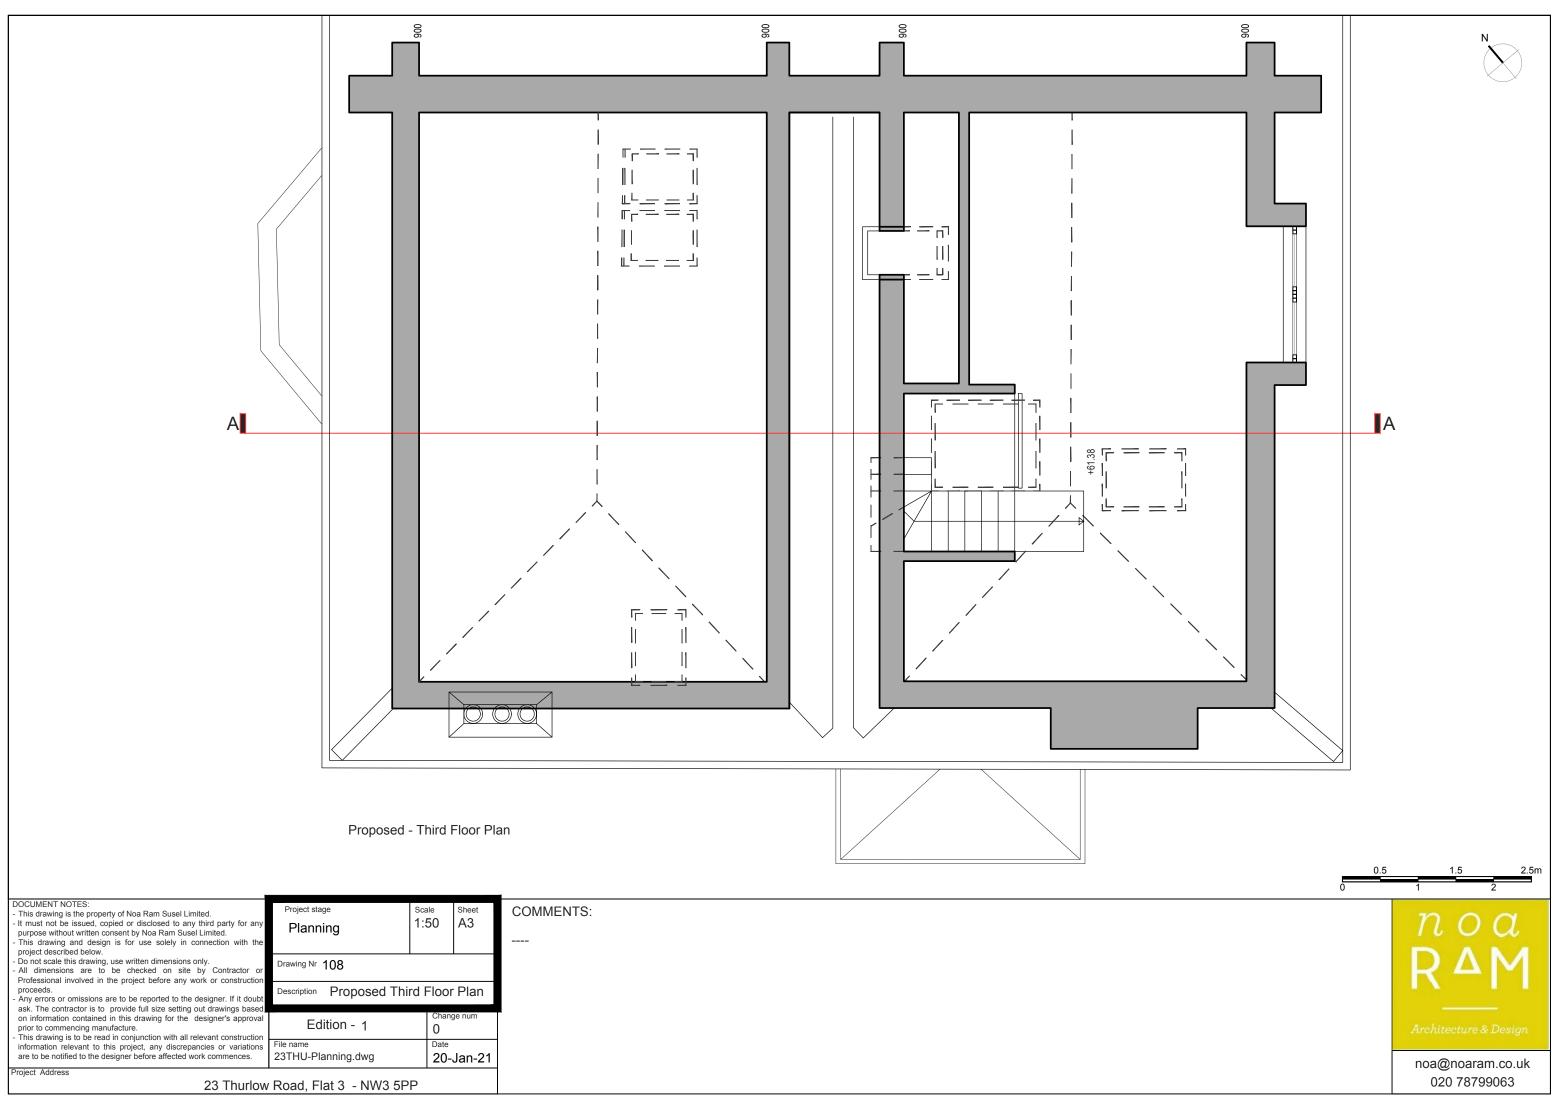

| <ul> <li>This drawing is to be read in conjunction with all relevant construction</li> </ul> |  |
|----------------------------------------------------------------------------------------------|--|
| information relevant to this project, any discrepancies or variations are                    |  |
| · · · · · · · · · · · · · · · · · · ·                                                        |  |

| to be notified to the design | ner | before | affected | work commences. |
|------------------------------|-----|--------|----------|-----------------|