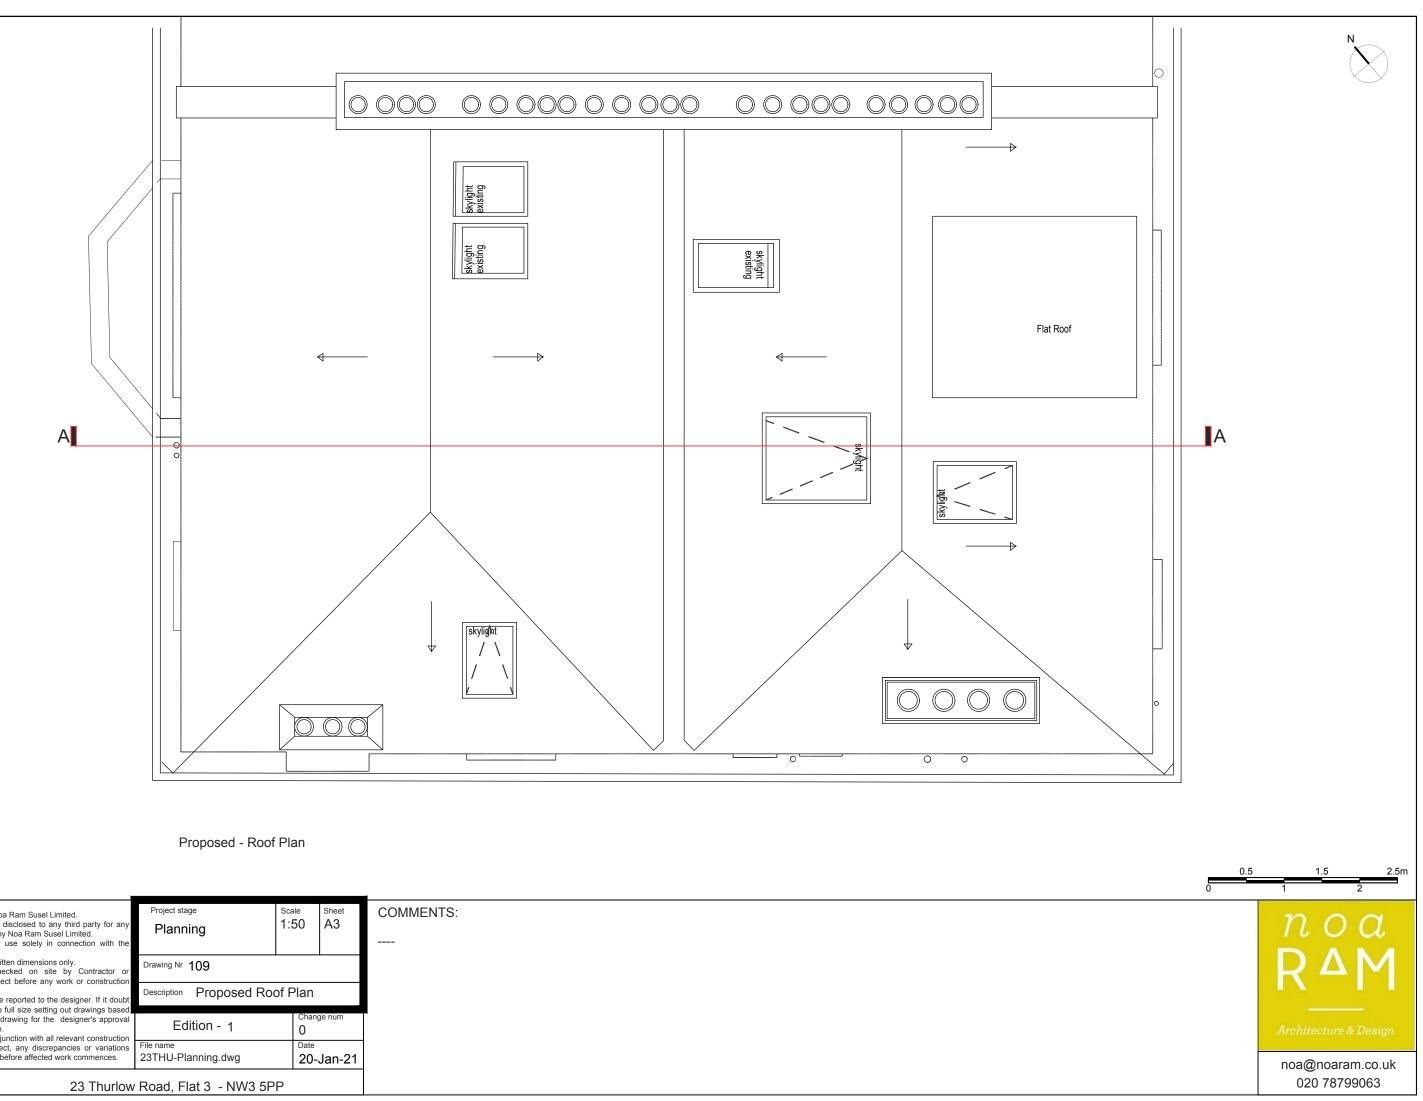

| <ul> <li>This drawing is to be read in conjunction with all relevant construction</li> </ul> |  |
|----------------------------------------------------------------------------------------------|--|
| information relevant to this project, any discrepancies or variations are                    |  |
| · · · · · · · · · · · · · · · · · · ·                                                        |  |

| to be notified to the design | ner | before | affected | work commences. |
|------------------------------|-----|--------|----------|-----------------|