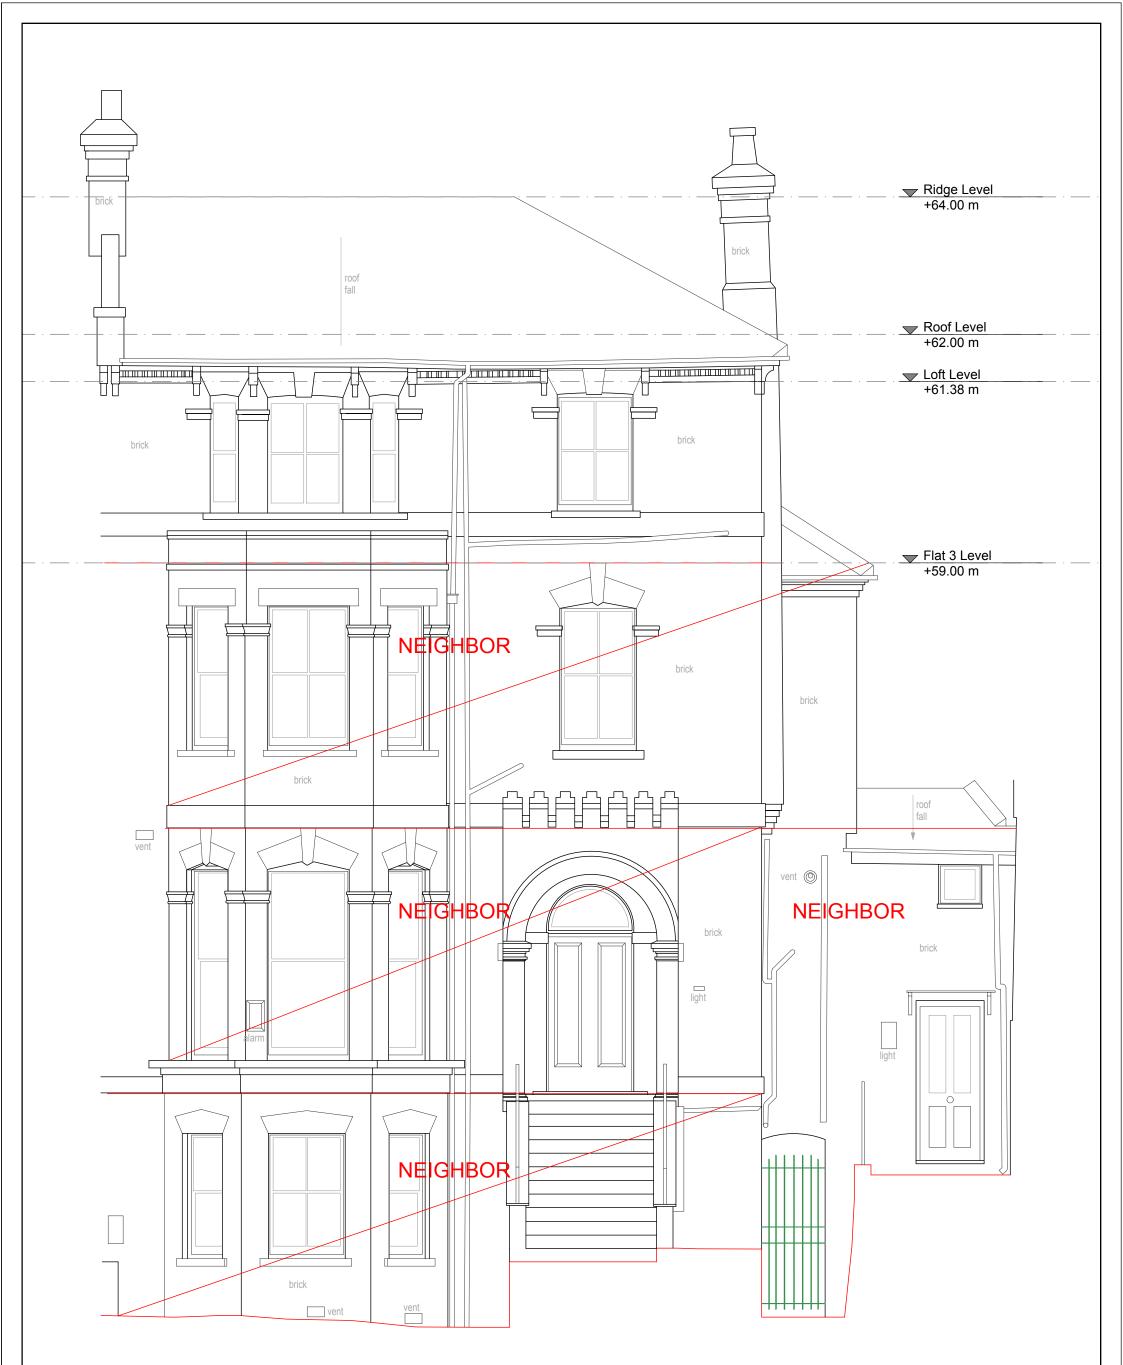

## Proposed - Rear Elevation

| DOCUMENT NOTES:                                                                                                                                                                                                                                        | Project stage                       | Scale | Sheet  |           |                       |
|--------------------------------------------------------------------------------------------------------------------------------------------------------------------------------------------------------------------------------------------------------|-------------------------------------|-------|--------|-----------|-----------------------|
| This drawing is the property of Noa Ram Susel Limited.                                                                                                                                                                                                 |                                     |       |        | COMMENTS: | $n \cap \alpha$       |
| It must not be issued, copied or disclosed to any third party for any purpose without written consent by Noa Ram Susel Limited.                                                                                                                        | Planning                            | 1:50  | A3     |           | n o a                 |
| This drawing and design is for use solely in connection with the                                                                                                                                                                                       | •                                   |       |        |           |                       |
| project described below.                                                                                                                                                                                                                               |                                     |       |        |           |                       |
| Do not scale this drawing, use written dimensions only.                                                                                                                                                                                                | Drawing Nr 112                      |       |        |           |                       |
| All dimensions are to be checked on site by Contractor or Professional<br>involved in the project before any work or construction proceeds.                                                                                                            |                                     |       |        |           | R - I                 |
| Any errors or omissions are to be reported to the designer. If it doubt<br>ask. The contractor is to provide full size setting out drawings based<br>on information contained in this drawing for the designer's approval<br>prior to company facture. | Description Proposed Rear Elevation |       |        |           |                       |
|                                                                                                                                                                                                                                                        |                                     |       |        |           |                       |
|                                                                                                                                                                                                                                                        |                                     | Chang | ge num |           |                       |
| This drawing is to be read in conjunction with all relevant construction                                                                                                                                                                               | Edition - 1                         | 1     |        |           | Architecture & Design |
| be notified to the designer before anected work commences.                                                                                                                                                                                             | File name                           | Date  |        |           |                       |
|                                                                                                                                                                                                                                                        |                                     |       |        |           |                       |
|                                                                                                                                                                                                                                                        | 23THU-Planning.dwg                  | 2-10  | lar-21 |           | noa@noaram.co.uk      |
| roject Address                                                                                                                                                                                                                                         |                                     | •     |        | 1         | -                     |
| 23 Thurlow                                                                                                                                                                                                                                             | Road, Flat 3 - NW3 5                | 5PP   |        |           | 020 78799063          |