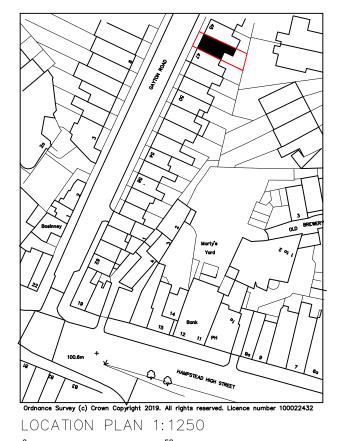

AMALGAMATION OF TWO 3 BEDROOM FLATS TO A SINGLE DWELLING

EXISTING LOCATION PLAN

ADDRESS:

46 GAYTON ROAD LONDON, NW3 1TU

JOB No DRAWING NUMBER PL01 1100 A3 Sheet

THIS DRAWING IS THE COPYRIGHT OF THE ARCHITECTS AND MAY NOT BE REPRODUCED WITHOUT PERMISSION. THE CONTRACTOR IS RESPONSIBLE FOR CHECKING DIMENSIONS, TOLERANCES AND REFERENCE. ANY DISCREPENCIES TO BE CHECKED BEFORE PROCEEDING WITH THE WORKS WHERE AN ITEM IS COVERED BY DRAWINGS TO DIFFERENT SCALES, THE LARGER SCALE DRAWING IS TO BE WORKED TO DRAWING, FIGURED DIMENSIONS TO BE WORKED TO AT ALL TIMES