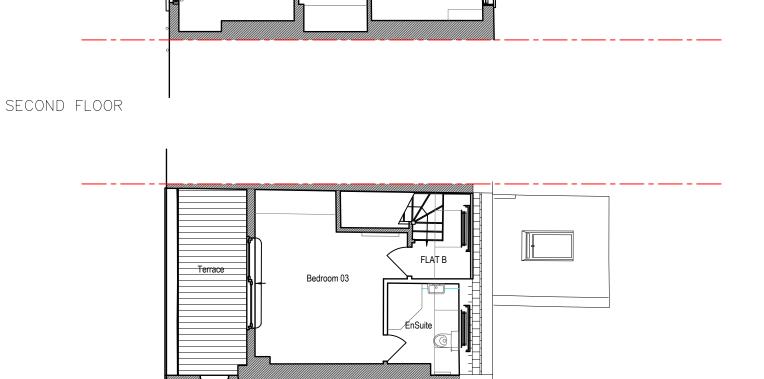

AMALGAMATION OF TWO 3 BEDROOM FLATS TO A SINGLE DWELLING

EXISTING FLOOR PLANS

46 GAYTON ROAD LONDON, NW3 1TU

JOB No DRAWING NUMBER PL03 1100 A3 Sheet

Bedroom 02

FLAT B

Bathroom

Bedroom 01

LOFT FLOOR

 $\bigcirc_{\square}^{\bigcirc}$ 

ROOF PLAN