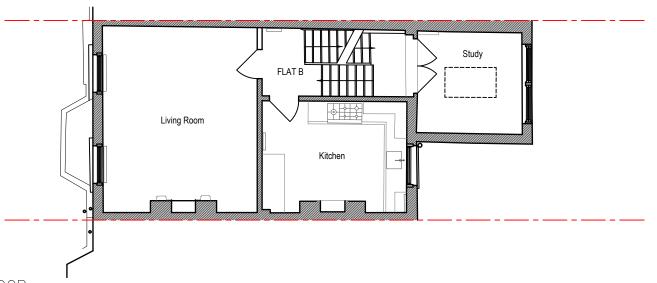

AMALGAMATION OF TWO 3 BEDROOM FLATS TO A SINGLE DWELLING

EXISTING FLOOR PLANS

ADDRESS:

46 GAYTON ROAD LONDON, NW3 1TU

JOB No DRAWING NUMBER PL02 1100 A3 Sheet

FIRST FLOOR

 $\bigcirc_{\square}^{\bigcirc}$ 

ACCESS FLAT B FLAT A Bedroom 01 Bedroom 02 GROUND FLOOR