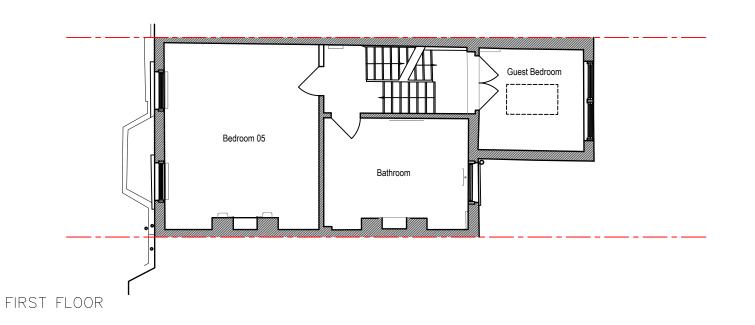

AMALGAMATION OF TWO 3 BEDROOM FLATS TO A SINGLE DWELLING

PROPOSED FLOOR PLANS

ADDRESS:

46 GAYTON ROAD LONDON, NW3 1TU

JOB No DRAWING NUMBER PL04 1100 A3 Sheet

TV Room

 $\bigcirc_{\square}^{\bigcirc}$ 

Bedroom 01

Terrace

SECOND FLOOR

LOFT FLOOR

 $\bigcirc_{\square}^{\bigcirc}$ 

ROOF PLAN

Bedroom 02

Bathroom

Bedroom 03