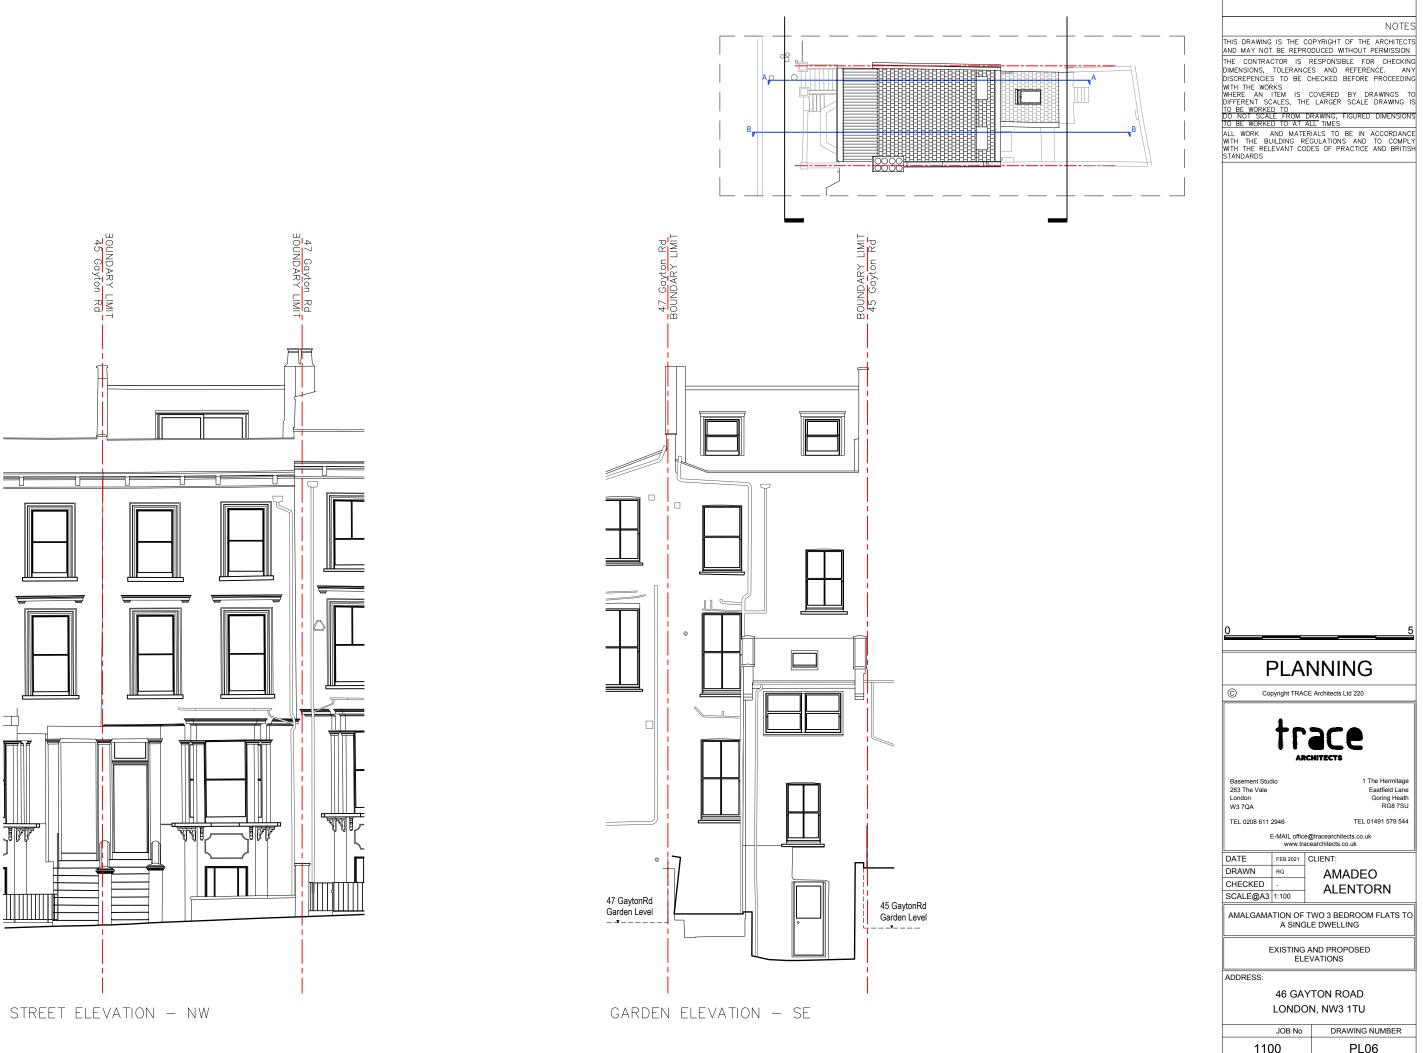

AMADEO **ALENTORN** 

AMALGAMATION OF TWO 3 BEDROOM FLATS TO A SINGLE DWELLING

46 GAYTON ROAD LONDON, NW3 1TU

DRAWING NUMBER PL06 1100 A3 Sheet