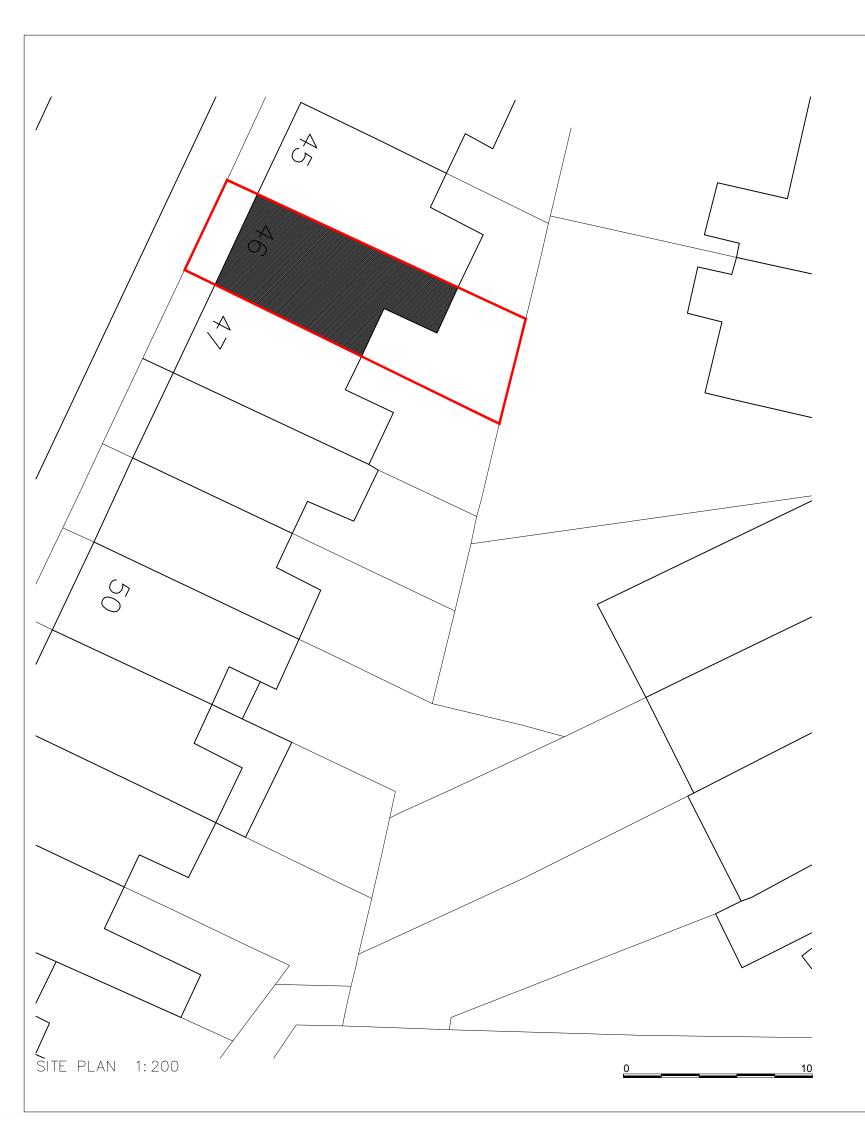

AMALGAMATION OF TWO 3 BEDROOM FLATS TO A SINGLE DWELLING

EXISTING LOCATION PLAN

ADDRESS:

46 GAYTON ROAD LONDON, NW3 1TU

JOB No DRAWING NUMBER PL01 1100 A3 Sheet

THIS DRAWING IS THE COPYRIGHT OF THE ARCHITECTS AND MAY NOT BE REPRODUCED WITHOUT PERMISSION. THE CONTRACTOR IS RESPONSIBLE FOR CHECKING DIMENSIONS, TOLERANCES AND REFERENCE. ANY DISCREPENCIES TO BE CHECKED BEFORE PROCEEDING WITH THE WORKS WHERE AN ITEM IS COVERED BY DRAWINGS TO DIFFERENT SCALES, THE LARGER SCALE DRAWING IS TO BE WORKED TO DRAWING, FIGURED DIMENSIONS TO BE WORKED TO AT ALL TIMES