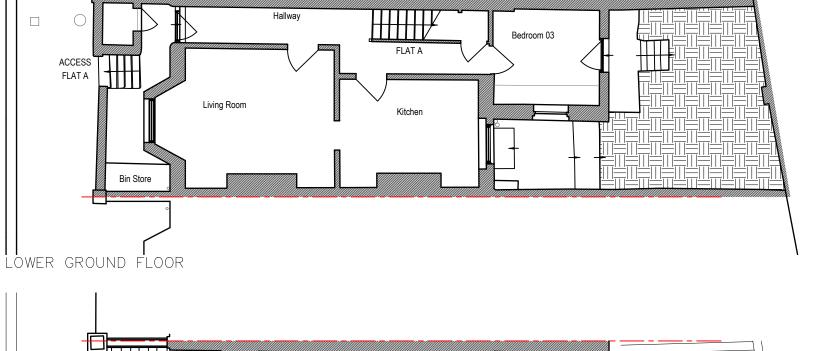

AMALGAMATION OF TWO 3 BEDROOM FLATS TO A SINGLE DWELLING

EXISTING FLOOR PLANS

ADDRESS:

46 GAYTON ROAD LONDON, NW3 1TU

JOB No DRAWING NUMBER PL02 1100 A3 Sheet

FIRST FLOOR

 $\bigcirc_{\square}^{\bigcirc}$ 

ACCESS FLAT B FLAT A Bedroom 01 Bedroom 02 GROUND FLOOR