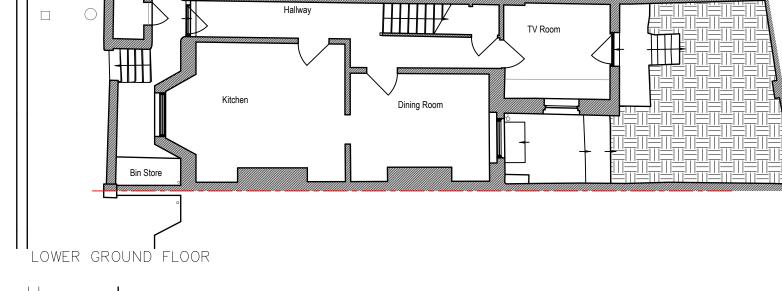

AMALGAMATION OF TWO 3 BEDROOM FLATS TO A SINGLE DWELLING

PROPOSED FLOOR PLANS

ADDRESS:

46 GAYTON ROAD LONDON, NW3 1TU

JOB No DRAWING NUMBER PL04 1100 A3 Sheet

TV Room

 $\bigcirc_{\square}^{\bigcirc}$ 

Bedroom 01

Terrace

SECOND FLOOR

LOFT FLOOR

 $\bigcirc_{\square}^{\bigcirc}$ 

ROOF PLAN

Bedroom 02

Bathroom

Bedroom 03