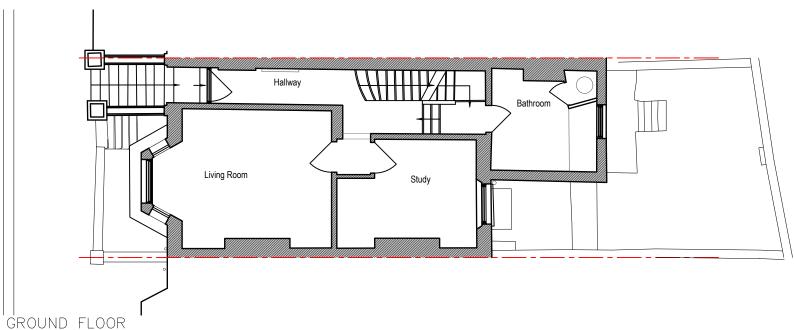

AMALGAMATION OF TWO 3 BEDROOM FLATS TO A SINGLE DWELLING

PROPOSED FLOOR PLANS

ADDRESS:

46 GAYTON ROAD LONDON, NW3 1TU

JOB No DRAWING NUMBER PL04 1100 A3 Sheet

TV Room

 $\bigcirc_{\square}^{\bigcirc}$ 

Bedroom 01

Terrace

SECOND FLOOR

LOFT FLOOR

 $\bigcirc_{\square}^{\bigcirc}$ 

ROOF PLAN

Bedroom 02

Bathroom

Bedroom 03