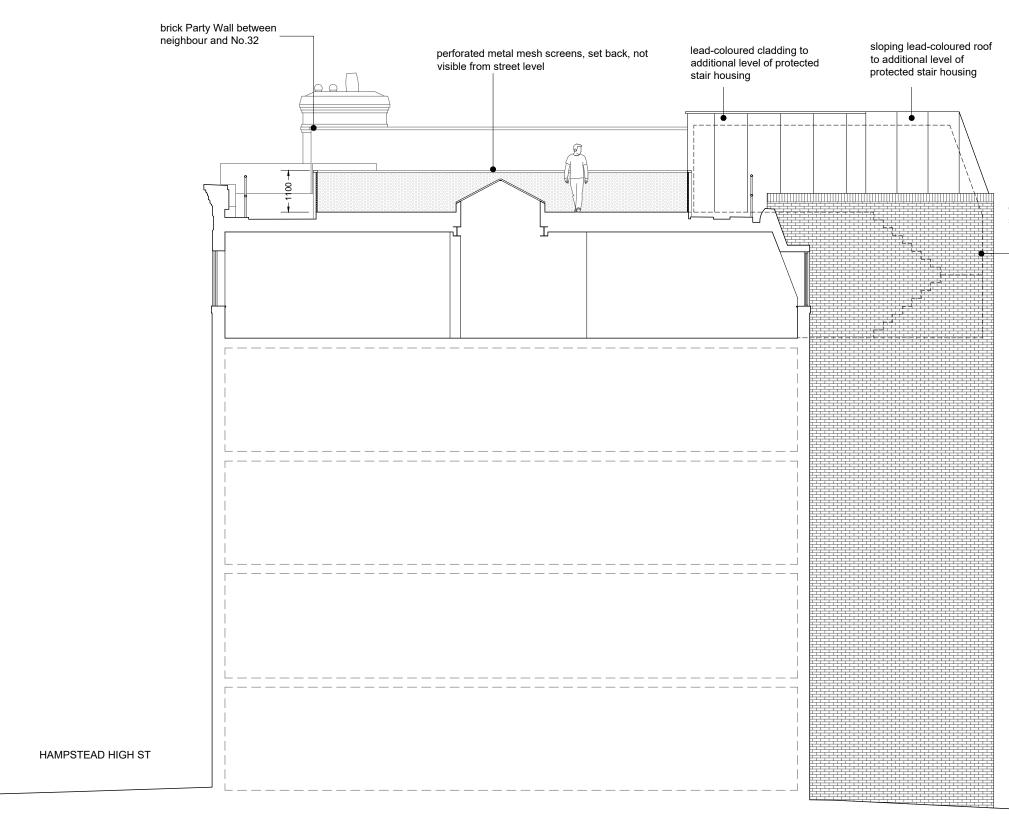

## DATUM 47.00m

| 0m | 1 | 2 | 3 | 4 | 5 |
|----|---|---|---|---|---|
|    |   |   |   |   |   |

| Revisions | Description                                                    | Date     | 1 De not ecole from drowing execut for Diaming Application purposes                                                                                                                                                                                                                                                                                                                                                                                                                                       | James Lambert Arc                                                                                                                    |
|-----------|----------------------------------------------------------------|----------|-----------------------------------------------------------------------------------------------------------------------------------------------------------------------------------------------------------------------------------------------------------------------------------------------------------------------------------------------------------------------------------------------------------------------------------------------------------------------------------------------------------|--------------------------------------------------------------------------------------------------------------------------------------|
| A         | Change to perforated mesh screen<br>and lead-coloured cladding | 16/12/20 | <ol> <li>Do not scale from drawing except for Planning Application purposes</li> <li>To be read in conjunction with specifications and schedules</li> <li>All dimensions and notations are indicative and must be checked on<br/>site before purchasing or manufacturing any item or component</li> <li>The architect or CA must be notified of any discrepancies<br/>immediately</li> <li>The status of this drawing indicates its purpose and it should not be<br/>used for any other reason</li> </ol> | 50 Kingsway Place<br>Sans Walk<br>London EC1R 0LU<br>T: +44(0)20 7608 0833<br>F: +44(0)87 0777 4620<br>www.jameslambertarchitects.co |

## PRIVATE COURTYARD

| Architects Ltd | Project<br>32 Hampstead High St Planning |  | Scale<br>1:100 |
|----------------|------------------------------------------|--|----------------|
|                | Title<br>Proposed Section B              |  | Paper<br>A3    |
| is.com         | Drg No.<br>32HH GA 1.5                   |  |                |

extension to existing staircase dotted