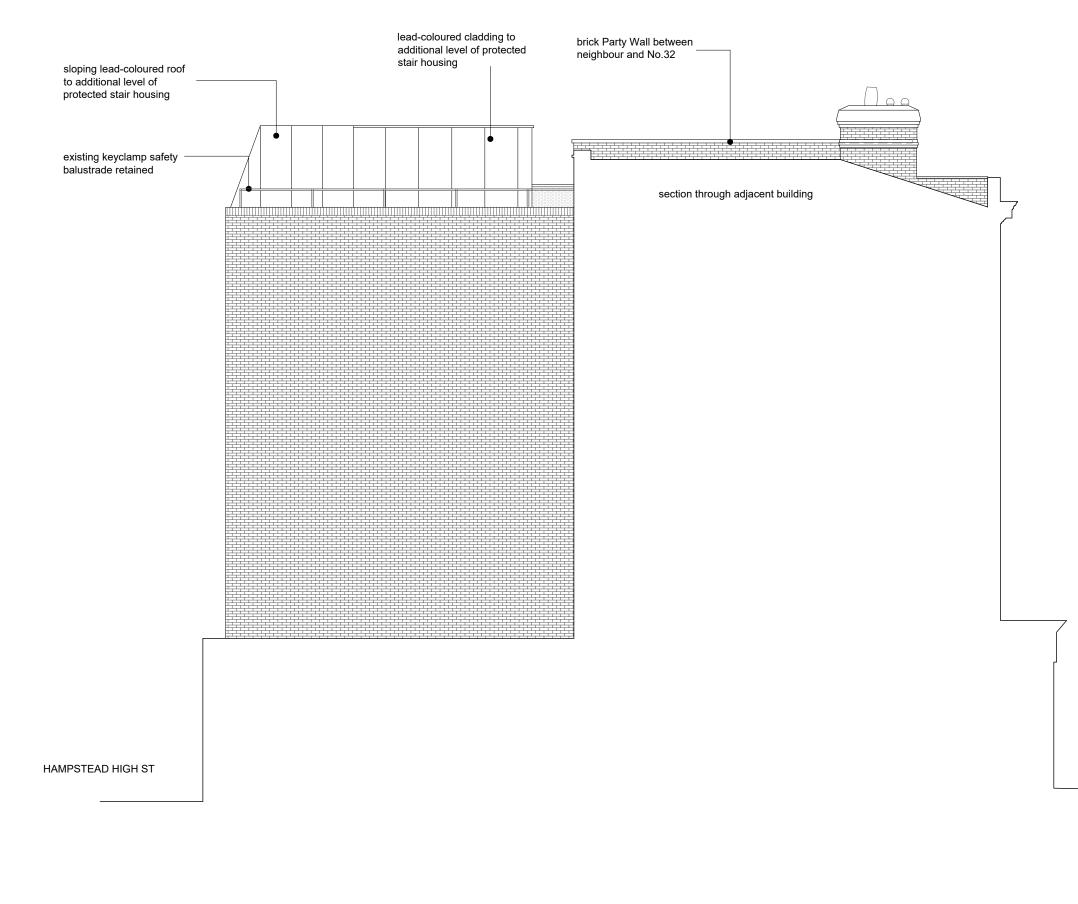

|  |  | Date<br>16/12/20 | 1.<br>2. | <ul> <li>Do not scale from drawing except for Planning Application purposes</li> <li>To be read in conjunction with specifications and schedules</li> </ul>                                      | James Lambert Architects Ltd<br>50 Kingsway Place<br>Sans Walk<br>London EC1R 0LU<br>T: +44(0)20 7608 0833<br>F: +44(0)87 0777 4620<br>www.jameslambertarchitects.com | Project<br>32 Hampstead High St             | <sub>Status</sub><br>Planning | Scale<br>1:100 |
|--|--|------------------|----------|--------------------------------------------------------------------------------------------------------------------------------------------------------------------------------------------------|-----------------------------------------------------------------------------------------------------------------------------------------------------------------------|---------------------------------------------|-------------------------------|----------------|
|  |  |                  | 3.<br>4. | All dimensions and notations are indicative and must be checked on<br>site before purchasing or manufacturing any item or component<br>The architect or CA must be notified of any discrepancies |                                                                                                                                                                       | Title<br>Proposed West Elevation/ Section A |                               | Paper<br>A3    |
|  |  |                  | 5.       | <ul> <li>immediately</li> <li>The status of this drawing indicates its purpose and it should not be used for any other reason</li> </ul>                                                         |                                                                                                                                                                       | <sup>Drg No.</sup><br>32HH GA 1             | .3                            | Revision<br>A  |