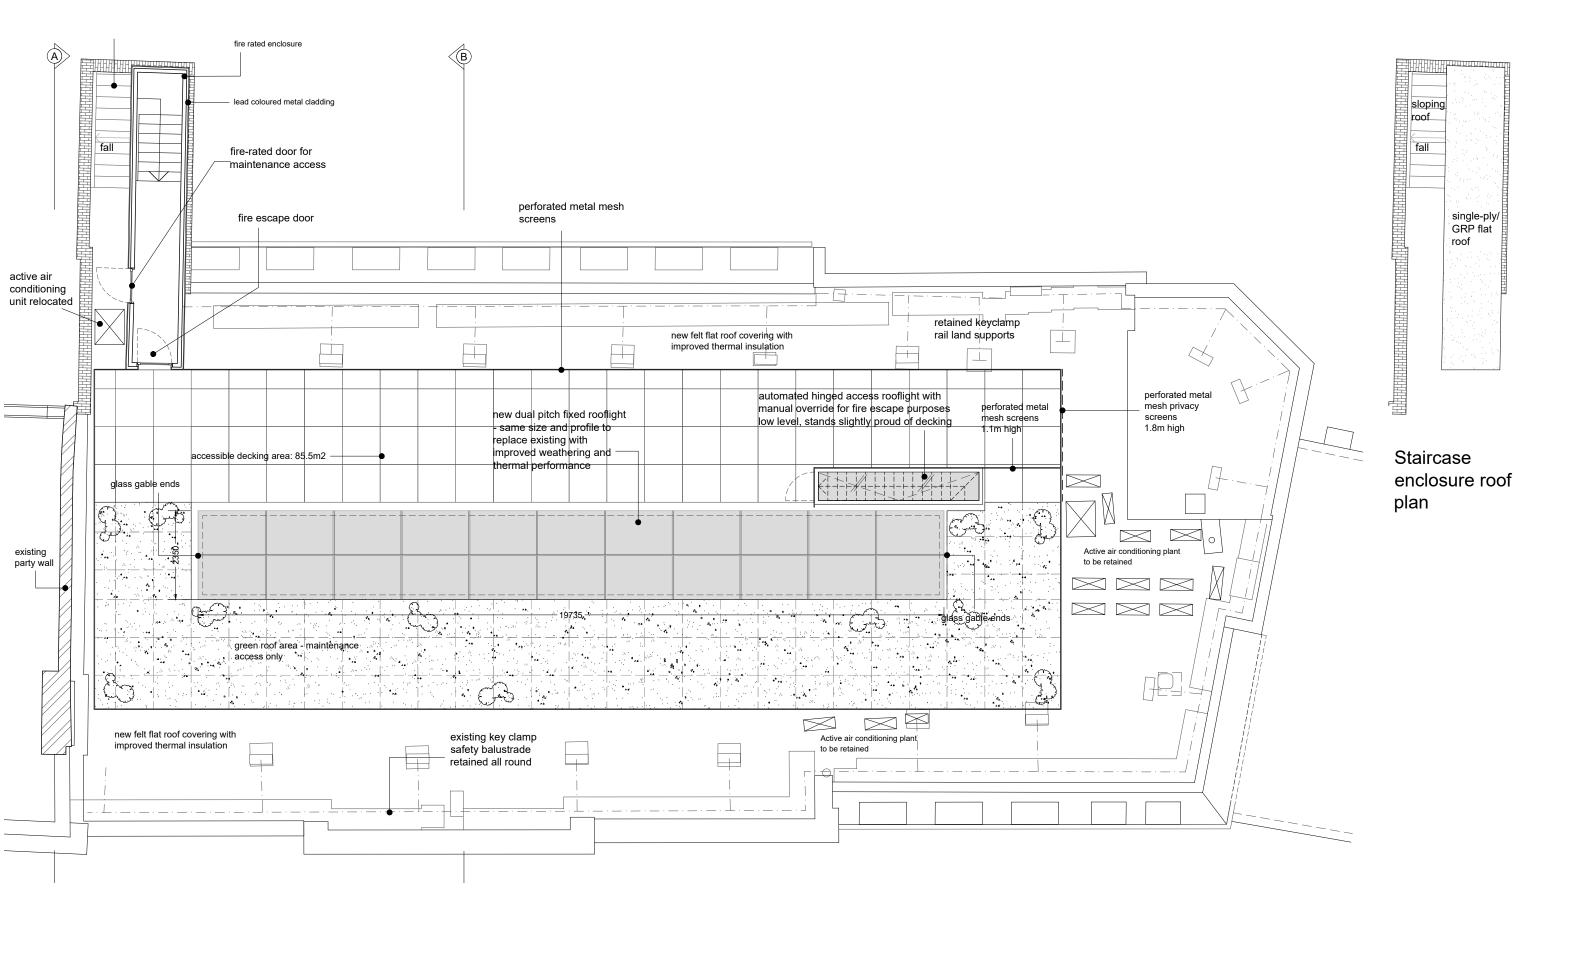

| 32HH GA 0.                      | 2                  | Revisio           |
|---------------------------------|--------------------|-------------------|
| Proposed Roof Plan              |                    | Paper<br>A3       |
| Project<br>32 Hampstead High St | Status<br>Planning | Scale <b>1:10</b> |