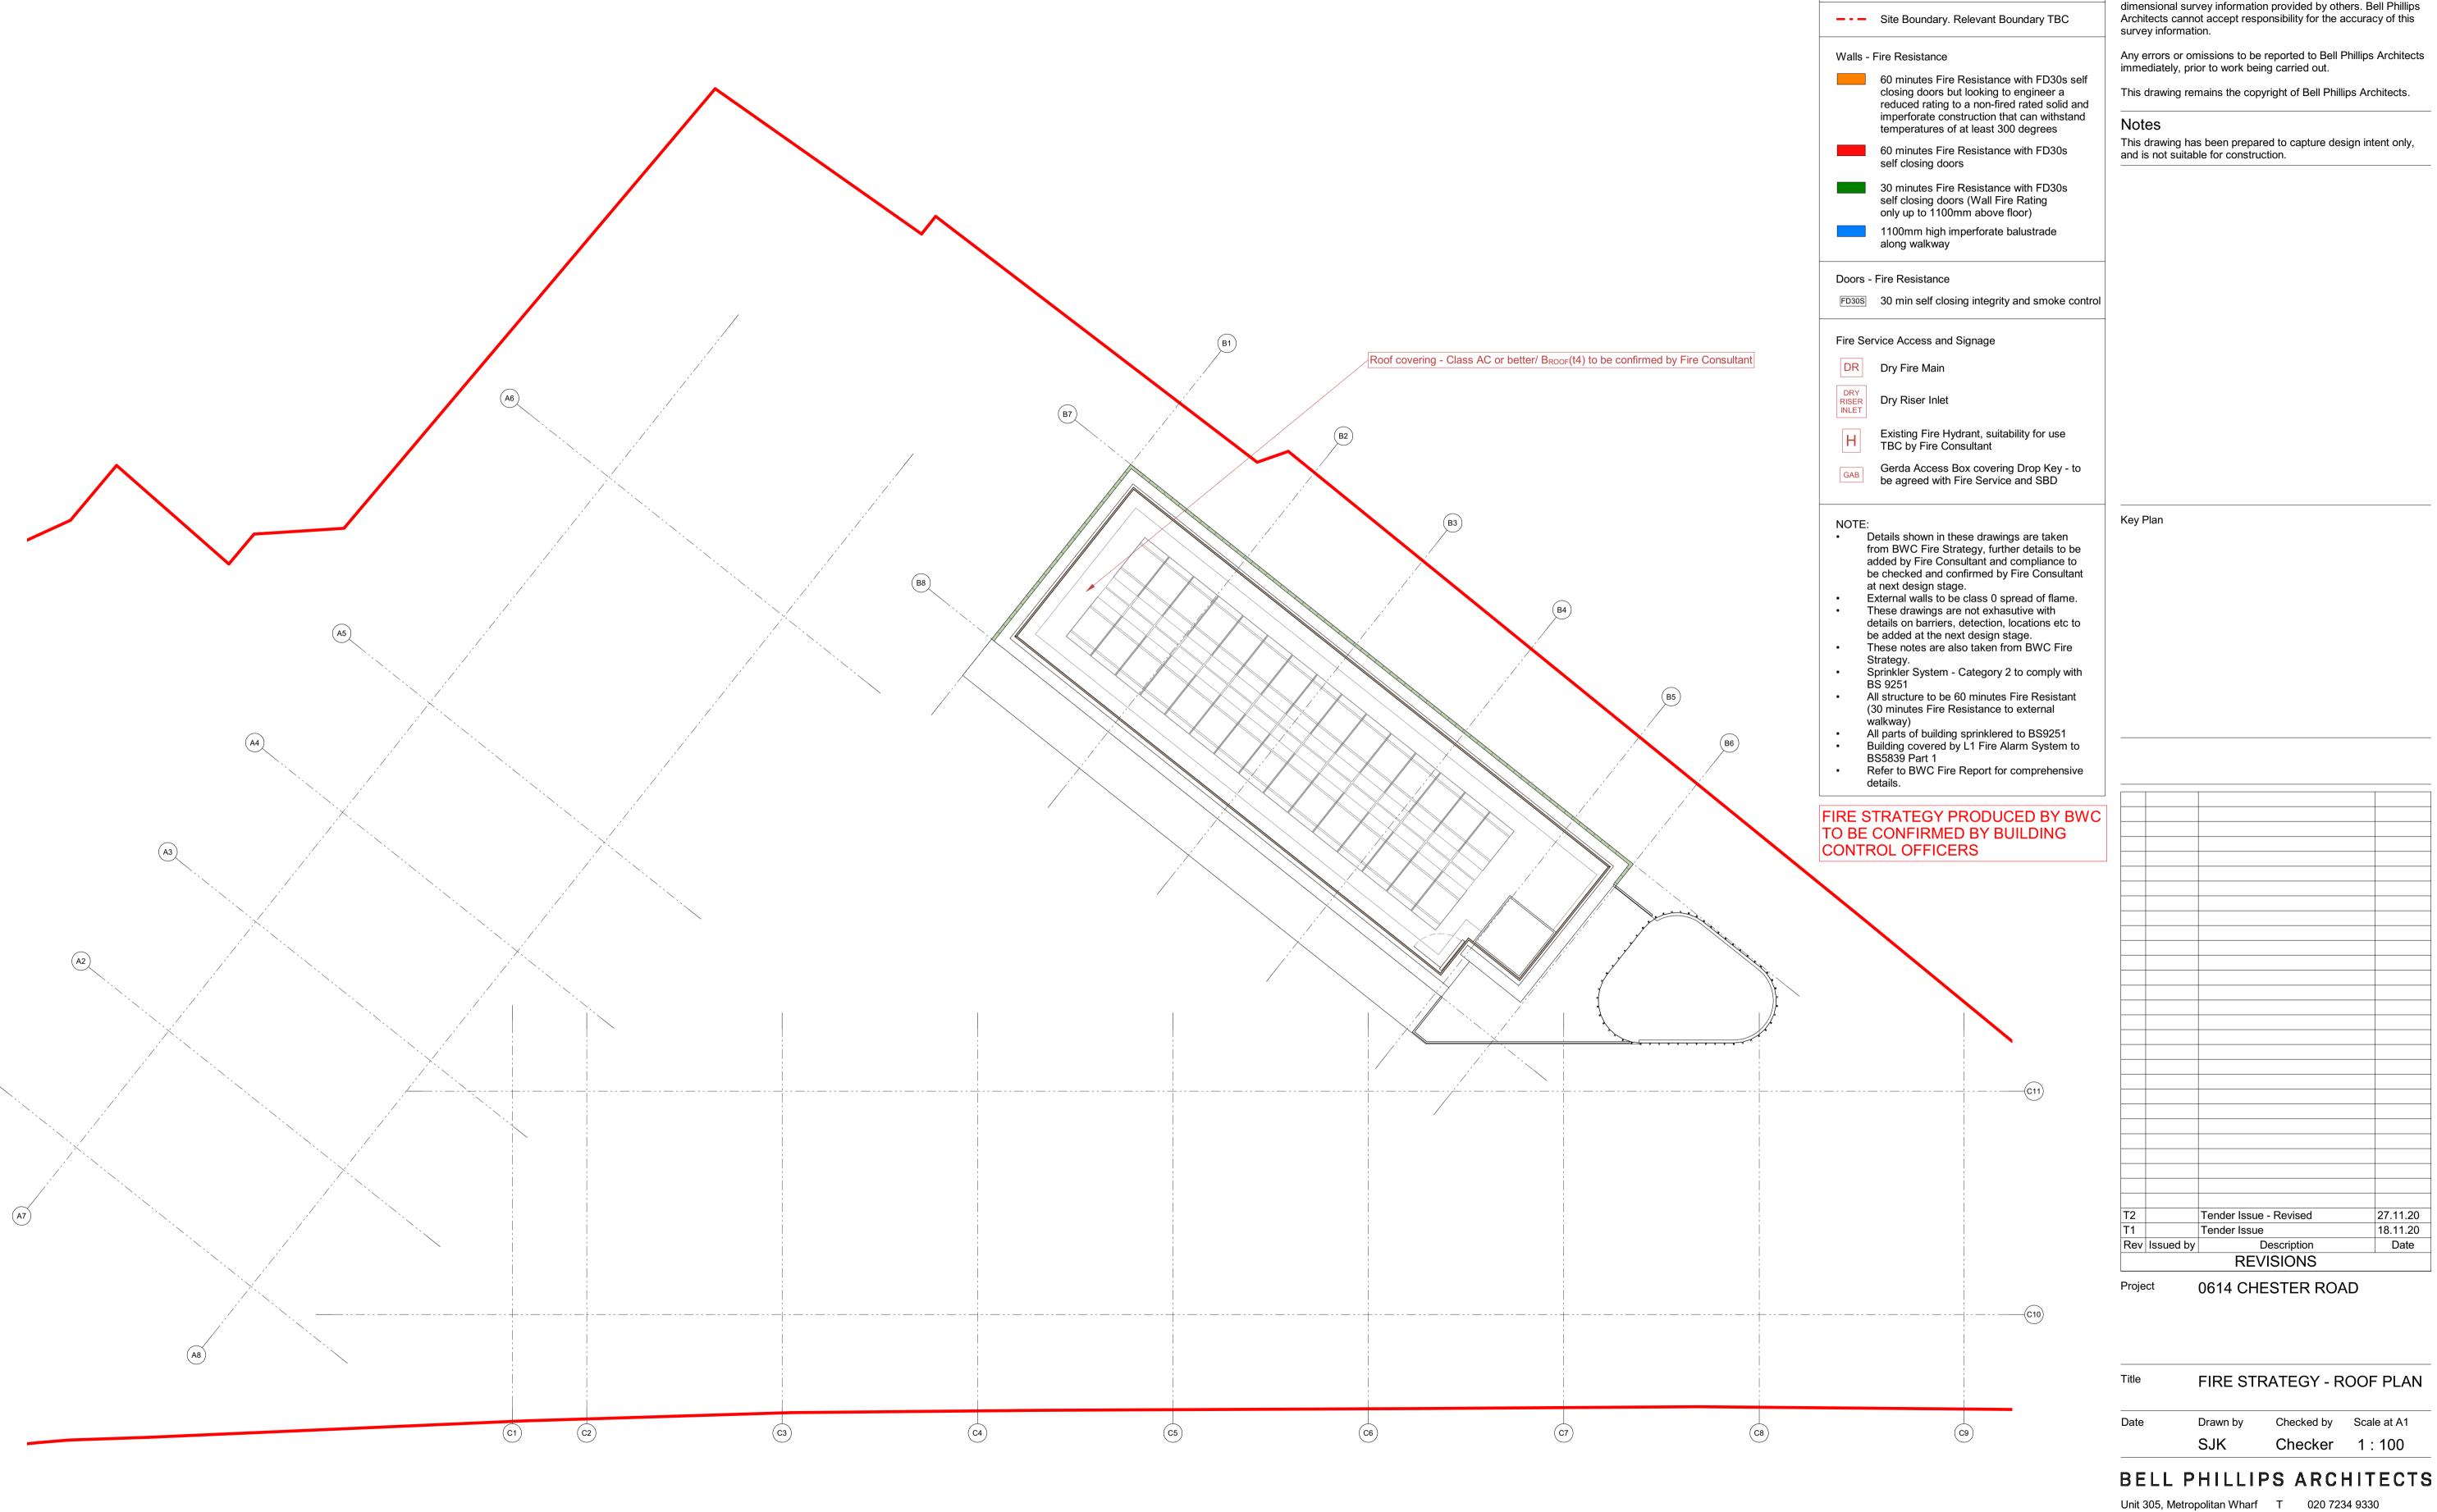

All drawings to be read in conjunction with specifications, schedules and all other consultant information.

Fire Strategy Key

Notations taken from Fire Strategy Plans produced 10/06/20 by BWC Fire Limited - to be read in conjunction

with BWC Fire Report DN01C Dated 09/06/20

Do not scale from this drawing. Use written dimensions only.
All dimensions to be checked on site. This drawing is based on dimensional survey information provided by others. Bell Phillips