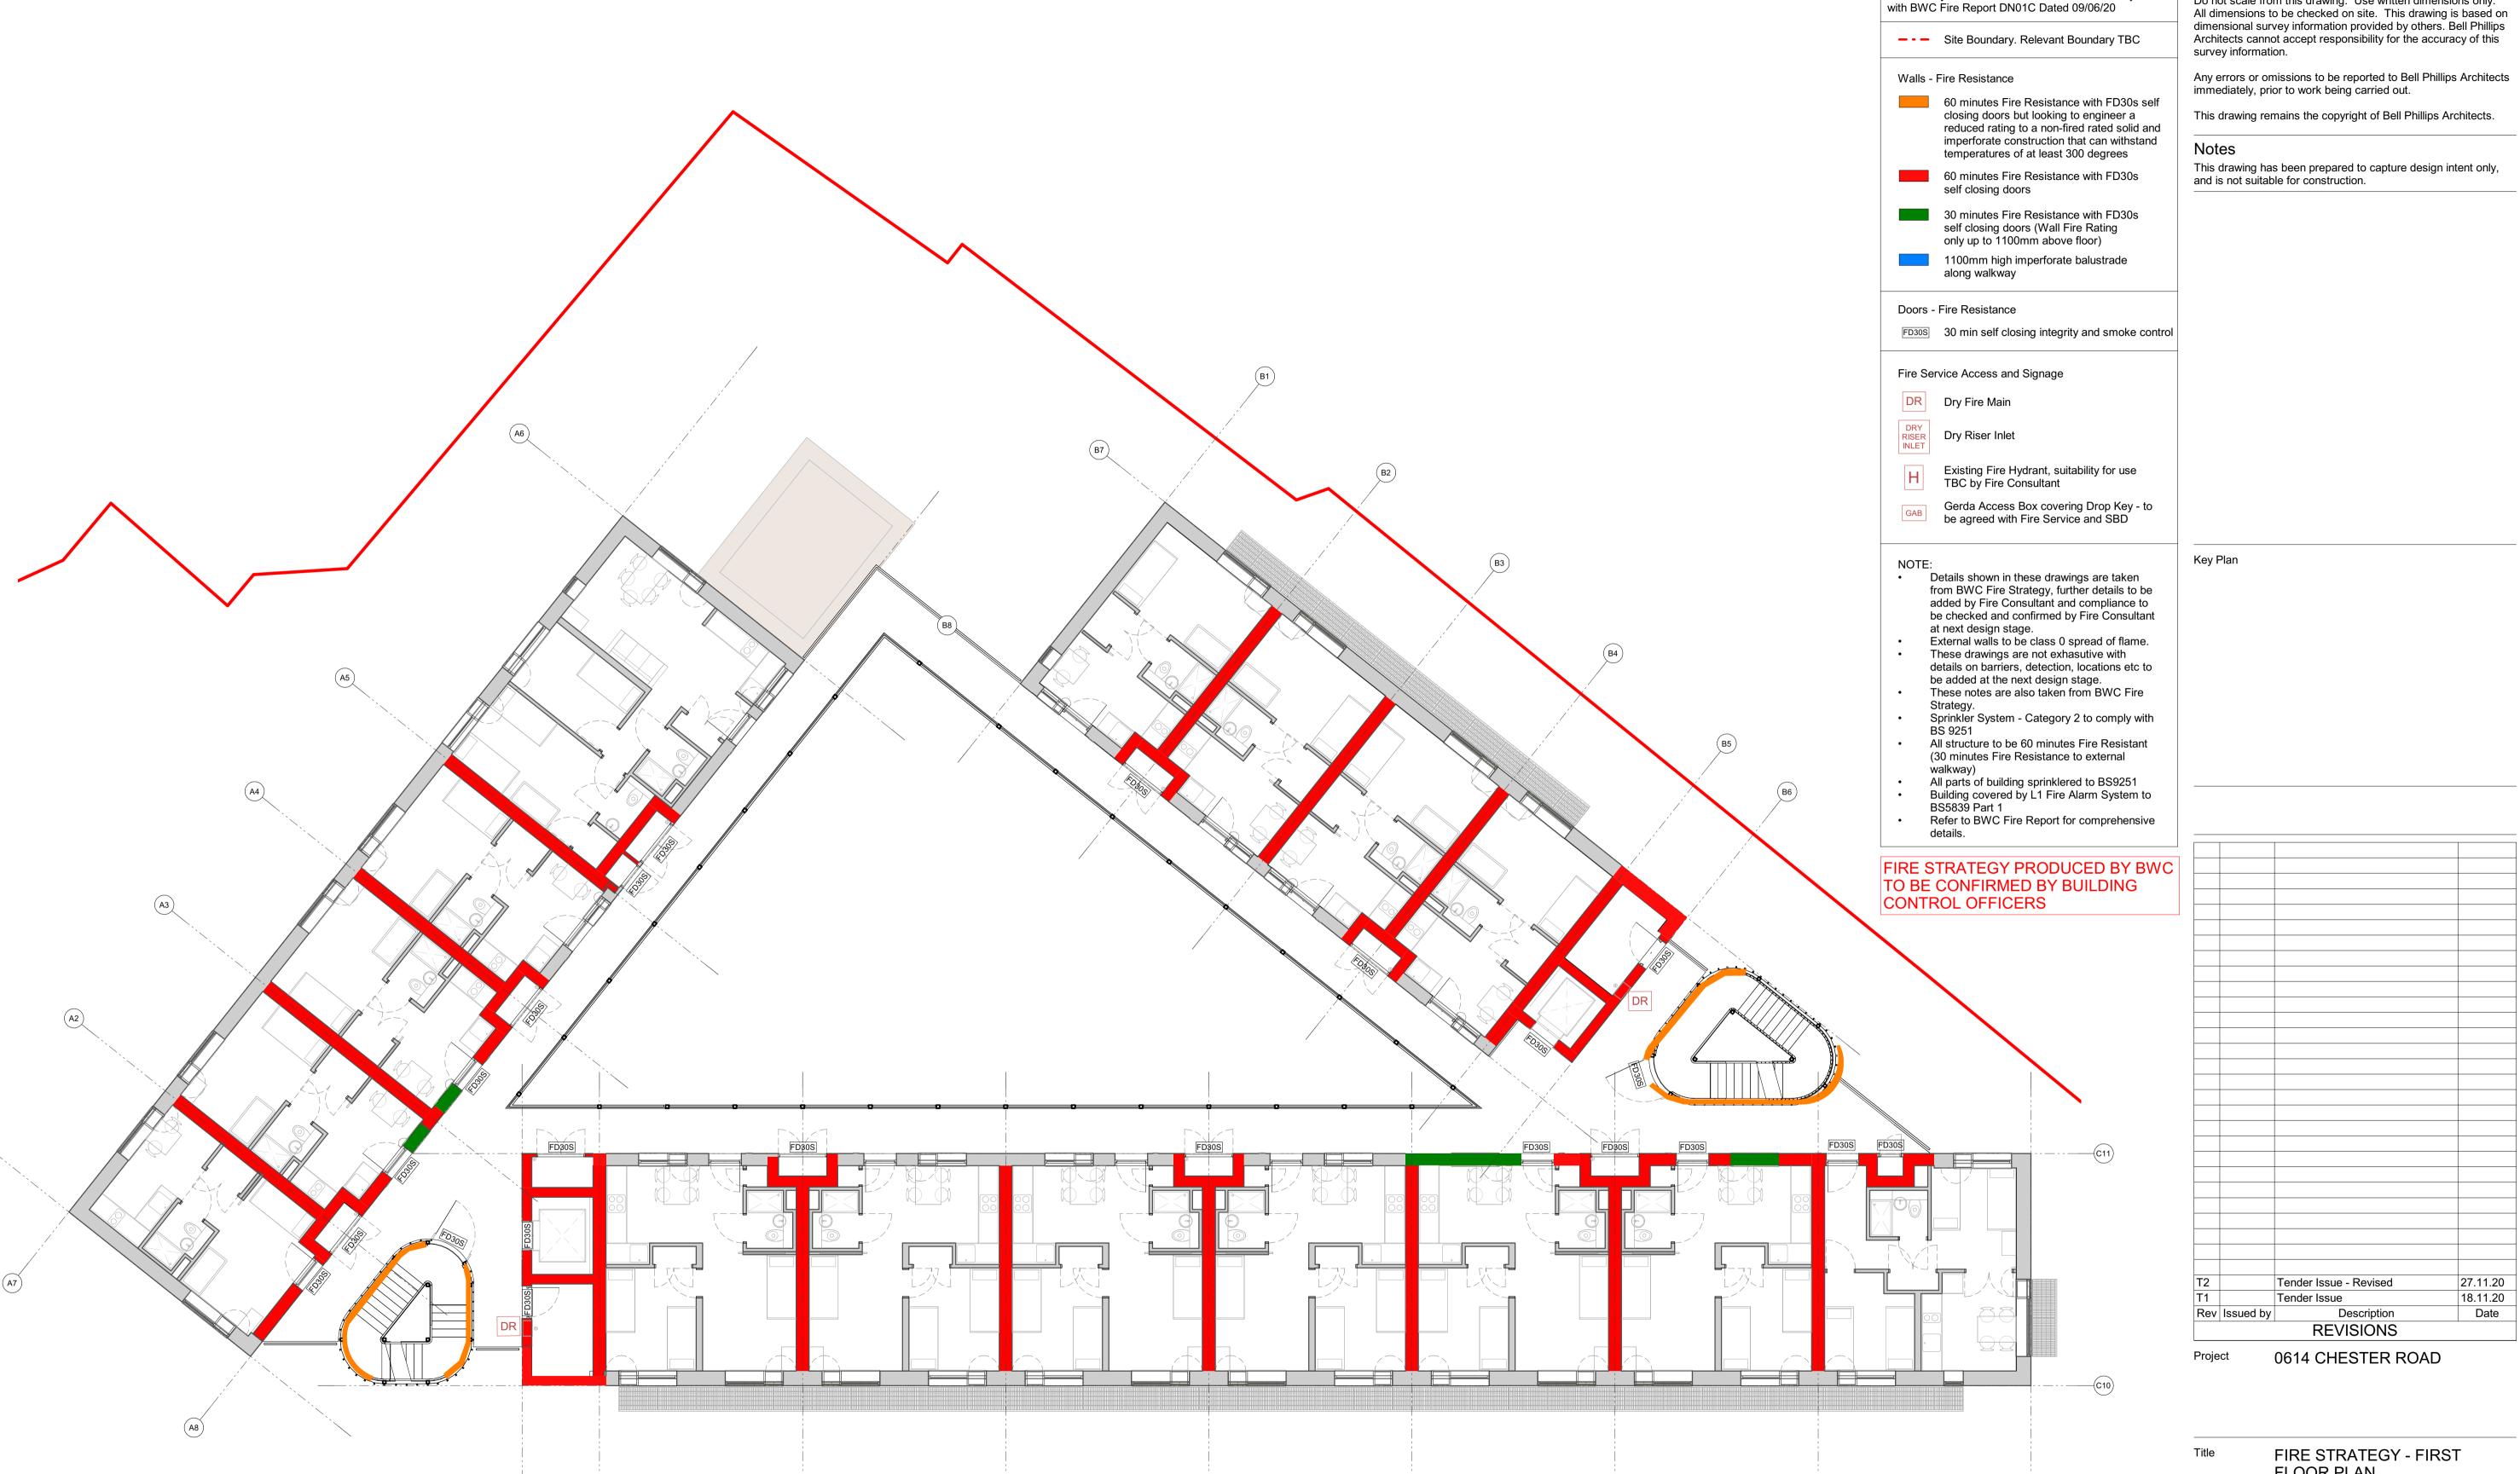

(C7)

<u>C8</u>

**C3** 

C2

(C1)

**C4** 

All drawings to be read in conjunction with specifications, schedules and all other consultant information.

Fire Strategy Key

Notations taken from Fire Strategy Plans produced 10/06/20 by BWC Fire Limited - to be read in conjunction

Do not scale from this drawing. Use written dimensions only.
All dimensions to be checked on site. This drawing is based on

| Title | FIRE STRATEGY - FIRST<br>FLOOR PLAN |            |             |
|-------|-------------------------------------|------------|-------------|
| Date  | Drawn by                            | Checked by | Scale at A1 |
|       | SJK                                 | Checker    | 1:100       |