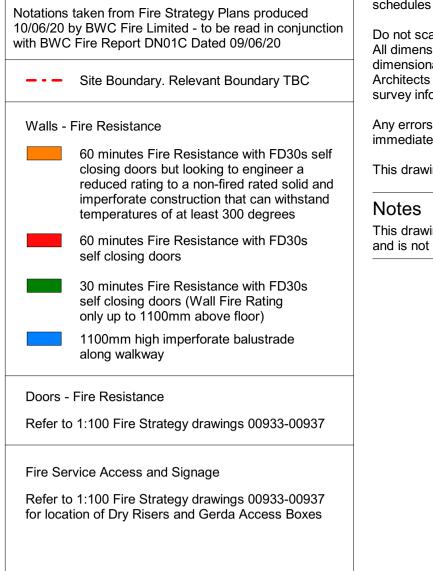

## Fire Strategy Key

H Existing Fire Hydrant, suitability for use TBC by Fire Consultant

NOTE: Details shown in these drawings are taken from BWC Fire Strategy, further details to be added by Fire Consultant and compliance to be checked and confirmed by Fire Consultant

at next design stage. External walls to be class 0 spread of flame. These drawings are not exhasutive with details on barriers, detection, locations etc to be added at the next design stage. These notes are also taken from BWC Fire

•

•

•

•

•

Strategy. Sprinkler System - Category 2 to comply with BS 9251

All structure to be 60 minutes Fire Resistant (30 minutes Fire Resistance to external

walkway) All parts of building sprinklered to BS9251 Building covered by L1 Fire Alarm System to BS5839 Part 1

Refer to BWC Fire Report for comprehensive details.