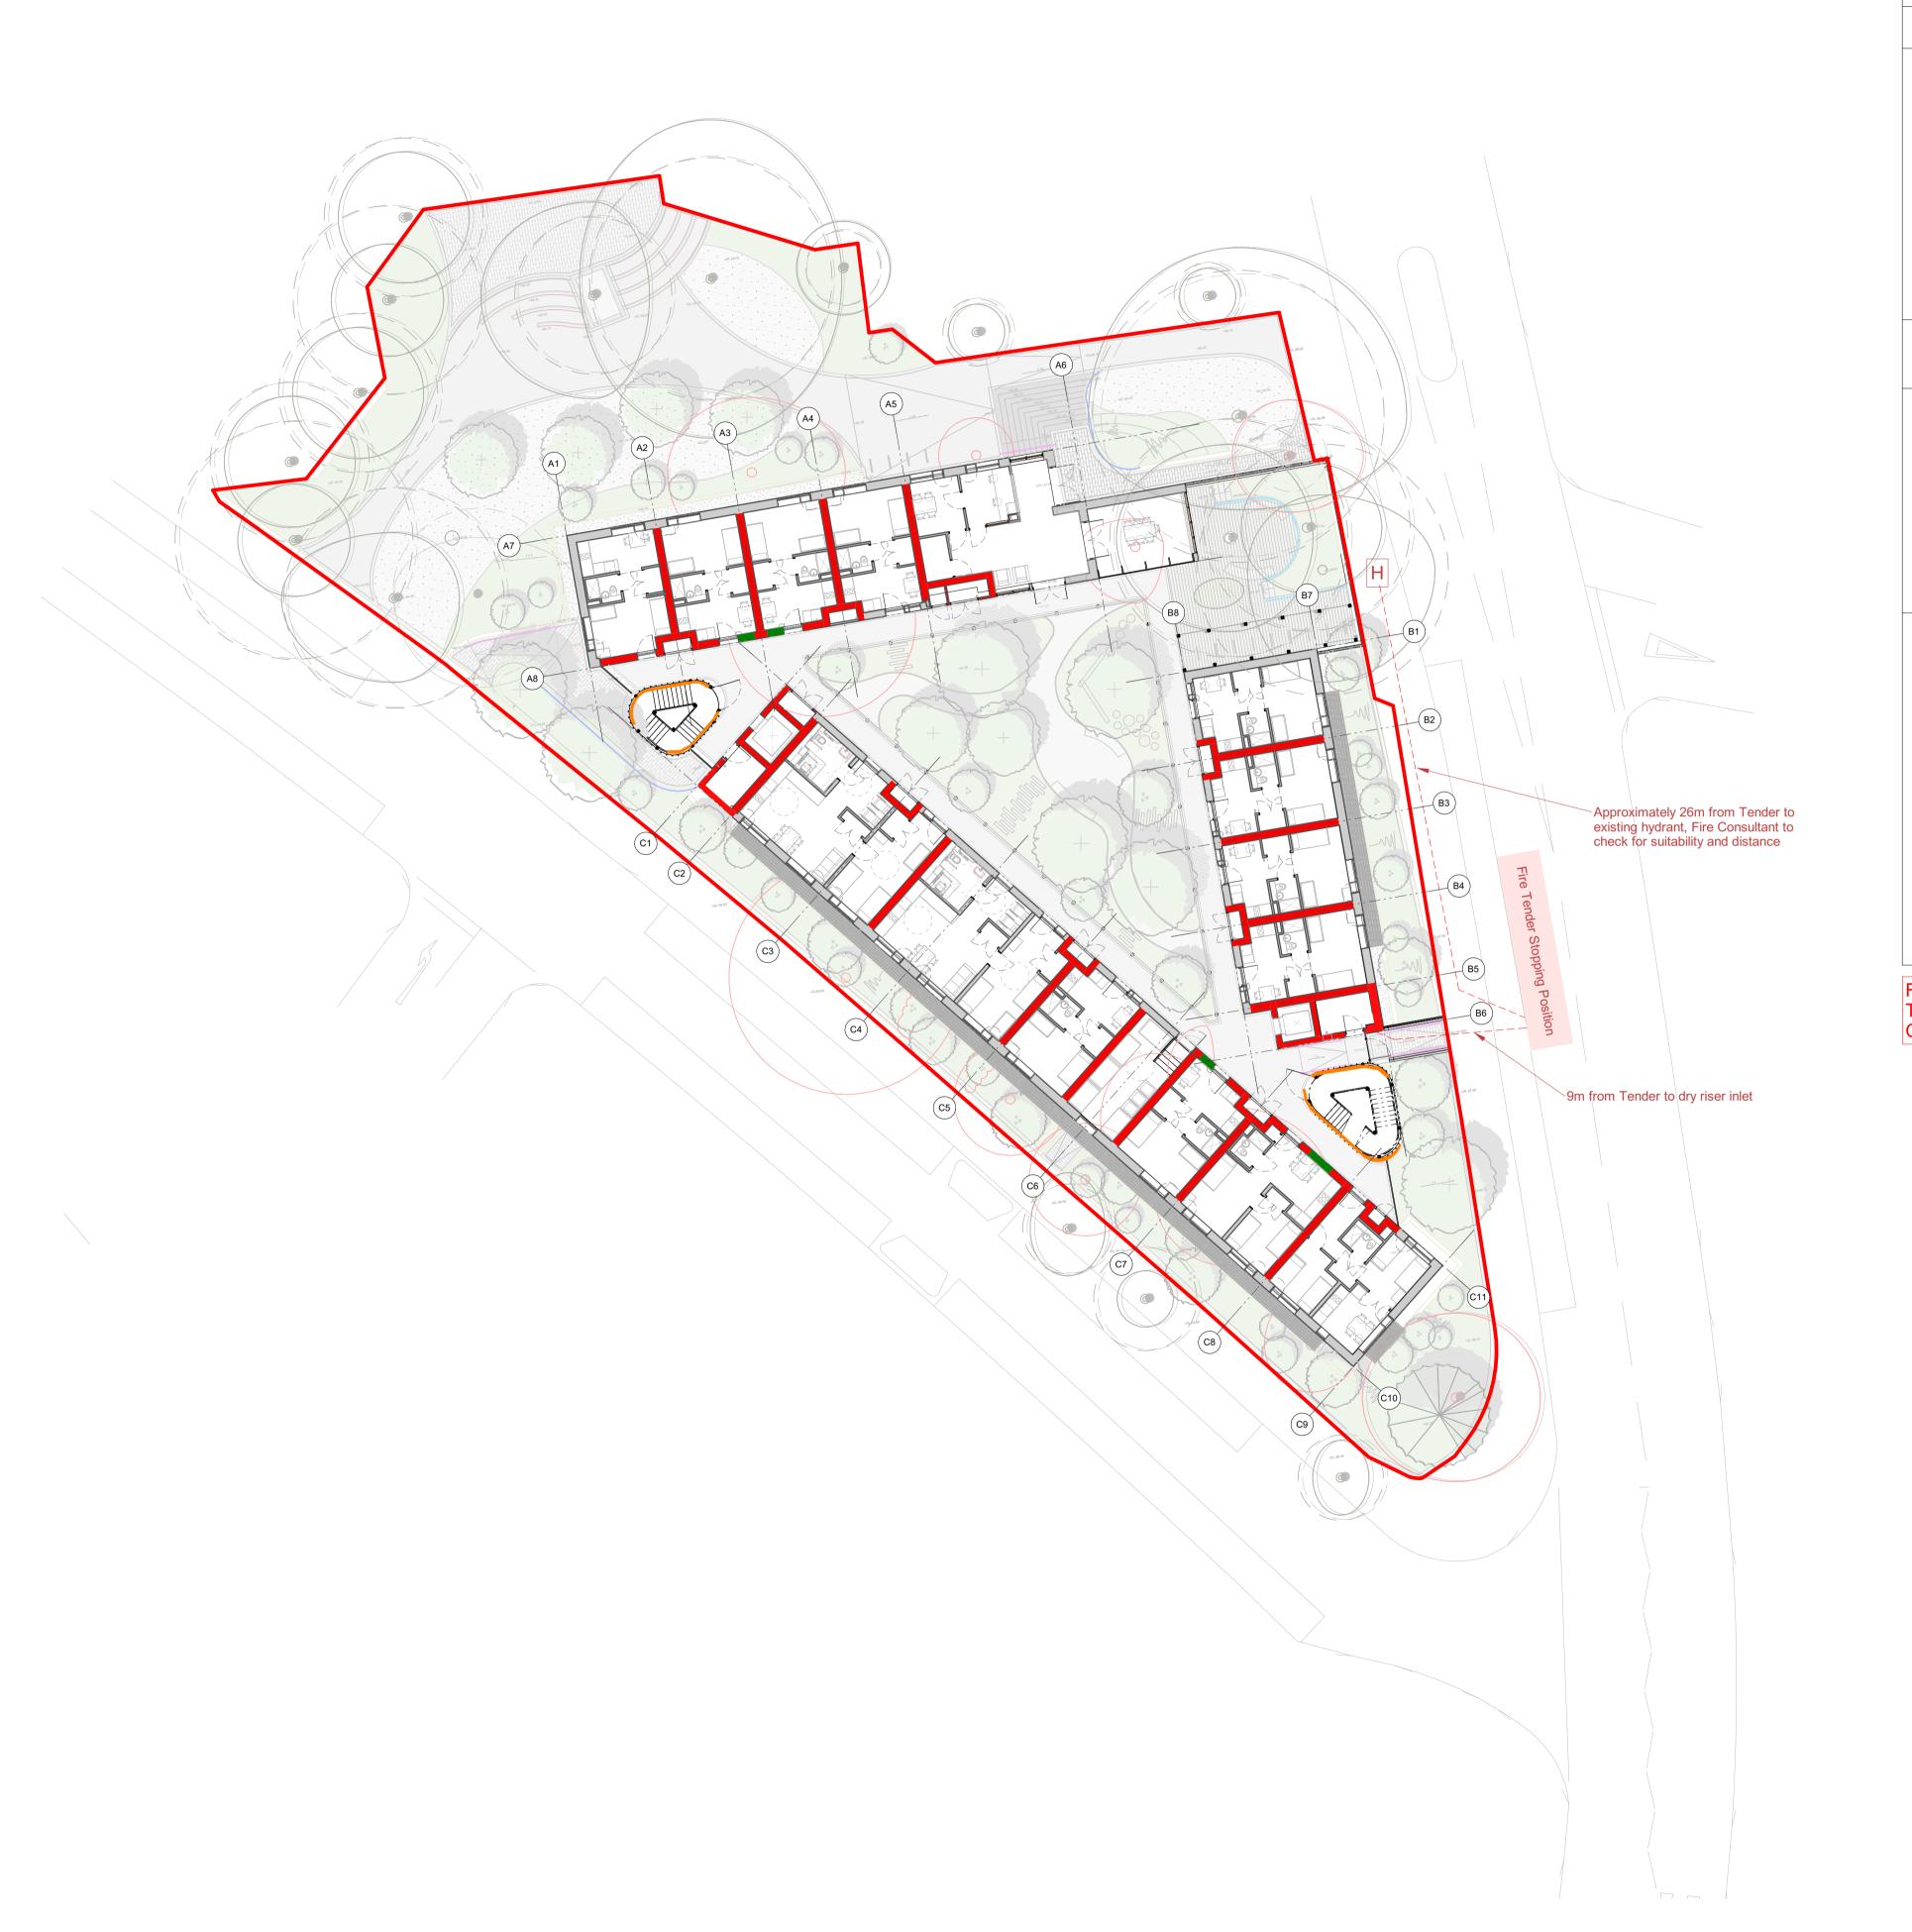

## Fire Strategy Key

H Existing Fire Hydrant, suitability for use TBC by Fire Consultant

NOTE: Details shown in these drawings are taken from BWC Fire Strategy, further details to be added by Fire Consultant and compliance to be checked and confirmed by Fire Consultant

at next design stage. External walls to be class 0 spread of flame. These drawings are not exhasutive with details on barriers, detection, locations etc to be added at the next design stage. These notes are also taken from BWC Fire

•

•

•

•

•

Strategy. Sprinkler System - Category 2 to comply with BS 9251

All structure to be 60 minutes Fire Resistant (30 minutes Fire Resistance to external

walkway) All parts of building sprinklered to BS9251 Building covered by L1 Fire Alarm System to BS5839 Part 1

Refer to BWC Fire Report for comprehensive details.