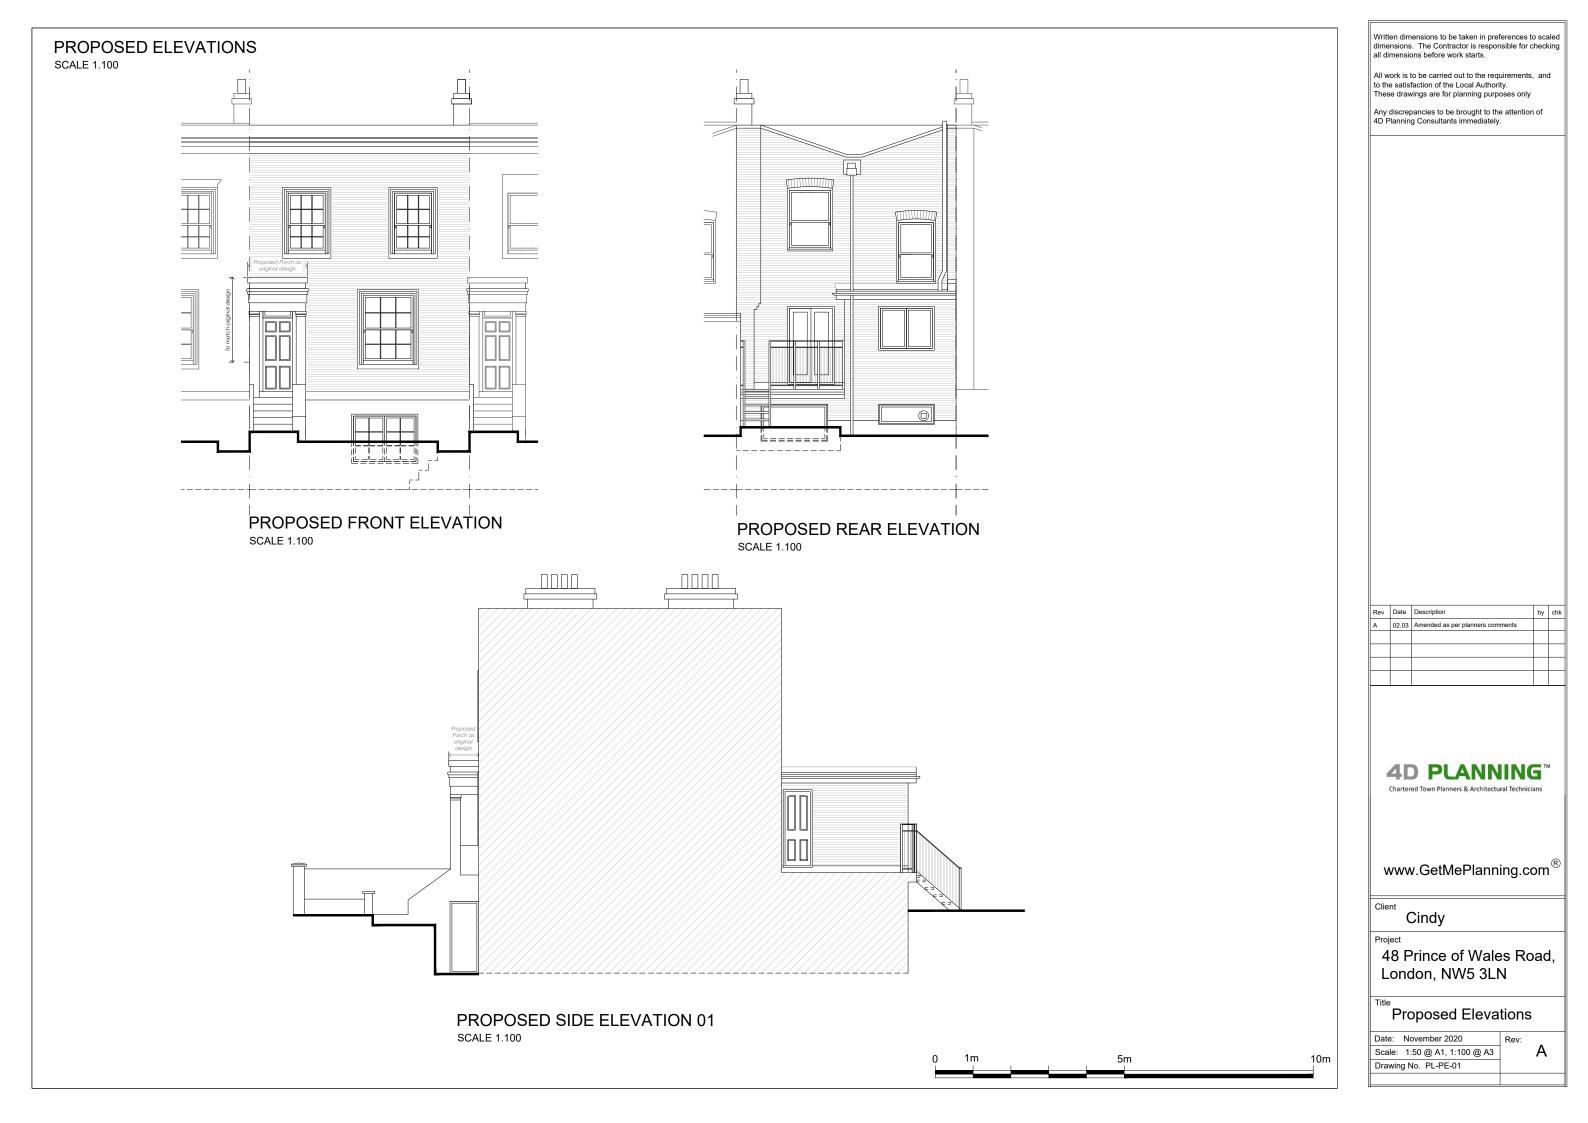

## PROPOSED SECTION

SCALE 1.100

0 1m 5m 10m

Written dimensions to be taken in preferences to scaled dimensions. The Contractor is responsible for checking all dimensions before work starts.

All work is to be carried out to the requirements, and to the satisfaction of the Local Authority.

These drawings are for planning purposes only

Any discrepancies to be brought to the attention of 4D Planning Consultants immediately.

| Rev | Date  | Description                      | by | chk |
|-----|-------|----------------------------------|----|-----|
| Α   | 02.03 | Amended as per planners comments |    |     |
|     |       |                                  |    |     |
|     |       |                                  |    |     |
|     |       |                                  |    |     |
|     |       |                                  |    |     |

www.GetMePlanning.com<sup>®</sup>

Cindy

Projec

48 Prince of Wales Road, London, NW5 3LN

itle

Sections

| Date: November 2020          | Rev: |
|------------------------------|------|
| Scale: 1:50 @ A1, 1:100 @ A3 |      |
| Drawing No. PL-SE-01         |      |