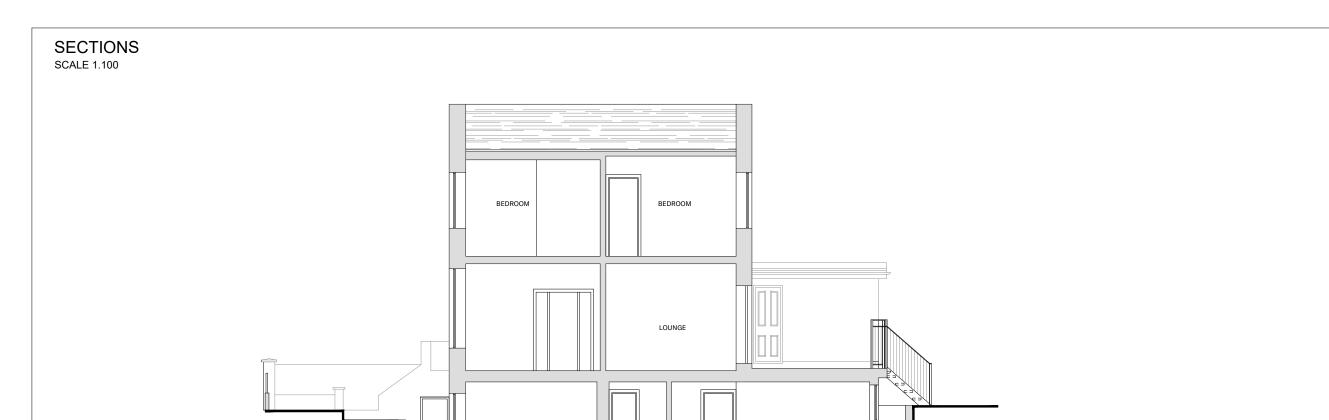

KITCHEN

## **EXISTING SECTION**

SCALE 1.100

BEDROOM



## PROPOSED SECTION

SCALE 1.100

0 1m 5m 10m

Written dimensions to be taken in preferences to scaled dimensions. The Contractor is responsible for checking all dimensions before work starts.

All work is to be carried out to the requirements, and to the satisfaction of the Local Authority.

These drawings are for planning purposes only

Any discrepancies to be brought to the attention of 4D Planning Consultants immediately.

| Rev | Date  | Description                      | by | chk |
|-----|-------|----------------------------------|----|-----|
| Α   | 02.03 | Amended as per planners comments |    |     |
|     |       |                                  |    |     |
|     |       |                                  |    |     |