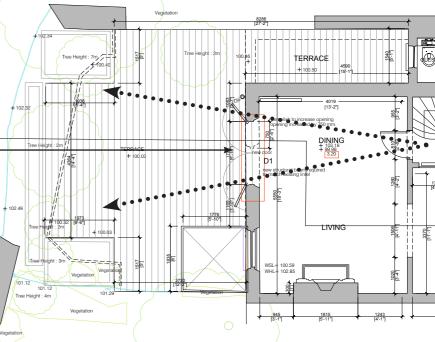

### The Application.

We are applying on behalf of our Clients Wayne McCordle and Margie Mackinnon for full planning permission to enlarge one existing set of French door to the garden by 750 mm in width to allow for a better physical and visual link to the existing garden found on the southern side of the property.

Application to increase existing door width by 750mm to provide better access to private garden

A larger opening will provide Client with better access and visual connection to outdoor private amenity space