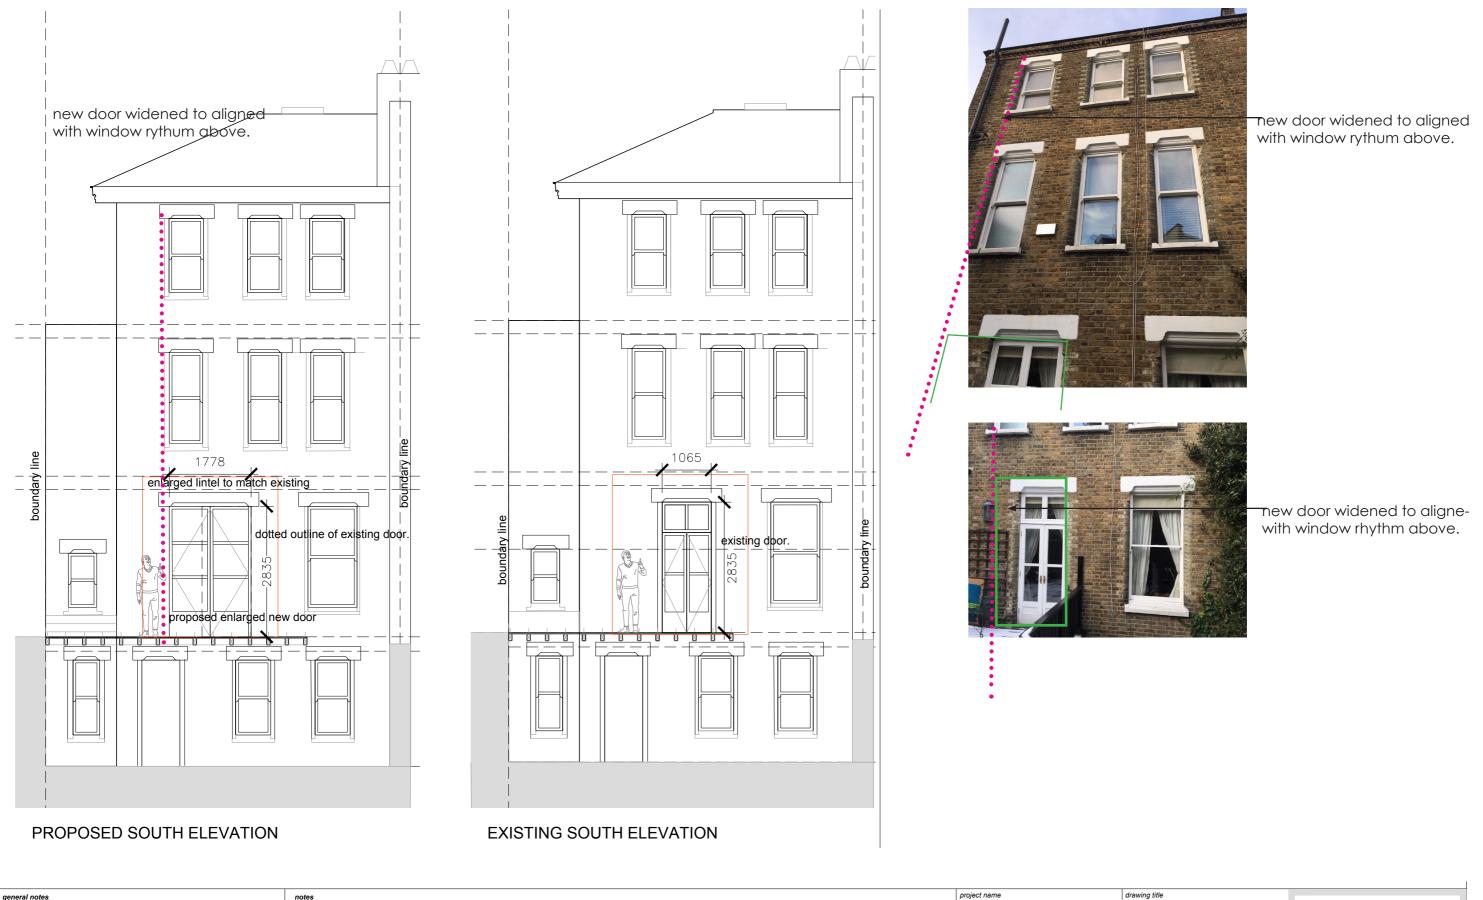

### The Application.

We are applying on behalf of our Clients Wayne McCordle and Margie Mackinnon for full planning permission to enlarge one existing set of French door to the garden by 750 mm in width to allow for a better physical and visual link to the existing garden found on the southern side of the property.

#### **Proposed Application:**

The design involves the sympathetic widening of an existing set of French doors to be replaced by a bespoke hardwood set of doors that take references from the existing windows and doors. The propose width will align with the window format above.

The head of the doors will remain the same and the exposed plastered lintel will be enlarged to reflect the increased opening but will match the existing.

### The scale and appearance of the proposal.

The new doors will not have a negative impact on the scale or appearance of the building and have been considered so as to balance the southern façade.

Application to increase existing door width by 750mm to provide better access to private garden

A larger opening will provide Client with better access and visual connection to outdoor private amenity space