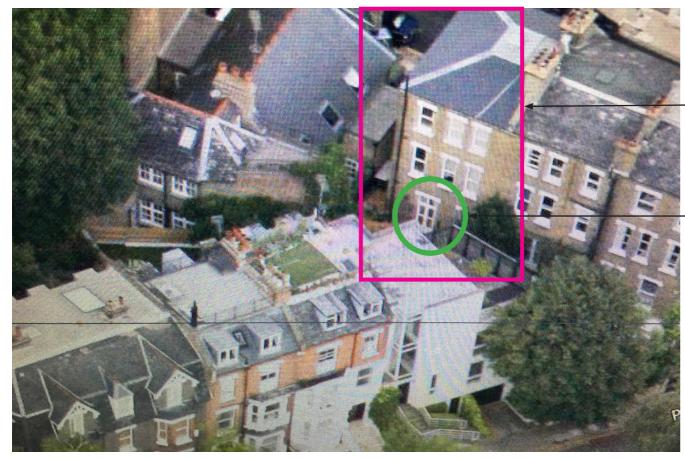

#### The Property

The House is late Victorian. It comprises of 4 storey's (a lower ground floor, upper ground floor and bedrooms on first and second floors.