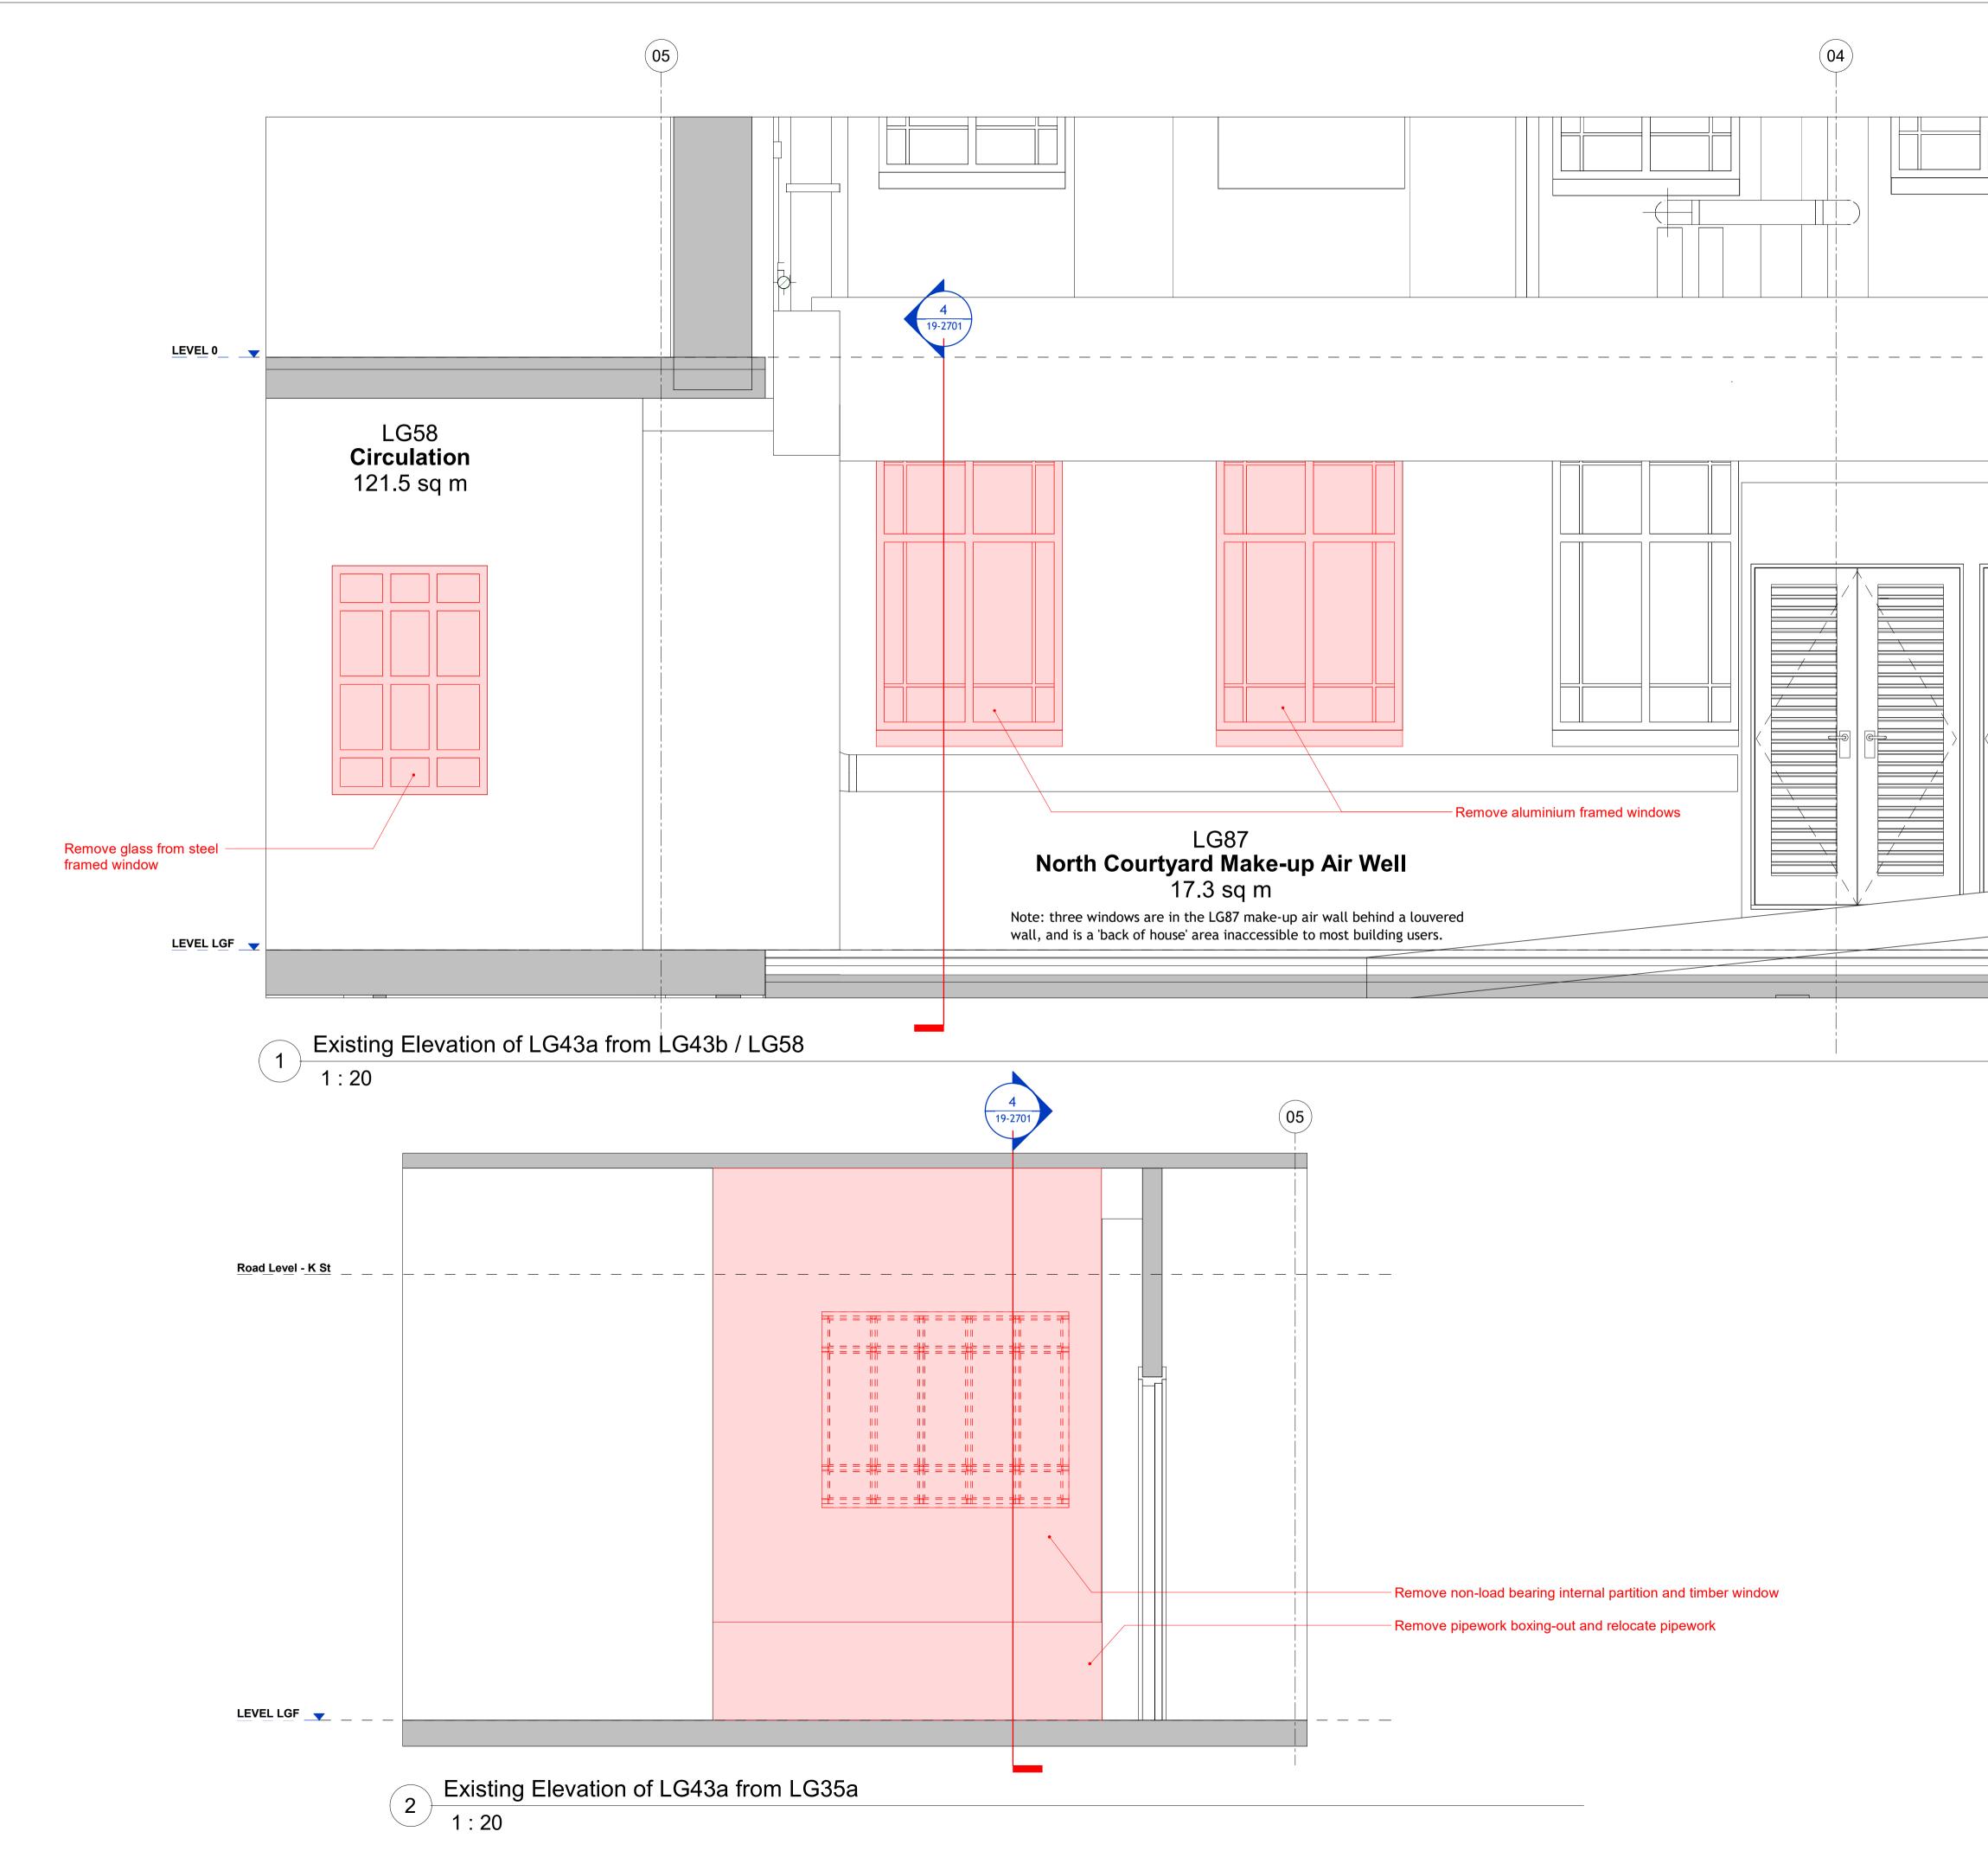

| DO NOT SCALE   THIS DRAWING IS © IAN RITCHIE ARCHITECTS LTD   Dimensions to be verified on site.   Figured dimensions to take preference to those scaled.   All discrepancies to be clarified with the project Architects.   Unless otherwise stated all levels to be AOD.   This drawing is the property of lan Ritchie Architects Ltd. and is issued on the condition it is not reproduced, retained or disclosed   to any unauthorised person, either wholly or in part without written consent.   1:20 OM 0.5M 1M 1.5M   Immediate Immediate REVISION   Immediate Immediate Immediate   Immediate Immediate Immediate