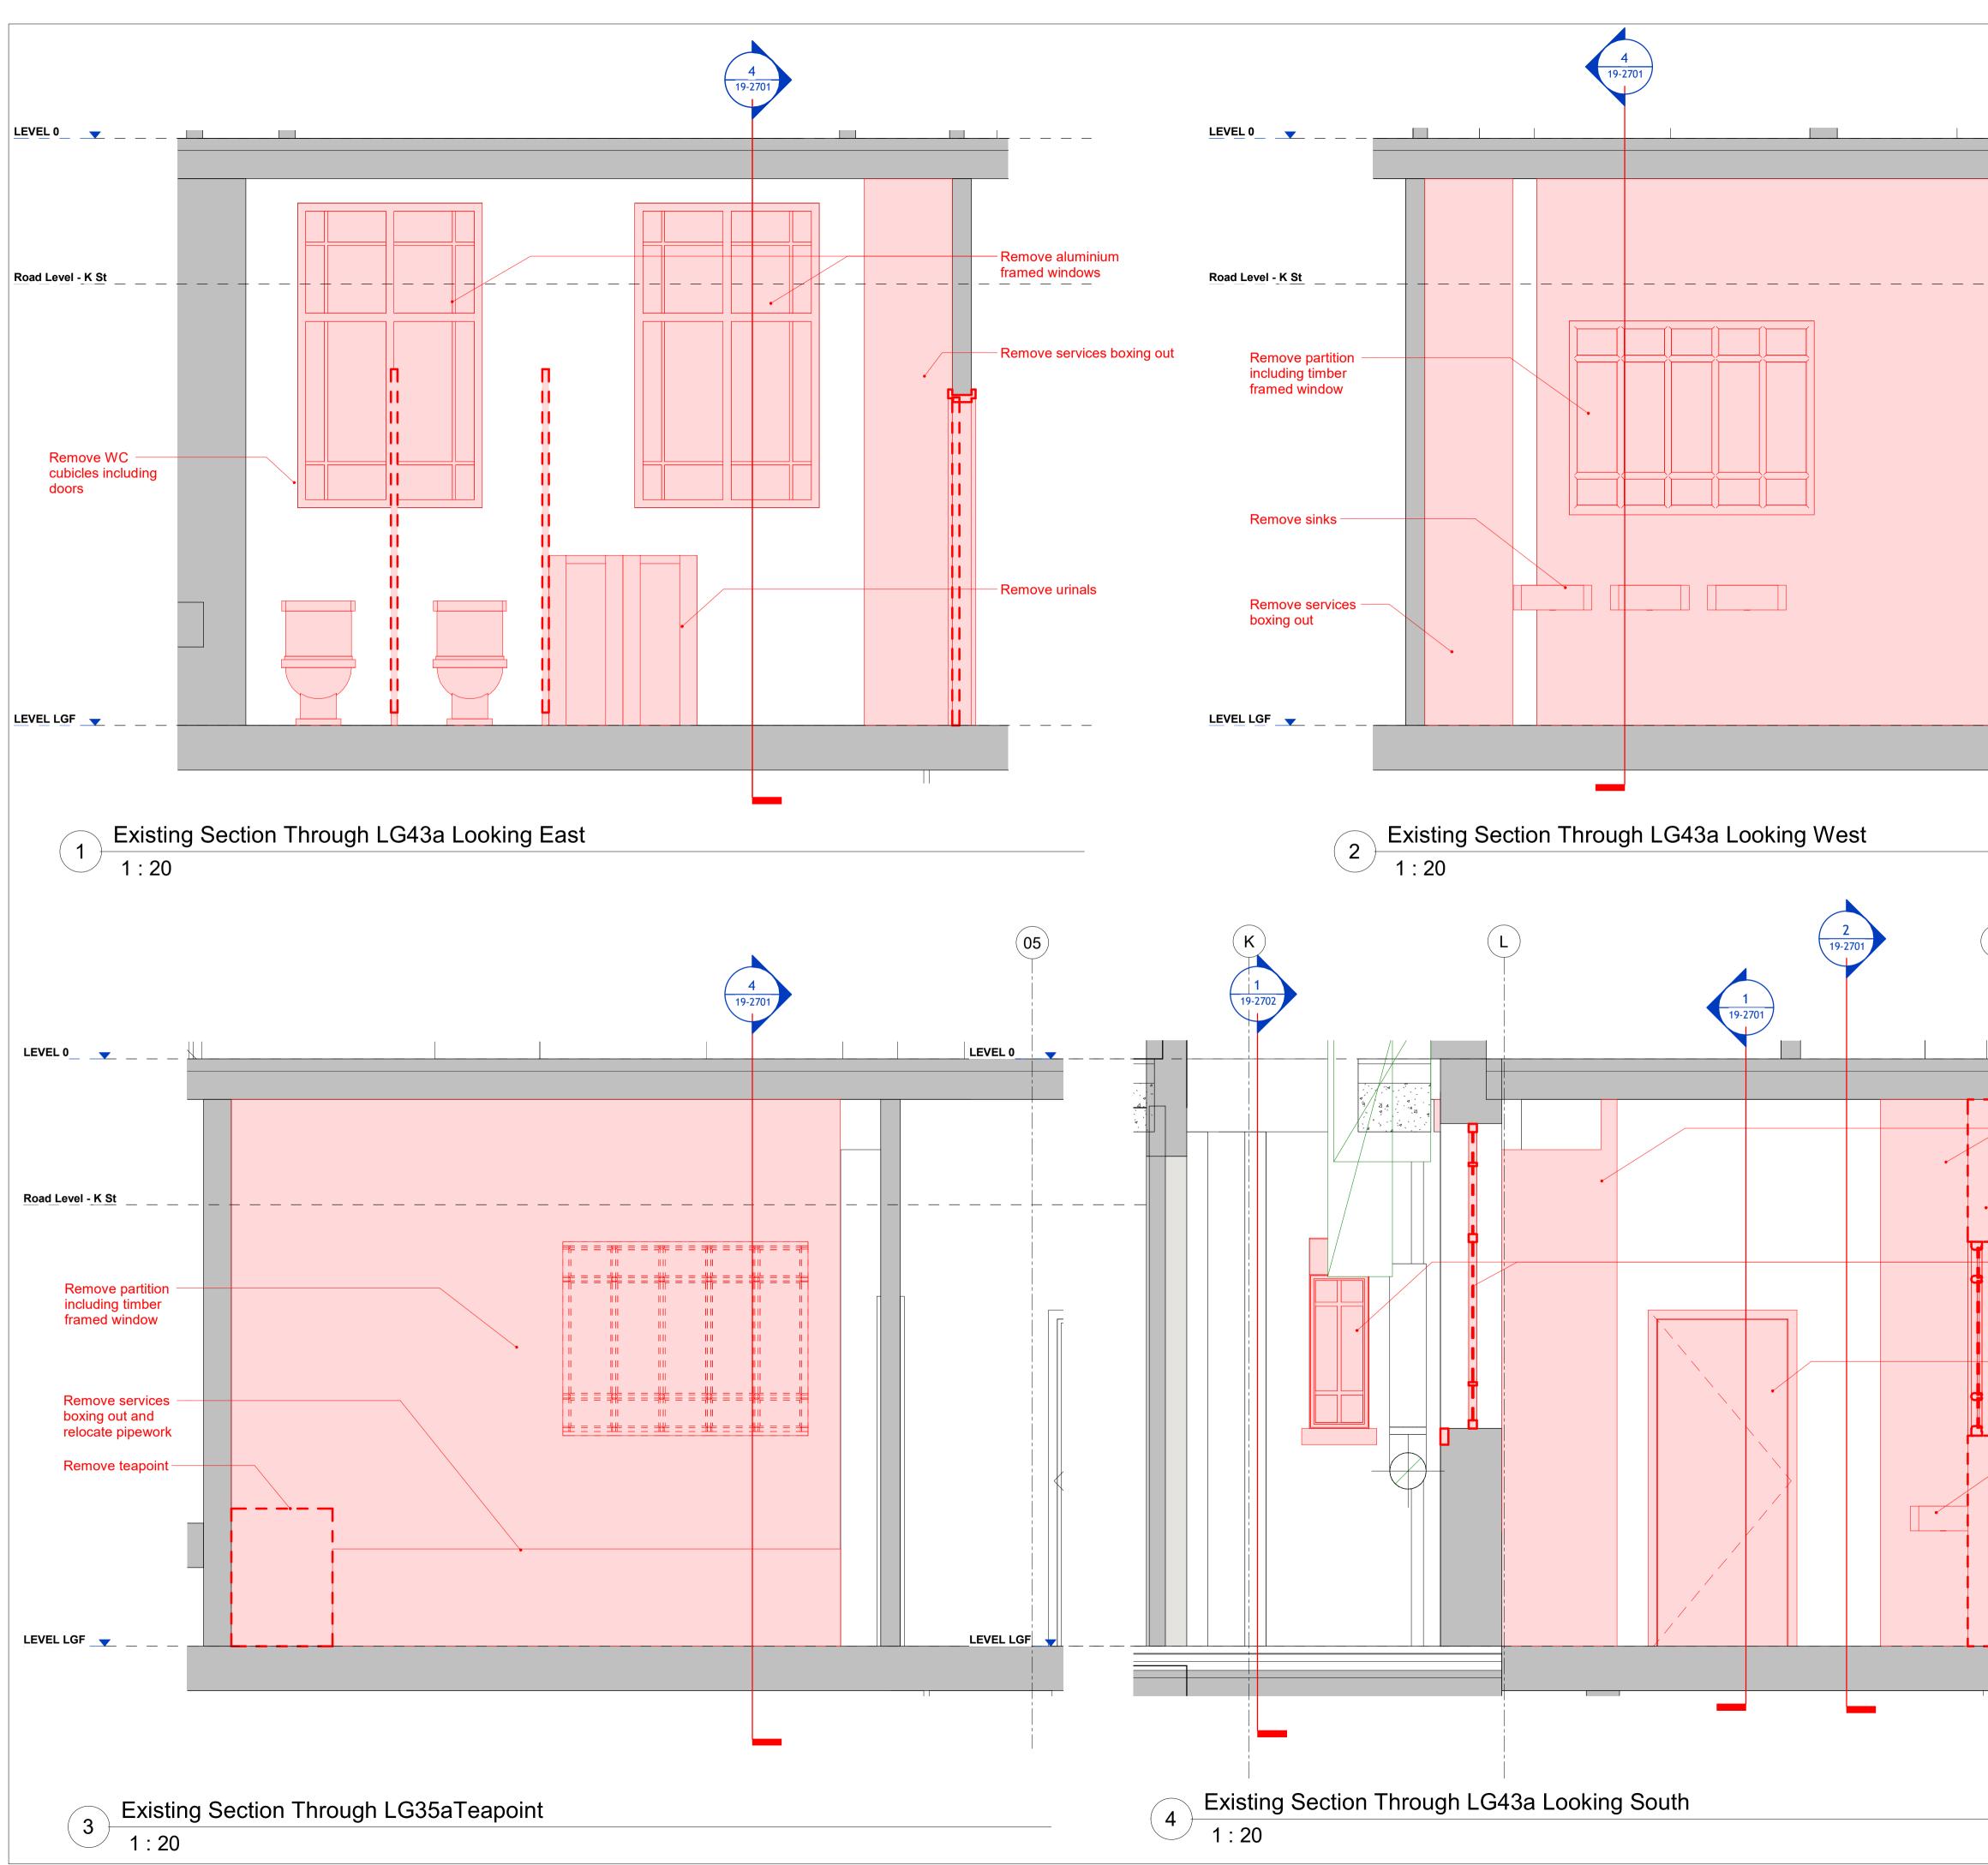

|                                     | Dimensions<br>Figured dim<br>All discrepa<br>Unless othe<br>This drawin<br>issued on th<br>disclosed<br>to any unau<br>written com | ING IS © IAN<br>to be verifia<br>ensions to t<br>encies to be<br>erwise stated<br>ing is the prop<br>he condition<br>uthorised per<br>issent. | take preference to t<br>clarified with the pr<br>d all levels to be AOI<br>perty of lan Ritchie<br>it is not reproduced<br>rson, either wholly | hose sca<br>roject A<br>D.<br>Archited<br>d, retair<br>or in pa | rchitect.<br>cts Ltd. and is<br>red or<br>rt without<br>1.5M |  |
|-------------------------------------|------------------------------------------------------------------------------------------------------------------------------------|-----------------------------------------------------------------------------------------------------------------------------------------------|------------------------------------------------------------------------------------------------------------------------------------------------|-----------------------------------------------------------------|--------------------------------------------------------------|--|
| Remove services boxing out          |                                                                                                                                    |                                                                                                                                               |                                                                                                                                                |                                                                 |                                                              |  |
| • timber framed window              |                                                                                                                                    |                                                                                                                                               |                                                                                                                                                |                                                                 |                                                              |  |
| Remove aluminium framed windows     | 4A 02.03.2<br>Rev Date                                                                                                             | 21 CR C<br>By C                                                                                                                               |                                                                                                                                                |                                                                 | pplication                                                   |  |
| Remove existing door                | HYC                                                                                                                                | GIENE                                                                                                                                         | SCHOOL OI<br>AND TROP<br>(KEPPEL S                                                                                                             | ICAL                                                            |                                                              |  |
|                                     | Drawing Ti                                                                                                                         |                                                                                                                                               | oom LG                                                                                                                                         | 43a                                                             |                                                              |  |
| Remove sinks                        |                                                                                                                                    |                                                                                                                                               | ections                                                                                                                                        |                                                                 |                                                              |  |
| Remove existing services boxing out |                                                                                                                                    |                                                                                                                                               |                                                                                                                                                |                                                                 |                                                              |  |
|                                     | 110 Three                                                                                                                          | Colt Stree                                                                                                                                    | 75 ARCH<br>et London E14 8.<br>00 Fax: (44) 20                                                                                                 | AZ                                                              |                                                              |  |
|                                     | Charles                                                                                                                            |                                                                                                                                               |                                                                                                                                                |                                                                 |                                                              |  |
|                                     | Scale                                                                                                                              |                                                                                                                                               |                                                                                                                                                |                                                                 |                                                              |  |
|                                     | 1:2<br>Drawn<br>CR                                                                                                                 | CR CR AS                                                                                                                                      |                                                                                                                                                |                                                                 |                                                              |  |
|                                     | Job No.<br><b>739</b>                                                                                                              | Drawing<br>739-IRA<br><b>19-27</b>                                                                                                            | AL-02-DR-                                                                                                                                      |                                                                 | Rev.<br>4A                                                   |  |