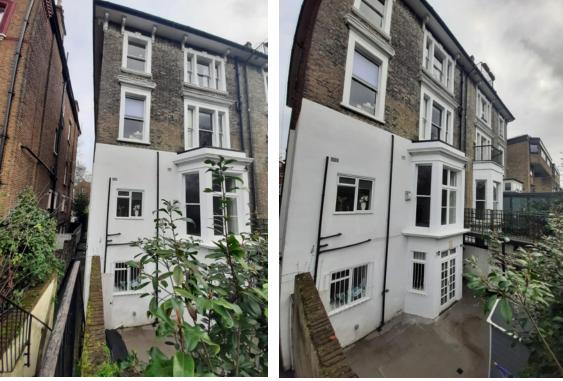

Flat 23B Belsize Avenue rear elevation (left). Bay windows visible

Flat 23B Belsize Avenue rear elevation (centre). Existing kitchen window and bay visible

Flat 23B Belsize Avenue rear elevation. Looking at alleyway between No. 23 and No. 25. Existing kitchen window and bay visible.

Flat 23B Belsize Avenue rear elevation. Existing kitchen window, bay and lightwell visible

|                                                                                                                           | Project       | 23B BELSIZE AVENUE, LONDON, NW3 4BL |      |          |          |    |                   |
|---------------------------------------------------------------------------------------------------------------------------|---------------|-------------------------------------|------|----------|----------|----|-------------------|
|                                                                                                                           | Drawing Title | SITE PHOTOGRAPHS                    |      |          |          |    | $\square$         |
|                                                                                                                           | Dwg No.       | 475/101                             |      |          | Revision | -  | 0.000             |
|                                                                                                                           | Scale         | N/A                                 | Date | FEB 2021 | Drawn by | PM | SUITE             |
| DO NOT SCALE FROM THIS DRAWING, USE FIGURED DIMENSIONS ONLY, ANY DISCREPANCIES ARE TO BE REPORTED TO AW IMMEDIATELY. PRIO |               |                                     |      |          |          |    | FLY. PRIOR TO THE |

23 Belsize Avenue front elevation for reference (centre). No proposed changes to this elevation

Flat 23B Belsize Avenue rear elevation. Looking at lightwell below Flat 23B.

EXECUTION OF THE WORKS ON SITE ALL DIMENSIONS TO BE VERIFIED ON SITE BEFORE ANY WORK IS PUT IN HAND