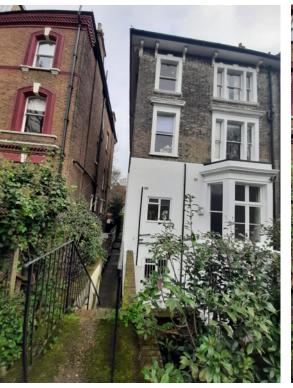

Flat 23B Belsize Avenue rear elevation (left). Bay windows visible

Flat 23B Belsize Avenue rear elevation (centre). Existing kitchen window and bay visible

Flat 23B Belsize Avenue rear elevation. Looking at alleyway between No. 23 and No. 25. Existing kitchen window and bay visible.

23 Belsize Avenue front elevation for reference (centre). No proposed changes to this elevation

Flat 23B Belsize Avenue rear elevation. Looking at lightwell below Flat 23B.

EXECUTION OF THE WORKS ON SITE ALL DIMENSIONS TO BE VERIFIED ON SITE BEFORE ANY WORK IS PUT IN HAND