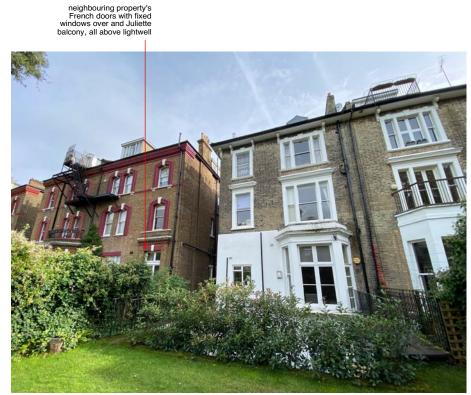

Flat 23B Belsize Avenue rear elevation. Existing kitchen window, bay and lightwell visible

|                                                                                                                           | Project       | 23B BELSIZE AVENUE, LONDON, NW3 4BL |      |          |          |    |                   |
|---------------------------------------------------------------------------------------------------------------------------|---------------|-------------------------------------|------|----------|----------|----|-------------------|
|                                                                                                                           | Drawing Title | SITE PHOTOGRAPHS                    |      |          |          |    | $\square$         |
|                                                                                                                           | Dwg No.       | 475/101                             |      |          | Revision | -  | 0.000             |
|                                                                                                                           | Scale         | N/A                                 | Date | FEB 2021 | Drawn by | PM | SUITE             |
| DO NOT SCALE FROM THIS DRAWING, USE FIGURED DIMENSIONS ONLY, ANY DISCREPANCIES ARE TO BE REPORTED TO AW IMMEDIATELY. PRIO |               |                                     |      |          |          |    | FLY. PRIOR TO THE |