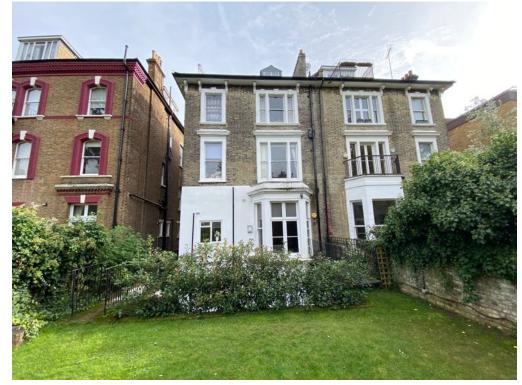

Flat 23B Belsize Avenue rear elevation (left). Bay windows visible

Flat 23B Belsize Avenue rear elevation (centre). Existing kitchen window and bay visible

Flat 23B Belsize Avenue rear elevation. Looking at alleyway between No. 23 and No. 25. Existing kitchen window and bay visible.