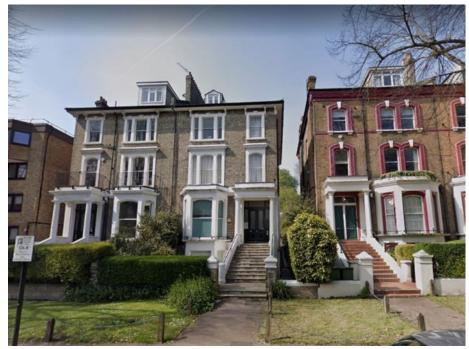

23 Belsize Avenue front elevation for reference (centre). No proposed changes to this elevation

Flat 23B Belsize Avenue rear elevation. Looking at lightwell below Flat 23B.

EXECUTION OF THE WORKS ON SITE ALL DIMENSIONS TO BE VERIFIED ON SITE BEFORE ANY WORK IS PUT IN HAND