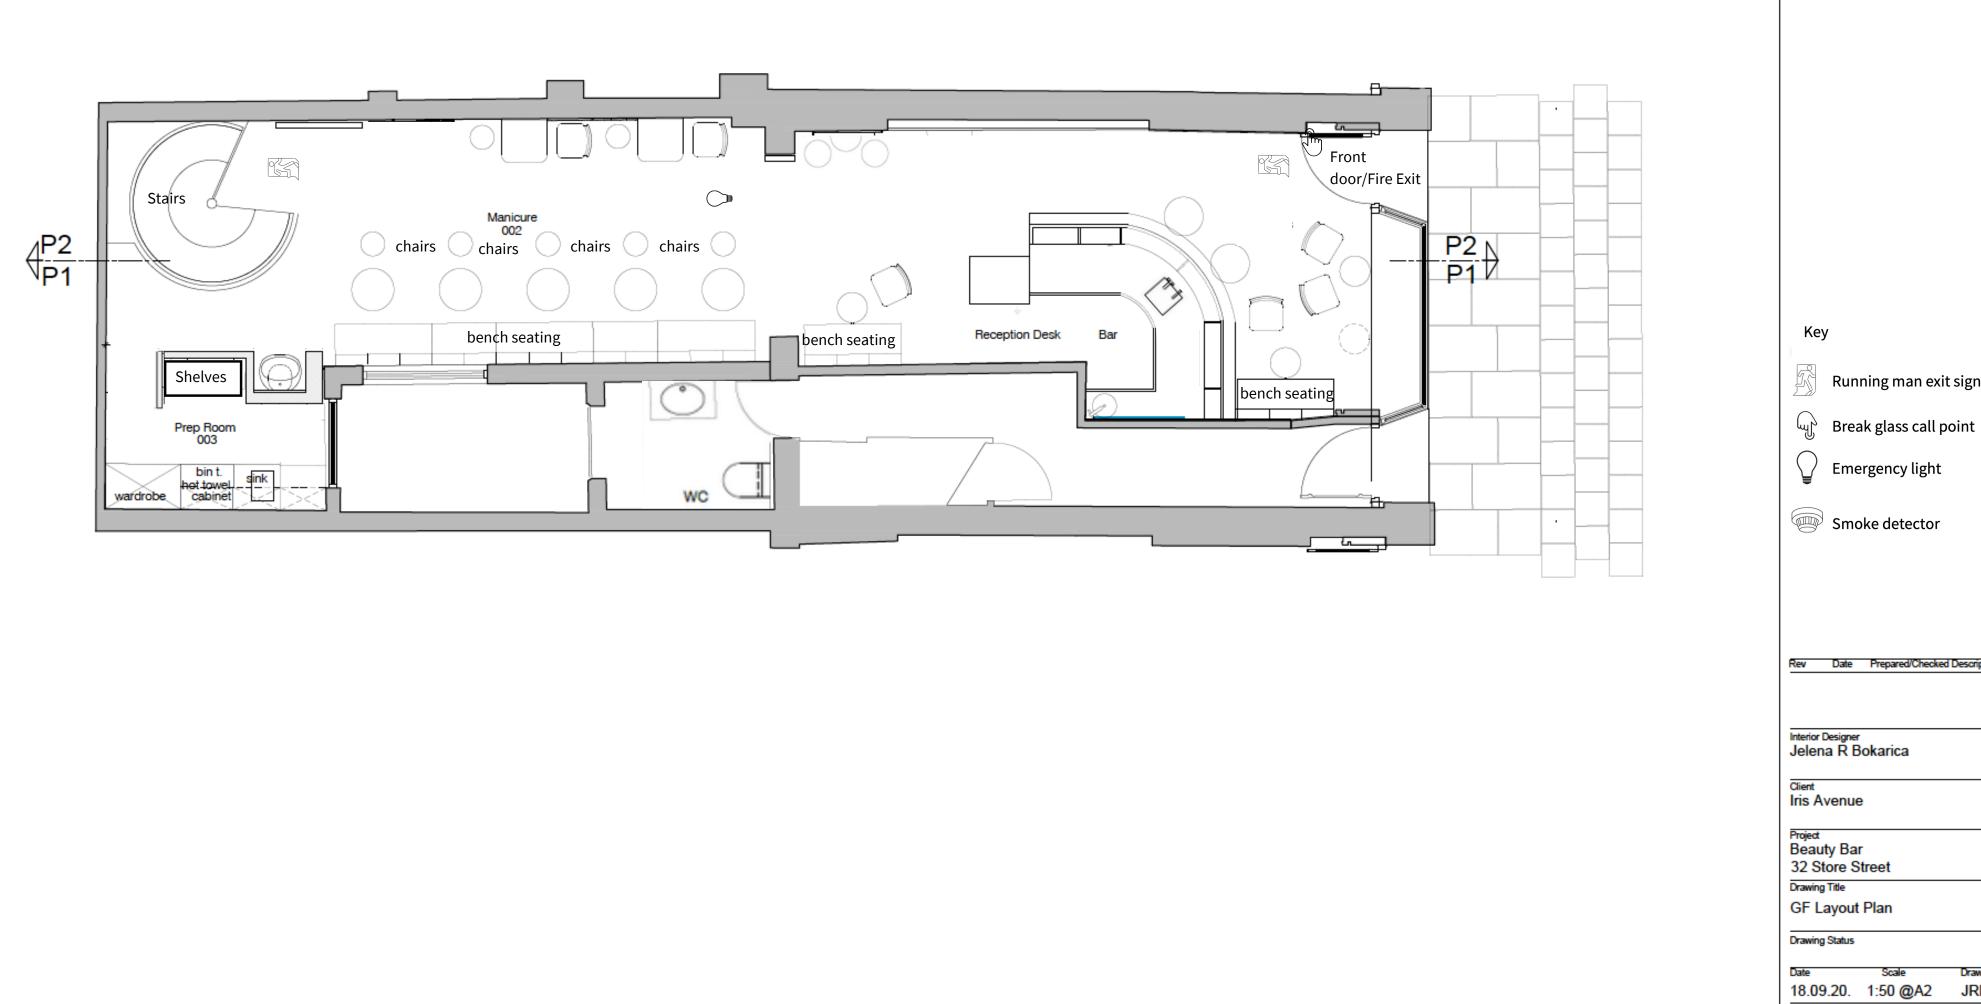

Running man exit sign

Smoke detector

Rev Date Prepared/Checked Description

Interior Designer Jelena R Bokarica

18.09.20. 1:50 @A2 Drawing Number

32SS - 100

С