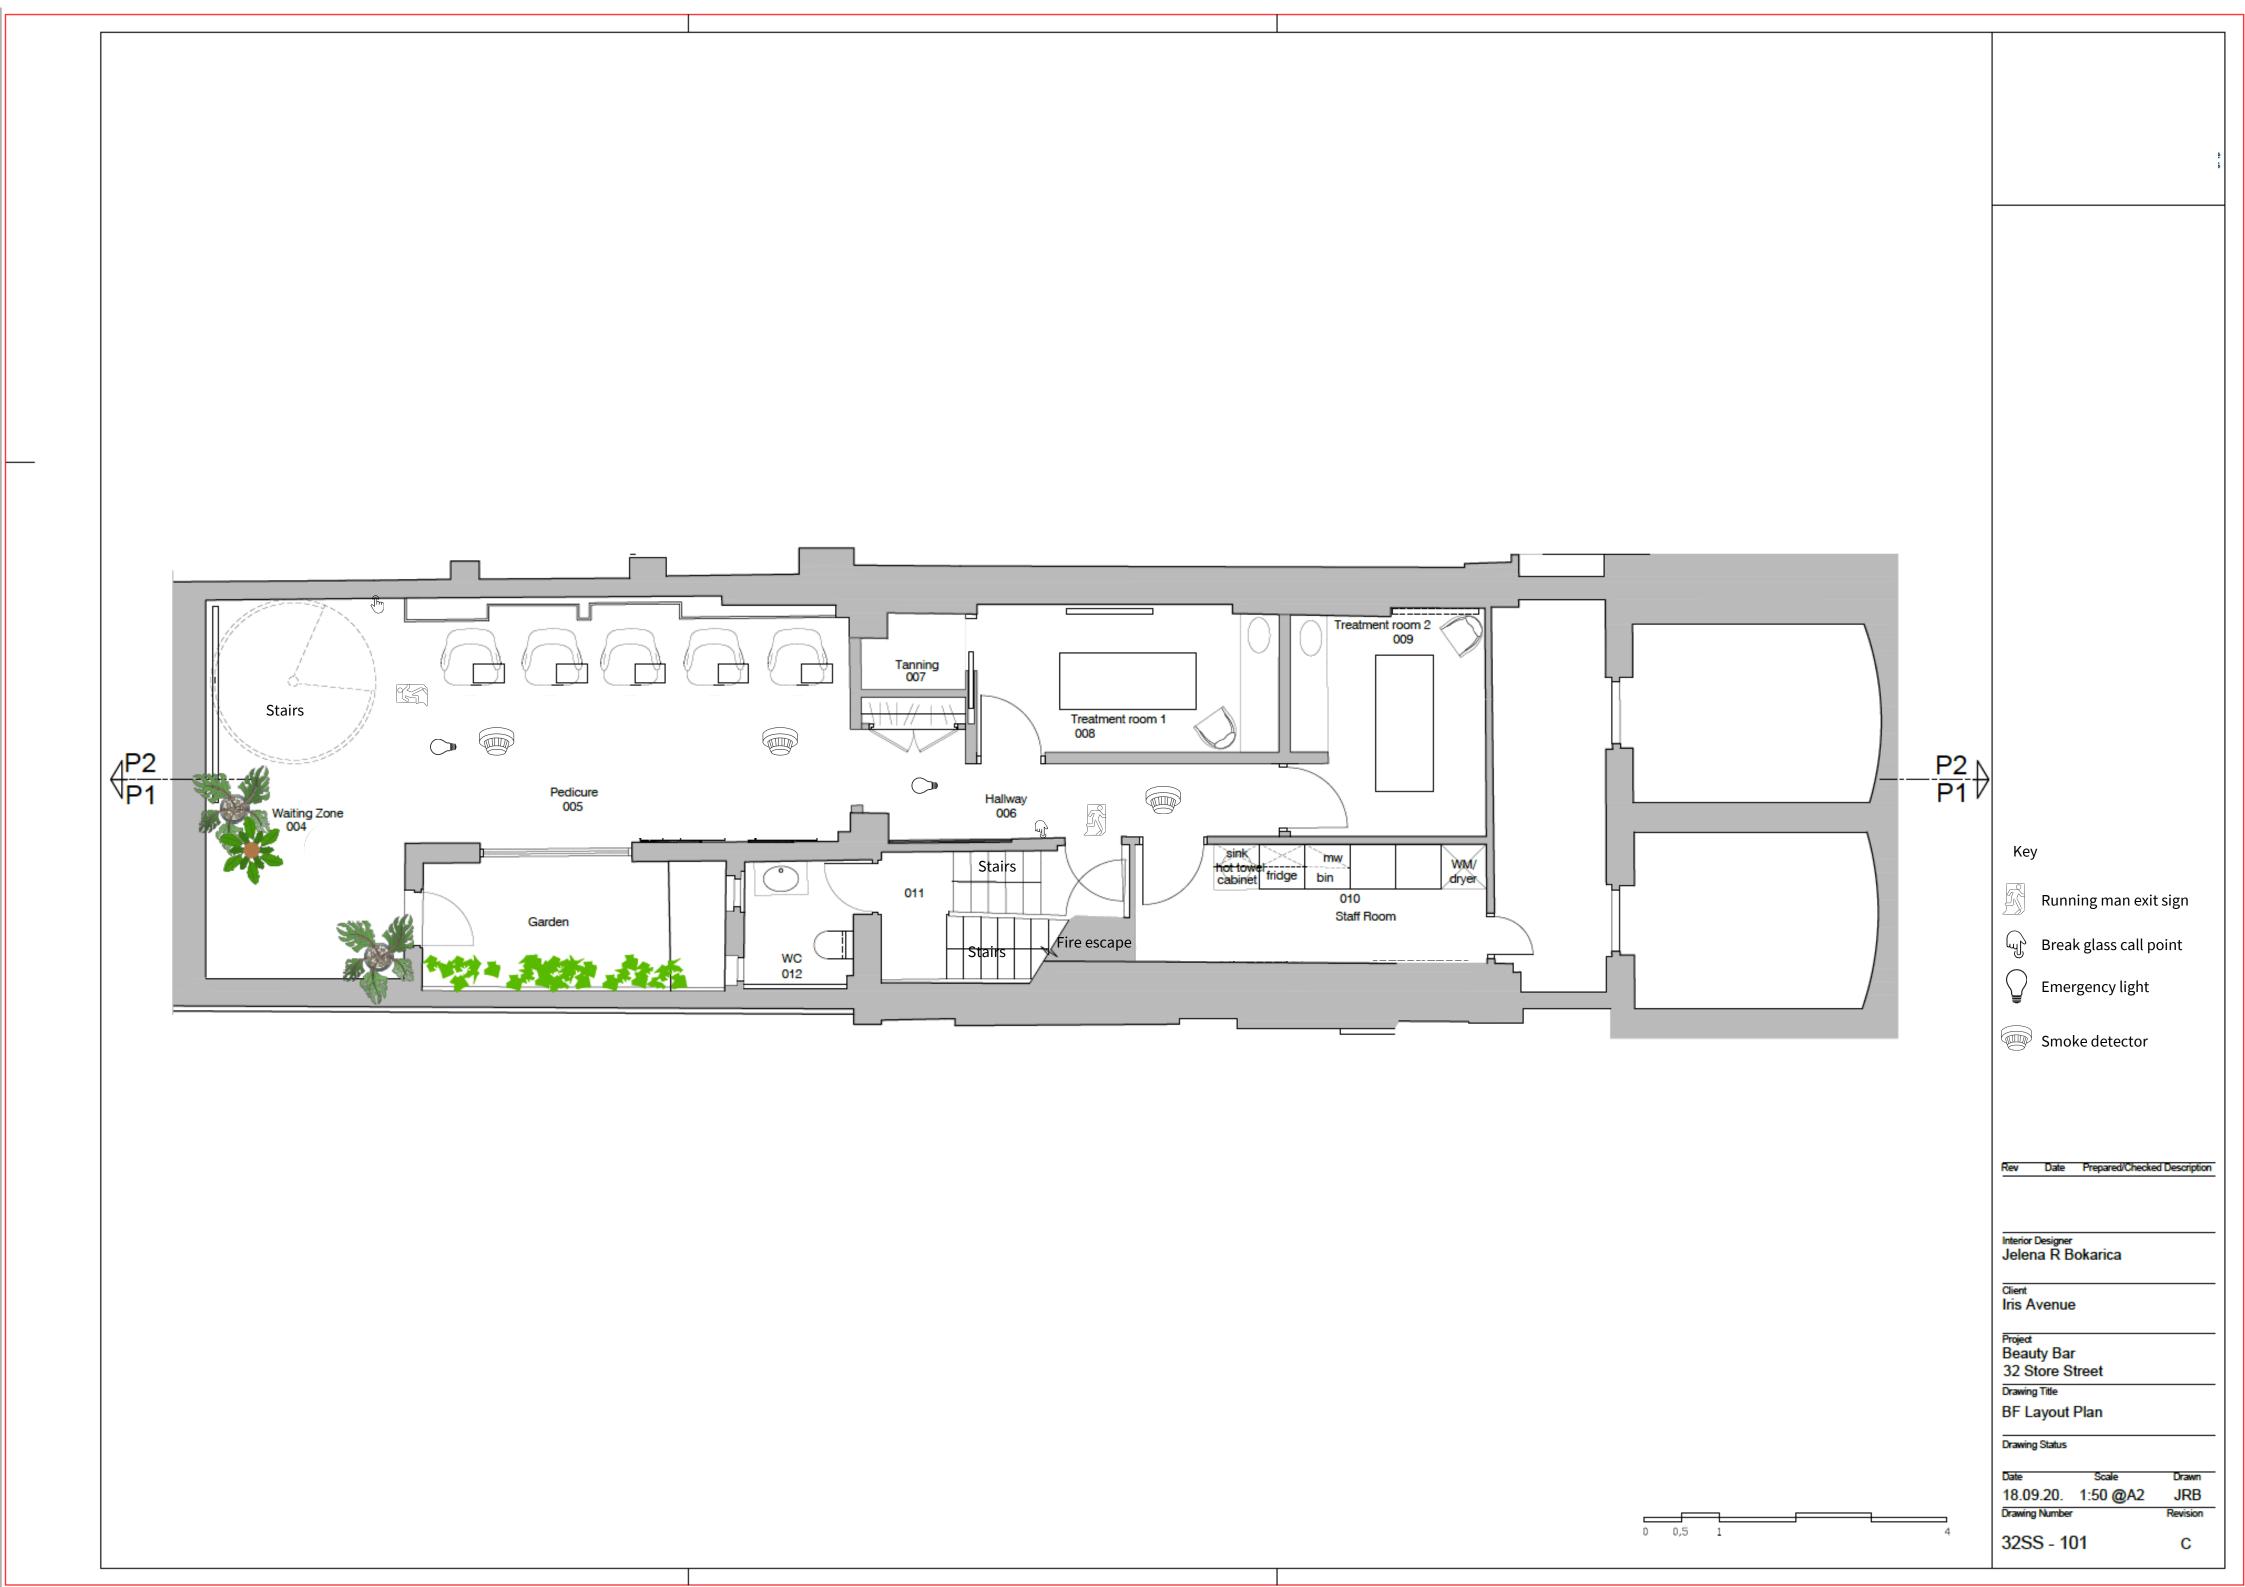

Running man exit sign

Smoke detector

Rev Date Prepared/Checked Description

Interior Designer Jelena R Bokarica

18.09.20. 1:50 @A2 Drawing Number

32SS - 100

С