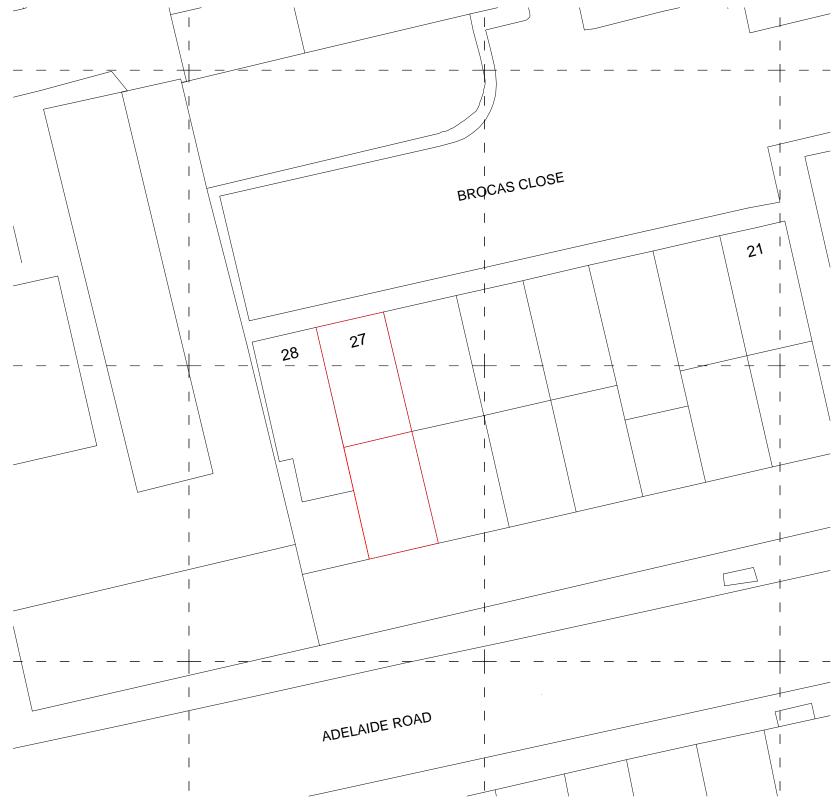

Ordnance Survey, (c) Crown Copyright 2020. All rights reserved. Licence number 100022432

159\_BRO BROCAS CLOSE 27 Brocas Close, London NW3 3LD

## BLOCK PLAN ORDNANCE SURVEY

FILE NAME.DWG 159\_BLOCK PLAN

PROJECT PACKAGE DRAWING NO. REVISION

159 (00) 002 P1 SCALE 1:500@A3 DATE 2020.03.27 OS REFERENCE LEVEL STATUS EXISTING ARCHITECT DF\_DC A 42 Theobalds Road, London WC1X 8NW T +44 (0)20 7405 9361 E info@df.network W df-dc.co.uk