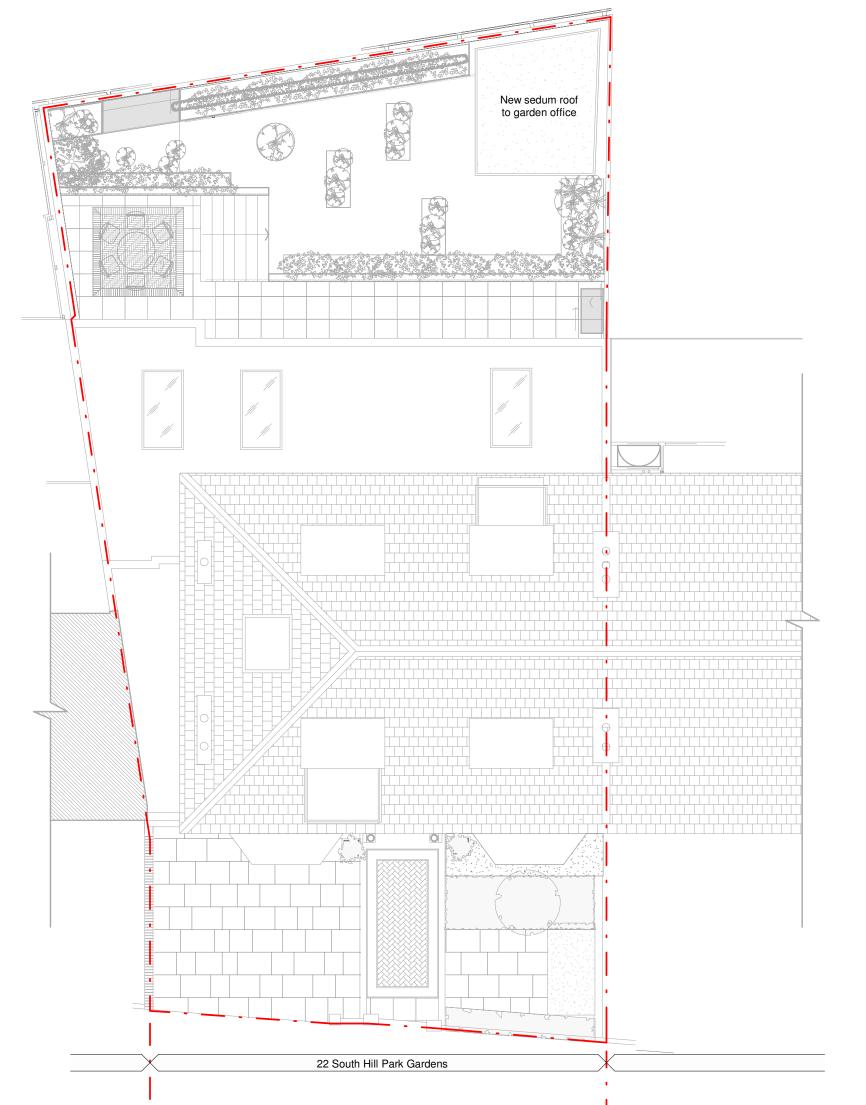

## Project: 22A South Hill Park Gardens London NW3 2TG

## Drawing Title: Proposed Site Plan

| Project No: 1071 | Sheet No: 1010    | Stage:<br><b>Planning</b>     |
|------------------|-------------------|-------------------------------|
| Scale:<br>1:100  | Paper Size:<br>A3 | Revision:<br>PL1              |
| Drawn By:        | Checked By:       | Date of first Issue: 26.02.21 |