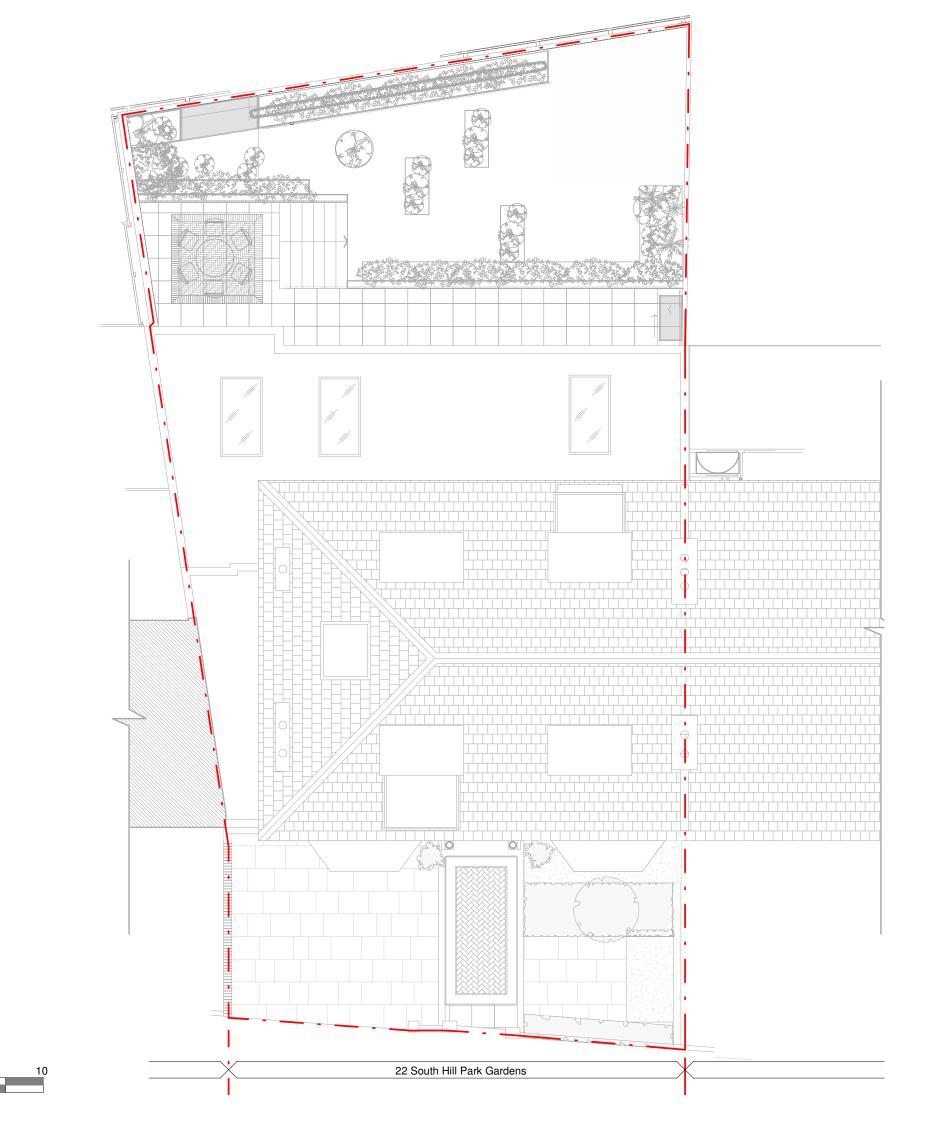

| Client:                        |                   |                               |
|--------------------------------|-------------------|-------------------------------|
| Marc Men                       | doza              |                               |
| Project:<br>22A So<br>London N |                   | ark Gardens                   |
| Drawing Titles<br>Existing     | Site Plan         |                               |
| Project No:<br>1071            | Sheet No:<br>1000 | Stage:<br>Planning            |
| Scale:<br>1:100                | Paper Size:<br>A3 | Revision:<br>PL1              |
| Drawn By:<br>AG                | Checked By:       | Date of first Issue: 26.02.21 |
|                                | CSƏ               |                               |